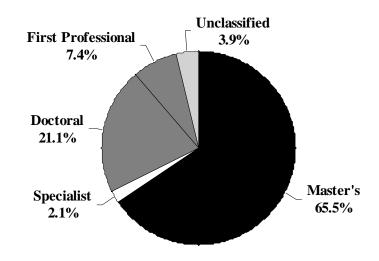

#### Total Headcount Enrollment

| On-Campus and Off-Campus Headcount Enrollment, by Level                                  |
|------------------------------------------------------------------------------------------|
| On-Campus and Off-Campus Headcount Enrollment, by Ethnicity, by Gender, and by Residence |
| Headcount and Full-Time Equivalent (FTE) Enrollment                                      |