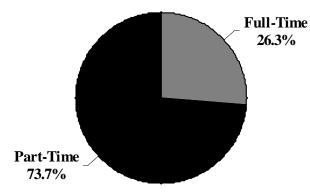

#### ON-CAMPUS HEADCOUNT ENROLLMENT AND FULL-TIME EQUIVALENT (FTE) ENROLLMENT BY LEVEL AND BY FULL-TIME AND PART-TIME FALL, 1998-99

|                                     | Headcount        |                  |               |                  | F              |                |                 |                 |              |
|-------------------------------------|------------------|------------------|---------------|------------------|----------------|----------------|-----------------|-----------------|--------------|
| •                                   |                  | <b>D</b>         | Percent       |                  | -              |                | <i>a</i>        |                 | FTE Percent  |
| Institution                         | <u>Full-Time</u> | <u>Part-Time</u> | <u>Total</u>  | <u>Part-Time</u> | Lower          | <u>Upper</u>   | <u>Graduate</u> | <u>Total</u>    | of Headcount |
| Alcorn State University             | 2,421            | 439              | 2,860         | 15.3%            | 1,339.4        | 1,155.5        | 244.7           | 2,739.6         | 95.8%        |
| Delta State University              | 2,967            | 964              | 3,931         | 24.5%            | 1,198.8        | 1,802.4        | 263.6           | 3,264.8         | 83.1%        |
| Jackson State University            | 4,656            | 1,632            | 6,288         | 26.0%            | 2,095.1        | 2,418.3        | 687.0           | 5,200.4         | 82.7%        |
| Mississippi State University        | 12,314           | 2,580            | 14,894        | 17.3%            | 4,659.0        | 6,417.7        | 1,825.7         | 12,902.4        | 86.6%        |
| Mississippi University for Women    | 1,795            | 1,307            | 3,102         | 42.1%            | 838.3          | 1,210.9        | 76.3            | 2,125.5         | 68.5%        |
| Mississippi Valley State University | 1,973            | 268              | 2,241         | 12.0%            | 1,131.5        | 1,005.9        | 23.6            | 2,161.0         | 96.4%        |
| University of Mississippi           | 9,722            | 1,009            | 10,731        | 9.4%             | 3,901.7        | 4,525.1        | 1,687.9         | 10,114.7        | 94.3%        |
| University of Southern Mississippi  | 10,826           | <u>2,070</u>     | <u>12,896</u> | <u>16.1%</u>     | <u>3,517.6</u> | <u>6,719.3</u> | <u>1,509.7</u>  | <u>11,746.6</u> | <u>91.1%</u> |
| Total                               | 46,674           | 10,269           | 56,943        | 18.0%            | 18,681.4       | 25,255.1       | 6,318.5         | 50,255.0        | 88.3%        |