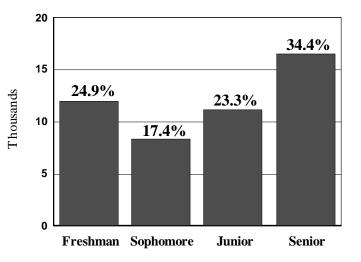

#### On-CAMPUS AND OFF-CAMPUS HEADCOUNT ENROLLMENT BY LEVEL FAIL, 1998-99

| Institution                              | <u>Freshman</u> | <u>Sophomore</u> | <u>Junior</u> | <u>Senior</u> | <u>Undergraduate</u> | <u>Graduate</u> | <u>Total</u> |
|------------------------------------------|-----------------|------------------|---------------|---------------|----------------------|-----------------|--------------|
|                                          |                 |                  |               |               |                      |                 |              |
| Alcorn State University                  | 830             | 475              | 484           | 635           | 2,424                | 436             | 2,860        |
| Delta State University                   | 993             | 531              | 753           | 1,240         | 3,517                | 531             | 4,048        |
| Jackson State University                 | 1,360           | 1,011            | 1,155         | 1,634         | 5,160                | 1,132           | 6,292        |
| Mississippi State University             | 3,015           | 2,212            | 3,024         | 4,457         | 12,708               | 3,010           | 15,718       |
| Mississippi University for Women         | 788             | 415              | 654           | 1,324         | 3,181                | 133             | 3,314        |
| Mississippi Valley State University      | 911             | 420              | 406           | 609           | 2,346                | 99              | 2,445        |
| University of Mississippi                | 2,325           | 1,723            | 2,247         | 2,812         | 9,107                | 2,336           | 11,443       |
| University of Mississippi Medical Center | 69              | 4                | 307           | 280           | 660                  | 1,202           | 1,862        |
| University of Southern Mississippi       | <u>1,941</u>    | <u>1,638</u>     | <u>3,261</u>  | <u>5,206</u>  | 12,046               | <u>2,487</u>    | 14,533       |
| Total                                    | 12,232          | 8,429            | 12,291        | 18,197        | 51,149               | 11,366          | 62,515       |