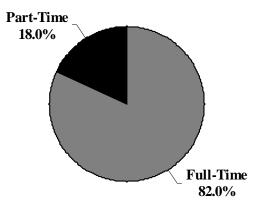

#### ON-CAMPUS HEADCOUNT ENROLLMENT AND FULL-TIME EQUIVALENT (FTE) ENROLLMENT BY LEVEL AND BY FULL-TIME AND PART-TIME FALL, 1998-99

|                                     | Headcount        |                  |               |                  | F              |                |                 |                 |              |
|-------------------------------------|------------------|------------------|---------------|------------------|----------------|----------------|-----------------|-----------------|--------------|
| •                                   |                  | <b>D</b>         | Percent       |                  | -              |                | <i>a</i>        |                 | FTE Percent  |
| Institution                         | <u>Full-Time</u> | <u>Part-Time</u> | <u>Total</u>  | <u>Part-Time</u> | Lower          | <u>Upper</u>   | <u>Graduate</u> | <u>Total</u>    | of Headcount |
| Alcorn State University             | 2,421            | 439              | 2,860         | 15.3%            | 1,339.4        | 1,155.5        | 244.7           | 2,739.6         | 95.8%        |
| Delta State University              | 2,967            | 964              | 3,931         | 24.5%            | 1,198.8        | 1,802.4        | 263.6           | 3,264.8         | 83.1%        |
| Jackson State University            | 4,656            | 1,632            | 6,288         | 26.0%            | 2,095.1        | 2,418.3        | 687.0           | 5,200.4         | 82.7%        |
| Mississippi State University        | 12,314           | 2,580            | 14,894        | 17.3%            | 4,659.0        | 6,417.7        | 1,825.7         | 12,902.4        | 86.6%        |
| Mississippi University for Women    | 1,795            | 1,307            | 3,102         | 42.1%            | 838.3          | 1,210.9        | 76.3            | 2,125.5         | 68.5%        |
| Mississippi Valley State University | 1,973            | 268              | 2,241         | 12.0%            | 1,131.5        | 1,005.9        | 23.6            | 2,161.0         | 96.4%        |
| University of Mississippi           | 9,722            | 1,009            | 10,731        | 9.4%             | 3,901.7        | 4,525.1        | 1,687.9         | 10,114.7        | 94.3%        |
| University of Southern Mississippi  | 10,826           | <u>2,070</u>     | <u>12,896</u> | <u>16.1%</u>     | <u>3,517.6</u> | <u>6,719.3</u> | <u>1,509.7</u>  | <u>11,746.6</u> | <u>91.1%</u> |
| Total                               | 46,674           | 10,269           | 56,943        | 18.0%            | 18,681.4       | 25,255.1       | 6,318.5         | 50,255.0        | 88.3%        |