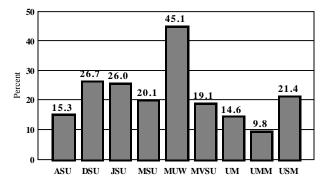

#### On-CAMPUS AND OFF-CAMPUS HEADCOUNT ENROLLMENT AND FULL-TIME EQUIVALENT (FTE) ENROLLMENT BY LEVEL AND BY FULL-TIME AND PART-TIME FALL, 1998-99

|                                          | Headcount        |                  |               |                  |                | Full-Time Equivalent |                 |                |              |  |
|------------------------------------------|------------------|------------------|---------------|------------------|----------------|----------------------|-----------------|----------------|--------------|--|
|                                          |                  |                  |               | Percent          |                |                      |                 |                | FTE Percent  |  |
| Institution                              | <u>Full-Time</u> | <u>Part-Time</u> | <u>Total</u>  | <u>Part-Time</u> | Lower          | <u>Upper</u>         | <u>Graduate</u> | <u>e Total</u> | of Headcount |  |
| Alcorn State University                  | 2,421            | 439              | 2,860         | 15.3%            | 1,339.4        | 1,155.5              | 244.7           | 2,739.6        | 95.8%        |  |
| Delta State University                   | 2,967            | 1,081            | 4,048         | 26.7%            | 1,205.6        | 1,812.2              | 274.1           | 3,291.9        | 81.3%        |  |
| Jackson State University                 | 4,656            | 1,636            | 6,292         | 26.0%            | 2,095.1        | 2,418.3              | 687.8           | 5,201.2        | 82.7%        |  |
| Mississippi State University             | 12,566           | 3,152            | 15,718        | 20.1%            | 4,693.5        | 6,657.9              | 1,973.0         | 13,324.4       | 84.8%        |  |
| Mississippi University for Women         | 1,821            | 1,493            | 3,314         | 45.1%            | 842.5          | 1,267.3              | 83.3            | 2,193.1        | 66.2%        |  |
| Mississippi Valley State University      | 1,977            | 468              | 2,445         | 19.1%            | 1,180.8        | 1,013.5              | 36.2            | 2,230.5        | 91.2%        |  |
| University of Mississippi                | 9,770            | 1,673            | 11,443        | 14.6%            | 3,913.5        | 4,664.3              | 1,797.5         | 10,375.3       | 90.7%        |  |
| University of Mississippi Medical Center | 1,680            | 182              | 1,862         | 9.8%             | 61.9           | 621.1                | 1,849.8         | 2,532.8        | 136.0%       |  |
| University of Southern Mississippi       | <u>11,420</u>    | <u>3,113</u>     | <u>14,533</u> | 21.4%            | <u>3,517.8</u> | <u>7,476.9</u>       | <u>1,667.8</u>  | 12,662.5       | <u>87.1%</u> |  |
| Total                                    | 49,278           | 13,237           | 62,515        | 21.2%            | 18,850.1       | 27,087.0             | 8,614.2         | 54,551.3       | 87.3%        |  |