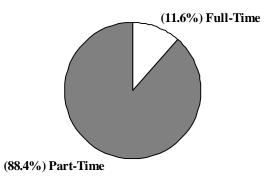

| 0.8          | 20.0%        |
| MUW - Other Locations | 26               | 186              | 212          | 87.7%     |                      | 4.2        | 56.4         | 7.0             | 67.6         | 31.9%        |
| UM - Other Locations  | 15               | 70               | 85           | 82.4%     |                      | 1.0        | 12.7         | 22.3            | 36.0         | 42.4%        |
| USM - Other Locations | <u>0</u>         | <u>14</u>        | <u>14</u>    | 100.0%    |                      | <u>0.2</u> | <u>0.2</u>   | <u>3.3</u>      | <u>3.7</u>   | 26.4%        |
| Total                 | 41               | 313              | 354          | 88.4%     |                      | 7.4        | 72.7         | 36.4            | 116.5        | 32.9%        |



# OTHER LOCATION HEADCOUNT ENROLLMENT BY PROGRAM CATEGORY FALL, **1998-99**

| Six-Digit CIP Category                                        | <u>DSU</u> | <u>JSU</u> | <u>MUW</u> | <u>UM</u> | <u>USM</u> | <u>Total</u> |
|---------------------------------------------------------------|------------|------------|------------|-----------|------------|--------------|
| Accounting - 520301                                           | 1          | 0          | 16         | 1         | 0          | 18           |
| Anthropology - 450201                                         | 0          | 0          | 0          | 1         | 0          | 1            |
| Area Studies, Other - 050199                                  | 0          | 0          | 0          | 1         | 0          | 1