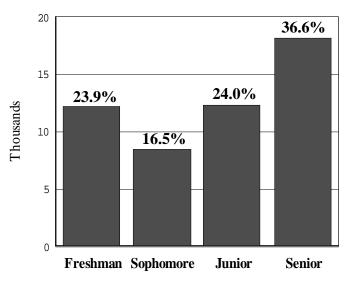

#### On-CAMPUS AND OFF-CAMPUS HEADCOUNT ENROLLMENT BY LEVEL FAIL, 1998-99

| Institution                              | <u>Freshman</u> | <u>Sophomore</u> | <u>Junior</u> | <u>Senior</u> | <u>Undergraduate</u> | <u>Graduate</u> | <u>Total</u> |
|------------------------------------------|-----------------|------------------|---------------|---------------|----------------------|-----------------|--------------|
|                                          |                 |                  |               |               |                      |                 |              |
| Alcorn State University                  | 830             | 475              | 484           | 635           | 2,424                | 436             | 2,860        |
| Delta State University                   | 993             | 531              | 753           | 1,240         | 3,517                | 531             | 4,048        |
| Jackson State University                 | 1,360           | 1,011            | 1,155         | 1,634         | 5,160                | 1,132           | 6,292        |
| Mississippi State University             | 3,015           | 2,212            | 3,024         | 4,457         | 12,708               | 3,010           | 15,718       |
| Mississippi University for Women         | 788             | 415              | 654           | 1,324         | 3,181                | 133             | 3,314        |
| Mississippi Valley State University      | 911             | 420              | 406           | 609           | 2,346                | 99              | 2,445        |
| University of Mississippi                | 2,325           | 1,723            | 2,247         | 2,812         | 9,107                | 2,336           | 11,443       |
| University of Mississippi Medical Center | 69              | 4                | 307           | 280           | 660                  | 1,202           | 1,862        |
| University of Southern Mississippi       | <u>1,941</u>    | <u>1,638</u>     | <u>3,261</u>  | <u>5,206</u>  | 12,046               | <u>2,487</u>    | 14,533       |
| Total                                    | 12,232          | 8,429            | 12,291        | 18,197        | 51,149               | 11,366          | 62,515       |