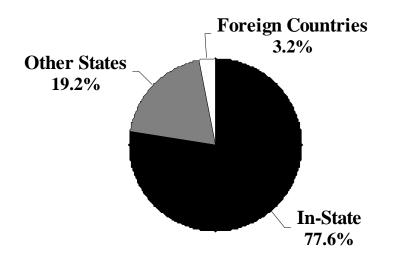

#### On-CAMPUS HEADCOUNT ENROLLMENT BY STUDENTS' ORIGIN FAIL, 1998-99

| Institution                         | Number of<br>Students<br>from<br>Adjacent<br><u>Counties</u> | Number of<br>Students<br>from<br><u>In-State</u> | Number of<br>Students<br>from Other<br><u>States</u> | Number of<br>Students<br>from<br>Foreign<br><u>Countries</u> | Total<br>On-Campus<br><u>Enrollment</u> | Percent<br>of In-State<br>Students to<br>Total<br>On-Campus<br><u>Enrollment</u> | Percent<br>of In-State<br>Students From<br>Adjacent<br><u>Counties</u> |
|-------------------------------------|--------------------------------------------------------------|--------------------------------------------------|------------------------------------------------------|--------------------------------------------------------------|-----------------------------------------|----------------------------------------------------------------------------------|------------------------------------------------------------------------|
| Alcorn State University             | 884                                                          | 2,485                                            | 374                                                  | 1                                                            | 2,860                                   | 86.9%                                                                            | 35.6%                                                                  |
| Delta State University              | 2,206                                                        | 3,649                                            | 252                                                  | 30                                                           | 3,931                                   | 92.8%                                                                            | 60.5%                                                                  |
| Jackson State University            | 3,172                                                        | 4,755                                            | 1,242                                                | 291                                                          | 6,288                                   | 75.6%                                                                            | 66.7%                                                                  |
| Mississippi State University        | 3,112                                                        | 11,262                                           | 2,933                                                | 699                                                          | 14,894                                  | 75.6%                                                                            | 27.6%                                                                  |
| Mississippi University for Women    | 2,037                                                        | 2,744                                            | 297                                                  | 61                                                           | 3,102                                   | 88.5%                                                                            | 74.2%                                                                  |
| Mississippi Valley State University | 1,030                                                        | 2,000                                            | 240                                                  | 1                                                            | 2,241                                   | 89.2%                                                                            | 51.5%                                                                  |
| University of Mississippi           | 2,178                                                        | 6,802                                            | 3,509                                                | 420                                                          | 10,731                                  | 63.4%                                                                            | 32.0%                                                                  |
| University of Southern Mississippi  | <u>3,945</u>                                                 | 10,502                                           | 2,059                                                | <u>335</u>                                                   | <u>12,896</u>                           | <u>81.4%</u>                                                                     | <u>37.6%</u>                                                           |
| Total                               | 18,564                                                       | 44,199                                           | 10,906                                               | 1,838                                                        | 56,943                                  | 77.6%                                                                            | 42.0%                                                                  |