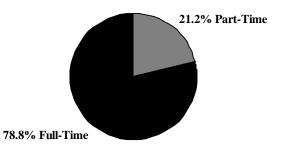

#### On-CAMPUS AND OFF-CAMPUS HEADCOUNT ENROLLMENT AND FULL-TIME EQUIVALENT (FTE) ENROLLMENT BY LEVEL AND BY FULL-TIME AND PART-TIME FALL, 1998-99

|                                          | Headcount        |                  |               |                  |                | Full-Time Equivalent |                 |                |              |  |
|------------------------------------------|------------------|------------------|---------------|------------------|----------------|----------------------|-----------------|----------------|--------------|--|
|                                          |                  |                  |               | Percent          |                |                      |                 |                | FTE Percent  |  |
| Institution                              | <u>Full-Time</u> | <u>Part-Time</u> | <u>Total</u>  | <u>Part-Time</u> | Lower          | <u>Upper</u>         | <u>Graduate</u> | <u>e Total</u> | of Headcount |  |
| Alcorn State University                  | 2,421            | 439              | 2,860         | 15.3%            | 1,339.4        | 1,155.5              | 244.7           | 2,739.6        | 95.8%        |  |
| Delta State University                   | 2,967            | 1,081            | 4,048         | 26.7%            | 1,205.6        | 1,812.2              | 274.1           | 3,291.9        | 81.3%        |  |
| Jackson State University                 | 4,656            | 1,636            | 6,292         | 26.0%            | 2,095.1        | 2,418.3              | 687.8           | 5,201.2        | 82.7%        |  |
| Mississippi State University             | 12,566           | 3,152            | 15,718        | 20.1%            | 4,693.5        | 6,657.9              | 1,973.0         | 13,324.4       | 84.8%        |  |
| Mississippi University for Women         | 1,821            | 1,493            | 3,314         | 45.1%            | 842.5          | 1,267.3              | 83.3            | 2,193.1        | 66.2%        |  |
| Mississippi Valley State University      | 1,977            | 468              | 2,445         | 19.1%            | 1,180.8        | 1,013.5              | 36.2            | 2,230.5        | 91.2%        |  |
| University of Mississippi                | 9,770            | 1,673            | 11,443        | 14.6%            | 3,913.5        | 4,664.3              | 1,797.5         | 10,375.3       | 90.7%        |  |
| University of Mississippi Medical Center | 1,680            | 182              | 1,862         | 9.8%             | 61.9           | 621.1                | 1,849.8         | 2,532.8        | 136.0%       |  |
| University of Southern Mississippi       | <u>11,420</u>    | <u>3,113</u>     | <u>14,533</u> | 21.4%            | <u>3,517.8</u> | <u>7,476.9</u>       | <u>1,667.8</u>  | 12,662.5       | <u>87.1%</u> |  |
| Total                                    | 49,278           | 13,237           | 62,515        | 21.2%            | 18,850.1       | 27,087.0             | 8,614.2         | 54,551.3       | 87.3%        |  |