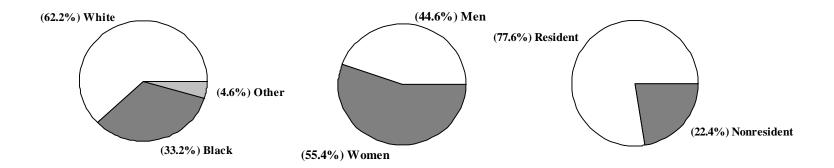

#### ON-CAMPUS HEADCOUNT ENROLLMENT BY ETHNICITY, BY GENDER, AND BY RESIDENCE FALL, 1998-99

| Institution                         | White                     | <u>Black</u>              | <u>Other</u>           | Men                       | Women                     | <u>Resident</u>            | <u>Nonresident</u>        | <u>Total</u> |
|-------------------------------------|---------------------------|---------------------------|------------------------|---------------------------|---------------------------|----------------------------|---------------------------|--------------|
| Alcorn State University             | 103 3.6%                  | 2,736 95.7%               | 21 0.7%                | 1,092 38.2%               | 1,768 61.8%               | 2,485 86.9%                | 375 13.1%                 | 2,860        |
| Delta State University              | 2,788 70.9%               | 1,081 27.5%               | 62 1.6%                | 1,540 39.2%               | 2,391 60.8%               | 3,649 92.8%                | 282 7.2%                  | 3,931        |
| Jackson State University            | 196 <i>3.1%</i>           | 5,913 94.0%               | 179 2.8%               | 2,515 40.0%               | 3,773 60.0%               | 4,755 75.6%                | 1,533 24.4%               | 6,288        |
| Mississippi State University        | 11,496 77.2%              | 2,355 15.8%               | 1,043 7.0%             | 8,319 55.9%               | 6,575 44.1%               | 11,262 75.6%               | 3,632 24.4%               | 14,894       |
| Mississippi University for Women    | 2,166 69.8%               | 842 27.1%                 | 94 3.0%                | 571 18.4%                 | 2,531 81.6%               | 2,744 88.5%                | 358 11.5%                 | 3,102        |
| Mississippi Valley State University | 46 2.1%                   | 2,184 97.5%               | 11 0.5%                | 886 39.5%                 | 1,355 60.5%               | 2,000 89.2%                | 241 10.8%                 | 2,241        |
| University of Mississippi           | 8,843 82.4%               | 1,229 11.5%               | 659 6.1%               | 5,160 48.1%               | 5,571 51.9%               | 6,802 63.4%                | 3,929 36.6%               | 10,731       |
| University of Southern Mississippi  | <u>9,787</u> <u>75.9%</u> | <u>2,556</u> <u>19.8%</u> | <u>553</u> <u>4.3%</u> | <u>5,290</u> <u>41.0%</u> | <u>7,606</u> <u>59.0%</u> | <u>10,502</u> <u>81.4%</u> | <u>2,394</u> <u>18.6%</u> | 12,896       |
| Total                               | 35,425 62.2%              | 18,896 33.2%              | 2,622 4.6%             | 25,373 44.6%              | 31,570 55.4%              | 44,199 77.6%               | 12,744 22.4%              | 56,943       |