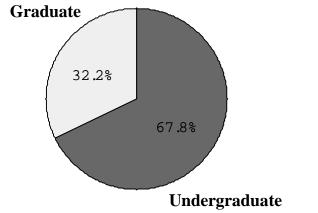

#### Total Headcount Enrollment

| On-Campus and Off-Campus Headcount Enrollment, by Level                                  |
|------------------------------------------------------------------------------------------|
| On-Campus and Off-Campus Headcount Enrollment, by Ethnicity, by Gender, and by Residence |
| Headcount and Full-Time Equivalent (FTE) Enrollment                                      |