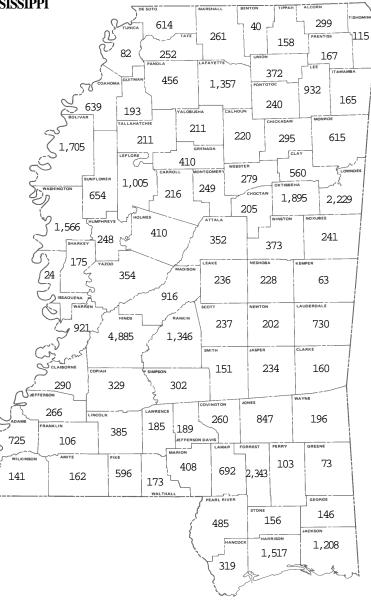

LOCATION OF ON-CAMPUS STUDENTS BY COUNTIES FOR RESIDENTS OF MISSISSIPPI FALL, 1998-99

Table of Contents

13