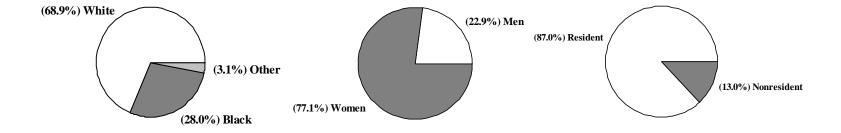

#### ON-CAMPUS HEADCOUNT ENROLLMENT BY ETHNICITY, BY GENDER, AND BY RESIDENCE FALL, 1998-99

| Institution                         | White                     | <u>Black</u>              | <u>Other</u>           | Men                       | Women                     | <u>Resident</u>            | <u>Nonresident</u>        | <u>Total</u> |
|-------------------------------------|---------------------------|---------------------------|------------------------|---------------------------|---------------------------|----------------------------|---------------------------|--------------|
| Alcorn State University             | 103 3.6%                  | 2,736 95.7%               | 21 0.7%                | 1,092 38.2%               | 1,768 61.8%               | 2,485 86.9%                | 375 13.1%                 | 2,860        |
| Delta State University              | 2,788 70.9%               | 1,081 27.5%               | 62 1.6%                | 1,540 39.2%               | 2,391 60.8%               | 3,649 92.8%                | 282 7.2%                  | 3,931        |
| Jackson State University            | 196 <i>3.1%</i>           | 5,913 94.0%               | 179 2.8%               | 2,515 40.0%               | 3,773 60.0%               | 4,755 75.6%                | 1,533 24.4%               | 6,288        |
| Mississippi State University        | 11,496 77.2%              | 2,355 15.8%               | 1,043 7.0%             | 8,319 55.9%               | 6,575 44.1%               | 11,262 75.6%               | 3,632 24.4%               | 14,894       |
| Mississippi University for Women    | 2,166 69.8%               | 842 27.1%                 | 94 3.0%                | 571 18.4%                 | 2,531 81.6%               | 2,744 88.5%                | 358 11.5%                 | 3,102        |
| Mississippi Valley State University | 46 2.1%                   | 2,184 97.5%               | 11 0.5%                | 886 39.5%                 | 1,355 60.5%               | 2,000 89.2%                | 241 10.8%                 | 2,241        |
| University of Mississippi           | 8,843 82.4%               | 1,229 11.5%               | 659 6.1%               | 5,160 48.1%               | 5,571 51.9%               | 6,802 63.4%                | 3,929 36.6%               | 10,731       |
| University of Southern Mississippi  | <u>9,787</u> <u>75.9%</u> | <u>2,556</u> <u>19.8%</u> | <u>553</u> <u>4.3%</u> | <u>5,290</u> <u>41.0%</u> | <u>7,606</u> <u>59.0%</u> | <u>10,502</u> <u>81.4%</u> | <u>2,394</u> <u>18.6%</u> | 12,896       |
| Total                               | 35,425 62.2%              | 18,896 33.2%              | 2,622 4.6%             | 25,373 44.6%              | 31,570 55.4%              | 44,199 77.6%               | 12,744 22.4%              | 56,943       |