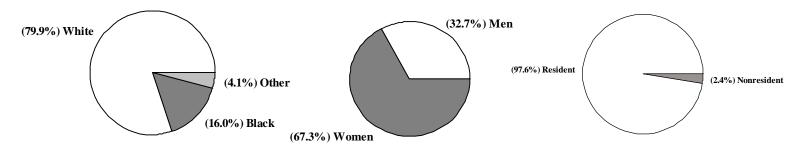

#### On-CAMPUS AND OFF-CAMPUS HEADCOUNT ENROLLMENT BY ETHNICITY, BY GENDER, AND BY RESIDENCE FALL, 1998-99

| Institution                              | <u>White</u>               | <u>Black</u>              | <u>Other</u>           | Men                       | Women                     | <b>Resident</b>            | <u>Nonresident</u>        | <u>Total</u>  |
|------------------------------------------|----------------------------|---------------------------|------------------------|---------------------------|---------------------------|----------------------------|---------------------------|---------------|
| Alcorn State University                  | 103 3.6%                   | 2,736 95.7%               | 21 0.7%                | 1,092 38.2%               | 1,768 61.8%               | 2,485 86.9%                | 375 13.1%                 | 2,860         |
| Delta State University                   | 2,862 70.7%                | 1,123 27.7%               | 63 1.6%                | 1,576 38.9%               | 2,472 61.1%               | 3,765 93.0%                | 283 7.0%                  | 4,048         |
| Jackson State University                 | 197 <i>3.1%</i>            | 5,916 94.0%               | 179 2.8%               | 2,516 40.0%               | 3,776 60.0%               | 4,758 75.6%                | 1,534 24.4%               | 6,292         |
| Mississippi State University             | 12,126 77.1%               | 2,509 16.0%               | 1,083 6.9%             | 8,598 54.7%               | 7,120 45.3%               | 12,062 76.7%               | 3,656 23.3%               | 15,718        |
| Mississippi University for Women         | 2,296 69.3%                | 915 27.6%                 | 103 3.1%               | 607 18.3%                 | 2,707 81.7%               | 2,939 88.7%                | 375 11.3%                 | 3,314         |
| Mississippi Valley State University      | 124 5.1%                   | 2,308 94.4%               | 13 0.5%                | 936 38.3%                 | 1,509 61.7%               | 2,204 90.1%                | 241 9.9%                  | 2,445         |
| University of Mississippi                | 9,473 82.8%                | 1,298 11.3%               | 672 5.9%               | 5,377 47.0%               | 6,066 53.0%               | 7,452 65.1%                | 3,991 34.9%               | 11,443        |
| University of Mississippi Medical Center | 1,535 82.4%                | 165 8.9%                  | 162 8.7%               | 860 46.2%                 | 1,002 53.8%               | 1,604 86.1%                | 258 13.9%                 | 1,862         |
| University of Southern Mississippi       | <u>11,171</u> <u>76.9%</u> | <u>2,726</u> <u>18.8%</u> | <u>636</u> <u>4.4%</u> | <u>5,849</u> <u>40.2%</u> | <u>8,684</u> <u>59.8%</u> | <u>12,116</u> <u>83.4%</u> | <u>2,417</u> <u>16.6%</u> | <u>14,533</u> |
| Total                                    | 39,887 63.8%               | 19,696 <i>31.5%</i>       | 2,932 4.7%             | 27,411 43.8%              | 35,104 56.2%              | 49,385 79.0%               | 13,130 21.0%              | 62,515        |