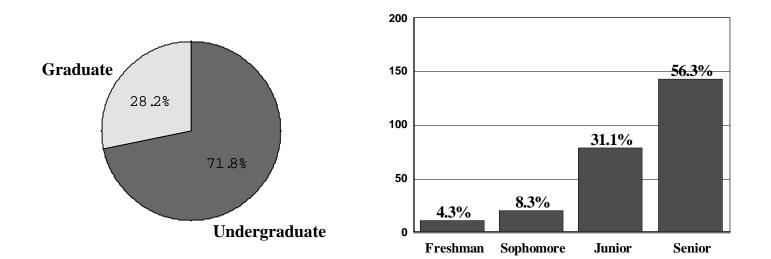

#### On-CAMPUS HEADCOUNT ENROLLMENT BY LEVEL FALL, 1998-99

| Institution                         | <u>Freshman</u> | <u>Sophomore</u> | <u>Junior</u> | <u>Senior</u> | <u>Undergraduate</u> | <u>Graduate</u> | <u>Total</u>  |
|-------------------------------------|-----------------|------------------|---------------|---------------|----------------------|-----------------|---------------|
|                                     |                 |                  |               |               |                      |                 |               |
| Alcorn State University             | 830             | 475              | 484           | 635           | 2,424                | 436             | 2,860         |
| Delta State University              | 973             | 519              | 735           | 1,213         | 3,440                | 491             | 3,931         |
| Jackson State University            | 1,360           | 1,011            | 1,155         | 1,634         | 5,160                | 1,128           | 6,288         |
| Mississippi State University        | 2,942           | 2,194            | 2,887         | 4,216         | 12,239               | 2,655           | 14,894        |
| Mississippi University for Women    | 783             | 403              | 596           | 1,204         | 2,986                | 116             | 3,102         |
| Mississippi Valley State University | 800             | 396              | 395           | 593           | 2,184                | 57              | 2,241         |
| University of Mississippi           | 2,302           | 1,706            | 2,105         | 2,599         | 8,712                | 2,019           | 10,731        |
| University of Southern Mississippi  | <u>1,940</u>    | <u>1,638</u>     | 2,825         | 4,412         | <u>10,815</u>        | <u>2,081</u>    | <u>12,896</u> |
| Total                               | 11,930          | 8,342            | 11,182        | 16,506        | 47,960               | 8,983           | 56,943        |