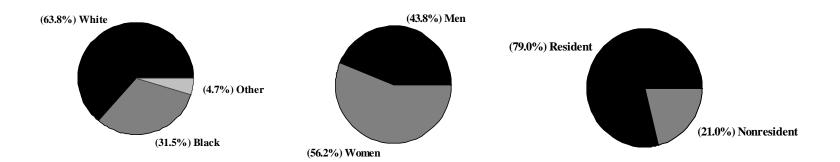

#### On-CAMPUS AND OFF-CAMPUS HEADCOUNT ENROLLMENT BY ETHNICITY, BY GENDER, AND BY RESIDENCE FALL, 1998-99

| Institution                              | <u>White</u>               | <u>Black</u>              | <u>Other</u>           | Men                       | Women                     | <b>Resident</b>            | <u>Nonresident</u>        | <u>Total</u>  |
|------------------------------------------|----------------------------|---------------------------|------------------------|---------------------------|---------------------------|----------------------------|---------------------------|---------------|
| Alcorn State University                  | 103 3.6%                   | 2,736 95.7%               | 21 0.7%                | 1,092 38.2%               | 1,768 61.8%               | 2,485 86.9%                | 375 13.1%                 | 2,860         |
| Delta State University                   | 2,862 70.7%                | 1,123 27.7%               | 63 1.6%                | 1,576 38.9%               | 2,472 61.1%               | 3,765 93.0%                | 283 7.0%                  | 4,048         |
| Jackson State University                 | 197 <i>3.1%</i>            | 5,916 94.0%               | 179 2.8%               | 2,516 40.0%               | 3,776 60.0%               | 4,758 75.6%                | 1,534 24.4%               | 6,292         |
| Mississippi State University             | 12,126 77.1%               | 2,509 16.0%               | 1,083 6.9%             | 8,598 54.7%               | 7,120 45.3%               | 12,062 76.7%               | 3,656 23.3%               | 15,718        |
| Mississippi University for Women         | 2,296 69.3%                | 915 27.6%                 | 103 3.1%               | 607 18.3%                 | 2,707 81.7%               | 2,939 88.7%                | 375 11.3%                 | 3,314         |
| Mississippi Valley State University      | 124 5.1%                   | 2,308 94.4%               | 13 0.5%                | 936 38.3%                 | 1,509 61.7%               | 2,204 90.1%                | 241 9.9%                  | 2,445         |
| University of Mississippi                | 9,473 82.8%                | 1,298 11.3%               | 672 5.9%               | 5,377 47.0%               | 6,066 53.0%               | 7,452 65.1%                | 3,991 34.9%               | 11,443        |
| University of Mississippi Medical Center | 1,535 82.4%                | 165 8.9%                  | 162 8.7%               | 860 46.2%                 | 1,002 53.8%               | 1,604 86.1%                | 258 13.9%                 | 1,862         |
| University of Southern Mississippi       | <u>11,171</u> <u>76.9%</u> | <u>2,726</u> <u>18.8%</u> | <u>636</u> <u>4.4%</u> | <u>5,849</u> <u>40.2%</u> | <u>8,684</u> <u>59.8%</u> | <u>12,116</u> <u>83.4%</u> | <u>2,417</u> <u>16.6%</u> | <u>14,533</u> |
| Total                                    | 39,887 63.8%               | 19,696 <i>31.5%</i>       | 2,932 4.7%             | 27,411 43.8%              | 35,104 56.2%              | 49,385 79.0%               | 13,130 21.0%              | 62,515        |