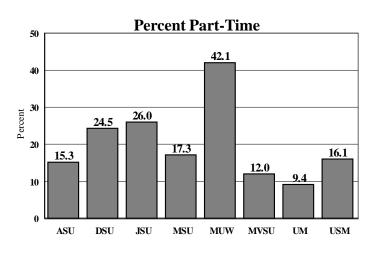

#### ON-CAMPUS HEADCOUNT ENROLLMENT AND FULL-TIME EQUIVALENT (FTE) ENROLLMENT BY LEVEL AND BY FULL-TIME AND PART-TIME FALL, 1998-99

|                                     | Headcount        |                  |               |                  | F              |                |                 |                 |              |
|-------------------------------------|------------------|------------------|---------------|------------------|----------------|----------------|-----------------|-----------------|--------------|
| •                                   |                  | <b>D</b>         | Percent       |                  | -              |                | <i>a</i>        |                 | FTE Percent  |
| Institution                         | <u>Full-Time</u> | <u>Part-Time</u> | <u>Total</u>  | <u>Part-Time</u> | Lower          | <u>Upper</u>   | <u>Graduate</u> | <u>Total</u>    | of Headcount |
| Alcorn State University             | 2,421            | 439              | 2,860         | 15.3%            | 1,339.4        | 1,155.5        | 244.7           | 2,739.6         | 95.8%        |
| Delta State University              | 2,967            | 964              | 3,931         | 24.5%            | 1,198.8        | 1,802.4        | 263.6           | 3,264.8         | 83.1%        |
| Jackson State University            | 4,656            | 1,632            | 6,288         | 26.0%            | 2,095.1        | 2,418.3        | 687.0           | 5,200.4         | 82.7%        |
| Mississippi State University        | 12,314           | 2,580            | 14,894        | 17.3%            | 4,659.0        | 6,417.7        | 1,825.7         | 12,902.4        | 86.6%        |
| Mississippi University for Women    | 1,795            | 1,307            | 3,102         | 42.1%            | 838.3          | 1,210.9        | 76.3            | 2,125.5         | 68.5%        |
| Mississippi Valley State University | 1,973            | 268              | 2,241         | 12.0%            | 1,131.5        | 1,005.9        | 23.6            | 2,161.0         | 96.4%        |
| University of Mississippi           | 9,722            | 1,009            | 10,731        | 9.4%             | 3,901.7        | 4,525.1        | 1,687.9         | 10,114.7        | 94.3%        |
| University of Southern Mississippi  | 10,826           | <u>2,070</u>     | <u>12,896</u> | <u>16.1%</u>     | <u>3,517.6</u> | <u>6,719.3</u> | <u>1,509.7</u>  | <u>11,746.6</u> | <u>91.1%</u> |
| Total                               | 46,674           | 10,269           | 56,943        | 18.0%            | 18,681.4       | 25,255.1       | 6,318.5         | 50,255.0        | 88.3%        |