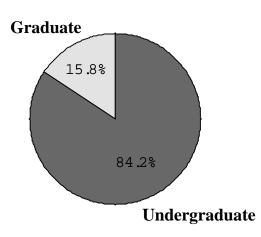

#### On-CAMPUS AND OFF-CAMPUS HEADCOUNT ENROLLMENT BY LEVEL FAIL, 1998-99

| Institution                              | <u>Freshman</u> | <u>Sophomore</u> | <u>Junior</u> | <u>Senior</u> | <u>Undergraduate</u> | <u>Graduate</u> | <u>Total</u> |
|------------------------------------------|-----------------|------------------|---------------|---------------|----------------------|-----------------|--------------|
|                                          |                 |                  |               |               |                      |                 |              |
| Alcorn State University                  | 830             | 475              | 484           | 635           | 2,424                | 436             | 2,860        |
| Delta State University                   | 993             | 531              | 753           | 1,240         | 3,517                | 531             | 4,048        |
| Jackson State University                 | 1,360           | 1,011            | 1,155         | 1,634         | 5,160                | 1,132           | 6,292        |
| Mississippi State University             | 3,015           | 2,212            | 3,024         | 4,457         | 12,708               | 3,010           | 15,718       |
| Mississippi University for Women         | 788             | 415              | 654           | 1,324         | 3,181                | 133             | 3,314        |
| Mississippi Valley State University      | 911             | 420              | 406           | 609           | 2,346                | 99              | 2,445        |
| University of Mississippi                | 2,325           | 1,723            | 2,247         | 2,812         | 9,107                | 2,336           | 11,443       |
| University of Mississippi Medical Center | 69              | 4                | 307           | 280           | 660                  | 1,202           | 1,862        |
| University of Southern Mississippi       | <u>1,941</u>    | <u>1,638</u>     | <u>3,261</u>  | <u>5,206</u>  | 12,046               | <u>2,487</u>    | 14,533       |
| Total                                    | 12,232          | 8,429            | 12,291        | 18,197        | 51,149               | 11,366          | 62,515       |