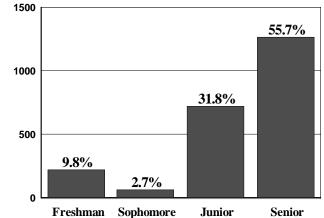

#### On-CAMPUS AND OFF-CAMPUS HEADCOUNT ENROLLMENT BY LEVEL FAIL, 1998-99

| Institution                              | <u>Freshman</u> | <u>Sophomore</u> | <u>Junior</u> | <u>Senior</u> | <u>Undergraduate</u> | <u>Graduate</u> | <u>Total</u> |
|------------------------------------------|-----------------|------------------|---------------|---------------|----------------------|-----------------|--------------|
|                                          |                 |                  |               |               |                      |                 |              |
| Alcorn State University                  | 830             | 475              | 484           | 635           | 2,424                | 436             | 2,860        |
| Delta State University                   | 993             | 531              | 753           | 1,240         | 3,517                | 531             | 4,048        |
| Jackson State University                 | 1,360           | 1,011            | 1,155         | 1,634         | 5,160                | 1,132           | 6,292        |
| Mississippi State University             | 3,015           | 2,212            | 3,024         | 4,457         | 12,708               | 3,010           | 15,718       |
| Mississippi University for Women         | 788             | 415              | 654           | 1,324         | 3,181                | 133             | 3,314        |
| Mississippi Valley State University      | 911             | 420              | 406           | 609           | 2,346                | 99              | 2,445        |
| University of Mississippi                | 2,325           | 1,723            | 2,247         | 2,812         | 9,107                | 2,336           | 11,443       |
| University of Mississippi Medical Center | 69              | 4                | 307           | 280           | 660                  | 1,202           | 1,862        |
| University of Southern Mississippi       | <u>1,941</u>    | <u>1,638</u>     | <u>3,261</u>  | <u>5,206</u>  | 12,046               | <u>2,487</u>    | 14,533       |
| Total                                    | 12,232          | 8,429            | 12,291        | 18,197        | 51,149               | 11,366          | 62,515       |