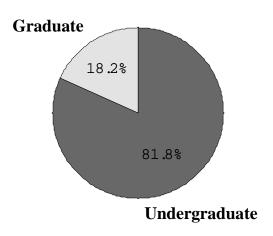

#### On-CAMPUS AND OFF-CAMPUS HEADCOUNT ENROLLMENT BY LEVEL FAIL, 1998-99

| Institution                              | <u>Freshman</u> | <u>Sophomore</u> | <u>Junior</u> | <u>Senior</u> | <u>Undergraduate</u> | <u>Graduate</u> | <u>Total</u> |
|------------------------------------------|-----------------|------------------|---------------|---------------|----------------------|-----------------|--------------|
|                                          |                 |                  |               |               |                      |                 |              |
| Alcorn State University                  | 830             | 475              | 484           | 635           | 2,424                | 436             | 2,860        |
| Delta State University                   | 993             | 531              | 753           | 1,240         | 3,517                | 531             | 4,048        |
| Jackson State University                 | 1,360           | 1,011            | 1,155         | 1,634         | 5,160                | 1,132           | 6,292        |
| Mississippi State University             | 3,015           | 2,212            | 3,024         | 4,457         | 12,708               | 3,010           | 15,718       |
| Mississippi University for Women         | 788             | 415              | 654           | 1,324         | 3,181                | 133             | 3,314        |
| Mississippi Valley State University      | 911             | 420              | 406           | 609           | 2,346                | 99              | 2,445        |
| University of Mississippi                | 2,325           | 1,723            | 2,247         | 2,812         | 9,107                | 2,336           | 11,443       |
| University of Mississippi Medical Center | 69              | 4                | 307           | 280           | 660                  | 1,202           | 1,862        |
| University of Southern Mississippi       | <u>1,941</u>    | <u>1,638</u>     | <u>3,261</u>  | <u>5,206</u>  | 12,046               | <u>2,487</u>    | 14,533       |
| Total                                    | 12,232          | 8,429            | 12,291        | 18,197        | 51,149               | 11,366          | 62,515       |