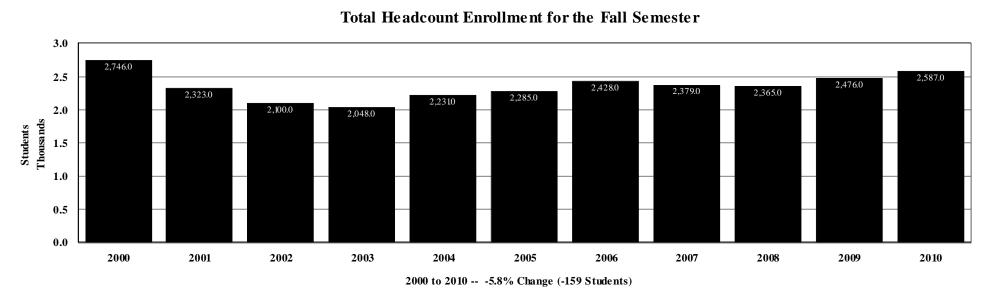

| 63.1% | 33.2% | 3.7%         | 15.5% | 84.5% | 90.8%    | 9.2%     | 93.4%           | 6.6%            | 65.1%    | 34.9%       | 80.7%      |
| 2008         | 60.1% | 35.8% | 4.1%         | 16.1% | 83.9% | 90.6%    | 9.4%     | 92.7%           | 7.3%            | 66.4%    | 33.6%       | 81.9%      |
| 2009         | 58.8% | 36.8% | 4.4%         | 18.3% | 81.7% | 90.0%    | 10.0%    | 91.8%           | 8.2%            | 62.5%    | 37.5%       | 83.0%      |
| 2010         | 58.1% | 37.3% | 4.6%         | 17.5% | 82.5% | 89.9%    | 10.1%    | 92.5%           | 7.5%            | 59.4%    | 40.6%       | 84.4%      |

Notes: Percents may not add to 100% due to rounding. Enrollment figures are unduplicated.

## MISSISSIPPI UNIVERSITY FOR WOMEN TOTAL FTE AND TOTAL HEADCOUNT ENROLLMENT





# MISSISSIPPI VALLEY STATE UNIVERSITY ENROLLMENT BY ETHNICITY, GENDER, RESIDENCY, LEVEL, AGE AND FTE

|                      |        |              |              |       |        |          | Non-     | Under-          |                 |          | 25 and      | Age            | Total      | Total            |
|----------------------|--------|--------------|--------------|-------|--------|----------|----------|-----------------|-----------------|----------|-------------|----------------|------------|------------------|
| Fall Session         | White  | <b>Black</b> | <b>Other</b> | Men   | Women  | Resident | Resident | <u>graduate</u> | <b>Graduate</b> | Under 25 | <u>Over</u> | <u>Unknown</u> | <b>FTE</b> | <b>Headcount</b> |
| 2000                 | 102    | 2,446        | 21