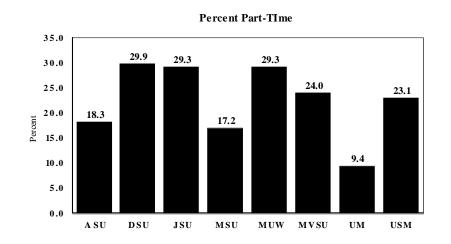

# On-Campus Headcount Enrollment By Full-Time and Part-Time and Full-Time Equivalent (FTE) Enrollment By Level Fall 2010-11

|                                     | ·         | Headcoun  | t            |           | Full-Time Equivalent |                |                 |              |              |  |
|-------------------------------------|-----------|-----------|--------------|-----------|----------------------|----------------|-----------------|--------------|--------------|--|
|                                     |           |           |              | Percent   |                      |                |                 |              | Percent      |  |
| Institution                         | Full-Time | Part-Time | <b>Total</b> | Part-Time | Lower                | <u>Upper</u>   | <b>Graduate</b> | <b>Total</b> | of Headcount |  |
|                                     |           |           |              |           |                      |                |                 |              |              |  |
| Alcorn State University             | 2,469     | 552       | 3,021        | 18.3      | 1,476.0              | 912.9          | 313.8           | 2,702.7      | 89.5         |  |
| Delta State University              | 2,876     | 1,225     | 4,101        | 29.9      | 998.1                | 1,430.7        | 772.1           | 3,200.9      | 78.1         |  |
| Jackson State University            | 5,805     | 2,407     | 8,212        | 29.3      | 2,743.8              | 2,988.8        | 879.6           | 6,612.2      | 80.5         |  |
| Mississippi State University        | 15,765    | 3,270     | 19,035       | 17.2      | 6,381.2              | 7,452.7        | 2,708.0         | 16,541.9     | 86.9         |  |
| Mississippi University for Women    | 1,697     | 704       | 2,401        | 29.3      | 628.6                | 1,194.7        | 125.5           | 1,948.8      | 81.2         |  |
| Mississippi Valley State University | 1,982     | 626       | 2,608        | 24.0      | 987.9                | 936.7          | 236.0           | 2,160.6      | 82.8         |  |
| University of Mississippi           | 14,046    | 1,459     | 15,505       | 9.4       | 6,631.3              | 5,439.1        | 2,365.5         | 14,435.9     | 93.1         |  |
| University of Southern Mississippi  | 10,835    | 3,247     | 14,082       | 23.1      | 4,334.7              | <u>5,940.9</u> | 1,664.6         | 11,940.2     | 84.8         |  |
| Total                               | 55,475    | 13,490    | 68,965       | 19.6      | 24,181.6             | 26,296.5       | 9,065.1         | 59,543.2     | 86.3         |  |