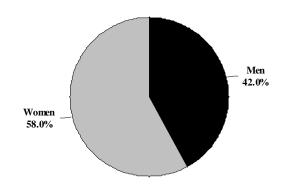

### TOTAL UNDUPLICATED HEADCOUNT ENROLLMENT By Ethnicity, By Gender, and By Residence Fall 2010-11

| Institution                         | Whi    | <u>ite</u>   | Blac         | <u>ck</u> | <u>Oth</u>  | <u>er</u>    | <u>M</u>     | <u>en</u>    | Won          | <u>nen</u>   | Resid  | <u>lent</u>  | Nonres       | <u>ident</u> | <b>Total</b> |
|-------------------------------------|--------|--------------|--------------|-----------|-------------|--------------|--------------|--------------|--------------|--------------|--------|--------------|--------------|--------------|--------------|
| Alcorn State University             | 240    | 6.5%         | 3,378        | 91.7%     | 64          | 1.7%         | 1,172        | 31.8%        | 2,510        | 68.2%        | 3,217  | 87.4%        | 465          | 12.6%        | 3,682        |
| Delta State University              | 2,574  | 59.5%        | 1,623        | 37.5%     | 130         | 3.0%         | 1,565        | 36.2%        | 2,762        | 63.8%        | 3,405  | 78.7%        | 922          | 21.3%        | 4,327        |
| Jackson State University            | 552    | 6.4%         | 8,001        | 92.1%     | 134         | 1.5%         | 3,121        | 35.9%        | 5,566        | 64.1%        | 7,345  | 84.6%        | 1,342        | 15.4%        | 8,687        |
| Mississippi State University        | 13,704 | 69.8%        | 3,893        | 19.8%     | 2,047       | 10.4%        | 10,157       | 51.7%        | 9,487        | 48.3%        | 14,412 | 73.4%        | 5,232        | 26.6%        | 19,644       |
| Mississippi University for Women    | 1,503  | 58.1%        | 965          | 37.3%     | 119         | 4.6%         | 454          | 17.5%        | 2,133        | 82.5%        | 2,326  | 89.9%        | 261          | 10.1%        | 2,587        |
| Mississippi Valley State University | 98     | 3.7%         | 2,435        | 92.4%     | 103         | 3.9%         | 951          | 36.1%        | 1,685        | 63.9%        | 2,317  | 87.9%        | 319          | 12.1%        | 2,636        |
| University of Mississippi*          | 14,920 | 76.3%        | 3,118        | 16.0%     | 1508        | 7.7%         | 8,921        | 45.6%        | 10,625       | 54.4%        | 13,485 | 69.0%        | 6,061        | 31.0%        | 19,546       |
| University of Southern Mississippi  | 9,423  | <u>59.7%</u> | <u>4,328</u> | 27.4%     | <u>2027</u> | <u>12.8%</u> | <u>5,986</u> | <i>37.9%</i> | <u>9,792</u> | <u>62.1%</u> | 13,525 | <u>85.7%</u> | <u>2,253</u> | <u>14.3%</u> | 15,778       |
| Total                               | 43,014 | 55.9%        | 27,741       | 36.1%     | 6,132       | 8.0%         | 32,327       | 42.0%        | 44,560       | 58.0%        | 60,032 | 78.1%        | 16,855       | 21.9%        | 76,887       |