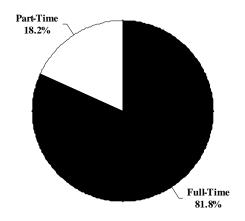

# TOTAL UNDUPLICATED HEADCOUNT ENROLLMENT BY FULL-TIME AND PART-TIME AND FULL-TIME EQUIVALENT (FTE) ENROLLMENT BY LEVEL FALL 2010-11

|                                     |           | Headco       | ount         |           | Full-Time Equivalent |                |                 |              |              |  |
|-------------------------------------|-----------|--------------|--------------|-----------|----------------------|----------------|-----------------|--------------|--------------|--|
|                                     |           |              |              | Percent   |                      |                |                 |              | FTE Percent  |  |
| <u>Institution</u>                  | Full-Time | Part-Time    | <b>Total</b> | Part-Time | Lower                | <u>Upper</u>   | <b>Graduate</b> | <u>Total</u> | of Headcount |  |
|                                     |           |              |              |           |                      |                |                 |              |              |  |
| Alcorn State University             | 2,985     | 697          | 3,682        | 18.9      | 1,649.8              | 1,171.4        | 419.1           | 3,240.3      | 88.0         |  |
| Delta State University              | 2,960     | 1,367        | 4,327        | 31.6      | 1,045.3              | 1,503.5        | 785.4           | 3,334.2      | 77.1         |  |
| Jackson State University            | 6,560     | 2,127        | 8,687        | 24.5      | 2,785.3              | 3,156.3        | 1299            | 7,240.6      | 83.3         |  |
| Mississippi State University        | 16,164    | 3,480        | 19,644       | 17.7      | 6,400.5              | 7,816.6        | 2,782.0         | 16,999.1     | 86.5         |  |
| Mississippi University for Women    | 1,916     | 671          | 2,587        | 25.9      | 664.6                | 1,385.3        | 133.0           | 2,182.9      | 84.4         |  |
| Mississippi Valley State University | 2,104     | 532          | 2,636        | 20.2      | 1,002.1              | 981.5          | 250.3           | 2,233.9      | 84.7         |  |
| University of Mississippi*          | 17,728    | 1,818        | 19,546       | 9.3       | 6,706.7              | 7,104.2        | 4,375.1         | 18,186.0     | 93.0         |  |
| University of Southern Mississippi  | 12,482    | <u>3,296</u> | 15,778       | 20.9      | 4,519.2              | <u>7,116.1</u> | 1,949.5         | 13,584.8     | <u>86.1</u>  |  |
| Total                               | 62,899    | 13,988       | 76,887       | 18.2      | 24,773.5             | 30,234.9       | 11,993.4        | 67,001.8     | 87.1         |  |