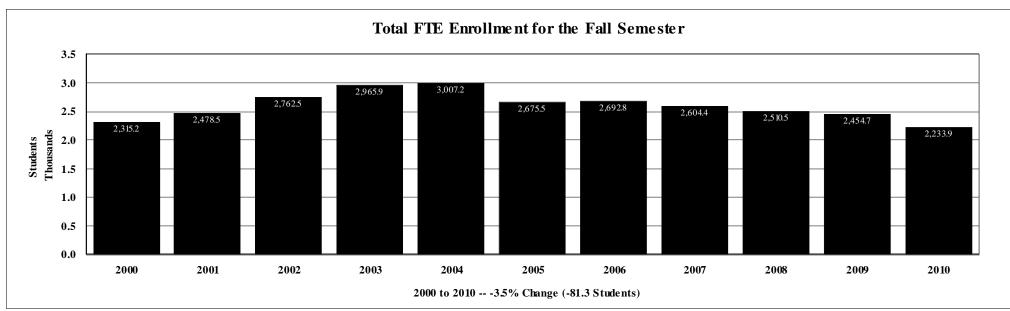

.6%         | 32.7% | 67.3% | 87.0%    | 13.0%    | 85.6%           | 14.4%           | 55.5%    | 44.5%       | 86.6%      |
| 2008         | 3.7%  | 94.3%        | 2.1%         | 34.0% | 66.0% | 87.5%    | 12.5%    | 85.8%           | 14.2%           | 56.1%    | 43.9%       | 85.7%      |
| 2009         | 3.9%  | 93.3%        | 2.8%         | 35.1% | 64.9% | 87.6%    | 12.4%    | 85.4%           | 14.6%           | 57.9%    | 42.1%       | 86.1%      |
| 2010         | 3.7%  | 92.4%        | 3.9%         | 36.1% | 63.9% | 87.9%    | 12.1%    | 83.8%           | 16.2%           | 58.8%    | 41.2%       | 84.7%      |

Notes: Percents may not add to 100% due to rounding. Enrollment figures are unduplicated.

## MISSISSIPPI VALLEY STATE UNIVERSITY TOTAL FTE AND TOTAL HEADCOUNT ENROLLMENT





# University of Mississippi Enrollment by Ethnicity, Gender, Residency, Level, Age and FTE

|                      |        |       |              |       |        |          | Non-     | Under-   |                 |          | 25 and      | Age            | Total    | Total            |
|----------------------|--------|-------|--------------|-------|--------|----------|----------|----------|-----------------|----------|-------------|----------------|----------|------------------|
| Fall Session         | White  | Black | <b>Other</b> | Men   | Women  | Resident | Resident | graduate | <b>Graduate</b> | Under 25 | <u>Over</u> | <u>Unknown</u> | FTE*     | <b>Headcount</b> |
| 2000                 | 11,272 | 1,649 | 891          | 6,606 | 7,206  | 9,360    | 4,452    | 10,061   | 3,751