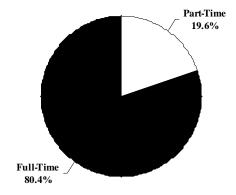

# TOTAL UNDUPLICATED HEADCOUNT ENROLLMENT BY FULL-TIME AND PART-TIME AND FULL-TIME EQUIVALENT (FTE) ENROLLMENT BY LEVEL FALL 2010-11

|                                     |           | Headco       | ount         |           | Full-Time Equivalent |                |                 |              |              |  |
|-------------------------------------|-----------|--------------|--------------|-----------|----------------------|----------------|-----------------|--------------|--------------|--|
|                                     |           |              |              | Percent   |                      |                |                 |              | FTE Percent  |  |
| <u>Institution</u>                  | Full-Time | Part-Time    | <b>Total</b> | Part-Time | Lower                | <u>Upper</u>   | <b>Graduate</b> | <u>Total</u> | of Headcount |  |
|                                     |           |              |              |           |                      |                |                 |              |              |  |
| Alcorn State University             | 2,985     | 697          | 3,682        | 18.9      | 1,649.8              | 1,171.4        | 419.1           | 3,240.3      | 88.0         |  |
| Delta State University              | 2,960     | 1,367        | 4,327        | 31.6      | 1,045.3              | 1,503.5        | 785.4           | 3,334.2      | 77.1         |  |
| Jackson State University            | 6,560     | 2,127        | 8,687        | 24.5      | 2,785.3              | 3,156.3        | 1299            | 7,240.6      | 83.3         |  |
| Mississippi State University        | 16,164    | 3,480        | 19,644       | 17.7      | 6,400.5              | 7,816.6        | 2,782.0         | 16,999.1     | 86.5         |  |
| Mississippi University for Women    | 1,916     | 671          | 2,587        | 25.9      | 664.6                | 1,385.3        | 133.0           | 2,182.9      | 84.4         |  |
| Mississippi Valley State University | 2,104     | 532          | 2,636        | 20.2      | 1,002.1              | 981.5          | 250.3           | 2,233.9      | 84.7         |  |
| University of Mississippi*          | 17,728    | 1,818        | 19,546       | 9.3       | 6,706.7              | 7,104.2        | 4,375.1         | 18,186.0     | 93.0         |  |
| University of Southern Mississippi  | 12,482    | <u>3,296</u> | 15,778       | 20.9      | 4,519.2              | <u>7,116.1</u> | 1,949.5         | 13,584.8     | <u>86.1</u>  |  |
| Total                               | 62,899    | 13,988       | 76,887       | 18.2      | 24,773.5             | 30,234.9       | 11,993.4        | 67,001.8     | 87.1         |  |

<sup>\*</sup> Includes the University of Mississippi Medical Center. Students enrolled in health professional programs are all considered full-time.