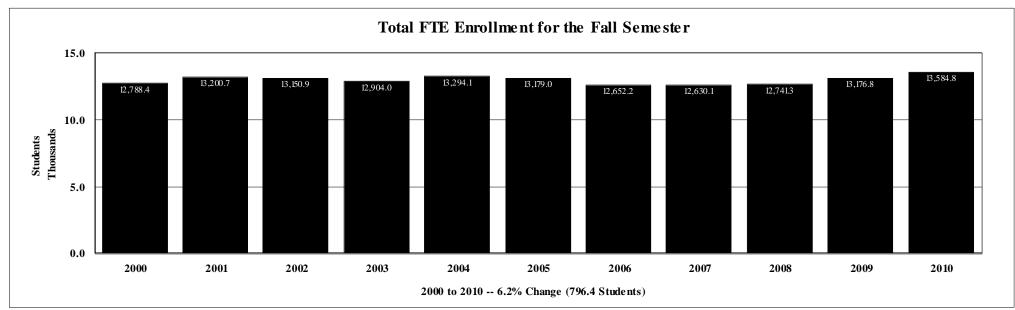

# On-Campus Headcount Enrollment By Full-Time and Part-Time and Full-Time Equivalent (FTE) Enrollment By Level Fall 2010-11

|                                     | ·         | Headcoun  | t            |           | Full-Time Equivalent |                |                 |              |              |  |
|-------------------------------------|-----------|-----------|--------------|-----------|----------------------|----------------|-----------------|--------------|--------------|--|
|                                     |           |           |              | Percent   |                      |                |                 |              | Percent      |  |
| Institution                         | Full-Time | Part-Time | <b>Total</b> | Part-Time | Lower                | <u>Upper</u>   | <b>Graduate</b> | <b>Total</b> | of Headcount |  |
|                                     |           |           |              |           |                      |                |                 |              |              |  |
| Alcorn State University             | 2,469     | 552       | 3,021        | 18.3      | 1,476.0              | 912.9          | 313.8           | 2,702.7      | 89.5         |  |
| Delta State University              | 2,876     | 1,225     | 4,101        | 29.9      | 998.1                | 1,430.7        | 772.1           | 3,200.9      | 78.1         |  |
| Jackson State University            | 5,805     | 2,407     | 8,212        | 29.3      | 2,743.8              | 2,988.8        | 879.6           | 6,612.2      | 80.5         |  |
| Mississippi State University        | 15,765    | 3,270     | 19,035       | 17.2      | 6,381.2              | 7,452.7        | 2,708.0         | 16,541.9     | 86.9         |  |
| Mississippi University for Women    | 1,697     | 704       | 2,401        | 29.3      | 628.6                | 1,194.7        | 125.5           | 1,948.8      | 81.2         |  |
| Mississippi Valley State University | 1,982     | 626       | 2,608        | 24.0      | 987.9                | 936.7          | 236.0           | 2,160.6      | 82.8         |  |
| University of Mississippi           | 14,046    | 1,459     | 15,505       | 9.4       | 6,631.3              | 5,439.1        | 2,365.5         | 14,435.9     | 93.1         |  |
| University of Southern Mississippi  | 10,835    | 3,247     | 14,082       | 23.1      | 4,334.7              | <u>5,940.9</u> | 1,664.6         | 11,940.2     | 84.8         |  |
| Total                               | 55,475    | 13,490    | 68,965       | 19.6      | 24,181.6             | 26,296.5       | 9,065.1         | 59,543.2     | 86.3         |  |