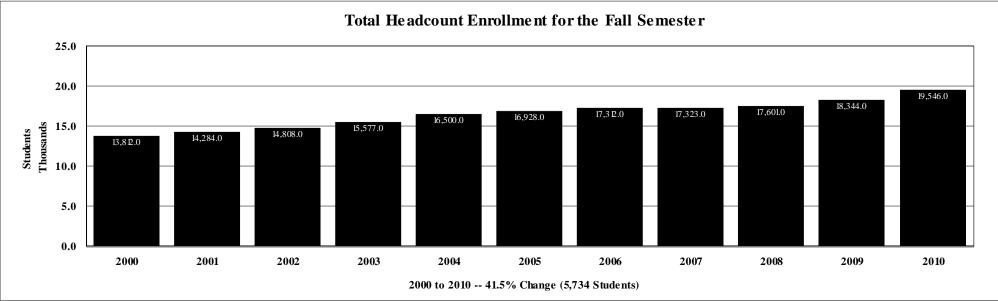

# TOTAL UNDUPLICATED HEADCOUNT ENROLLMENT By Level Fall 2010-11

| <u>Institution</u>                  | <b>Freshman</b> | Sophomore | <u>Junior</u> | Senior | <u>Undergraduate</u> | <b>Graduate</b> | <u>Total</u> |
|-------------------------------------|-----------------|-----------|---------------|--------|----------------------|-----------------|--------------|
|                                     |                 |           |               |        |                      |                 |              |
| Alcorn State University             | 1,159           | 573       | 522           | 726    | 2,980                | 702             | 3,682        |
| Delta State University              | 880             | 387       | 619           | 1,062  | 2,948                | 1,379           | 4,327        |
| Jackson State University            | 1,595           | 1,385     | 1,390         | 2,222  | 6,592                | 2,095           | 8,687        |
| Mississippi State University        | 3,781           | 2,962     | 3,576         | 5,224  | 15,543               | 4,101           | 19,644       |
| Mississippi University for Women    | 498             | 324       | 595           | 977    | 2,394                | 193             | 2,587        |
| Mississippi Valley State University | 730             | 387       | 390           | 703    | 2,210                | 426             | 2,636        |
| University of Mississippi*          | 4,245           | 2,660     | 3,347         | 4,503  | 14,755               | 4,791           | 19,546       |
| University of Southern Mississippi  | 2,677           | 2,014     | 3,041         | 5,094  | 12,826               | 2,952           | 15,778       |
| Total                               | 15,565          | 10,692    | 13,480        | 20,511 | 60,248               | 16,639          | 76,887       |

# On-Campus Headcount Enrollment By Level Fall 2010-11

| <u>Institution</u>                  | Freshman     | Sophomore    | <u>Junior</u> | <b>Senior</b> | <b>Undergraduate</b> | <b>Graduate</b> | <b>Total</b> |
|-------------------------------------|--------------|--------------|---------------|---------------|----------------------|-----------------|--------------|
|                                     |              |              |               |               |                      |                 |              |
| Alcorn State University             | 1021         | 505          | 407           | 547           | 2,480                | 541             | 3,021        |
| Delta State University              | 751          | 380          | 594           | 1,018         | 2,743                | 1358            | 4,101        |
| Jackson State University            | 1,588        | 1,375        | 1,374         | 2,192         | 6,529                | 1,683           | 8,212        |
| Mississippi State University        | 3,769        | 2,945        | 3,440         | 4,919         | 15,073               | 3,962           | 19,035       |
| Mississippi University for Women    | 497          | 298          | 541           | 881           | 2,217                | 184             | 2,401        |
| Mississippi Valley State University | 726          | 384          | 383           | 695           | 2,188                | 420             | 2,608        |
| University of Mississippi           | 4,241        | 2,578        | 2,523         | 3,509         | 12,851               | 2,654           | 15,505       |
| University of Southern Mississippi  | <u>2,593</u> | <u>1,908</u> | <u>2,677</u>  | <u>4,329</u>  | 11,507               | <u>2,575</u>    | 14,082       |
| Total                               | 15,186       | 10,373       | 11,939        | 18,090        | 55,588               | 13,377          | 68,965       |