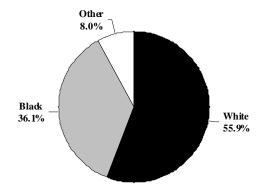

### TOTAL UNDUPLICATED HEADCOUNT ENROLLMENT By Ethnicity, By Gender, and By Residence Fall 2010-11

| Institution                         | Whi    | <u>ite</u>   | Blac         | <u>ck</u> | <u>Oth</u>  | <u>er</u>    | <u>M</u>     | <u>en</u>    | Won          | <u>nen</u>   | Resid  | <u>lent</u>  | Nonres       | <u>ident</u> | <b>Total</b> |
|-------------------------------------|--------|--------------|--------------|-----------|-------------|--------------|--------------|--------------|--------------|--------------|--------|--------------|--------------|--------------|--------------|
| Alcorn State University             | 240    | 6.5%         | 3,378        | 91.7%     | 64          | 1.7%         | 1,172        | 31.8%        | 2,510        | 68.2%        | 3,217  | 87.4%        | 465          | 12.6%        | 3,682        |
| Delta State University              | 2,574  | 59.5%        | 1,623        | 37.5%     | 130         | 3.0%         | 1,565        | 36.2%        | 2,762        | 63.8%        | 3,405  | 78.7%        | 922          | 21.3%        | 4,327        |
| Jackson State University            | 552    | 6.4%         | 8,001        | 92.1%     | 134         | 1.5%         | 3,121        | 35.9%        | 5,566        | 64.1%        | 7,345  | 84.6%        | 1,342        | 15.4%        | 8,687        |
| Mississippi State University        | 13,704 | 69.8%        | 3,893        | 19.8%     | 2,047       | 10.4%        | 10,157       | 51.7%        | 9,487        | 48.3%        | 14,412 | 73.4%        | 5,232        | 26.6%        | 19,644       |
| Mississippi University for Women    | 1,503  | 58.1%        | 965          | 37.3%     | 119         | 4.6%         | 454          | 17.5%        | 2,133        | 82.5%        | 2,326  | 89.9%        | 261          | 10.1%        | 2,587        |
| Mississippi Valley State University | 98     | 3.7%         | 2,435        | 92.4%     | 103         | 3.9%         | 951          | 36.1%        | 1,685        | 63.9%        | 2,317  | 87.9%        | 319          | 12.1%        | 2,636        |
| University of Mississippi*          | 14,920 | 76.3%        | 3,118        | 16.0%     | 1508        | 7.7%         | 8,921        | 45.6%        | 10,625       | 54.4%        | 13,485 | 69.0%        | 6,061        | 31.0%        | 19,546       |
| University of Southern Mississippi  | 9,423  | <u>59.7%</u> | <u>4,328</u> | 27.4%     | <u>2027</u> | <u>12.8%</u> | <u>5,986</u> | <i>37.9%</i> | <u>9,792</u> | <u>62.1%</u> | 13,525 | <u>85.7%</u> | <u>2,253</u> | <u>14.3%</u> | 15,778       |
| Total                               | 43,014 | 55.9%        | 27,741       | 36.1%     | 6,132       | 8.0%         | 32,327       | 42.0%        | 44,560       | 58.0%        | 60,032 | 78.1%        | 16,855       | 21.9%        | 76,887       |