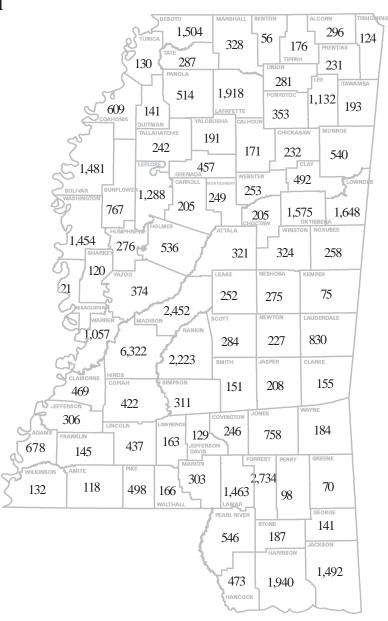

On-Campus Headcount Enrollment By Counties for Residents of Mississippi Fall 2010-11

|            | <u>ASU</u> | <u>DSU</u> | <u>JSU</u> | <u>MSU</u> | <u>MUW</u> | <u>MVSU</u> | <u>UM</u> | <u>USM</u> | <u>Total</u> |
|------------|------------|------------|------------|------------|------------|-------------|-----------|------------|--------------|
| Adams      | 403        | 6          | 29         | 105        | 8          | 8           | 58        | 128        | 745          |
| Alcorn     | 6          | 11         | 4          | 144        | 17         | 0           | 118       | 14         | 314          |
| Amite      | 29         | 1          | 16         | 18         | 2          | 0           | 14        | 52         | 132          |
| Attala     | 4          | 9          | 35         | 186        | 14         | 7           | 50        | 17         | 322          |
| Benton     | 1          | 0          | 4          | 35         | 4          | 0           | 34        | 1          | 79           |
| Bolivar    | 26         | 914        | 89         | 118        | 7          | 148         | 68        | 33         | 1,403        |
| Calhoun    | 5          | 5          | 8          | 52         | 16         | 0           | 92        | 8          | 186          |
| Carroll    | 2          | 25         | 12         | 84         | 3          | 34          | 46        | 6          | 212          |
| Chickasaw  | 0          | 3          | 8          | 129        | 30         | 1           | 60        | 14         | 245          |
| Choctaw    | 2          | 1          | 6          | 147        | 20         | 2           | 30        | 5          | 213          |
| Claiborne  | 458        | 3          | 39         | 23         | 0          | 1           | 7         | 20         | 551          |
| Clarke     | 5          | 5          | 11         | 50         | 4          | 0           | 17        | 81         | 173          |
| Clay       | 4          | 4          | 16         | 326        | 125        | 5           | 45        | 27         | 552          |
| Coahoma    | 8          | 190        | 41         | 67         | 8          | 116         | 115       | 19         | 564          |
| Copiah     | 55         | 9          | 158        | 94         | 4          | 2           | 52        | 88         | 462          |
| Covington  | 13         | 1          | 25         | 29         | 1          | 1           | 19        | 178        | 267          |
| DeSoto     | 11         | 173        | 54         | 584        | 25         | 21          | 767       | 67         | 1,702        |
| Forrest    | 17         | 9          | 57         | 129        | 12         | 2           | 89        | 2,452      | 2,767        |
| Franklin   | 66         | 2          | 14         | 30         | 1          | 1           | 5         | 33         | 152          |
| George     | 0          | 2          | 1          | 41         | 1          | 0           | 32        | 98         | 175          |
| Greene     | 0          | 1          | 1          | 17         | 3          | 0           | 5         | 36         | 63           |
| Grenada    | 2          | 83         | 36         | 161        | 11         | 36          | 104       | 27         | 460          |
| Hancock    | 1          | 3          | 6          | 103        | 3          | 0           | 99        | 297        | 512          |
| Harrison   | 18         | 15         | 42         | 548        | 20         | 13          | 307       | 1,229      | 2,192        |
| Hinds      | 231        | 74         | 3,728      | 907        | 70         | 35          | 685       | 623        | 6,353        |
| Holmes     | 38         | 31         | 169        | 109        | 12         | 117         | 25        | 30         | 531          |
| Humphrey s | 10         | 34         | 49         | 25         | 1          | 96          | 8         | 12         | 235          |
| Issaquena  | 0          | 5          | 2          | 6          | 2          | 1           | 1         | 0          | 17           |

On-Campus Headcount Enrollment
By Counties for Residents of Mississippi
Fall 2010-11 (Continued)

|                 | <u>ASU</u> | <u>DSU</u> | <u>JSU</u> | <u>MSU</u> | <u>MUW</u> | <u>MVSU</u> | <u>UM</u> | <u>USM</u> | <u>Total</u> |
|-----------------|------------|------------|------------|------------|------------|-------------|-----------|------------|--------------|
| Itawamba        | 0          | 3          | 2          | 97         | 23         | 0           | 54        | 9          | 188          |
| Jackson         | 20         | 10         | 45         | 459        | 42         | 5           | 243       | 764        | 1,588        |
| Jasper          | 8          | 4          | 26         | 42         | 8          | 4           | 14        | 99         | 205          |
| Jefferson       | 322        | 4          | 20         | 11         | 0          | 1           | 3         | 25         | 386          |
| Jefferson Davis | 15         | 0          | 25         | 21         | 0          | 4           | 12        | 58         | 135          |
| Jones           | 10         | 14         | 24         | 182        | 4          | 0           | 68        | 477        | 779          |
| Kemper          | 0          | 0          | 5          | 50         | 7          | 0           | 5         | 12         | 79           |
| Lafayette       | 1          | 25         | 9          | 76         | 10         | 2           | 1,827     | 18         | 1,968        |
| Lamar           | 3          | 7          | 3          | 147        | 2          | 1           | 91        | 1,265      | 1,519        |
| Lauderdale      | 19         | 12         | 31         | 380        | 23         | 5           | 142       | 253        | 865          |
| Lawrence        | 11         | 3          | 20         | 25         | 2          | 1           | 12        | 78         | 152          |
| Leake           | 11         | 2          | 72         | 108        | 6          | 8           | 26        | 30         | 263          |
| Lee             | 6          | 54         | 13         | 584        | 83         | 5           | 488       | 45         | 1,278        |
| Leflore         | 21         | 133        | 84         | 161        | 13         | 733         | 79        | 31         | 1,255        |
| Lincoln         | 41         | 8          | 40         | 140        | 14         | 1           | 98        | 139        | 481          |
| Lowndes         | 18         | 8          | 12         | 636        | 748        | 8           | 97        | 90         | 1,617        |
| Madison         | 44         | 69         | 512        | 967        | 36         | 11          | 675       | 311        | 2,625        |
| Marion          | 20         | 4          | 11         | 40         | 0          | 0           | 25        | 209        | 309          |
| Marshall        | 3          | 7          | 14         | 113        | 10         | 4           | 182       | 34         | 367          |
| Monroe          | 1          | 10         | 3          | 255        | 156        | 3           | 127       | 24         | 579          |
| Montgomery      | 0          | 16         | 8          | 113        | 11         | 29          | 64        | 13         | 254          |
| Neshoba         | 3          | 3          | 17         | 149        | 16         | 2           | 43        | 42         | 275          |
| Newton          | 1          | 1          | 19         | 103        | 9          | 2           | 24        | 50         | 209          |
| Noxubee         | 4          | 0          | 19         | 140        | 67         | 4           | 13        | 15         | 262          |
| Oktibbeha       | 10         | 9          | 15         | 1,296      | 139        | 8           | 52        | 41         | 1,570        |
| Panola          | 1          | 60         | 27         | 94         | 8          | 11          | 295       | 19         | 515          |
| Pearl River     | 3          | 6          | 9          | 86         | 9          | 4           | 66        | 406        | 589          |
| Perry           | 1          | 0          | 1          | 18         | 1          | 0           | 6         | 81         | 108          |

On-Campus Headcount Enrollment
By Counties for Residents of Mississippi
Fall 2010-11 (Continued)

|              | <u>ASU</u> | <u>DSU</u> | <u>JSU</u> | <u>MSU</u> | <u>MUW</u> | <u>MVSU</u> | <u>UM</u> | <u>USM</u> | <u>Total</u> |
|--------------|------------|------------|------------|------------|------------|-------------|-----------|------------|--------------|
| Pike         | 88         | 10         | 72         | 63         | 3          | 5           | 63        | 225        | 529          |
| Pontotoc     | 0          | 3          | 0          | 130        | 20         | 1           | 195       | 9          | 358          |
| Prentiss     | 1          | 5          | 1          | 85         | 17         | 0           | 109       | 6          | 224          |
| Quitman      | 0          | 42         | 16         | 20         | 0          | 37          | 34        | 9          | 158          |
| Rankin       | 29         | 83         | 396        | 825        | 52         | 6           | 454       | 472        | 2,317        |
| Scott        | 5          | 5          | 76         | 67         | 4          | 1           | 37        | 67         | 262          |
| Sharkey      | 15         | 38         | 13         | 19         | 1          | 17          | 4         | 3          | 110          |
| Simpson      | 11         | 6          | 76         | 59         | 1          | 0           | 25        | 154        | 332          |
| Smith        | 2          | 3          | 5          | 38         | 1          | 0           | 10        | 93         | 152          |
| Stone        | 1          | 1          | 2          | 52         | 1          | 1           | 16        | 120        | 194          |
| Sunflower    | 23         | 235        | 36         | 82         | 15         | 270         | 33        | 29         | 723          |
| Tallahatchie | 1          | 65         | 13         | 33         | 2          | 56          | 68        | 4          | 242          |
| Tate         | 1          | 30         | 9          | 92         | 9          | 4           | 135       | 19         | 299          |
| Tippah       | 0          | 5          | 1          | 76         | 6          | 0           | 86        | 4          | 178          |
| Tishomingo   | 0          | 4          | 0          | 64         | 6          | 0           | 49        | 9          | 132          |
| Tunica       | 6          | 12         | 19         | 23         | 2          | 13          | 33        | 7          | 115          |
| Union        | 0          | 6          | 0          | 95         | 6          | 0           | 188       | 11         | 306          |
| Walthall     | 21         | 1          | 17         | 29         | 0          | 1           | 13        | 89         | 171          |
| Warren       | 240        | 43         | 160        | 345        | 13         | 2           | 125       | 149        | 1,077        |
| Washington   | 55         | 413        | 125        | 293        | 35         | 336         | 129       | 79         | 1,465        |
| Wayne        | 8          | 3          | 9          | 41         | 3          | 0           | 14        | 110        | 188          |
| Webster      | 0          | 2          | 1          | 188        | 21         | 3           | 30        | 1          | 246          |
| Wilkinson    | 74         | 2          | 23         | 13         | 2          | 3           | 5         | 16         | 138          |
| Winston      | 2          | 7          | 14         | 185        | 50         | 4           | 33        | 29         | 324          |
| Yalobusha    | 3          | 34         | 4          | 26         | 4          | 9           | 117       | 5          | 202          |
| Yazoo        | <u>19</u>  | <u>47</u>  | <u>98</u>  | <u>106</u> | <u>11</u>  | <u>17</u>   | <u>48</u> | <u>43</u>  | <u>389</u>   |
| Total        | 2,617      | 3,196      | 6,932      | 13,809     | 2,156      | 2,289       | 9,836     | 11,995     | 52,830       |

# LOCATION OF ON-CAMPUS STUDENTS BY COUNTIES FOR RESIDENTS OF MISSISSIPPI FALL 2010-11

**Total 52,830** 