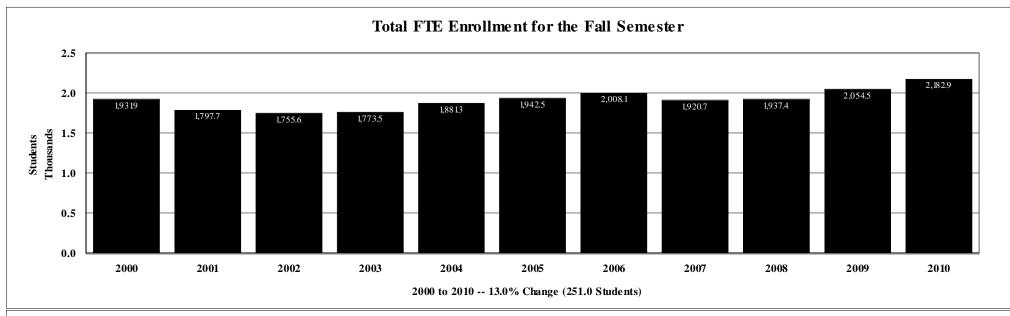

| 63.1% | 33.2% | 3.7%         | 15.5% | 84.5% | 90.8%    | 9.2%     | 93.4%           | 6.6%            | 65.1%    | 34.9%       | 80.7%      |
| 2008         | 60.1% | 35.8% | 4.1%         | 16.1% | 83.9% | 90.6%    | 9.4%     | 92.7%           | 7.3%            | 66.4%    | 33.6%       | 81.9%      |
| 2009         | 58.8% | 36.8% | 4.4%         | 18.3% | 81.7% | 90.0%    | 10.0%    | 91.8%           | 8.2%            | 62.5%    | 37.5%       | 83.0%      |
| 2010         | 58.1% | 37.3% | 4.6%         | 17.5% | 82.5% | 89.9%    | 10.1%    | 92.5%           | 7.5%            | 59.4%    | 40.6%       | 84.4%      |

Notes: Percents may not add to 100% due to rounding. Enrollment figures are unduplicated.

## MISSISSIPPI UNIVERSITY FOR WOMEN TOTAL FTE AND TOTAL HEADCOUNT ENROLLMENT





# MISSISSIPPI VALLEY STATE UNIVERSITY ENROLLMENT BY ETHNICITY, GENDER, RESIDENCY, LEVEL, AGE AND FTE

|                      |        |              |              |       |        |          | Non-     | Under-          |                 |          | 25 and      | Age            | Total      | Total            |
|----------------------|--------|--------------|--------------|-------|--------|----------|----------|-----------------|-----------------|----------|-------------|----------------|------------|------------------|
| Fall Session         | White  | <b>Black</b> | <b>Other</b> | Men   | Women  | Resident | Resident | <u>graduate</u> | <b>Graduate</b> | Under 25 | <u>Over</u> | <u>Unknown</u> | <b>FTE</b> | <b>Headcount</b> |
| 2000                 | 102    | 2,446        | 21