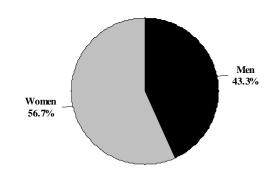

# On-Campus Headcount Enrollment By Ethnicity, By Gender, and By Residence Fall 2010-11

| Institution                         | <b>White</b> |              | <b>Black</b> |              | Oth         | <u>Other</u> |              | <u>en</u>    | Women        |              | Resident |              | Nonresident |              | <b>Total</b> |
|-------------------------------------|--------------|--------------|--------------|--------------|-------------|--------------|--------------|--------------|--------------|--------------|----------|--------------|-------------|--------------|--------------|
|                                     |              |              |              |              |             |              |              |              |              |              |          |              |             |              |              |
| Alcorn State University             | 110          | 3.6%         | 2,864        | 94.8%        | 47          | 1.6%         | 1,061        | 35.1%        | 1,960        | 64.9%        | 2,617    | 86.6%        | 404         | 13.4%        | 3,021        |
| Delta State University              | 2,389        | 58.3%        | 1,589        | 38.7%        | 123         | 3.0%         | 1,509        | 36.8%        | 2,592        | 63.2%        | 3,196    | 77.9%        | 905         | 22.1%        | 4,101        |
| Jackson State University            | 488          | 5.9%         | 7,597        | 92.5%        | 127         | 1.5%         | 3,004        | 36.6%        | 5,208        | 63.4%        | 6,932    | 84.4%        | 1,280       | 15.6%        | 8,212        |
| Mississippi State University        | 13,322       | 70.0%        | 3,703        | 19.5%        | 2,010       | 10.6%        | 10,012       | 52.6%        | 9,023        | 47.4%        | 13,809   | 72.5%        | 5,226       | 27.5%        | 19,035       |
| Mississippi University for Women    | 1,374        | 57.2%        | 911          | 37.9%        | 116         | 4.8%         | 433          | 18.0%        | 1,968        | 82.0%        | 2,156    | 89.8%        | 245         | 10.2%        | 2,401        |
| Mississippi Valley State University | 98           | 3.8%         | 2,408        | 92.3%        | 102         | 3.9%         | 948          | 36.3%        | 1,660        | 63.7%        | 2,289    | 87.8%        | 319         | 12.2%        | 2,608        |
| University of Mississippi           | 11,955       | 77.1%        | 2,345        | 15.1%        | 1,205       | 7.8%         | 7,558        | 48.7%        | 7,947        | 51.3%        | 9,836    | 63.4%        | 5,669       | 36.6%        | 15,505       |
| University of Southern Mississippi  | <u>8,267</u> | <u>58.7%</u> | <u>4,041</u> | <u>28.7%</u> | <u>1774</u> | <u>12.6%</u> | <u>5,363</u> | <u>38.1%</u> | <u>8,719</u> | <u>61.9%</u> | 11,995   | <u>85.2%</u> | 2,087       | <u>14.8%</u> | 14,082       |
| Total                               | 38,003       | 55.1%        | 25,458       | 36.9%        | 5,504       | 8.0%         | 29,888       | 43.3%        | 39,077       | 56.7%        | 52,830   | 76.6%        | 16,135      | 23.4%        | 68,965       |