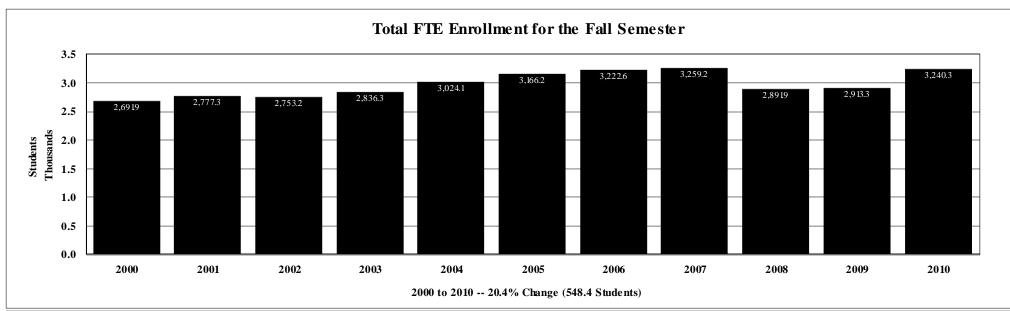

# TOTAL UNDUPLICATED HEADCOUNT ENROLLMENT BY FULL-TIME AND PART-TIME AND FULL-TIME EQUIVALENT (FTE) ENROLLMENT BY LEVEL FALL 2010-11

|                                     |           | Headco       | ount         |           | Full-Time Equivalent |                |                 |              |              |  |
|-------------------------------------|-----------|--------------|--------------|-----------|----------------------|----------------|-----------------|--------------|--------------|--|
|                                     |           |              |              | Percent   |                      |                |                 |              | FTE Percent  |  |
| <u>Institution</u>                  | Full-Time | Part-Time    | <b>Total</b> | Part-Time | Lower                | <u>Upper</u>   | <b>Graduate</b> | <u>Total</u> | of Headcount |  |
|                                     |           |              |              |           |                      |                |                 |              |              |  |
| Alcorn State University             | 2,985     | 697          | 3,682        | 18.9      | 1,649.8              | 1,171.4        | 419.1           | 3,240.3      | 88.0         |  |
| Delta State University              | 2,960     | 1,367        | 4,327        | 31.6      | 1,045.3              | 1,503.5        | 785.4           | 3,334.2      | 77.1         |  |
| Jackson State University            | 6,560     | 2,127        | 8,687        | 24.5      | 2,785.3              | 3,156.3        | 1299            | 7,240.6      | 83.3         |  |
| Mississippi State University        | 16,164    | 3,480        | 19,644       | 17.7      | 6,400.5              | 7,816.6        | 2,782.0         | 16,999.1     | 86.5         |  |
| Mississippi University for Women    | 1,916     | 671          | 2,587        | 25.9      | 664.6                | 1,385.3        | 133.0           | 2,182.9      | 84.4         |  |
| Mississippi Valley State University | 2,104     | 532          | 2,636        | 20.2      | 1,002.1              | 981.5          | 250.3           | 2,233.9      | 84.7         |  |
| University of Mississippi*          | 17,728    | 1,818        | 19,546       | 9.3       | 6,706.7              | 7,104.2        | 4,375.1         | 18,186.0     | 93.0         |  |
| University of Southern Mississippi  | 12,482    | <u>3,296</u> | 15,778       | 20.9      | 4,519.2              | <u>7,116.1</u> | 1,949.5         | 13,584.8     | <u>86.1</u>  |  |
| Total                               | 62,899    | 13,988       | 76,887       | 18.2      | 24,773.5             | 30,234.9       | 11,993.4        | 67,001.8     | 87.1         |  |