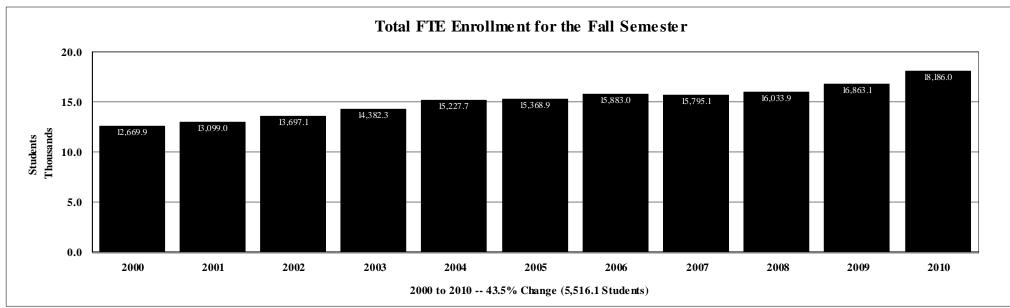

# TOTAL UNDUPLICATED HEADCOUNT ENROLLMENT BY FULL-TIME AND PART-TIME AND FULL-TIME EQUIVALENT (FTE) ENROLLMENT BY LEVEL FALL 2010-11

|                                     |           | Headco       | ount         |           | Full-Time Equivalent |                |                 |              |              |  |
|-------------------------------------|-----------|--------------|--------------|-----------|----------------------|----------------|-----------------|--------------|--------------|--|
|                                     |           |              |              | Percent   |                      |                |                 |              | FTE Percent  |  |
| <u>Institution</u>                  | Full-Time | Part-Time    | <b>Total</b> | Part-Time | Lower                | <u>Upper</u>   | <b>Graduate</b> | <u>Total</u> | of Headcount |  |
|                                     |           |              |              |           |                      |                |                 |              |              |  |
| Alcorn State University             | 2,985     | 697          | 3,682        | 18.9      | 1,649.8              | 1,171.4        | 419.1           | 3,240.3      | 88.0         |  |
| Delta State University              | 2,960     | 1,367        | 4,327        | 31.6      | 1,045.3              | 1,503.5        | 785.4           | 3,334.2      | 77.1         |  |
| Jackson State University            | 6,560     | 2,127        | 8,687        | 24.5      | 2,785.3              | 3,156.3        | 1299            | 7,240.6      | 83.3         |  |
| Mississippi State University        | 16,164    | 3,480        | 19,644       | 17.7      | 6,400.5              | 7,816.6        | 2,782.0         | 16,999.1     | 86.5         |  |
| Mississippi University for Women    | 1,916     | 671          | 2,587        | 25.9      | 664.6                | 1,385.3        | 133.0           | 2,182.9      | 84.4         |  |
| Mississippi Valley State University | 2,104     | 532          | 2,636        | 20.2      | 1,002.1              | 981.5          | 250.3           | 2,233.9      | 84.7         |  |
| University of Mississippi*          | 17,728    | 1,818        | 19,546       | 9.3       | 6,706.7              | 7,104.2        | 4,375.1         | 18,186.0     | 93.0         |  |
| University of Southern Mississippi  | 12,482    | <u>3,296</u> | 15,778       | 20.9      | 4,519.2              | <u>7,116.1</u> | 1,949.5         | 13,584.8     | <u>86.1</u>  |  |
| Total                               | 62,899    | 13,988       | 76,887       | 18.2      | 24,773.5             | 30,234.9       | 11,993.4        | 67,001.8     | 87.1         |  |

# On-Campus Headcount Enrollment By Full-Time and Part-Time and Full-Time Equivalent (FTE) Enrollment By Level Fall 2010-11

|                                     | ·         | Headcoun  | t            |           | Full-Time Equivalent |                |                 |              |              |  |
|-------------------------------------|-----------|-----------|--------------|-----------|----------------------|----------------|-----------------|--------------|--------------|--|
|                                     |           |           |              | Percent   |                      |                |                 |              | Percent      |  |
| Institution                         | Full-Time | Part-Time | <b>Total</b> | Part-Time | Lower                | <u>Upper</u>   | <b>Graduate</b> | <b>Total</b> | of Headcount |  |
|                                     |           |           |              |           |                      |                |                 |              |              |  |
| Alcorn State University             | 2,469     | 552       | 3,021        | 18.3      | 1,476.0              | 912.9          | 313.8           | 2,702.7      | 89.5         |  |
| Delta State University              | 2,876     | 1,225     | 4,101        | 29.9      | 998.1                | 1,430.7        | 772.1           | 3,200.9      | 78.1         |  |
| Jackson State University            | 5,805     | 2,407     | 8,212        | 29.3      | 2,743.8              | 2,988.8        | 879.6           | 6,612.2      | 80.5         |  |
| Mississippi State University        | 15,765    | 3,270     | 19,035       | 17.2      | 6,381.2              | 7,452.7        | 2,708.0         | 16,541.9     | 86.9         |  |
| Mississippi University for Women    | 1,697     | 704       | 2,401        | 29.3      | 628.6                | 1,194.7        | 125.5           | 1,948.8      | 81.2         |  |
| Mississippi Valley State University | 1,982     | 626       | 2,608        | 24.0      | 987.9                | 936.7          | 236.0           | 2,160.6      | 82.8         |  |
| University of Mississippi           | 14,046    | 1,459     | 15,505       | 9.4       | 6,631.3              | 5,439.1        | 2,365.5         | 14,435.9     | 93.1         |  |
| University of Southern Mississippi  | 10,835    | 3,247     | 14,082       | 23.1      | 4,334.7              | <u>5,940.9</u> | 1,664.6         | 11,940.2     | 84.8         |  |
| Total                               | 55,475    | 13,490    | 68,965       | 19.6      | 24,181.6             | 26,296.5       | 9,065.1         | 59,543.2     | 86.3         |  |