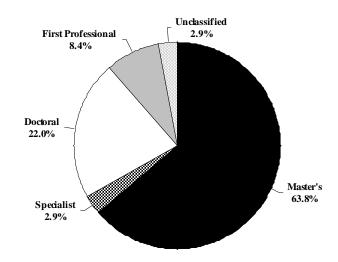

On-Campus Graduate Headcount Enrollment
By Academic Program Levels and By Full-Time and Part-Time
Fall 2010-11

|                    | <u>Mast</u><br>Full | er's Prog<br>Part | ram_  | <u>Specia</u><br>Full | llist Prog<br>Part | ram_      | <u>Docto</u><br>Full | oral Prog<br>Part | <u>ram</u>   | <u>First</u><br>Full | <u>Professi</u><br>Part | <u>onal</u>  | <u>Ur</u><br>Full | classified<br>Part | <u>l</u>     | Total<br>All    |
|--------------------|---------------------|-------------------|-------|-----------------------|--------------------|-----------|----------------------|-------------------|--------------|----------------------|-------------------------|--------------|-------------------|--------------------|--------------|-----------------|
| <u>Institution</u> | Time                | <u>Time</u>       | Total | <u>Time</u>           | <u>Time</u>        | Total     | <u>Time</u>          | <u>Time</u>       | <u>Total</u> | Time                 | <u>Time</u>             | <b>Total</b> | <u>Time</u>       | Time               | <b>Total</b> | <b>Programs</b> |
| ASU                | 153                 | 358               | 511   | 3                     | 27                 | 30        | 0                    | 0                 | 0            | 0                    | 0                       | 0            | 0                 | 0                  | 0            | 541             |
| DSU                | 557                 | 643               | 1,200 | 8                     | 90                 | 98        | 3                    | 57                | 60           | 0                    | 0                       | 0            | 0                 | 0                  | 0            | 1,358           |
| JSU                | 330                 | 869               | 1,199 | 18                    | 119                | 137       | 106                  | 165               | 271          | 0                    | 0                       | 0            | 3                 | 73                 | 76           | 1,683           |
| MSU                | 1,050               | 1415              | 2,465 | 21                    | 27                 | 48        | 637                  | 496               | 1133         | 311                  | 5                       | 316          | 0                 | 0                  | 0            | 3,962           |
| MUW                | 74                  | 110               | 184   | 0                     | 0                  | 0         | 0                    | 0                 | 0            | 0                    | 0                       | 0            | 0                 | 0                  | 0            | 184             |
| MVSU               | 128                 | 292               | 420   | 0                     | 0                  | 0         | 0                    | 0                 | 0            | 0                    | 0                       | 0            | 0                 | 0                  | 0            | 420             |
| UM                 | 759                 | 334               | 1,093 | 9                     | 13                 | 22        | 421                  | 139               | 560          | 801                  | 8                       | 809          | 104               | 66                 | 170          | 2,654           |
| USM                | <u>754</u>          | <u>711</u>        | 1,465 | <u>6</u>              | <u>46</u>          | <u>52</u> | <u>427</u>           | <u>486</u>        | <u>913</u>   | <u>0</u>             | <u>0</u>                | <u>0</u>     | <u>41</u>         | <u>104</u>         | <u>145</u>   | <u>2,575</u>    |
| Total              | 3,805               | 4,732             | 8,537 | 65                    | 322                | 387       | 1,594                | 1,343             | 2,937        | 1,112                | 13                      | 1,125        | 148               | 243                | 391          | 13,377          |