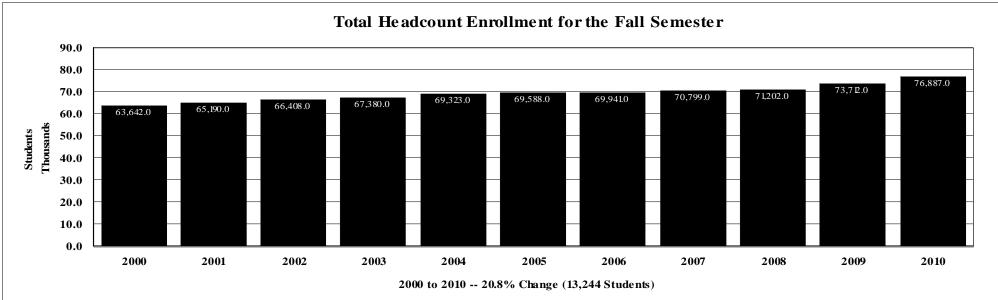

# TOTAL UNDUPLICATED HEADCOUNT ENROLLMENT By Level Fall 2010-11

| <u>Institution</u>                  | <b>Freshman</b> | Sophomore | <u>Junior</u> | Senior | <u>Undergraduate</u> | <b>Graduate</b> | <u>Total</u> |
|-------------------------------------|-----------------|-----------|---------------|--------|----------------------|-----------------|--------------|
|                                     |                 |           |               |        |                      |                 |              |
| Alcorn State University             | 1,159           | 573       | 522           | 726    | 2,980                | 702             | 3,682        |
| Delta State University              | 880             | 387       | 619           | 1,062  | 2,948                | 1,379           | 4,327        |
| Jackson State University            | 1,595           | 1,385     | 1,390         | 2,222  | 6,592                | 2,095           | 8,687        |
| Mississippi State University        | 3,781           | 2,962     | 3,576         | 5,224  | 15,543               | 4,101           | 19,644       |
| Mississippi University for Women    | 498             | 324       | 595           | 977    | 2,394                | 193             | 2,587        |
| Mississippi Valley State University | 730             | 387       | 390           | 703    | 2,210                | 426             | 2,636        |
| University of Mississippi*          | 4,245           | 2,660     | 3,347         | 4,503  | 14,755               | 4,791           | 19,546       |
| University of Southern Mississippi  | 2,677           | 2,014     | 3,041         | 5,094  | 12,826               | 2,952           | 15,778       |
| Total                               | 15,565          | 10,692    | 13,480        | 20,511 | 60,248               | 16,639          | 76,887       |