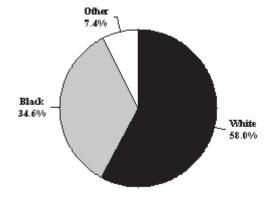

### TOTAL UNDUPLICATED HEADCOUNT ENROLLMENT By Ethnicity, By Gender, and By Residence Fall 2010-11

| Institution                         | Whi    | <u>ite</u>   | Blac         | <u>ck</u> | <u>Oth</u>  | <u>er</u>    | <u>M</u>     | <u>en</u>    | Won          | <u>nen</u>   | Resid  | <u>lent</u>  | Nonres       | <u>ident</u> | <b>Total</b> |
|-------------------------------------|--------|--------------|--------------|-----------|-------------|--------------|--------------|--------------|--------------|--------------|--------|--------------|--------------|--------------|--------------|
| Alcorn State University             | 240    | 6.5%         | 3,378        | 91.7%     | 64          | 1.7%         | 1,172        | 31.8%        | 2,510        | 68.2%        | 3,217  | 87.4%        | 465          | 12.6%        | 3,682        |
| Delta State University              | 2,574  | 59.5%        | 1,623        | 37.5%     | 130         | 3.0%         | 1,565        | 36.2%        | 2,762        | 63.8%        | 3,405  | 78.7%        | 922          | 21.3%        | 4,327        |
| Jackson State University            | 552    | 6.4%         | 8,001        | 92.1%     | 134         | 1.5%         | 3,121        | 35.9%        | 5,566        | 64.1%        | 7,345  | 84.6%        | 1,342        | 15.4%        | 8,687        |
| Mississippi State University        | 13,704 | 69.8%        | 3,893        | 19.8%     | 2,047       | 10.4%        | 10,157       | 51.7%        | 9,487        | 48.3%        | 14,412 | 73.4%        | 5,232        | 26.6%        | 19,644       |
| Mississippi University for Women    | 1,503  | 58.1%        | 965          | 37.3%     | 119         | 4.6%         | 454          | 17.5%        | 2,133        | 82.5%        | 2,326  | 89.9%        | 261          | 10.1%        | 2,587        |
| Mississippi Valley State University | 98     | 3.7%         | 2,435        | 92.4%     | 103         | 3.9%         | 951          | 36.1%        | 1,685        | 63.9%        | 2,317  | 87.9%        | 319          | 12.1%        | 2,636        |
| University of Mississippi*          | 14,920 | 76.3%        | 3,118        | 16.0%     | 1508        | 7.7%         | 8,921        | 45.6%        | 10,625       | 54.4%        | 13,485 | 69.0%        | 6,061        | 31.0%        | 19,546       |
| University of Southern Mississippi  | 9,423  | <u>59.7%</u> | <u>4,328</u> | 27.4%     | <u>2027</u> | <u>12.8%</u> | <u>5,986</u> | <i>37.9%</i> | <u>9,792</u> | <u>62.1%</u> | 13,525 | <u>85.7%</u> | <u>2,253</u> | <u>14.3%</u> | 15,778       |
| Total                               | 43,014 | 55.9%        | 27,741       | 36.1%     | 6,132       | 8.0%         | 32,327       | 42.0%        | 44,560       | 58.0%        | 60,032 | 78.1%        | 16,855       | 21.9%        | 76,887       |