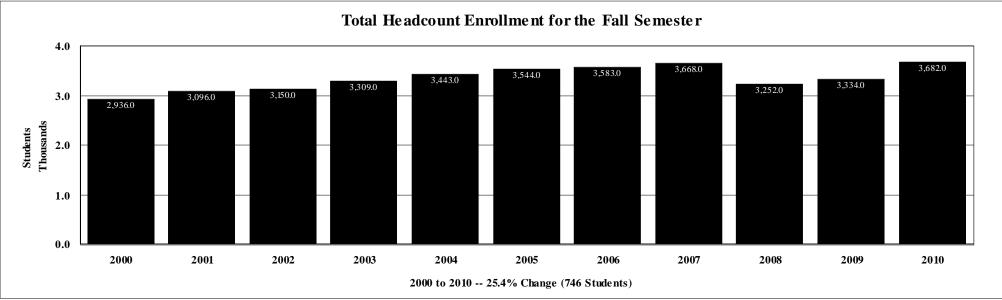

# TOTAL UNDUPLICATED HEADCOUNT ENROLLMENT By Level Fall 2010-11

| <u>Institution</u>                  | <b>Freshman</b> | Sophomore | <u>Junior</u> | Senior | <u>Undergraduate</u> | <b>Graduate</b> | <u>Total</u> |
|-------------------------------------|-----------------|-----------|---------------|--------|----------------------|-----------------|--------------|
|                                     |                 |           |               |        |                      |                 |              |
| Alcorn State University             | 1,159           | 573       | 522           | 726    | 2,980                | 702             | 3,682        |
| Delta State University              | 880             | 387       | 619           | 1,062  | 2,948                | 1,379           | 4,327        |
| Jackson State University            | 1,595           | 1,385     | 1,390         | 2,222  | 6,592                | 2,095           | 8,687        |
| Mississippi State University        | 3,781           | 2,962     | 3,576         | 5,224  | 15,543               | 4,101           | 19,644       |
| Mississippi University for Women    | 498             | 324       | 595           | 977    | 2,394                | 193             | 2,587        |
| Mississippi Valley State University | 730             | 387       | 390           | 703    | 2,210                | 426             | 2,636        |
| University of Mississippi*          | 4,245           | 2,660     | 3,347         | 4,503  | 14,755               | 4,791           | 19,546       |
| University of Southern Mississippi  | 2,677           | 2,014     | 3,041         | 5,094  | 12,826               | 2,952           | 15,778       |
| Total                               | 15,565          | 10,692    | 13,480        | 20,511 | 60,248               | 16,639          | 76,887       |