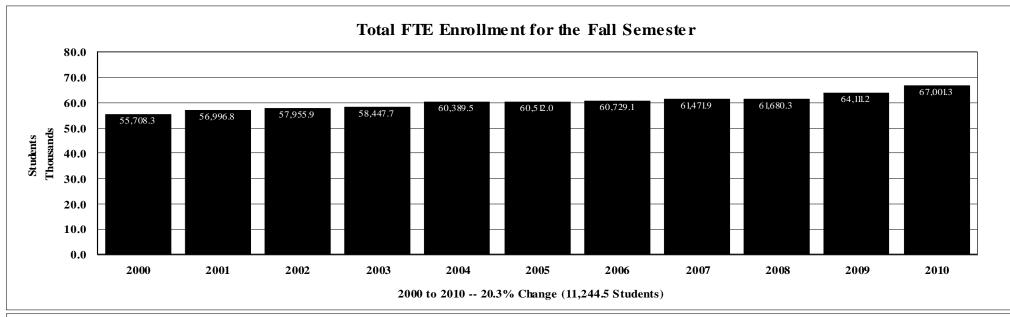

# TOTAL UNDUPLICATED HEADCOUNT ENROLLMENT BY FULL-TIME AND PART-TIME AND FULL-TIME EQUIVALENT (FTE) ENROLLMENT BY LEVEL FALL 2010-11

|                                     |           | Headco       | ount         |           | Full-Time Equivalent |                |                 |              |              |  |
|-------------------------------------|-----------|--------------|--------------|-----------|----------------------|----------------|-----------------|--------------|--------------|--|
|                                     |           |              |              | Percent   |                      |                |                 |              | FTE Percent  |  |
| <u>Institution</u>                  | Full-Time | Part-Time    | <b>Total</b> | Part-Time | Lower                | <u>Upper</u>   | <b>Graduate</b> | <u>Total</u> | of Headcount |  |
|                                     |           |              |              |           |                      |                |                 |              |              |  |
| Alcorn State University             | 2,985     | 697          | 3,682        | 18.9      | 1,649.8              | 1,171.4        | 419.1           | 3,240.3      | 88.0         |  |
| Delta State University              | 2,960     | 1,367        | 4,327        | 31.6      | 1,045.3              | 1,503.5        | 785.4           | 3,334.2      | 77.1         |  |
| Jackson State University            | 6,560     | 2,127        | 8,687        | 24.5      | 2,785.3              | 3,156.3        | 1299            | 7,240.6      | 83.3         |  |
| Mississippi State University        | 16,164    | 3,480        | 19,644       | 17.7      | 6,400.5              | 7,816.6        | 2,782.0         | 16,999.1     | 86.5         |  |
| Mississippi University for Women    | 1,916     | 671          | 2,587        | 25.9      | 664.6                | 1,385.3        | 133.0           | 2,182.9      | 84.4         |  |
| Mississippi Valley State University | 2,104     | 532          | 2,636        | 20.2      | 1,002.1              | 981.5          | 250.3           | 2,233.9      | 84.7         |  |
| University of Mississippi*          | 17,728    | 1,818        | 19,546       | 9.3       | 6,706.7              | 7,104.2        | 4,375.1         | 18,186.0     | 93.0         |  |
| University of Southern Mississippi  | 12,482    | <u>3,296</u> | 15,778       | 20.9      | 4,519.2              | <u>7,116.1</u> | 1,949.5         | 13,584.8     | <u>86.1</u>  |  |
| Total                               | 62,899    | 13,988       | 76,887       | 18.2      | 24,773.5             | 30,234.9       | 11,993.4        | 67,001.8     | 87.1         |  |