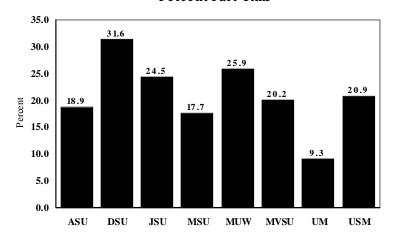

# TOTAL UNDUPLICATED HEADCOUNT ENROLLMENT BY FULL-TIME AND PART-TIME AND FULL-TIME EQUIVALENT (FTE) ENROLLMENT BY LEVEL FALL 2010-11

|                                     |           | Headco       | ount         |           | Full-Time Equivalent |                |                 |              |              |  |
|-------------------------------------|-----------|--------------|--------------|-----------|----------------------|----------------|-----------------|--------------|--------------|--|
|                                     |           |              |              | Percent   |                      |                |                 |              | FTE Percent  |  |
| <u>Institution</u>                  | Full-Time | Part-Time    | <b>Total</b> | Part-Time | Lower                | <u>Upper</u>   | <b>Graduate</b> | <u>Total</u> | of Headcount |  |
|                                     |           |              |              |           |                      |                |                 |              |              |  |
| Alcorn State University             | 2,985     | 697          | 3,682        | 18.9      | 1,649.8              | 1,171.4        | 419.1           | 3,240.3      | 88.0         |  |
| Delta State University              | 2,960     | 1,367        | 4,327        | 31.6      | 1,045.3              | 1,503.5        | 785.4           | 3,334.2      | 77.1         |  |
| Jackson State University            | 6,560     | 2,127        | 8,687        | 24.5      | 2,785.3              | 3,156.3        | 1299            | 7,240.6      | 83.3         |  |
| Mississippi State University        | 16,164    | 3,480        | 19,644       | 17.7      | 6,400.5              | 7,816.6        | 2,782.0         | 16,999.1     | 86.5         |  |
| Mississippi University for Women    | 1,916     | 671          | 2,587        | 25.9      | 664.6                | 1,385.3        | 133.0           | 2,182.9      | 84.4         |  |
| Mississippi Valley State University | 2,104     | 532          | 2,636        | 20.2      | 1,002.1              | 981.5          | 250.3           | 2,233.9      | 84.7         |  |
| University of Mississippi*          | 17,728    | 1,818        | 19,546       | 9.3       | 6,706.7              | 7,104.2        | 4,375.1         | 18,186.0     | 93.0         |  |
| University of Southern Mississippi  | 12,482    | <u>3,296</u> | 15,778       | 20.9      | 4,519.2              | <u>7,116.1</u> | 1,949.5         | 13,584.8     | <u>86.1</u>  |  |
| Total                               | 62,899    | 13,988       | 76,887       | 18.2      | 24,773.5             | 30,234.9       | 11,993.4        | 67,001.8     | 87.1         |  |

#### Percent Part-Time