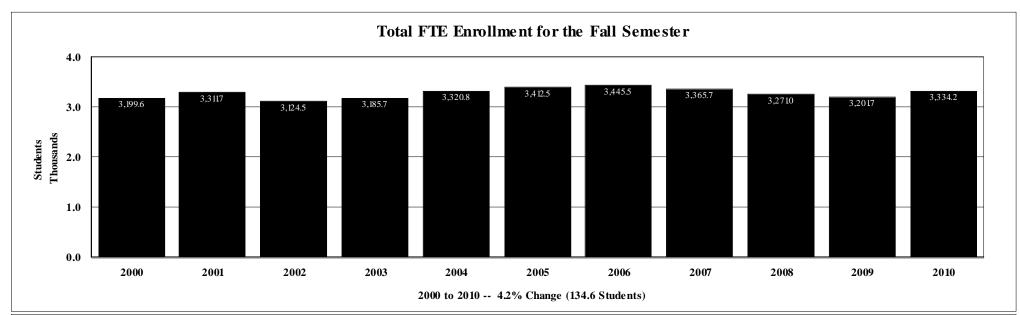

# TOTAL UNDUPLICATED HEADCOUNT ENROLLMENT BY FULL-TIME AND PART-TIME AND FULL-TIME EQUIVALENT (FTE) ENROLLMENT BY LEVEL FALL 2010-11

|                                     |           | Headco       | ount         |           | Full-Time Equivalent |                |                 |              |              |  |
|-------------------------------------|-----------|--------------|--------------|-----------|----------------------|----------------|-----------------|--------------|--------------|--|
|                                     |           |              |              | Percent   |                      |                |                 |              | FTE Percent  |  |
| <u>Institution</u>                  | Full-Time | Part-Time    | <b>Total</b> | Part-Time | Lower                | <u>Upper</u>   | <b>Graduate</b> | <u>Total</u> | of Headcount |  |
|                                     |           |              |              |           |                      |                |                 |              |              |  |
| Alcorn State University             | 2,985     | 697          | 3,682        | 18.9      | 1,649.8              | 1,171.4        | 419.1           | 3,240.3      | 88.0         |  |
| Delta State University              | 2,960     | 1,367        | 4,327        | 31.6      | 1,045.3              | 1,503.5        | 785.4           | 3,334.2      | 77.1         |  |
| Jackson State University            | 6,560     | 2,127        | 8,687        | 24.5      | 2,785.3              | 3,156.3        | 1299            | 7,240.6      | 83.3         |  |
| Mississippi State University        | 16,164    | 3,480        | 19,644       | 17.7      | 6,400.5              | 7,816.6        | 2,782.0         | 16,999.1     | 86.5         |  |
| Mississippi University for Women    | 1,916     | 671          | 2,587        | 25.9      | 664.6                | 1,385.3        | 133.0           | 2,182.9      | 84.4         |  |
| Mississippi Valley State University | 2,104     | 532          | 2,636        | 20.2      | 1,002.1              | 981.5          | 250.3           | 2,233.9      | 84.7         |  |
| University of Mississippi*          | 17,728    | 1,818        | 19,546       | 9.3       | 6,706.7              | 7,104.2        | 4,375.1         | 18,186.0     | 93.0         |  |
| University of Southern Mississippi  | 12,482    | <u>3,296</u> | 15,778       | 20.9      | 4,519.2              | <u>7,116.1</u> | 1,949.5         | 13,584.8     | <u>86.1</u>  |  |
| Total                               | 62,899    | 13,988       | 76,887       | 18.2      | 24,773.5             | 30,234.9       | 11,993.4        | 67,001.8     | 87.1         |  |