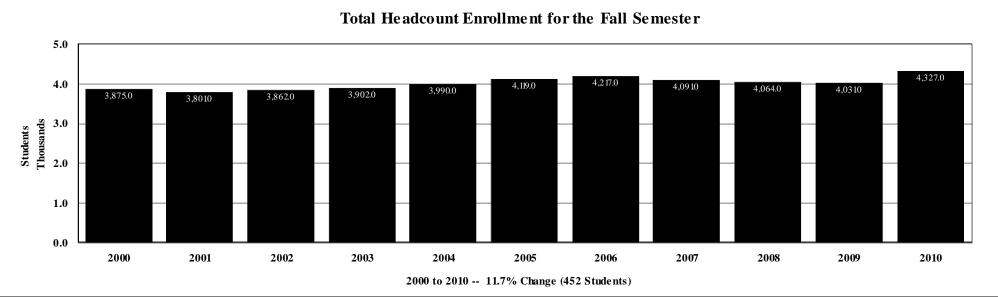

# TOTAL UNDUPLICATED HEADCOUNT ENROLLMENT By Level Fall 2010-11

| <u>Institution</u>                  | <b>Freshman</b> | Sophomore | <u>Junior</u> | Senior | <u>Undergraduate</u> | <b>Graduate</b> | <u>Total</u> |
|-------------------------------------|-----------------|-----------|---------------|--------|----------------------|-----------------|--------------|
|                                     |                 |           |               |        |                      |                 |              |
| Alcorn State University             | 1,159           | 573       | 522           | 726    | 2,980                | 702             | 3,682        |
| Delta State University              | 880             | 387       | 619           | 1,062  | 2,948                | 1,379           | 4,327        |
| Jackson State University            | 1,595           | 1,385     | 1,390         | 2,222  | 6,592                | 2,095           | 8,687        |
| Mississippi State University        | 3,781           | 2,962     | 3,576         | 5,224  | 15,543               | 4,101           | 19,644       |
| Mississippi University for Women    | 498             | 324       | 595           | 977    | 2,394                | 193             | 2,587        |
| Mississippi Valley State University | 730             | 387       | 390           | 703    | 2,210                | 426             | 2,636        |
| University of Mississippi*          | 4,245           | 2,660     | 3,347         | 4,503  | 14,755               | 4,791           | 19,546       |
| University of Southern Mississippi  | 2,677           | 2,014     | 3,041         | 5,094  | 12,826               | 2,952           | 15,778       |
| Total                               | 15,565          | 10,692    | 13,480        | 20,511 | 60,248               | 16,639          | 76,887       |

# TOTAL UNDUPLICATED HEADCOUNT ENROLLMENT BY FULL-TIME AND PART-TIME AND FULL-TIME EQUIVALENT (FTE) ENROLLMENT BY LEVEL FALL 2010-11

|                                     |           | Headco       | ount         |           | Full-Time Equivalent |                |                 |              |              |  |
|-------------------------------------|-----------|--------------|--------------|-----------|----------------------|----------------|-----------------|--------------|--------------|--|
|                                     |           |              |              | Percent   |                      |                |                 |              | FTE Percent  |  |
| <u>Institution</u>                  | Full-Time | Part-Time    | <b>Total</b> | Part-Time | Lower                | <u>Upper</u>   | <b>Graduate</b> | <u>Total</u> | of Headcount |  |
|                                     |           |              |              |           |                      |                |                 |              |              |  |
| Alcorn State University             | 2,985     | 697          | 3,682        | 18.9      | 1,649.8              | 1,171.4        | 419.1           | 3,240.3      | 88.0         |  |
| Delta State University              | 2,960     | 1,367        | 4,327        | 31.6      | 1,045.3              | 1,503.5        | 785.4           | 3,334.2      | 77.1         |  |
| Jackson State University            | 6,560     | 2,127        | 8,687        | 24.5      | 2,785.3              | 3,156.3        | 1299            | 7,240.6      | 83.3         |  |
| Mississippi State University        | 16,164    | 3,480        | 19,644       | 17.7      | 6,400.5              | 7,816.6        | 2,782.0         | 16,999.1     | 86.5         |  |
| Mississippi University for Women    | 1,916     | 671          | 2,587        | 25.9      | 664.6                | 1,385.3        | 133.0           | 2,182.9      | 84.4         |  |
| Mississippi Valley State University | 2,104     | 532          | 2,636        | 20.2      | 1,002.1              | 981.5          | 250.3           | 2,233.9      | 84.7         |  |
| University of Mississippi*          | 17,728    | 1,818        | 19,546       | 9.3       | 6,706.7              | 7,104.2        | 4,375.1         | 18,186.0     | 93.0         |  |
| University of Southern Mississippi  | 12,482    | <u>3,296</u> | 15,778       | 20.9      | 4,519.2              | <u>7,116.1</u> | 1,949.5         | 13,584.8     | <u>86.1</u>  |  |
| Total                               | 62,899    | 13,988       | 76,887       | 18.2      | 24,773.5             | 30,234.9       | 11,993.4        | 67,001.8     | 87.1         |  |