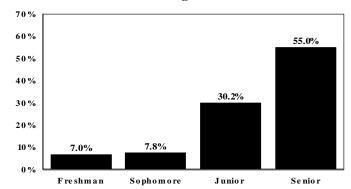

| 2,325                | 465             | 2,790               |
| USM - Meridian                 | 0               | 0                | 0                  | 4             | 4                    | 2               | 6                   |
| USM - Stennis Center           | 0               | 0                | 6                  | 12            | 18                   | 62              | 80                  |
| Gulf Coast Research Laboratory | <u>30</u>       | <u>24</u>        | <u>78</u>          | <u>110</u>    | <u>242</u>           | <u>54</u>       | <u>296</u>          |
| Total                          | 513             | 571              | $2,2\overline{18}$ | 4,041         | 7,343                | 3,909           | $11,\overline{252}$ |

#### Percent of Undergraduate Enrollment





# OFF-CAMPUS/DUAL CAMPUS DUPLICATED HEADCOUNT ENROLLMENT BY ETHNICITY, BY GENDER, AND BY RESIDENCE FALL 2010-11

| Institution                    | WI         | <u>hite</u> | Bla       | <u>ick</u> | <u>Otl</u> | <u>ner</u> | <u>M</u>  | <u>en</u> | Wo                 | <u>men</u> | Res                 | <u>ident</u> | Nonre     | <u>esident</u> | <u>Total</u>        |
|--------------------------------|------------|-------------|-----------|------------|------------|------------|-----------|-----------|--------------------|------------|---------------------|--------------|-----------|----------------|---------------------|
| ASU - Natchez                  | 116        | 20.3%       | 441       | 77.1%      | 15         | 2.6%       | 95        | 16.6%     | 477                | 83.4%