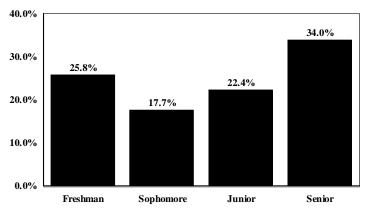

595           | 977    | 2,394                | 193             | 2,587        |
| Mississippi Valley State University | 730             | 387       | 390           | 703    | 2,210                | 426             | 2,636        |
| University of Mississippi*          | 4,245           | 2,660     | 3,347         | 4,503  | 14,755               | 4,791           | 19,546       |
| University of Southern Mississippi  | 2,677           | 2,014     | 3,041         | 5,094  | 12,826               | 2,952           | 15,778       |
| Total                               | 15,565          | 10,692    | 13,480        | 20,511 | 60,248               | 16,639          | 76,887       |

<sup>\*</sup> Includes the University of Mississippi Medical Center.



#### Percent of Undergraduate Enrollment



### TOTAL UNDUPLICATED HEADCOUNT ENROLLMENT By Ethnicity, By Gender, and By Residence Fall 2010-11

| Institution                         | Whi    | <u>ite</u>   | Blac         | <u>ck</u> | <u>Oth</u>  | <u>er</u>    | <u>M</u>     | <u>en</u>    | Won          | <u>nen</u>   | Resid  | <u>lent</u>  | Nonres       | <u>ident</u> | <b>Total</b> |
|-------------------------------------|--------|--------------|--------------|-----------|-------------|--------------|--------------|--------------|--------------|--------------|--------|--------------|--------------|--------------|--------------|
| Alcorn State University             | 240    | 6.5%         | 3,378        | 91.7%     | 64          | 1.7%         | 1,172        | 31.8%        | 2,510        | 68.2%        | 3,217  | 87.4%