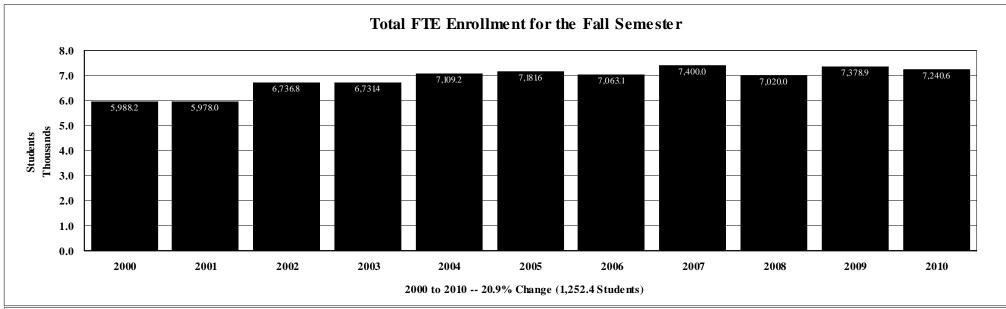

# TOTAL UNDUPLICATED HEADCOUNT ENROLLMENT BY FULL-TIME AND PART-TIME AND FULL-TIME EQUIVALENT (FTE) ENROLLMENT BY LEVEL FALL 2010-11

|                                     |           | Headco       | ount         |           | Full-Time Equivalent |                |                 |              |              |  |
|-------------------------------------|-----------|--------------|--------------|-----------|----------------------|----------------|-----------------|--------------|--------------|--|
|                                     |           |              |              | Percent   |                      |                |                 |              | FTE Percent  |  |
| <u>Institution</u>                  | Full-Time | Part-Time    | <b>Total</b> | Part-Time | Lower                | <u>Upper</u>   | <b>Graduate</b> | <u>Total</u> | of Headcount |  |
|                                     |           |              |              |           |                      |                |                 |              |              |  |
| Alcorn State University             | 2,985     | 697          | 3,682        | 18.9      | 1,649.8              | 1,171.4        | 419.1           | 3,240.3      | 88.0         |  |
| Delta State University              | 2,960     | 1,367        | 4,327        | 31.6      | 1,045.3              | 1,503.5        | 785.4           | 3,334.2      | 77.1         |  |
| Jackson State University            | 6,560     | 2,127        | 8,687        | 24.5      | 2,785.3              | 3,156.3        | 1299            | 7,240.6      | 83.3         |  |
| Mississippi State University        | 16,164    | 3,480        | 19,644       | 17.7      | 6,400.5              | 7,816.6        | 2,782.0         | 16,999.1     | 86.5         |  |
| Mississippi University for Women    | 1,916     | 671          | 2,587        | 25.9      | 664.6                | 1,385.3        | 133.0           | 2,182.9      | 84.4         |  |
| Mississippi Valley State University | 2,104     | 532          | 2,636        | 20.2      | 1,002.1              | 981.5          | 250.3           | 2,233.9      | 84.7         |  |
| University of Mississippi*          | 17,728    | 1,818        | 19,546       | 9.3       | 6,706.7              | 7,104.2        | 4,375.1         | 18,186.0     | 93.0         |  |
| University of Southern Mississippi  | 12,482    | <u>3,296</u> | 15,778       | 20.9      | 4,519.2              | <u>7,116.1</u> | 1,949.5         | 13,584.8     | <u>86.1</u>  |  |
| Total                               | 62,899    | 13,988       | 76,887       | 18.2      | 24,773.5             | 30,234.9       | 11,993.4        | 67,001.8     | 87.1         |  |

# On-Campus Headcount Enrollment By Full-Time and Part-Time and Full-Time Equivalent (FTE) Enrollment By Level Fall 2010-11

|                                     | ·         | Headcoun  | t            |           | Full-Time Equivalent |                |                 |              |              |  |
|-------------------------------------|-----------|-----------|--------------|-----------|----------------------|----------------|-----------------|--------------|--------------|--|
|                                     |           |           |              | Percent   |                      |                |                 |              | Percent      |  |
| Institution                         | Full-Time | Part-Time | <b>Total</b> | Part-Time | Lower                | <u>Upper</u>   | <b>Graduate</b> | <b>Total</b> | of Headcount |  |
|                                     |           |           |              |           |                      |                |                 |              |              |  |
| Alcorn State University             | 2,469     | 552       | 3,021        | 18.3      | 1,476.0              | 912.9          | 313.8           | 2,702.7      | 89.5         |  |
| Delta State University              | 2,876     | 1,225     | 4,101        | 29.9      | 998.1                | 1,430.7        | 772.1           | 3,200.9      | 78.1         |  |
| Jackson State University            | 5,805     | 2,407     | 8,212        | 29.3      | 2,743.8              | 2,988.8        | 879.6           | 6,612.2      | 80.5         |  |
| Mississippi State University        | 15,765    | 3,270     | 19,035       | 17.2      | 6,381.2              | 7,452.7        | 2,708.0         | 16,541.9     | 86.9         |  |
| Mississippi University for Women    | 1,697     | 704       | 2,401        | 29.3      | 628.6                | 1,194.7        | 125.5           | 1,948.8      | 81.2         |  |
| Mississippi Valley State University | 1,982     | 626       | 2,608        | 24.0      | 987.9                | 936.7          | 236.0           | 2,160.6      | 82.8         |  |
| University of Mississippi           | 14,046    | 1,459     | 15,505       | 9.4       | 6,631.3              | 5,439.1        | 2,365.5         | 14,435.9     | 93.1         |  |
| University of Southern Mississippi  | 10,835    | 3,247     | 14,082       | 23.1      | 4,334.7              | <u>5,940.9</u> | 1,664.6         | 11,940.2     | 84.8         |  |
| Total                               | 55,475    | 13,490    | 68,965       | 19.6      | 24,181.6             | 26,296.5       | 9,065.1         | 59,543.2     | 86.3         |  |