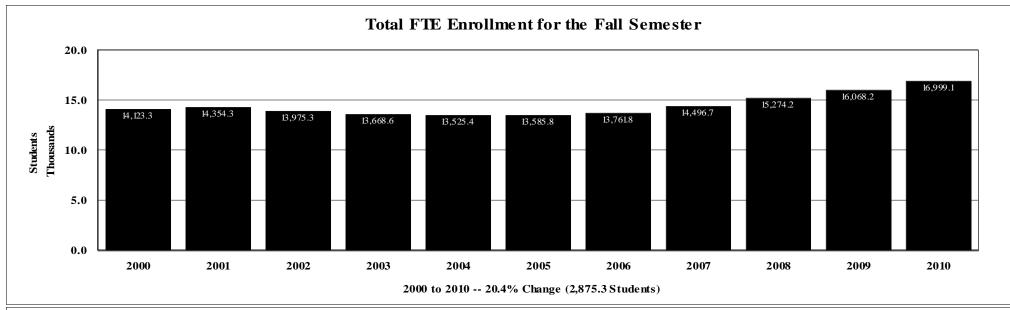

# TOTAL UNDUPLICATED HEADCOUNT ENROLLMENT BY FULL-TIME AND PART-TIME AND FULL-TIME EQUIVALENT (FTE) ENROLLMENT BY LEVEL FALL 2010-11

|                                     |           | Headco       | ount         |           | Full-Time Equivalent |                |                 |              |              |  |
|-------------------------------------|-----------|--------------|--------------|-----------|----------------------|----------------|-----------------|--------------|--------------|--|
|                                     |           |              |              | Percent   |                      |                |                 |              | FTE Percent  |  |
| <u>Institution</u>                  | Full-Time | Part-Time    | <b>Total</b> | Part-Time | Lower                | <u>Upper</u>   | <b>Graduate</b> | <u>Total</u> | of Headcount |  |
|                                     |           |              |              |           |                      |                |                 |              |              |  |
| Alcorn State University             | 2,985     | 697          | 3,682        | 18.9      | 1,649.8              | 1,171.4        | 419.1           | 3,240.3      | 88.0         |  |
| Delta State University              | 2,960     | 1,367        | 4,327        | 31.6      | 1,045.3              | 1,503.5        | 785.4           | 3,334.2      | 77.1         |  |
| Jackson State University            | 6,560     | 2,127        | 8,687        | 24.5      | 2,785.3              | 3,156.3        | 1299            | 7,240.6      | 83.3         |  |
| Mississippi State University        | 16,164    | 3,480        | 19,644       | 17.7      | 6,400.5              | 7,816.6        | 2,782.0         | 16,999.1     | 86.5         |  |
| Mississippi University for Women    | 1,916     | 671          | 2,587        | 25.9      | 664.6                | 1,385.3        | 133.0           | 2,182.9      | 84.4         |  |
| Mississippi Valley State University | 2,104     | 532          | 2,636        | 20.2      | 1,002.1              | 981.5          | 250.3           | 2,233.9      | 84.7         |  |
| University of Mississippi*          | 17,728    | 1,818        | 19,546       | 9.3       | 6,706.7              | 7,104.2        | 4,375.1         | 18,186.0     | 93.0         |  |
| University of Southern Mississippi  | 12,482    | <u>3,296</u> | 15,778       | 20.9      | 4,519.2              | <u>7,116.1</u> | 1,949.5         | 13,584.8     | <u>86.1</u>  |  |
| Total                               | 62,899    | 13,988       | 76,887       | 18.2      | 24,773.5             | 30,234.9       | 11,993.4        | 67,001.8     | 87.1         |  |