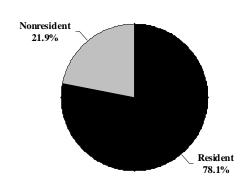

### TOTAL UNDUPLICATED HEADCOUNT ENROLLMENT By Ethnicity, By Gender, and By Residence Fall 2010-11

| Institution                         | Whi    | <u>ite</u>   | Blac         | <u>ck</u> | <u>Oth</u>  | <u>er</u>    | <u>M</u>     | <u>en</u>    | Won          | <u>nen</u>   | Resid  | <u>lent</u>  | Nonres       | <u>ident</u> | <b>Total</b> |
|-------------------------------------|--------|--------------|--------------|-----------|-------------|--------------|--------------|--------------|--------------|--------------|--------|--------------|--------------|--------------|--------------|
| Alcorn State University             | 240    | 6.5%         | 3,378        | 91.7%     | 64          | 1.7%         | 1,172        | 31.8%        | 2,510        | 68.2%        | 3,217  | 87.4%        | 465          | 12.6%        | 3,682        |
| Delta State University              | 2,574  | 59.5%        | 1,623        | 37.5%     | 130         | 3.0%         | 1,565        | 36.2%        | 2,762        | 63.8%        | 3,405  | 78.7%        | 922          | 21.3%        | 4,327        |
| Jackson State University            | 552    | 6.4%         | 8,001        | 92.1%     | 134         | 1.5%         | 3,121        | 35.9%        | 5,566        | 64.1%        | 7,345  | 84.6%        | 1,342        | 15.4%        | 8,687        |
| Mississippi State University        | 13,704 | 69.8%        | 3,893        | 19.8%     | 2,047       | 10.4%        | 10,157       | 51.7%        | 9,487        | 48.3%        | 14,412 | 73.4%        | 5,232        | 26.6%        | 19,644       |
| Mississippi University for Women    | 1,503  | 58.1%        | 965          | 37.3%     | 119         | 4.6%         | 454          | 17.5%        | 2,133        | 82.5%        | 2,326  | 89.9%        | 261          | 10.1%        | 2,587        |
| Mississippi Valley State University | 98     | 3.7%         | 2,435        | 92.4%     | 103         | 3.9%         | 951          | 36.1%        | 1,685        | 63.9%        | 2,317  | 87.9%        | 319          | 12.1%        | 2,636        |
| University of Mississippi*          | 14,920 | 76.3%        | 3,118        | 16.0%     | 1508        | 7.7%         | 8,921        | 45.6%        | 10,625       | 54.4%        | 13,485 | 69.0%        | 6,061        | 31.0%        | 19,546       |
| University of Southern Mississippi  | 9,423  | <u>59.7%</u> | <u>4,328</u> | 27.4%     | <u>2027</u> | <u>12.8%</u> | <u>5,986</u> | <i>37.9%</i> | <u>9,792</u> | <u>62.1%</u> | 13,525 | <u>85.7%</u> | <u>2,253</u> | <u>14.3%</u> | 15,778       |
| Total                               | 43,014 | 55.9%        | 27,741       | 36.1%     | 6,132       | 8.0%         | 32,327       | 42.0%        | 44,560       | 58.0%        | 60,032 | 78.1%        | 16,855       | 21.9%        | 76,887       |