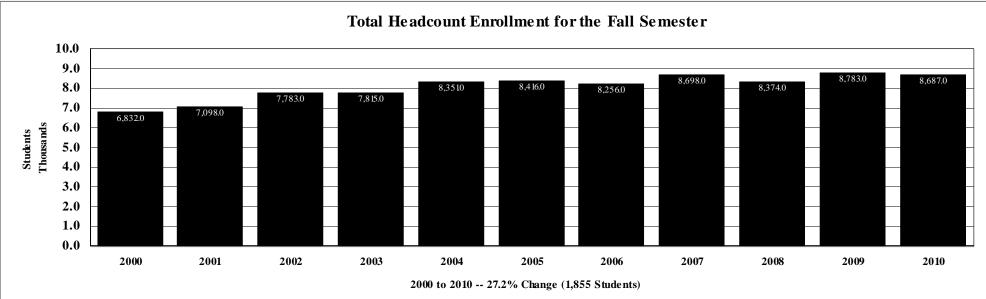

# TOTAL UNDUPLICATED HEADCOUNT ENROLLMENT By Level Fall 2010-11

| <u>Institution</u>                  | <b>Freshman</b> | Sophomore | <u>Junior</u> | Senior | <u>Undergraduate</u> | <b>Graduate</b> | <u>Total</u> |
|-------------------------------------|-----------------|-----------|---------------|--------|----------------------|-----------------|--------------|
|                                     |                 |           |               |        |                      |                 |              |
| Alcorn State University             | 1,159           | 573       | 522           | 726    | 2,980                | 702             | 3,682        |
| Delta State University              | 880             | 387       | 619           | 1,062  | 2,948                | 1,379           | 4,327        |
| Jackson State University            | 1,595           | 1,385     | 1,390         | 2,222  | 6,592                | 2,095           | 8,687        |
| Mississippi State University        | 3,781           | 2,962     | 3,576         | 5,224  | 15,543               | 4,101           | 19,644       |
| Mississippi University for Women    | 498             | 324       | 595           | 977    | 2,394                | 193             | 2,587        |
| Mississippi Valley State University | 730             | 387       | 390           | 703    | 2,210                | 426             | 2,636        |
| University of Mississippi*          | 4,245           | 2,660     | 3,347         | 4,503  | 14,755               | 4,791           | 19,546       |
| University of Southern Mississippi  | 2,677           | 2,014     | 3,041         | 5,094  | 12,826               | 2,952           | 15,778       |
| Total                               | 15,565          | 10,692    | 13,480        | 20,511 | 60,248               | 16,639          | 76,887       |

# On-Campus Headcount Enrollment By Level Fall 2010-11

| <u>Institution</u>                  | Freshman     | Sophomore    | <u>Junior</u> | <b>Senior</b> | <b>Undergraduate</b> | <b>Graduate</b> | <b>Total</b> |
|-------------------------------------|--------------|--------------|---------------|---------------|----------------------|-----------------|--------------|
|                                     |              |              |               |               |                      |                 |              |
| Alcorn State University             | 1021         | 505          | 407           | 547           | 2,480                | 541             | 3,021        |
| Delta State University              | 751          | 380          | 594           | 1,018         | 2,743                | 1358            | 4,101        |
| Jackson State University            | 1,588        | 1,375        | 1,374         | 2,192         | 6,529                | 1,683           | 8,212        |
| Mississippi State University        | 3,769        | 2,945        | 3,440         | 4,919         | 15,073               | 3,962           | 19,035       |
| Mississippi University for Women    | 497          | 298          | 541           | 881           | 2,217                | 184             | 2,401        |
| Mississippi Valley State University | 726          | 384          | 383           | 695           | 2,188                | 420             | 2,608        |
| University of Mississippi           | 4,241        | 2,578        | 2,523         | 3,509         | 12,851               | 2,654           | 15,505       |
| University of Southern Mississippi  | <u>2,593</u> | <u>1,908</u> | <u>2,677</u>  | <u>4,329</u>  | 11,507               | <u>2,575</u>    | 14,082       |
| Total                               | 15,186       | 10,373       | 11,939        | 18,090        | 55,588               | 13,377          | 68,965       |