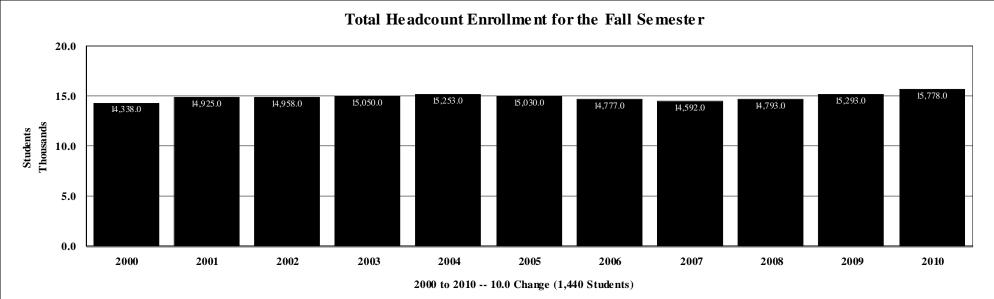

# TOTAL UNDUPLICATED HEADCOUNT ENROLLMENT By Level Fall 2010-11

| <u>Institution</u>                  | <b>Freshman</b> | Sophomore | <u>Junior</u> | Senior | <u>Undergraduate</u> | <b>Graduate</b> | <u>Total</u> |
|-------------------------------------|-----------------|-----------|---------------|--------|----------------------|-----------------|--------------|
|                                     |                 |           |               |        |                      |                 |              |
| Alcorn State University             | 1,159           | 573       | 522           | 726    | 2,980                | 702             | 3,682        |
| Delta State University              | 880             | 387       | 619           | 1,062  | 2,948                | 1,379           | 4,327        |
| Jackson State University            | 1,595           | 1,385     | 1,390         | 2,222  | 6,592                | 2,095           | 8,687        |
| Mississippi State University        | 3,781           | 2,962     | 3,576         | 5,224  | 15,543               | 4,101           | 19,644       |
| Mississippi University for Women    | 498             | 324       | 595           | 977    | 2,394                | 193             | 2,587        |
| Mississippi Valley State University | 730             | 387       | 390           | 703    | 2,210                | 426             | 2,636        |
| University of Mississippi*          | 4,245           | 2,660     | 3,347         | 4,503  | 14,755               | 4,791           | 19,546       |
| University of Southern Mississippi  | 2,677           | 2,014     | 3,041         | 5,094  | 12,826               | 2,952           | 15,778       |
| Total                               | 15,565          | 10,692    | 13,480        | 20,511 | 60,248               | 16,639          | 76,887       |