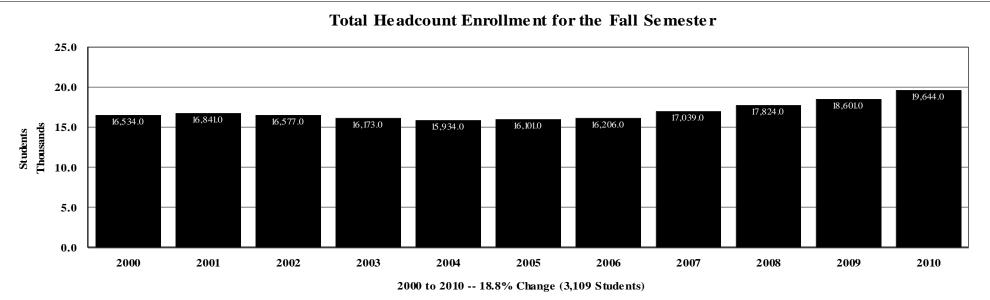

| 73.3% | 19.7% | 7.0%         | 51.8% | 48.2% | 76.8%    | 23.2%    | 77.5%           | 22.5%           | 70.9%    | 29.1%       | 85.1%      |
| 2008         | 72.1% | 20.3% | 7.6%         | 51.2% | 48.8% | 76.1%    | 23.9%    | 78.5%           | 21.5%           | 72.3%    | 27.7%       | 85.7%      |
| 2009         | 71.3% | 19.8% | 8.9%         | 51.3% | 48.7% | 75.0%    | 25.0%    | 78.5%           | 21.5%           | 72.6%    | 27.4%       | 86.4%      |
| 2010         | 69.8% | 19.8% | 10.4%        | 51.7% | 48.3% | 73.4%    | 26.6%    | 79.1%           | 20.9%           | 73.3%    | 26.7%       | 86.5%      |

Notes: Percents may not add to 100% due to rounding. Enrollment figures are unduplicated.

## MISSISSIPPI STATE UNIVERSITY TOTAL FTE AND TOTAL HEADCOUNT ENROLLMENT





# MISSISSIPPI UNIVERSITY FOR WOMEN ENROLLMENT BY ETHNICITY, GENDER, RESIDENCY, LEVEL, AGE AND FTE

|                      |        |       |              |        |        |          | Non-     | Under-   |                 |          | 25 and      | Age            | Total      | Total            |
|----------------------|--------|-------|--------------|--------|--------|----------|----------|----------|-----------------|----------|-------------|----------------|------------|------------------|
| Fall Session         | White  | Black | <b>Other</b> | Men    | Women  | Resident | Resident | graduate | <b>Graduate</b> | Under 25 | <u>Over</u> | <u>Unknown</u> | <b>FTE</b> | <b>Headcount</b> |
| 2000                 | 1,940  | 723   | 83           | 396    | 2,350  | 2,448    | 298      | 2,