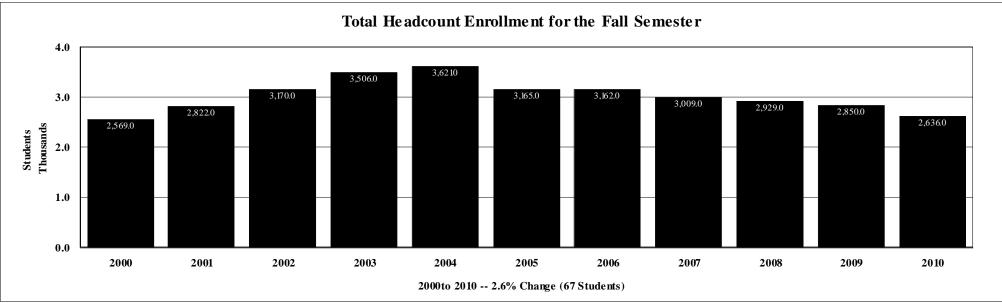

# TOTAL UNDUPLICATED HEADCOUNT ENROLLMENT By Level Fall 2010-11

| <u>Institution</u>                  | <b>Freshman</b> | Sophomore | <u>Junior</u> | Senior | <u>Undergraduate</u> | <b>Graduate</b> | <u>Total</u> |
|-------------------------------------|-----------------|-----------|---------------|--------|----------------------|-----------------|--------------|
|                                     |                 |           |               |        |                      |                 |              |
| Alcorn State University             | 1,159           | 573       | 522           | 726    | 2,980                | 702             | 3,682        |
| Delta State University              | 880             | 387       | 619           | 1,062  | 2,948                | 1,379           | 4,327        |
| Jackson State University            | 1,595           | 1,385     | 1,390         | 2,222  | 6,592                | 2,095           | 8,687        |
| Mississippi State University        | 3,781           | 2,962     | 3,576         | 5,224  | 15,543               | 4,101           | 19,644       |
| Mississippi University for Women    | 498             | 324       | 595           | 977    | 2,394                | 193             | 2,587        |
| Mississippi Valley State University | 730             | 387       | 390           | 703    | 2,210                | 426             | 2,636        |
| University of Mississippi*          | 4,245           | 2,660     | 3,347         | 4,503  | 14,755               | 4,791           | 19,546       |
| University of Southern Mississippi  | 2,677           | 2,014     | 3,041         | 5,094  | 12,826               | 2,952           | 15,778       |
| Total                               | 15,565          | 10,692    | 13,480        | 20,511 | 60,248               | 16,639          | 76,887       |

# TOTAL UNDUPLICATED HEADCOUNT ENROLLMENT BY FULL-TIME AND PART-TIME AND FULL-TIME EQUIVALENT (FTE) ENROLLMENT BY LEVEL FALL 2010-11

|                                     |           | Headco       | ount         |           | Full-Time Equivalent |                |                 |              |              |  |
|-------------------------------------|-----------|--------------|--------------|-----------|----------------------|----------------|-----------------|--------------|--------------|--|
|                                     |           |              |              | Percent   |                      |                |                 |              | FTE Percent  |  |
| <u>Institution</u>                  | Full-Time | Part-Time    | <b>Total</b> | Part-Time | Lower                | <u>Upper</u>   | <b>Graduate</b> | <u>Total</u> | of Headcount |  |
|                                     |           |              |              |           |                      |                |                 |              |              |  |
| Alcorn State University             | 2,985     | 697          | 3,682        | 18.9      | 1,649.8              | 1,171.4        | 419.1           | 3,240.3      | 88.0         |  |
| Delta State University              | 2,960     | 1,367        | 4,327        | 31.6      | 1,045.3              | 1,503.5        | 785.4           | 3,334.2      | 77.1         |  |
| Jackson State University            | 6,560     | 2,127        | 8,687        | 24.5      | 2,785.3              | 3,156.3        | 1299            | 7,240.6      | 83.3         |  |
| Mississippi State University        | 16,164    | 3,480        | 19,644       | 17.7      | 6,400.5              | 7,816.6        | 2,782.0         | 16,999.1     | 86.5         |  |
| Mississippi University for Women    | 1,916     | 671          | 2,587        | 25.9      | 664.6                | 1,385.3        | 133.0           | 2,182.9      | 84.4         |  |
| Mississippi Valley State University | 2,104     | 532          | 2,636        | 20.2      | 1,002.1              | 981.5          | 250.3           | 2,233.9      | 84.7         |  |
| University of Mississippi*          | 17,728    | 1,818        | 19,546       | 9.3       | 6,706.7              | 7,104.2        | 4,375.1         | 18,186.0     | 93.0         |  |
| University of Southern Mississippi  | 12,482    | <u>3,296</u> | 15,778       | 20.9      | 4,519.2              | <u>7,116.1</u> | 1,949.5         | 13,584.8     | <u>86.1</u>  |  |
| Total                               | 62,899    | 13,988       | 76,887       | 18.2      | 24,773.5             | 30,234.9       | 11,993.4        | 67,001.8     | 87.1         |  |