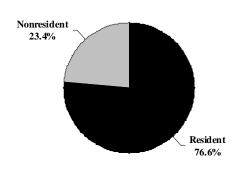

# On-Campus Headcount Enrollment By Ethnicity, By Gender, and By Residence Fall 2010-11

| Institution                         | <b>White</b> |              | <b>Black</b> |              | Oth         | <u>Other</u> |              | <u>en</u>    | Women        |              | Resident |              | Nonresident |              | <b>Total</b> |
|-------------------------------------|--------------|--------------|--------------|--------------|-------------|--------------|--------------|--------------|--------------|--------------|----------|--------------|-------------|--------------|--------------|
|                                     |              |              |              |              |             |              |              |              |              |              |          |              |             |              |              |
| Alcorn State University             | 110          | 3.6%         | 2,864        | 94.8%        | 47          | 1.6%         | 1,061        | 35.1%        | 1,960        | 64.9%        | 2,617    | 86.6%        | 404         | 13.4%        | 3,021        |
| Delta State University              | 2,389        | 58.3%        | 1,589        | 38.7%        | 123         | 3.0%         | 1,509        | 36.8%        | 2,592        | 63.2%        | 3,196    | 77.9%        | 905         | 22.1%        | 4,101        |
| Jackson State University            | 488          | 5.9%         | 7,597        | 92.5%        | 127         | 1.5%         | 3,004        | 36.6%        | 5,208        | 63.4%        | 6,932    | 84.4%        | 1,280       | 15.6%        | 8,212        |
| Mississippi State University        | 13,322       | 70.0%        | 3,703        | 19.5%        | 2,010       | 10.6%        | 10,012       | 52.6%        | 9,023        | 47.4%        | 13,809   | 72.5%        | 5,226       | 27.5%        | 19,035       |
| Mississippi University for Women    | 1,374        | 57.2%        | 911          | 37.9%        | 116         | 4.8%         | 433          | 18.0%        | 1,968        | 82.0%        | 2,156    | 89.8%        | 245         | 10.2%        | 2,401        |
| Mississippi Valley State University | 98           | 3.8%         | 2,408        | 92.3%        | 102         | 3.9%         | 948          | 36.3%        | 1,660        | 63.7%        | 2,289    | 87.8%        | 319         | 12.2%        | 2,608        |
| University of Mississippi           | 11,955       | 77.1%        | 2,345        | 15.1%        | 1,205       | 7.8%         | 7,558        | 48.7%        | 7,947        | 51.3%        | 9,836    | 63.4%        | 5,669       | 36.6%        | 15,505       |
| University of Southern Mississippi  | <u>8,267</u> | <u>58.7%</u> | <u>4,041</u> | <u>28.7%</u> | <u>1774</u> | <u>12.6%</u> | <u>5,363</u> | <u>38.1%</u> | <u>8,719</u> | <u>61.9%</u> | 11,995   | <u>85.2%</u> | 2,087       | <u>14.8%</u> | 14,082       |
| Total                               | 38,003       | 55.1%        | 25,458       | 36.9%        | 5,504       | 8.0%         | 29,888       | 43.3%        | 39,077       | 56.7%        | 52,830   | 76.6%        | 16,135      | 23.4%        | 68,965       |