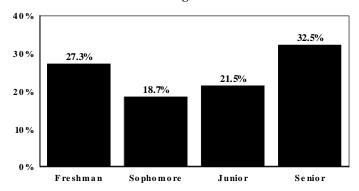

# TOTAL UNDUPLICATED HEADCOUNT ENROLLMENT By Level Fall 2010-11

| <u>Institution</u>                  | <b>Freshman</b> | Sophomore | <u>Junior</u> | Senior | <u>Undergraduate</u> | <b>Graduate</b> | <u>Total</u> |
|-------------------------------------|-----------------|-----------|---------------|--------|----------------------|-----------------|--------------|
|                                     |                 |           |               |        |                      |                 |              |
| Alcorn State University             | 1,159           | 573       | 522           | 726    | 2,980                | 702             | 3,682        |
| Delta State University              | 880             | 387       | 619           | 1,062  | 2,948                | 1,379           | 4,327        |
| Jackson State University            | 1,595           | 1,385     | 1,390         | 2,222  | 6,592                | 2,095           | 8,687        |
| Mississippi State University        | 3,781           | 2,962     | 3,576         | 5,224  | 15,543               | 4,101           | 19,644       |
| Mississippi University for Women    | 498             | 324       | 595           | 977    | 2,394                | 193             | 2,587        |
| Mississippi Valley State University | 730             | 387       | 390           | 703    | 2,210                | 426             | 2,636        |
| University of Mississippi*          | 4,245           | 2,660     | 3,347         | 4,503  | 14,755               | 4,791           | 19,546       |
| University of Southern Mississippi  | 2,677           | 2,014     | 3,041         | 5,094  | 12,826               | 2,952           | 15,778       |
| Total                               | 15,565          | 10,692    | 13,480        | 20,511 | 60,248               | 16,639          | 76,887       |

#### Percent of Undergraduate Enrollment