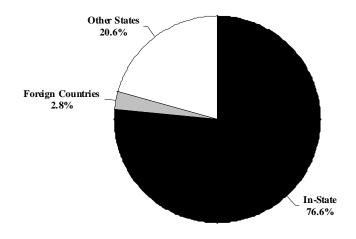

# On-Campus Headcount Enrollment By Students' Origin Fall 2010-11

| <u>Institution</u>                  | Number of<br>Students<br>from<br>Adjacent<br><u>Counties</u> | Number of<br>S tudents<br>from<br><u>In-State</u> | Number of<br>Students<br>from Other<br><u>States</u> | Number of<br>Students<br>from<br>Foreign<br><u>Countries</u> | Total<br>On-Campus<br><u>Enrollment</u> | Percent of In-State Students to Total On-Campus Enrollment | Percent<br>of In-State<br>Students From<br>Adjacent<br><u>Counties</u> |
|-------------------------------------|--------------------------------------------------------------|---------------------------------------------------|------------------------------------------------------|--------------------------------------------------------------|-----------------------------------------|------------------------------------------------------------|------------------------------------------------------------------------|
| Alcorn State University             | 1,306                                                        | 2,617                                             | 355                                                  | 49                                                           | 3,021                                   | 86.6                                                       | 49.9                                                                   |
| Delta State University              | 1,752                                                        | 3,196                                             | 848                                                  | 57                                                           | 4,101                                   | 77.9                                                       | 54.8                                                                   |
| Jackson State University            | 5,167                                                        | 6,932                                             | 1,154                                                | 126                                                          | 8,212                                   | 84.4                                                       | 74.5                                                                   |
| Mississippi State University        | 2,918                                                        | 13,809                                            | 4,434                                                | 792                                                          | 19,035                                  | 72.5                                                       | 21.1                                                                   |
| Mississippi University for Women    | 1,235                                                        | 2,156                                             | 213                                                  | 32                                                           | 2,401                                   | 89.8                                                       | 57.3                                                                   |
| Mississippi Valley State University | 1,342                                                        | 2,289                                             | 284                                                  | 35                                                           | 2,608                                   | 87.8                                                       | 58.6                                                                   |
| University of Mississippi           | 3,031                                                        | 9,836                                             | 5,076                                                | 593                                                          | 15,505                                  | 63.4                                                       | 30.8                                                                   |
| University of Southern Mississippi  | <u>4,979</u>                                                 | <u>11,995</u>                                     | <u>1,853</u>                                         | <u>234</u>                                                   | <u>14,082</u>                           | <u>85.2</u>                                                | <u>41.5</u>                                                            |
| Total                               | 21,730                                                       | 52,830                                            | 14,217                                               | 1,918                                                        | 68,965                                  | 76.6                                                       | 41.1                                                                   |