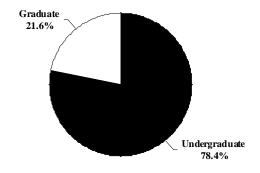

or Women    | 498             | 324       | 595           | 977    | 2,394                | 193             | 2,587        |
| Mississippi Valley State University | 730             | 387       | 390           | 703    | 2,210                | 426             | 2,636        |
| University of Mississippi*          | 4,245           | 2,660     | 3,347         | 4,503  | 14,755               | 4,791           | 19,546       |
| University of Southern Mississippi  | 2,677           | 2,014     | 3,041         | 5,094  | 12,826               | 2,952           | 15,778       |
| Total                               | 15,565          | 10,692    | 13,480        | 20,511 | 60,248               | 16,639          | 76,887       |

<sup>\*</sup> Includes the University of Mississippi Medical Center.



#### Percent of Undergraduate Enrollment



### TOTAL UNDUPLICATED HEADCOUNT ENROLLMENT By Ethnicity, By Gender, and By Residence Fall 2010-11

| Institution                         | Whi    | <u>ite</u>   | Blac         | <u>ck</u> | <u>Oth</u>  | <u>er</u>    | <u>M</u>     | <u>en</u>    | Won          | <u>nen</u>   | Resid  | <u>lent</u>  | Nonres       | <u>ident</u> | <b>Total</b> |
|-------------------------------------|--------|--------------|--------------|-----------|-------------|--------------|--------------|--------------|--------------|--------------|--------|--------------|--------------|--------------|--------------|
| Alcorn State University             | 240    | 6.5%         | 3,378        | 91.7%     | 64          | 1.7%         | 1,172        | 31.8%        | 2,510