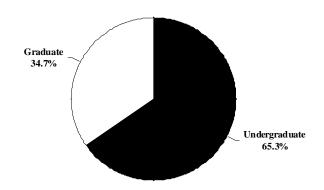

| 2,325                | 465             | 2,790               |
| USM - Meridian                 | 0               | 0                | 0                  | 4             | 4                    | 2               | 6                   |
| USM - Stennis Center           | 0               | 0                | 6                  | 12            | 18                   | 62              | 80                  |
| Gulf Coast Research Laboratory | <u>30</u>       | <u>24</u>        | <u>78</u>          | <u>110</u>    | <u>242</u>           | <u>54</u>       | <u>296</u>          |
| Total                          | 513             | 571              | $2,2\overline{18}$ | 4,041         | 7,343                | 3,909           | $11,\overline{252}$ |

#### Percent of Undergraduate Enrollment





# OFF-CAMPUS/DUAL CAMPUS DUPLICATED HEADCOUNT ENROLLMENT BY ETHNICITY, BY GENDER, AND BY RESIDENCE FALL 2010-11

| Institution                    | WI         | <u>hite</u> | Bla       | <u>ick</u> | <u>Otl</u> | <u>ner</u> | <u>M</u>  | <u>en</u> | Wo                 | <u>men</u> | Res                 | <u>ident</u> | Nonre     | <u>esident</u> | <u>Total</u>        |
|--------------------------------|------------|-------------|-----------|------------|------------|------------|-----------|-----------|--------------------|------------|---------------------|--------------|-----------|----------------|---------------------|
| ASU - Natchez                  | 116        | 20.3%       | 441       | 77.1%      | 15         | 2.6%       | 95        | 16.6%     | 477                | 83.4%