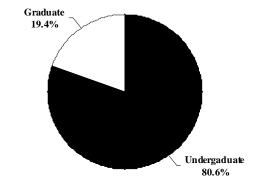

# TOTAL UNDUPLICATED HEADCOUNT ENROLLMENT By Level Fall 2010-11

| <u>Institution</u>                  | <b>Freshman</b> | Sophomore | <u>Junior</u> | Senior | <u>Undergraduate</u> | <b>Graduate</b> | <u>Total</u> |
|-------------------------------------|-----------------|-----------|---------------|--------|----------------------|-----------------|--------------|
|                                     |                 |           |               |        |                      |                 |              |
| Alcorn State University             | 1,159           | 573       | 522           | 726    | 2,980                | 702             | 3,682        |
| Delta State University              | 880             | 387       | 619           | 1,062  | 2,948                | 1,379           | 4,327        |
| Jackson State University            | 1,595           | 1,385     | 1,390         | 2,222  | 6,592                | 2,095           | 8,687        |
| Mississippi State University        | 3,781           | 2,962     | 3,576         | 5,224  | 15,543               | 4,101           | 19,644       |
| Mississippi University for Women    | 498             | 324       | 595           | 977    | 2,394                | 193             | 2,587        |
| Mississippi Valley State University | 730             | 387       | 390           | 703    | 2,210                | 426             | 2,636        |
| University of Mississippi*          | 4,245           | 2,660     | 3,347         | 4,503  | 14,755               | 4,791           | 19,546       |
| University of Southern Mississippi  | 2,677           | 2,014     | 3,041         | 5,094  | 12,826               | 2,952           | 15,778       |
| Total                               | 15,565          | 10,692    | 13,480        | 20,511 | 60,248               | 16,639          | 76,887       |