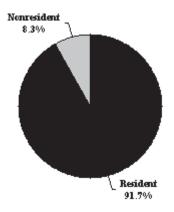

# OFF-CAMPUS/DUAL CAMPUS DUPLICATED HEADCOUNT ENROLLMENT BY ETHNICITY, BY GENDER, AND BY RESIDENCE FALL 2010-11

| Institution                    | WI         | <u>hite</u> | Bla       | <u>ick</u> | <u>Otl</u> | <u>ner</u> | <u>M</u>  | <u>en</u> | Wo                 | <u>men</u> | Res                 | <u>ident</u> | Nonre     | <u>esident</u> | <u>Total</u>        |
|--------------------------------|------------|-------------|-----------|------------|------------|------------|-----------|-----------|--------------------|------------|---------------------|--------------|-----------|----------------|---------------------|
| ASU - Natchez                  | 116        | 20.3%       | 441       | 77.1%      | 15         | 2.6%       | 95        | 16.6%     | 477                | 83.4%      | 513                 | 89.7%        | 59        | 10.3%          | 572                 |
| ASU - Vicksburg                | 14         | 15.7%       | 73        | 82.0%      | 2          | 2.2%       | 16        | 18.0%     | 73                 | 82.0%      | 87                  | 97.8%        | 2         | 2.2%           | 89                  |
| DSU - Greenville               | 31         | 50.0%       | 29        | 46.8%      | 2          | 3.2%       | 17        | 27.4%     | 45                 | 72.6%      | 59                  | 95.2%        | 3         | 4.8%           | 62                  |
| DSU - Clarksdale               | 10         | 52.6%       | 8         | 42.1%      | 1          | 5.3%       | 8         | 42.1%     | 11                 | 57.9%      | 17                  | 89.5%        | 2         | 10.5%          | 19                  |
| DSU - Other Locations          | 192        | 82.1%       | 36        | 15.4%      | 6          | 2.6%       | 68        | 29.1%     | 166                | 70.9%      | 214                 | 91.5%        | 20        | 8.5%           | 234                 |
| JSU - Universities Center      | 107        | 10.6%       | 895       | 88.5%      | 9          | 0.9%       | 203       | 20.1%     | 808                | 79.9%      | 957                 | 94.7%        | 54        | 5.3%           | 1,011               |
| JSU - M edical M all           | 27         | 10.6%       | 224       | 87.8%      | 4          | 1.6%       | 56        | 22.0%     | 199                | 78.0%      | 232                 | 91.0%        | 23        | 9.0%           | 255                 |
| JSU - E-Center                 | 5          | 3.6%        | 131       | 95.6%      | 1          | 0.7%       | 53        | 38.7%     | 84                 | 61.3%      | 88                  | 64.2%        | 49        | 35.8%          | 137                 |
| MSU - Meridian                 | 429        | 62.1%       | 217       | 31.4%      | 45         | 6.5%       | 173       | 25.0%     | 518                | 75.0%      | 674                 | 97.5%        | 17        | 2.5%           | 691                 |
| MUW - Tupelo                   | 202        | 63.1%       | 115       | 35.9%      | 3          | 0.9%       | 26        | 8.1%      | 294                | 91.9%      | 307                 | 95.9%        | 13        | 4.1%           | 320                 |
| MUW - Other Locations          | 7          | 77.8%       | 0         | 0.0%       | 2          | 22.2%      | 5         | 55.6%     | 4                  | 44.4%      | 0                   | 0.0%         | 9         | 100.0%         | 9                   |
| MVSU - Greenville              | 2          | 1.3%        | 146       | 98.0%      | 1          | 0.7%       | 24        | 16.1%     | 125                | 83.9%      | 145                 | 97.3%        | 4         | 2.7%           | 149                 |
| MVSU - Greenwood               | 2          | 2.4%        | 78        | 94.0%      | 3          | 3.6%       | 9         | 10.8%     | 74                 | 89.2%      | 81                  | 97.6%        | 2         | 2.4%           | 83                  |
| UM - Tupelo                    | 581        | 71.2%       | 213       | 26.1%      | 22         | 2.7%       | 219       | 26.8%     | 597                | 73.2%      | 807                 | 98.9%        | 9         | 1.1%           | 816                 |
| UM - Other Locations           | 7          | 70.0%       | 2         | 20.0%      | 1          | 10.0%      | 3         | 30.0%     | 7                  | 70.0%      | 8                   | 80.0%        | 2         | 20.0%          | 10                  |
| UM - Booneville                | 91         | 91.9%       | 4         | 4.0%       | 4          | 4.0%       | 25        | 25.3%     | 74                 | 74.7%      | 98                  | 99.0%        | 1         | 1.0%           | 99                  |
| UM - Southaven                 | 657        | 67.7%       | 260       | 26.8%      | 53         | 5.5%       | 245       | 25.3%     | 725                | 74.7%      | 883                 | 91.0%        | 87        | 9.0%           | 970                 |
| UM - Grenada                   | 66         | 71.0%       | 24        | 25.8%      | 3          | 3.2%       | 15        | 16.1%     | 78                 | 83.9%      | 93                  | 100.0%       | 0         | 0.0%           | 93                  |
| UM - Medical Center            | 1,859      | 75.5%       | 370       | 15.0%      | 232        | 9.4%       | 977       | 39.7%     | 1,484              | 60.3%      | 2138                | 86.9%        | 323       | 13.1%          | 2,461               |
| USM - Gulf Park                | 1,847      | 66.2%       | 577       | 20.7%      | 366        | 13.1%      | 933       | 33.4%     | 1,857              | 66.6%      | 2588                | 92.8%        | 202       | 7.2%           | 2,790               |
| USM - Meridian                 | 5          | 83.3%       | 1         | 16.7%      | 0          | 0.0%       | 0         | 0.0%      | 6                  | 100.0%     | 6                   | 100.0%       | 0         | 0.0%           | 6                   |
| USM - Stennis Center           | 62         | 77.5%       | 0         | 0.0%       | 18         | 22.5%      | 44        | 55.0%     | 36                 | 45.0%      | 48                  | 60.0%        | 32        | 40.0%          | 80                  |
| Gulf Coast Research Laboratory | <u>202</u> | 68.2%       | <u>52</u> | 17.6%      | 835        | 14.2%      | <u>87</u> | 29.4%     | <u>209</u>         | 70.6%      | <u>278</u>          | 93.9%        | <u>18</u> | 6.1%           | 296<br>11,252       |
| Total                          | 6,521      | 58.0%       | 3,896     | 34.6%      | 835        | 7.4%       | 3,301     | 29.3%     | $7,\overline{951}$ | 70.7%      | $10,\overline{321}$ | 91.7%        | 931       | 8.3%           | $11,25\overline{2}$ |