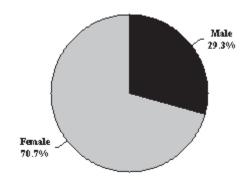

# OFF-CAMPUS/DUAL CAMPUS DUPLICATED HEADCOUNT ENROLLMENT BY ETHNICITY, BY GENDER, AND BY RESIDENCE FALL 2010-11

| Institution                    | WI         | <u>hite</u> | Bla       | <u>ick</u> | <u>Otl</u> | <u>ner</u> | <u>M</u>  | <u>en</u> | Wo                 | <u>men</u> | Res                 | <u>ident</u> | Nonre     | <u>esident</u> | <u>Total</u>        |
|--------------------------------|------------|-------------|-----------|------------|------------|------------|-----------|-----------|--------------------|------------|---------------------|--------------|-----------|----------------|---------------------|
| ASU - Natchez                  | 116        | 20.3%       | 441       | 77.1%      | 15         | 2.6%       | 95        | 16.6%     | 477                | 83.4%      | 513                 | 89.7%        | 59        | 10.3%          | 572                 |
| ASU - Vicksburg                | 14         | 15.7%       | 73        | 82.0%      | 2          | 2.2%       | 16        | 18.0%     | 73                 | 82.0%      | 87                  | 97.8%        | 2         | 2.2%           | 89                  |
| DSU - Greenville               | 31         | 50.0%       | 29        | 46.8%      | 2          | 3.2%       | 17        | 27.4%     | 45                 | 72.6%      | 59                  | 95.2%        | 3         | 4.8%           | 62                  |
| DSU - Clarksdale               | 10         | 52.6%       | 8         | 42.1%      | 1          | 5.3%       | 8         | 42.1%     | 11                 | 57.9%      | 17                  | 89.5%        | 2         | 10.5%          | 19                  |
| DSU - Other Locations          | 192        | 82.1%       | 36        | 15.4%      | 6          | 2.6%       | 68        | 29.1%     | 166                | 70.9%      | 214                 | 91.5%        | 20        | 8.5%           | 234                 |
| JSU - Universities Center      | 107        | 10.6%       | 895       | 88.5%      | 9          | 0.9%       | 203       | 20.1%     | 808                | 79.9%      | 957                 | 94.7%        | 54        | 5.3%           | 1,011               |
| JSU - M edical M all           | 27         | 10.6%       | 224       | 87.8%      | 4          | 1.6%       | 56        | 22.0%     | 199                | 78.0%      | 232                 | 91.0%        | 23        | 9.0%           | 255                 |
| JSU - E-Center                 | 5          | 3.6%        | 131       | 95.6%      | 1          | 0.7%       | 53        | 38.7%     | 84                 | 61.3%      | 88                  | 64.2%        | 49        | 35.8%          | 137                 |
| MSU - Meridian                 | 429        | 62.1%       | 217       | 31.4%      | 45         | 6.5%       | 173       | 25.0%     | 518                | 75.0%      | 674                 | 97.5%        | 17        | 2.5%           | 691                 |
| MUW - Tupelo                   | 202        | 63.1%       | 115       | 35.9%      | 3          | 0.9%       | 26        | 8.1%      | 294                | 91.9%      | 307                 | 95.9%        | 13        | 4.1%           | 320                 |
| MUW - Other Locations          | 7          | 77.8%       | 0         | 0.0%       | 2          | 22.2%      | 5         | 55.6%     | 4                  | 44.4%      | 0                   | 0.0%         | 9         | 100.0%         | 9                   |
| MVSU - Greenville              | 2          | 1.3%        | 146       | 98.0%      | 1          | 0.7%       | 24        | 16.1%     | 125                | 83.9%      | 145                 | 97.3%        | 4         | 2.7%           | 149                 |
| MVSU - Greenwood               | 2          | 2.4%        | 78        | 94.0%      | 3          | 3.6%       | 9         | 10.8%     | 74                 | 89.2%      | 81                  | 97.6%        | 2         | 2.4%           | 83                  |
| UM - Tupelo                    | 581        | 71.2%       | 213       | 26.1%      | 22         | 2.7%       | 219       | 26.8%     | 597                | 73.2%      | 807                 | 98.9%        | 9         | 1.1%           | 816                 |
| UM - Other Locations           | 7          | 70.0%       | 2         | 20.0%      | 1          | 10.0%      | 3         | 30.0%     | 7                  | 70.0%      | 8                   | 80.0%        | 2         | 20.0%          | 10                  |
| UM - Booneville                | 91         | 91.9%       | 4         | 4.0%       | 4          | 4.0%       | 25        | 25.3%     | 74                 | 74.7%      | 98                  | 99.0%        | 1         | 1.0%           | 99                  |
| UM - Southaven                 | 657        | 67.7%       | 260       | 26.8%      | 53         | 5.5%       | 245       | 25.3%     | 725                | 74.7%      | 883                 | 91.0%        | 87        | 9.0%           | 970                 |
| UM - Grenada                   | 66         | 71.0%       | 24        | 25.8%      | 3          | 3.2%       | 15        | 16.1%     | 78                 | 83.9%      | 93                  | 100.0%       | 0         | 0.0%           | 93                  |
| UM - Medical Center            | 1,859      | 75.5%       | 370       | 15.0%      | 232        | 9.4%       | 977       | 39.7%     | 1,484              | 60.3%      | 2138                | 86.9%        | 323       | 13.1%          | 2,461               |
| USM - Gulf Park                | 1,847      | 66.2%       | 577       | 20.7%      | 366        | 13.1%      | 933       | 33.4%     | 1,857              | 66.6%      | 2588                | 92.8%        | 202       | 7.2%           | 2,790               |
| USM - Meridian                 | 5          | 83.3%       | 1         | 16.7%      | 0          | 0.0%       | 0         | 0.0%      | 6                  | 100.0%     | 6                   | 100.0%       | 0         | 0.0%           | 6                   |
| USM - Stennis Center           | 62         | 77.5%       | 0         | 0.0%       | 18         | 22.5%      | 44        | 55.0%     | 36                 | 45.0%      | 48                  | 60.0%        | 32        | 40.0%          | 80                  |
| Gulf Coast Research Laboratory | <u>202</u> | 68.2%       | <u>52</u> | 17.6%      | 835        | 14.2%      | <u>87</u> | 29.4%     | <u>209</u>         | 70.6%      | <u>278</u>          | 93.9%        | <u>18</u> | 6.1%           | 296<br>11,252       |
| Total                          | 6,521      | 58.0%       | 3,896     | 34.6%      | 835        | 7.4%       | 3,301     | 29.3%     | $7,\overline{951}$ | 70.7%      | $10,\overline{321}$ | 91.7%        | 931       | 8.3%           | $11,25\overline{2}$ |