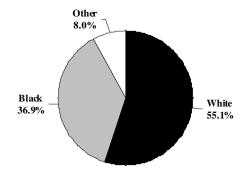

# On-Campus Headcount Enrollment By Ethnicity, By Gender, and By Residence Fall 2010-11

| Institution                         | <b>White</b> |              | <b>Black</b> |              | Oth         | <u>Other</u> |              | <u>en</u>    | Women        |              | Resident |              | Nonresident |              | <b>Total</b> |
|-------------------------------------|--------------|--------------|--------------|--------------|-------------|--------------|--------------|--------------|--------------|--------------|----------|--------------|-------------|--------------|--------------|
|                                     |              |              |              |              |             |              |              |              |              |              |          |              |             |              |              |
| Alcorn State University             | 110          | 3.6%         | 2,864        | 94.8%        | 47          | 1.6%         | 1,061        | 35.1%        | 1,960        | 64.9%        | 2,617    | 86.6%        | 404         | 13.4%        | 3,021        |
| Delta State University              | 2,389        | 58.3%        | 1,589        | 38.7%        | 123         | 3.0%         | 1,509        | 36.8%        | 2,592        | 63.2%        | 3,196    | 77.9%        | 905         | 22.1%        | 4,101        |
| Jackson State University            | 488          | 5.9%         | 7,597        | 92.5%        | 127         | 1.5%         | 3,004        | 36.6%        | 5,208        | 63.4%        | 6,932    | 84.4%        | 1,280       | 15.6%        | 8,212        |
| Mississippi State University        | 13,322       | 70.0%        | 3,703        | 19.5%        | 2,010       | 10.6%        | 10,012       | 52.6%        | 9,023        | 47.4%        | 13,809   | 72.5%        | 5,226       | 27.5%        | 19,035       |
| Mississippi University for Women    | 1,374        | 57.2%        | 911          | 37.9%        | 116         | 4.8%         | 433          | 18.0%        | 1,968        | 82.0%        | 2,156    | 89.8%        | 245         | 10.2%        | 2,401        |
| Mississippi Valley State University | 98           | 3.8%         | 2,408        | 92.3%        | 102         | 3.9%         | 948          | 36.3%        | 1,660        | 63.7%        | 2,289    | 87.8%        | 319         | 12.2%        | 2,608        |
| University of Mississippi           | 11,955       | 77.1%        | 2,345        | 15.1%        | 1,205       | 7.8%         | 7,558        | 48.7%        | 7,947        | 51.3%        | 9,836    | 63.4%        | 5,669       | 36.6%        | 15,505       |
| University of Southern Mississippi  | <u>8,267</u> | <u>58.7%</u> | <u>4,041</u> | <u>28.7%</u> | <u>1774</u> | <u>12.6%</u> | <u>5,363</u> | <u>38.1%</u> | <u>8,719</u> | <u>61.9%</u> | 11,995   | <u>85.2%</u> | 2,087       | <u>14.8%</u> | 14,082       |
| Total                               | 38,003       | 55.1%        | 25,458       | 36.9%        | 5,504       | 8.0%         | 29,888       | 43.3%        | 39,077       | 56.7%        | 52,830   | 76.6%        | 16,135      | 23.4%        | 68,965       |