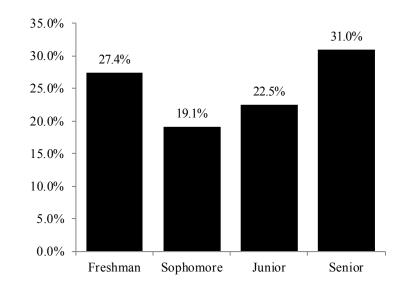

#### Percent of Undergraduate Enrollment

# TOTAL UNDUPLICATED HEADCOUNT ENROLLMENT BY LEVEL FALL 2016

| <b>Institution</b>                  | <b>Certificate</b> | <u>Freshman</u> | <b>Sophomore</b> | <u>Junior</u> | <b>Senior</b> | <u>Undergraduate</u> | <u>Graduate</u> | <u>Total</u> |
|-------------------------------------|--------------------|-----------------|------------------|---------------|---------------|----------------------|-----------------|--------------|
|                                     |                    |                 |                  |               |               |                      |                 |              |
| Alcorn State University             | 0                  | 1,115           | 531              | 492           | 687           | 2,825                | 595             | 3,420        |
| Delta State University              | 0                  | 848             | 380              | 590           | 948           | 2,766                | 822             | 3,588        |
| Jackson State University            | 0                  | 2,044           | 1,469            | 1,659         | 2,320         | 7,492                | 2,319           | 9,811        |
| Mississippi State University        | 0                  | 4,665           | 3,341            | 4,213         | 5,871         | 18,090               | 3,532           | 21,622       |
| Mississippi University for Women    | 0                  | 791             | 350              | 718           | 886           | 2,745                | 211             | 2,956        |
| Mississippi Valley State University | 0                  | 780             | 395              | 401           | 437           | 2,013                | 442             | 2,455        |
| University of Mississippi*          | 0                  | 5,379           | 3,999            | 4,448         | 5,387         | 19,213               | 5,037           | 24,250       |
| University of Southern Mississippi  | <u>0</u>           | <u>2,263</u>    | <u>1,802</u>     | <u>2,988</u>  | <u>4,726</u>  | <u>11,779</u>        | <u>2,773</u>    | 14,552       |
| Total                               | 0                  | 17,885          | 12,267           | 15,509        | 21,262        | 66,923               | 15,731          | 82,654       |