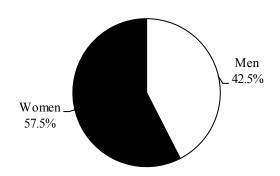

## On-Campus Headcount Enrollment By Ethnicity, By Gender, and By Residence Fall 2016

| <u>Institution</u>                  | <u>Wh</u>    | <u>ite</u>   | Bla          | <u>ck</u>    | <u>Oth</u>   | <u>er</u>    | Me           | <u>en</u>    | Won          | <u>nen</u>   | Resid         | <u>lent</u>  | Nonres       | <u>sident</u> | <u>Total</u>  |
|-------------------------------------|--------------|--------------|--------------|--------------|--------------|--------------|--------------|--------------|--------------|--------------|---------------|--------------|--------------|---------------|---------------|
|                                     |              |              |              |              |              |              |              |              |              |              |               |              |              |               |               |
| Alcorn State University             | 104          | 3.3%         | 2,936        | 93.4%        | 103          | 3.3%         | 1,152        | 36.7%        | 1,991        | 63.3%        | 2,356         | 75.0%        | 787          | 25.0%         | 3,143         |
| Delta State University              | 1,856        | 56.3%        | 1,204        | 36.5%        | 236          | 7.2%         | 1,306        | 39.6%        | 1,990        | 60.4%        | 2,691         | 81.6%        | 605          | 18.4%         | 3,296         |
| Jackson State University            | 563          | 6.1%         | 8,381        | 90.9%        | 274          | 3.0%         | 3,220        | 34.9%        | 5,998        | 65.1%        | 7,004         | 76.0%        | 2,214        | 24.0%         | 9,218         |
| Mississippi State University        | 14,985       | 70.9%        | 3,992        | 18.9%        | 2,150        | 10.2%        | 10,750       | 50.9%        | 10,377       | 49.1%        | 13,864        | 65.6%        | 7,263        | 34.4%         | 21,127        |
| Mississippi University for Women    | 1,337        | 55.7%        | 852          | 35.5%        | 211          | 8.8%         | 454          | 18.9%        | 1,946        | 81.1%        | 2,002         | 83.4%        | 398          | 16.6%         | 2,400         |
| Mississippi Valley State University | 68           | 2.8%         | 2,250        | 91.9%        | 131          | 5.3%         | 943          | 38.5%        | 1,506        | 61.5%        | 1,889         | 77.1%        | 560          | 22.9%         | 2,449         |
| University of Mississippi           | 15,775       | 77.1%        | 2,598        | 12.7%        | 2,082        | 10.2%        | 9,267        | 45.3%        | 11,188       | 54.7%        | 11,045        | 54.0%        | 9,410        | 46.0%         | 20,455        |
| University of Southern Mississippi  | <u>8,031</u> | <u>61.4%</u> | <u>3,635</u> | <u>27.8%</u> | <u>1,423</u> | <u>10.9%</u> | <u>4,823</u> | <u>36.8%</u> | <u>8,266</u> | <u>63.2%</u> | <u>10,250</u> | <u>78.3%</u> | <u>2,839</u> | <u>21.7%</u>  | <u>13,089</u> |
| Total                               | 42,719       | 56.8%        | 25,848       | 34.4%        | 6,610        | 8.8%         | 31,915       | 42.5%        | 43,262       | 57.5%        | 51,101        | 68.0%        | 24,076       | 32.0%         | 75,177        |