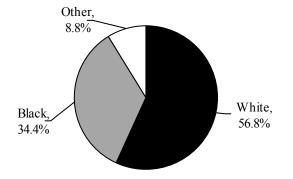

## On-Campus Headcount Enrollment By Ethnicity, By Gender, and By Residence Fall 2016

| <u>Institution</u>                  | <u>Wh</u>    | <u>ite</u>   | Bla          | <u>ck</u>    | <u>Oth</u>   | <u>er</u>    | Me           | <u>en</u>    | Won          | <u>nen</u>   | Resid         | <u>lent</u>  | Nonres       | <u>sident</u> | <u>Total</u>  |
|-------------------------------------|--------------|--------------|--------------|--------------|--------------|--------------|--------------|--------------|--------------|--------------|---------------|--------------|--------------|---------------|---------------|
|                                     |              |              |              |              |              |              |              |              |              |              |               |              |              |               |               |
| Alcorn State University             | 104          | 3.3%         | 2,936        | 93.4%        | 103          | 3.3%         | 1,152        | 36.7%        | 1,991        | 63.3%        | 2,356         | 75.0%        | 787          | 25.0%         | 3,143         |
| Delta State University              | 1,856        | 56.3%        | 1,204        | 36.5%        | 236          | 7.2%         | 1,306        | 39.6%        | 1,990        | 60.4%        | 2,691         | 81.6%        | 605          | 18.4%         | 3,296         |
| Jackson State University            | 563          | 6.1%         | 8,381        | 90.9%        | 274          | 3.0%         | 3,220        | 34.9%        | 5,998        | 65.1%        | 7,004         | 76.0%        | 2,214        | 24.0%         | 9,218         |
| Mississippi State University        | 14,985       | 70.9%        | 3,992        | 18.9%        | 2,150        | 10.2%        | 10,750       | 50.9%        | 10,377       | 49.1%        | 13,864        | 65.6%        | 7,263        | 34.4%         | 21,127        |
| Mississippi University for Women    | 1,337        | 55.7%        | 852          | 35.5%        | 211          | 8.8%         | 454          | 18.9%        | 1,946        | 81.1%        | 2,002         | 83.4%        | 398          | 16.6%         | 2,400         |
| Mississippi Valley State University | 68           | 2.8%         | 2,250        | 91.9%        | 131          | 5.3%         | 943          | 38.5%        | 1,506        | 61.5%        | 1,889         | 77.1%        | 560          | 22.9%         | 2,449         |
| University of Mississippi           | 15,775       | 77.1%        | 2,598        | 12.7%        | 2,082        | 10.2%        | 9,267        | 45.3%        | 11,188       | 54.7%        | 11,045        | 54.0%        | 9,410        | 46.0%         | 20,455        |
| University of Southern Mississippi  | <u>8,031</u> | <u>61.4%</u> | <u>3,635</u> | <u>27.8%</u> | <u>1,423</u> | <u>10.9%</u> | <u>4,823</u> | <u>36.8%</u> | <u>8,266</u> | <u>63.2%</u> | <u>10,250</u> | <u>78.3%</u> | <u>2,839</u> | <u>21.7%</u>  | <u>13,089</u> |
| Total                               | 42,719       | 56.8%        | 25,848       | 34.4%        | 6,610        | 8.8%         | 31,915       | 42.5%        | 43,262       | 57.5%        | 51,101        | 68.0%        | 24,076       | 32.0%         | 75,177        |