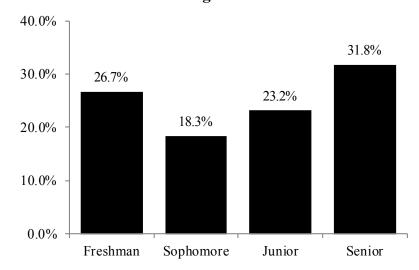

# DISTRIBUTION OF ACT COMPOSITE SCORES TOTAL FIRST-TIME ENTERING FRESHMEN FALL 2016

| ACT                |            |            |            |            |            |             |           |            |              |
|--------------------|------------|------------|------------|------------|------------|-------------|-----------|------------|--------------|
| <u>Score</u>       | <u>ASU</u> | <u>DSU</u> | <u>JSU</u> | <u>MSU</u> | <u>MUW</u> | <u>MVSU</u> | <u>UM</u> | <u>USM</u> | <b>TOTAL</b> |
| 36                 | 0          | 0          | 0          | 5          | 0          | 0           | 4         | 0          | 9            |
| 35                 | 0          | 0          | 0          | 24         | 0          | 0           | 22        | 1          | 47           |
| 34                 | 0          | 0          | 0          | 58         | 0          | 0           | 50        | 1          | 109          |
| 33                 | 0          | 0          | 0          | 74         | 0          | 0           | 124       | 9          | 207          |
| 32                 | 0          | 3          | 1          | 93         | 1          | 0           | 168       | 23         | 289          |
| 31                 | 0          | 1          | 0          | 120        | 2          | 0           | 137       | 33         | 293          |
| 30                 | 2          | 8          | 2          | 205        | 3          | 0           | 201       | 66         | 487          |
| 29                 | 3          | 11         | 4          | 200        | 8          | 1           | 236       | 47         | 510          |
| 28                 | 2          | 5          | 12         | 175        | 9          | 1           | 236       | 53         | 493          |
| 27                 | 10         | 17         | 17         | 260        | 10         | 1           | 296       | 88         | 699          |
| 26                 | 10         | 16         | 32         | 281        | 20         | 4           | 328       | 91         | 782          |
| 25                 | 12         | 16         | 56         | 224        | 22         | 6           | 326       | 108        | 770          |
| 24                 | 36         | 20         | 36         | 268        | 31         | 12          | 383       | 142        | 928          |
| 23                 | 14         | 26         | 64         | 255        | 36         | 8           | 311       | 99         | 813          |
| 22                 | 37         | 34         | 52         | 307        | 22         | 14          | 298       | 113        | 877          |
| 21                 | 25         | 34         | 88         | 264        | 29         | 15          | 256       | 139        | 850          |
| 20                 | 38         | 34         | 104        | 281        | 16         | 31          | 210       | 122        | 836          |
| 19                 | 66         | 31         | 147        | 183        | 21         | 26          | 148       | 131        | 753          |
| 18                 | 60         | 43         | 210        | 163        | 22         | 38          | 110       | 104        | 750          |
| 17                 | 89         | 23         | 216        | 106        | 20         | 62          | 58        | 71         | 645          |
| 16                 | 93         | 19         | 178        | 54         | 12         | 66          | 37        | 49         | 508          |
| 15                 | 23         | 0          | 42         | 18         | 5          | 54          | 4         | 10         | 156          |
| 14                 | 8          | 3          | 18         | 1          | 1          | 31          | 1         | 2          | 65           |
| 13                 | 4          | 0          | 5          | 2          | 0          | 15          | 0         | 0          | 26           |
| 12                 | 2          | 0          | 8          | 0          | 0          | 4           | 0         | 0          | 14           |
| 11                 | 0          | 0          | 0          | 0          | 0          | 1           | 0         | 0          | 1            |
| Total              | 534        | 344        | 1,292      | 3,621      | 290        | 390         | 3,944     | 1,502      | 11,917       |
| Mean Score         | 19.1       | 21.6       | 19.2       | 24.4       | 22.1       | 17.5        | 25.2      | 22.9       | 23.3         |
| Score Not Reported | 2          | 1          | 0          | 3          | 0          | 1           | 10        | 56         | 73           |