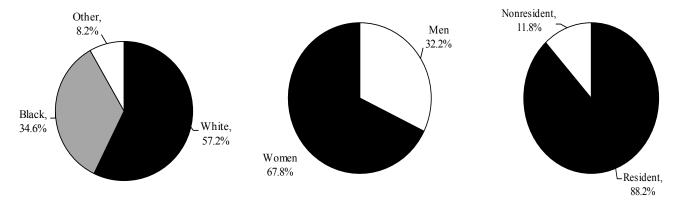

# TOTAL UNDUPLICATED HEADCOUNT ENROLLMENT BY ETHNICITY, BY GENDER, AND BY RESIDENCE FALL 2016

| <u>Institution</u>                  | <b>White</b> |              | <b>Black</b> |              | <u>Other</u> |              | <u>Men</u>   |              | <u>Women</u> |              | <b>Resident</b> |              | Nonresident |              | <u>Total</u> |
|-------------------------------------|--------------|--------------|--------------|--------------|--------------|--------------|--------------|--------------|--------------|--------------|-----------------|--------------|-------------|--------------|--------------|
|                                     |              |              |              |              |              |              |              |              |              |              |                 |              |             |              |              |
| Alcorn State University             | 144          | 4.2%         | 3,168        | 92.6%        | 108          | 3.2%         | 1,208        | 35.3%        | 2,212        | 64.7%        | 2,591           | 75.8%        | 829         | 24.2%        | 3,420        |
| Delta State University              | 2,118        | 59.0%        | 1,221        | 34.0%        | 249          | 6.9%         | 1,414        | 39.4%        | 2,174        | 60.6%        | 2,972           | 82.8%        | 616         | 17.2%        | 3,588        |
| Jackson State University            | 616          | 6.3%         | 8,910        | 90.8%        | 285          | 2.9%         | 3,360        | 34.2%        | 6,451        | 65.8%        | 7,516           | 76.6%        | 2,295       | 23.4%        | 9,811        |
| Mississippi State University        | 15,276       | 70.7%        | 4,148        | 19.2%        | 2,198        | 10.2%        | 10,916       | 50.5%        | 10,706       | 49.5%        | 14,349          | 66.4%        | 7,273       | 33.6%        | 21,622       |
| Mississippi University for Women    | 1,721        | 58.2%        | 998          | 33.8%        | 237          | 8.0%         | 555          | 18.8%        | 2,401        | 81.2%        | 2,520           | 85.3%        | 436         | 14.7%        | 2,956        |
| Mississippi Valley State University | 68           | 2.8%         | 2,256        | 91.9%        | 131          | 5.3%         | 944          | 38.5%        | 1,511        | 61.5%        | 1,895           | 77.2%        | 560         | 22.8%        | 2,455        |
| University of Mississippi*          | 18,573       | 76.6%        | 3,167        | 13.1%        | 2,510        | 10.4%        | 10,636       | 43.9%        | 13,614       | 56.1%        | 14,358          | 59.2%        | 9,892       | 40.8%        | 24,250       |
| University of Southern Mississippi  | <u>9,087</u> | <u>62.4%</u> | <u>3,856</u> | <u>26.5%</u> | <u>1,609</u> | <u>11.1%</u> | <u>5,379</u> | <u>37.0%</u> | 9,173        | <u>63.0%</u> | <u>11,514</u>   | <u>79.1%</u> | 3,038       | <u>20.9%</u> | 14,552       |
| Total                               | 47,603       | 57.6%        | 27,724       | 33.5%        | 7,327        | 8.9%         | 34,412       | 41.6%        | 48,242       | 58.4%        | 57,715          | 69.8%        | 24,939      | 30.2%        | 82,654       |

## On-Campus Headcount Enrollment By Ethnicity, By Gender, and By Residence Fall 2016

| <u>Institution</u>                  | <u>Wh</u>    | <u>ite</u>   | Bla          | <u>ck</u>    | <u>Oth</u>   | <u>er</u>    | Me           | <u>en</u>    | Won          | <u>nen</u>   | Resid         | <u>lent</u>  | Nonres       | <u>sident</u> | <u>Total</u>  |
|-------------------------------------|--------------|--------------|--------------|--------------|--------------|--------------|--------------|--------------|--------------|--------------|---------------|--------------|--------------|---------------|---------------|
|                                     |              |              |              |              |              |              |              |              |              |              |               |              |              |               |               |
| Alcorn State University             | 104          | 3.3%         | 2,936        | 93.4%        | 103          | 3.3%         | 1,152        | 36.7%        | 1,991        | 63.3%        | 2,356         | 75.0%        | 787          | 25.0%         | 3,143         |
| Delta State University              | 1,856        | 56.3%        | 1,204        | 36.5%        | 236          | 7.2%         | 1,306        | 39.6%        | 1,990        | 60.4%        | 2,691         | 81.6%        | 605          | 18.4%         | 3,296         |
| Jackson State University            | 563          | 6.1%         | 8,381        | 90.9%        | 274          | 3.0%         | 3,220        | 34.9%        | 5,998        | 65.1%        | 7,004         | 76.0%        | 2,214        | 24.0%         | 9,218         |
| Mississippi State University        | 14,985       | 70.9%        | 3,992        | 18.9%        | 2,150        | 10.2%        | 10,750       | 50.9%        | 10,377       | 49.1%        | 13,864        | 65.6%        | 7,263        | 34.4%         | 21,127        |
| Mississippi University for Women    | 1,337        | 55.7%        | 852          | 35.5%        | 211          | 8.8%         | 454          | 18.9%        | 1,946        | 81.1%        | 2,002         | 83.4%        | 398          | 16.6%         | 2,400         |
| Mississippi Valley State University | 68           | 2.8%         | 2,250        | 91.9%        | 131          | 5.3%         | 943          | 38.5%        | 1,506        | 61.5%        | 1,889         | 77.1%        | 560          | 22.9%         | 2,449         |
| University of Mississippi           | 15,775       | 77.1%        | 2,598        | 12.7%        | 2,082        | 10.2%        | 9,267        | 45.3%        | 11,188       | 54.7%        | 11,045        | 54.0%        | 9,410        | 46.0%         | 20,455        |
| University of Southern Mississippi  | <u>8,031</u> | <u>61.4%</u> | <u>3,635</u> | <u>27.8%</u> | <u>1,423</u> | <u>10.9%</u> | <u>4,823</u> | <u>36.8%</u> | <u>8,266</u> | <u>63.2%</u> | <u>10,250</u> | <u>78.3%</u> | <u>2,839</u> | <u>21.7%</u>  | <u>13,089</u> |
| Total                               | 42,719       | 56.8%        | 25,848       | 34.4%        | 6,610        | 8.8%         | 31,915       | 42.5%        | 43,262       | 57.5%        | 51,101        | 68.0%        | 24,076       | 32.0%         | 75,177        |