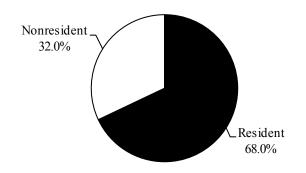

## On-Campus Headcount Enrollment By Ethnicity, By Gender, and By Residence Fall 2016

| <u>Institution</u>                  | <u>Wh</u>    | <u>ite</u>   | Bla          | <u>ck</u>    | <u>Oth</u>   | <u>er</u>    | Me           | <u>en</u>    | Won          | <u>nen</u>   | Resid         | <u>lent</u>  | Nonres       | <u>sident</u> | <u>Total</u>  |
|-------------------------------------|--------------|--------------|--------------|--------------|--------------|--------------|--------------|--------------|--------------|--------------|---------------|--------------|--------------|---------------|---------------|
|                                     |              |              |              |              |              |              |              |              |              |              |               |              |              |               |               |
| Alcorn State University             | 104          | 3.3%         | 2,936        | 93.4%        | 103          | 3.3%         | 1,152        | 36.7%        | 1,991        | 63.3%        | 2,356         | 75.0%        | 787          | 25.0%         | 3,143         |
| Delta State University              | 1,856        | 56.3%        | 1,204        | 36.5%        | 236          | 7.2%         | 1,306        | 39.6%        | 1,990        | 60.4%        | 2,691         | 81.6%        | 605          | 18.4%         | 3,296         |
| Jackson State University            | 563          | 6.1%         | 8,381        | 90.9%        | 274          | 3.0%         | 3,220        | 34.9%        | 5,998        | 65.1%        | 7,004         | 76.0%        | 2,214        | 24.0%         | 9,218         |
| Mississippi State University        | 14,985       | 70.9%        | 3,992        | 18.9%        | 2,150        | 10.2%        | 10,750       | 50.9%        | 10,377       | 49.1%        | 13,864        | 65.6%        | 7,263        | 34.4%         | 21,127        |
| Mississippi University for Women    | 1,337        | 55.7%        | 852          | 35.5%        | 211          | 8.8%         | 454          | 18.9%        | 1,946        | 81.1%        | 2,002         | 83.4%        | 398          | 16.6%         | 2,400         |
| Mississippi Valley State University | 68           | 2.8%         | 2,250        | 91.9%        | 131          | 5.3%         | 943          | 38.5%        | 1,506        | 61.5%        | 1,889         | 77.1%        | 560          | 22.9%         | 2,449         |
| University of Mississippi           | 15,775       | 77.1%        | 2,598        | 12.7%        | 2,082        | 10.2%        | 9,267        | 45.3%        | 11,188       | 54.7%        | 11,045        | 54.0%        | 9,410        | 46.0%         | 20,455        |
| University of Southern Mississippi  | <u>8,031</u> | <u>61.4%</u> | <u>3,635</u> | <u>27.8%</u> | <u>1,423</u> | <u>10.9%</u> | <u>4,823</u> | <u>36.8%</u> | <u>8,266</u> | <u>63.2%</u> | <u>10,250</u> | <u>78.3%</u> | <u>2,839</u> | <u>21.7%</u>  | <u>13,089</u> |
| Total                               | 42,719       | 56.8%        | 25,848       | 34.4%        | 6,610        | 8.8%         | 31,915       | 42.5%        | 43,262       | 57.5%        | 51,101        | 68.0%        | 24,076       | 32.0%         | 75,177        |