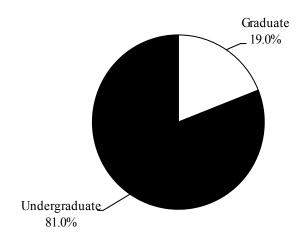

#### Percent of Undergraduate Enrollment

# TOTAL UNDUPLICATED HEADCOUNT ENROLLMENT BY LEVEL FALL 2016

| <b>Institution</b>                  | <b>Certificate</b> | <u>Freshman</u> | <b>Sophomore</b> | <u>Junior</u> | <b>Senior</b> | <u>Undergraduate</u> | <u>Graduate</u> | <u>Total</u> |
|-------------------------------------|--------------------|-----------------|------------------|---------------|---------------|----------------------|-----------------|--------------|
|                                     |                    |                 |                  |               |               |                      |                 |              |
| Alcorn State University             | 0                  | 1,115           | 531              | 492           | 687           | 2,825                | 595             | 3,420        |
| Delta State University              | 0                  | 848             | 380              | 590           | 948           | 2,766                | 822             | 3,588        |
| Jackson State University            | 0                  | 2,044           | 1,469            | 1,659         | 2,320         | 7,492                | 2,319           | 9,811        |
| Mississippi State University        | 0                  | 4,665           | 3,341            | 4,213         | 5,871         | 18,090               | 3,532           | 21,622       |
| Mississippi University for Women    | 0                  | 791             | 350              | 718           | 886           | 2,745                | 211             | 2,956        |
| Mississippi Valley State University | 0                  | 780             | 395              | 401           | 437           | 2,013                | 442             | 2,455        |
| University of Mississippi*          | 0                  | 5,379           | 3,999            | 4,448         | 5,387         | 19,213               | 5,037           | 24,250       |
| University of Southern Mississippi  | <u>0</u>           | <u>2,263</u>    | <u>1,802</u>     | <u>2,988</u>  | <u>4,726</u>  | <u>11,779</u>        | <u>2,773</u>    | 14,552       |
| Total                               | 0                  | 17,885          | 12,267           | 15,509        | 21,262        | 66,923               | 15,731          | 82,654       |