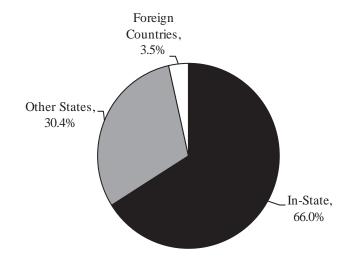

## On-Campus Headcount Enrollment By Students' Origin Fall 2018

| <u>Institution</u>                  | Number of Students from Adjacent Counties | Number of<br>Students<br>from<br><u>In-State</u> | Number of Students from Other States | Number of Students from Foreign Countries | Total<br>On-Campus<br><u>Enrollment</u> | Percent of In-State Students to Total On-Campus Enrollment | Percent of In-State Students From Adjacent Counties |
|-------------------------------------|-------------------------------------------|--------------------------------------------------|--------------------------------------|-------------------------------------------|-----------------------------------------|------------------------------------------------------------|-----------------------------------------------------|
| Alcorn State University             | 1,060                                     | 2,442                                            | 836                                  | 101                                       | 3,379                                   | 72.3%                                                      | 43.4%                                               |
| Delta State University              | 952                                       | 2,322                                            | 490                                  | 154                                       | 2,966                                   | 78.3%                                                      | 41.0%                                               |
| Jackson State University            | 3,561                                     | 5,025                                            | 1,684                                | 217                                       | 6,926                                   | 72.6%                                                      | 70.9%                                               |
| Mississippi State University        | 2,159                                     | 13,608                                           | 6,968                                | 782                                       | 21,358                                  | 63.7%                                                      | 15.9%                                               |
| Mississippi University for Women    | 854                                       | 1,950                                            | 325                                  | 55                                        | 2,330                                   | 83.7%                                                      | 43.8%                                               |
| Mississippi Valley State University | 977                                       | 1,723                                            | 535                                  | 26                                        | 2,284                                   | 75.4%                                                      | 56.7%                                               |
| University of Mississippi           | 2,638                                     | 10,624                                           | 8,357                                | 805                                       | 19,786                                  | 53.7%                                                      | 24.8%                                               |
| University of Southern Mississippi  | <u>3,551</u>                              | 10,147                                           | <u>2,855</u>                         | <u>401</u>                                | 13,403                                  | <u>75.7%</u>                                               | 35.0%                                               |
| Total                               | 15,752                                    | 47,841                                           | 22,050                               | 2,541                                     | 72,432                                  | 66.0%                                                      | 32.9%                                               |