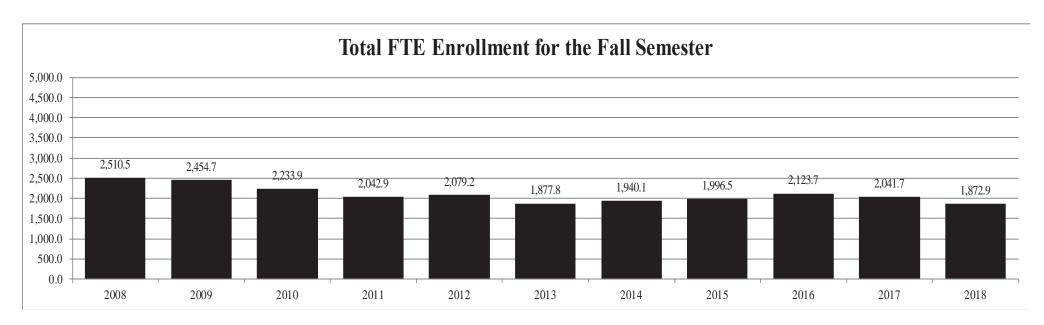

# On-Campus Headcount Enrollment By Full-Time and Part-Time and Full-Time Equivalent (FTE) Enrollment By Level Fall 2018

|                                     |                  | Headco           | unt           |              | Full-Time Equivalent |                |                 |              |                    |  |
|-------------------------------------|------------------|------------------|---------------|--------------|----------------------|----------------|-----------------|--------------|--------------------|--|
|                                     |                  |                  |               | Percent      |                      |                |                 |              | <b>FTE Percent</b> |  |
| <u>Institution</u>                  | <b>Full-Time</b> | <u>Part-Time</u> | <b>Total</b>  | Part-Time    | <b>Lower</b>         | <u>Upper</u>   | <b>Graduate</b> | <b>Total</b> | of Headcount       |  |
|                                     |                  |                  |               |              |                      |                |                 |              |                    |  |
| Alcorn State University             | 2,780            | 599              | 3,379         | 17.7%        | 1,658.9              | 1,215.7        | 271.8           | 3,146.4      | 93.1%              |  |
| Delta State University              | 2,217            | 749              | 2,966         | 25.3%        | 776.0                | 1,381.4        | 367.6           | 2,525.0      | 85.1%              |  |
| Jackson State University            | 5,203            | 1,723            | 6,926         | 24.9%        | 2,110.1              | 2,994.1        | 920.7           | 6,024.9      | 87.0%              |  |
| Mississippi State University        | 18,327           | 3,031            | 21,358        | 14.2%        | 7,719.9              | 9,586.9        | 2,444.1         | 19,750.9     | 92.5%              |  |
| Mississippi University for Women    | 1,746            | 584              | 2,330         | 25.1%        | 563.1                | 1,244.1        | 140.8           | 1,948.0      | 83.6%              |  |
| Mississippi Valley State University | 1,626            | 658              | 2,284         | 28.8%        | 968.2                | 685.4          | 213.5           | 1,867.1      | 81.7%              |  |
| University of Mississippi           | 17,658           | 2,128            | 19,786        | 10.8%        | 7,626.7              | 8,424.3        | 2,277.0         | 18,328.0     | 92.6%              |  |
| University of Southern Mississippi  | <u>9,391</u>     | <u>4,012</u>     | <u>13,403</u> | <u>29.9%</u> | <u>4,110.5</u>       | <u>5,417.4</u> | <u>1,457.9</u>  | 10,985.8     | 82.0%              |  |
| Total                               | 58,948           | 13,484           | 72,432        | 18.6%        | 25,533.4             | 30,949.3       | 8,093.4         | 64,576.1     | 89.2%              |  |

Note: Full-time equivalent enrollment data are rounded to the nearest tenth.