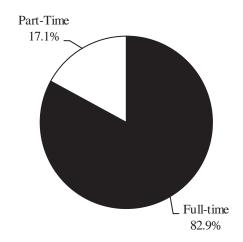

# TOTAL UNDUPLICATED HEADCOUNT ENROLLMENT BY FULL-TIME AND PART-TIME AND FULL-TIME EQUIVALENT (FTE) ENROLLMENT BY LEVEL FALL 2018

|                                     |           | Headco       | unt           |           | Full-Time Equivalent |                |                 |              |              |  |  |
|-------------------------------------|-----------|--------------|---------------|-----------|----------------------|----------------|-----------------|--------------|--------------|--|--|
|                                     |           |              |               | Percent   |                      |                |                 |              | FTE Percent  |  |  |
| <u>Institution</u>                  | Full-Time | Part-Time    | <u>Total</u>  | Part-Time | Lower                | <u>Upper</u>   | <u>Graduate</u> | <u>Total</u> | of Headcount |  |  |
|                                     |           |              |               |           |                      |                |                 |              |              |  |  |
| Alcorn State University             | 3,009     | 649          | 3,658         | 17.7%     | 1,727.0              | 1,394.0        | 287.3           | 3,408.3      | 93.2%        |  |  |
| Delta State University              | 2,260     | 1,456        | 3,716         | 39.2%     | 961.0                | 1,421.9        | 367.6           | 2,750.5      | 74.0%        |  |  |
| Jackson State University            | 5,578     | 1,672        | 7,250         | 23.1%     | 2,118.5              | 3,121.9        | 1,124.5         | 6,364.9      | 87.8%        |  |  |
| Mississippi State University        | 18,721    | 3,253        | 21,974        | 14.8%     | 7,737.9              | 9,981.4        | 2,507.6         | 20,226.9     | 92.0%        |  |  |
| Mississippi University for Women    | 2,109     | 602          | 2,711         | 22.2%     | 662.5                | 1,502.5        | 146.2           | 2,311.2      | 85.3%        |  |  |
| Mississippi Valley State University | 1,636     | 649          | 2,285         | 28.4%     | 968.2                | 691.2          | 213.5           | 1,872.9      | 82.0%        |  |  |
| University of Mississippi*          | 21,210    | 1,880        | 23,090        | 8.1%      | 7,652.1              | 9,587.1        | 4,551.7         | 21,790.9     | 94.4%        |  |  |
| University of Southern Mississippi  | 11,156    | <u>3,353</u> | <u>14,509</u> | 23.1%     | <u>4,336.3</u>       | <u>6,589.4</u> | <u>1,653.5</u>  | 12,579.2     | 86.7%        |  |  |
| Total                               | 65,679    | 13,514       | 79,193        | 17.1%     | 26,163.5             | 34,289.4       | 10,851.9        | 71,304.8     | 90.0%        |  |  |