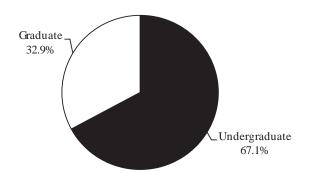

# TOTAL UNDUPLICATED HEADCOUNT ENROLLMENT BY LEVEL FALL 2018

| <u>Institution</u>                  | <b>Certificate</b> | <u>Freshman</u> | <b>Sophomore</b> | <u>Junior</u> | <u>Senior</u> | <u>Undergraduate</u> | <u>Graduate</u> | <u>Total</u> |
|-------------------------------------|--------------------|-----------------|------------------|---------------|---------------|----------------------|-----------------|--------------|
|                                     |                    |                 |                  |               |               |                      |                 |              |
| Alcorn State University             | 0                  | 1,098           | 674              | 602           | 799           | 3,173                | 485             | 3,658        |
| Delta State University              | 0                  | 1,192           | 358              | 612           | 914           | 3,076                | 640             | 3,716        |
| Jackson State University            | 0                  | 1,142           | 928              | 1,249         | 2,012         | 5,331                | 1,919           | 7,250        |
| Mississippi State University        | 0                  | 4,273           | 3,490            | 4,590         | 6,137         | 18,490               | 3,484           | 21,974       |
| Mississippi University for Women    | 0                  | 548             | 331              | 709           | 917           | 2,505                | 206             | 2,711        |
| Mississippi Valley State University | 0                  | 849             | 363              | 333           | 385           | 1,930                | 355             | 2,285        |
| University of Mississippi*          | 0                  | 4,312           | 3,544            | 4,482         | 5,669         | 18,007               | 5,083           | 23,090       |
| University of Southern Mississippi  | <u>0</u>           | <u>2,561</u>    | <u>1,858</u>     | <u>2,809</u>  | <u>4,692</u>  | <u>11,920</u>        | <u>2,589</u>    | 14,509       |
| Total                               | 0                  | 15,975          | 11,546           | 15,386        | 21,525        | 64,432               | 14,761          | 79,193       |