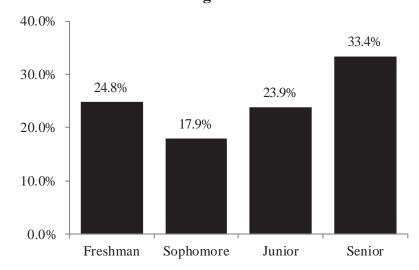

# TOTAL UNDUPLICATED HEADCOUNT ENROLLMENT BY LEVEL FALL 2018

| <u>Institution</u>                  | <b>Certificate</b> | <u>Freshman</u> | <b>Sophomore</b> | <u>Junior</u> | <u>Senior</u> | <u>Undergraduate</u> | <u>Graduate</u> | <u>Total</u> |
|-------------------------------------|--------------------|-----------------|------------------|---------------|---------------|----------------------|-----------------|--------------|
|                                     |                    |                 |                  |               |               |                      |                 |              |
| Alcorn State University             | 0                  | 1,098           | 674              | 602           | 799           | 3,173                | 485             | 3,658        |
| Delta State University              | 0                  | 1,192           | 358              | 612           | 914           | 3,076                | 640             | 3,716        |
| Jackson State University            | 0                  | 1,142           | 928              | 1,249         | 2,012         | 5,331                | 1,919           | 7,250        |
| Mississippi State University        | 0                  | 4,273           | 3,490            | 4,590         | 6,137         | 18,490               | 3,484           | 21,974       |
| Mississippi University for Women    | 0                  | 548             | 331              | 709           | 917           | 2,505                | 206             | 2,711        |
| Mississippi Valley State University | 0                  | 849             | 363              | 333           | 385           | 1,930                | 355             | 2,285        |
| University of Mississippi*          | 0                  | 4,312           | 3,544            | 4,482         | 5,669         | 18,007               | 5,083           | 23,090       |
| University of Southern Mississippi  | <u>0</u>           | <u>2,561</u>    | <u>1,858</u>     | <u>2,809</u>  | <u>4,692</u>  | <u>11,920</u>        | <u>2,589</u>    | 14,509       |
| Total                               | 0                  | 15,975          | 11,546           | 15,386        | 21,525        | 64,432               | 14,761          | 79,193       |