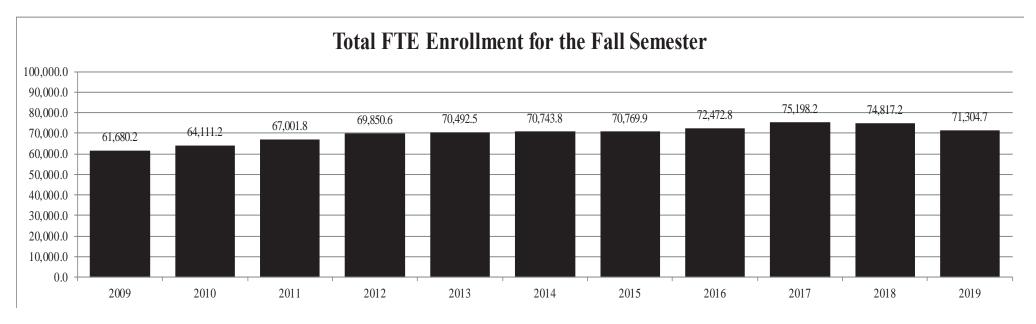

# TOTAL UNDUPLICATED HEADCOUNT ENROLLMENT BY FULL-TIME AND PART-TIME AND FULL-TIME EQUIVALENT (FTE) ENROLLMENT BY LEVEL FALL 2018

|                                     |           | Headco       | unt           |           | Full-Time Equivalent |                |                 |              |              |  |  |
|-------------------------------------|-----------|--------------|---------------|-----------|----------------------|----------------|-----------------|--------------|--------------|--|--|
|                                     |           |              |               | Percent   |                      |                |                 |              | FTE Percent  |  |  |
| <u>Institution</u>                  | Full-Time | Part-Time    | <u>Total</u>  | Part-Time | Lower                | <u>Upper</u>   | <u>Graduate</u> | <u>Total</u> | of Headcount |  |  |
|                                     |           |              |               |           |                      |                |                 |              |              |  |  |
| Alcorn State University             | 3,009     | 649          | 3,658         | 17.7%     | 1,727.0              | 1,394.0        | 287.3           | 3,408.3      | 93.2%        |  |  |
| Delta State University              | 2,260     | 1,456        | 3,716         | 39.2%     | 961.0                | 1,421.9        | 367.6           | 2,750.5      | 74.0%        |  |  |
| Jackson State University            | 5,578     | 1,672        | 7,250         | 23.1%     | 2,118.5              | 3,121.9        | 1,124.5         | 6,364.9      | 87.8%        |  |  |
| Mississippi State University        | 18,721    | 3,253        | 21,974        | 14.8%     | 7,737.9              | 9,981.4        | 2,507.6         | 20,226.9     | 92.0%        |  |  |
| Mississippi University for Women    | 2,109     | 602          | 2,711         | 22.2%     | 662.5                | 1,502.5        | 146.2           | 2,311.2      | 85.3%        |  |  |
| Mississippi Valley State University | 1,636     | 649          | 2,285         | 28.4%     | 968.2                | 691.2          | 213.5           | 1,872.9      | 82.0%        |  |  |
| University of Mississippi*          | 21,210    | 1,880        | 23,090        | 8.1%      | 7,652.1              | 9,587.1        | 4,551.7         | 21,790.9     | 94.4%        |  |  |
| University of Southern Mississippi  | 11,156    | <u>3,353</u> | <u>14,509</u> | 23.1%     | <u>4,336.3</u>       | <u>6,589.4</u> | <u>1,653.5</u>  | 12,579.2     | 86.7%        |  |  |
| Total                               | 65,679    | 13,514       | 79,193        | 17.1%     | 26,163.5             | 34,289.4       | 10,851.9        | 71,304.8     | 90.0%        |  |  |

<sup>\*</sup> Includes the University of Mississippi Medical Center. Students enrolled in health professional programs are all considered full-time.

Note: Full-time equivalent enrollment data are rounded to the nearest tenth.