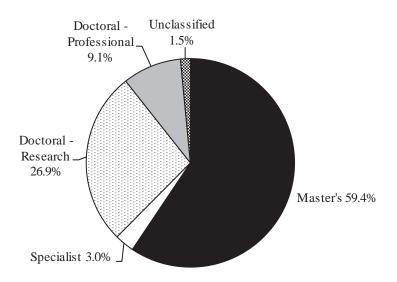

## On-Campus Graduate Headcount Enrollment By Academic Program Levels and By Full-Time and Part-Time Fall 2018

|                    | <u>Ce</u>   | ertificat   | <u>te</u>    | <u>N</u>    | <u> Iaster's</u> | <u>s</u>     | <u>S</u> 1  | <u>pecialis</u> | <u>t</u>     | Pro         | ofessior    | <u>ıal</u>   | $\underline{\mathbf{D}}$ | octora      | <u>l</u>     | <u>Un</u>   | <u>classifie</u> | <u>ed</u>    | Total           |
|--------------------|-------------|-------------|--------------|-------------|------------------|--------------|-------------|-----------------|--------------|-------------|-------------|--------------|--------------------------|-------------|--------------|-------------|------------------|--------------|-----------------|
|                    | Full        | Part        |              | Full        | Part             |              | Full        | Part            |              | Full        | Part        |              | Full                     | Part        |              | Full        | Part             |              | All             |
| <b>Institution</b> | <u>Time</u> | <u>Time</u> | <b>Total</b> | <u>Time</u> | <u>Time</u>      | <b>Total</b> | <u>Time</u> | <u>Time</u>     | <b>Total</b> | <u>Time</u> | <b>Time</b> | <b>Total</b> | <u>Time</u>              | <u>Time</u> | <b>Total</b> | <u>Time</u> | <u>Time</u>      | <b>Total</b> | <b>Programs</b> |
|                    |             |             |              |             |                  |              |             |                 |              |             |             |              |                          |             |              |             |                  |              |                 |
| ASU                | 0           | 0           | 0            | 143         | 314              | 457          | 0           | 4               | 4            | 0           | 0           | 0            | 0                        | 0           | 0            | 0           | 0                | 0            | 461             |
| DSU                | 0           | 1           | 1            | 255         | 218              | 473          | 8           | 80              | 88           | 0           | 0           | 0            | 7                        | 62          | 69           | 1           | 8                | 9            | 640             |
| JSU                | 0           | 0           | 0            | 404         | 702              | 1,106        | 42          | 130             | 172          | 0           | 0           | 0            | 86                       | 256         | 342          | 0           | 3                | 3            | 1,623           |
| MSU                | 0           | 0           | 0            | 795         | 1,033            | 1,828        | 14          | 11              | 25           | 365         | 5           | 370          | 679                      | 462         | 1,141        | 0           | 0                | 0            | 3,364           |
| MUW                | 0           | 0           | 0            | 98          | 91               | 189          | 0           | 0               | 0            | 0           | 0           | 0            | 9                        | 0           | 9            | 0           | 0                | 0            | 198             |
| MVSU               | 0           | 0           | 0            | 119         | 236              | 355          | 0           | 0               | 0            | 0           | 0           | 0            | 0                        | 0           | 0            | 0           | 0                | 0            | 355             |
| UM                 | 0           | 0           | 0            | 849         | 358              | 1,207        | 12          | 29              | 41           | 693         | 7           | 700          | 517                      | 269         | 786          | 16          | 41               | 57           | 2,791           |
| USM                | <u>0</u>    | 0           | <u>0</u>     | <u>713</u>  | <u>626</u>       | <u>1,339</u> | <u>1</u>    | <u>25</u>       | <u>26</u>    | <u>0</u>    | 0           | <u>0</u>     | <u>441</u>               | <u>361</u>  | <u>802</u>   | <u>5</u>    | <u>104</u>       | <u>109</u>   | <u>2,276</u>    |
| Total              | 0           | 1           | 1            | 3,376       | 3,578            | 6,954        | 77          | 279             | 356          | 1,058       | 12          | 1,070        | 1,739                    | 1,410       | 3,149        | 22          | 156              | 178          | 11,708          |