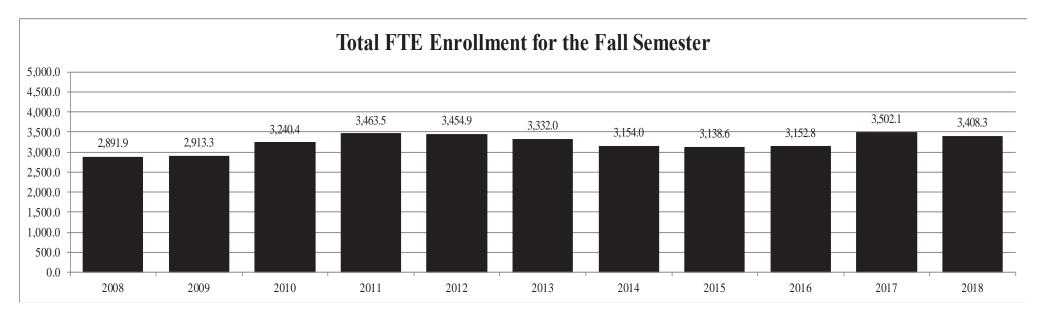

# TOTAL UNDUPLICATED HEADCOUNT ENROLLMENT BY FULL-TIME AND PART-TIME AND FULL-TIME EQUIVALENT (FTE) ENROLLMENT BY LEVEL FALL 2018

|                                     |           | Headco       | unt           |           | Full-Time Equivalent |                |                 |              |              |  |  |
|-------------------------------------|-----------|--------------|---------------|-----------|----------------------|----------------|-----------------|--------------|--------------|--|--|
|                                     |           |              |               | Percent   |                      |                |                 |              | FTE Percent  |  |  |
| <u>Institution</u>                  | Full-Time | Part-Time    | <u>Total</u>  | Part-Time | Lower                | <u>Upper</u>   | <u>Graduate</u> | <u>Total</u> | of Headcount |  |  |
|                                     |           |              |               |           |                      |                |                 |              |              |  |  |
| Alcorn State University             | 3,009     | 649          | 3,658         | 17.7%     | 1,727.0              | 1,394.0        | 287.3           | 3,408.3      | 93.2%        |  |  |
| Delta State University              | 2,260     | 1,456        | 3,716         | 39.2%     | 961.0                | 1,421.9        | 367.6           | 2,750.5      | 74.0%        |  |  |
| Jackson State University            | 5,578     | 1,672        | 7,250         | 23.1%     | 2,118.5              | 3,121.9        | 1,124.5         | 6,364.9      | 87.8%        |  |  |
| Mississippi State University        | 18,721    | 3,253        | 21,974        | 14.8%     | 7,737.9              | 9,981.4        | 2,507.6         | 20,226.9     | 92.0%        |  |  |
| Mississippi University for Women    | 2,109     | 602          | 2,711         | 22.2%     | 662.5                | 1,502.5        | 146.2           | 2,311.2      | 85.3%        |  |  |
| Mississippi Valley State University | 1,636     | 649          | 2,285         | 28.4%     | 968.2                | 691.2          | 213.5           | 1,872.9      | 82.0%        |  |  |
| University of Mississippi*          | 21,210    | 1,880        | 23,090        | 8.1%      | 7,652.1              | 9,587.1        | 4,551.7         | 21,790.9     | 94.4%        |  |  |
| University of Southern Mississippi  | 11,156    | <u>3,353</u> | <u>14,509</u> | 23.1%     | <u>4,336.3</u>       | <u>6,589.4</u> | <u>1,653.5</u>  | 12,579.2     | 86.7%        |  |  |
| Total                               | 65,679    | 13,514       | 79,193        | 17.1%     | 26,163.5             | 34,289.4       | 10,851.9        | 71,304.8     | 90.0%        |  |  |