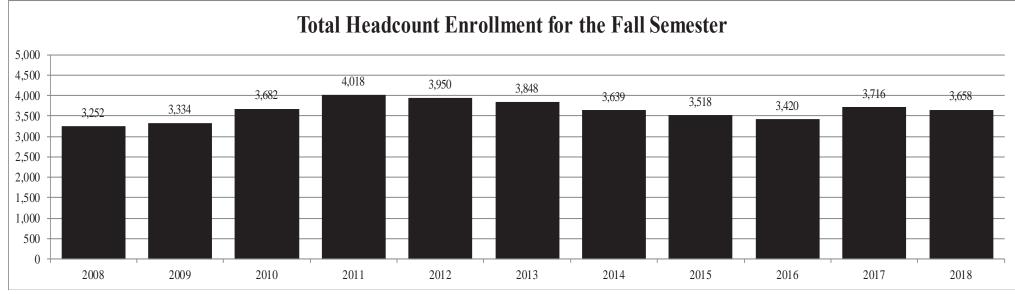

# TOTAL UNDUPLICATED HEADCOUNT ENROLLMENT BY LEVEL FALL 2018

| <u>Institution</u>                  | <b>Certificate</b> | <u>Freshman</u> | <b>Sophomore</b> | <u>Junior</u> | <u>Senior</u> | <u>Undergraduate</u> | <u>Graduate</u> | <u>Total</u> |
|-------------------------------------|--------------------|-----------------|------------------|---------------|---------------|----------------------|-----------------|--------------|
|                                     |                    |                 |                  |               |               |                      |                 |              |
| Alcorn State University             | 0                  | 1,098           | 674              | 602           | 799           | 3,173                | 485             | 3,658        |
| Delta State University              | 0                  | 1,192           | 358              | 612           | 914           | 3,076                | 640             | 3,716        |
| Jackson State University            | 0                  | 1,142           | 928              | 1,249         | 2,012         | 5,331                | 1,919           | 7,250        |
| Mississippi State University        | 0                  | 4,273           | 3,490            | 4,590         | 6,137         | 18,490               | 3,484           | 21,974       |
| Mississippi University for Women    | 0                  | 548             | 331              | 709           | 917           | 2,505                | 206             | 2,711        |
| Mississippi Valley State University | 0                  | 849             | 363              | 333           | 385           | 1,930                | 355             | 2,285        |
| University of Mississippi*          | 0                  | 4,312           | 3,544            | 4,482         | 5,669         | 18,007               | 5,083           | 23,090       |
| University of Southern Mississippi  | <u>0</u>           | <u>2,561</u>    | <u>1,858</u>     | <u>2,809</u>  | <u>4,692</u>  | <u>11,920</u>        | <u>2,589</u>    | 14,509       |
| Total                               | 0                  | 15,975          | 11,546           | 15,386        | 21,525        | 64,432               | 14,761          | 79,193       |