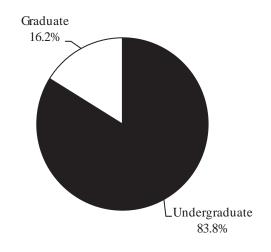

# TOTAL UNDUPLICATED HEADCOUNT ENROLLMENT BY LEVEL FALL 2018

| <u>Institution</u>                  | <b>Certificate</b> | <u>Freshman</u> | <b>Sophomore</b> | <u>Junior</u> | <u>Senior</u> | <u>Undergraduate</u> | <u>Graduate</u> | <u>Total</u> |
|-------------------------------------|--------------------|-----------------|------------------|---------------|---------------|----------------------|-----------------|--------------|
|                                     |                    |                 |                  |               |               |                      |                 |              |
| Alcorn State University             | 0                  | 1,098           | 674              | 602           | 799           | 3,173                | 485             | 3,658        |
| Delta State University              | 0                  | 1,192           | 358              | 612           | 914           | 3,076                | 640             | 3,716        |
| Jackson State University            | 0                  | 1,142           | 928              | 1,249         | 2,012         | 5,331                | 1,919           | 7,250        |
| Mississippi State University        | 0                  | 4,273           | 3,490            | 4,590         | 6,137         | 18,490               | 3,484           | 21,974       |
| Mississippi University for Women    | 0                  | 548             | 331              | 709           | 917           | 2,505                | 206             | 2,711        |
| Mississippi Valley State University | 0                  | 849             | 363              | 333           | 385           | 1,930                | 355             | 2,285        |
| University of Mississippi*          | 0                  | 4,312           | 3,544            | 4,482         | 5,669         | 18,007               | 5,083           | 23,090       |
| University of Southern Mississippi  | <u>0</u>           | <u>2,561</u>    | <u>1,858</u>     | <u>2,809</u>  | <u>4,692</u>  | <u>11,920</u>        | <u>2,589</u>    | 14,509       |
| Total                               | 0                  | 15,975          | 11,546           | 15,386        | 21,525        | 64,432               | 14,761          | 79,193       |