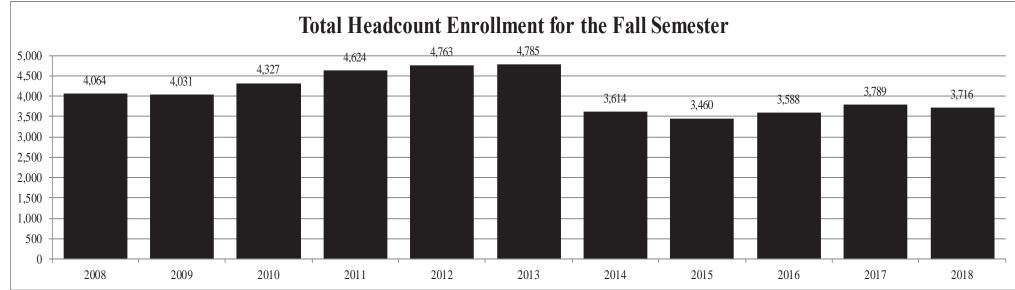

| 68.3%           | 31.7%       | 83.1%      |
| 2016         | 59.0%        | 34.0%        | 6.9%         | 39.4%      | 60.6%        | 82.8%    | 17.2%    | 77.1%           | 22.9%           | 69.9%           | 30.1%       | 83.2%      |
| 2017         | 60.7%        | 32.7%        | 6.6%         | 38.8%      | 61.2%        | 83.2%    | 16.8%    | 80.3%           | 19.7%           | 73.8%           | 26.2%       | 78.5%      |
| 2018         | 61.1%        | 30.4%        | 8.5%         | 39.5%      | 60.5%        | 82.5%    | 17.5%    | 82.8%           | 17.2%           | 77.6%           | 22.4%       | 74.0%      |

Notes: Percents may not add to 100% due to rounding.

Enrollment figures are unduplicated.

#### DELTA STATE UNIVERSITY TOTAL FTE AND TOTAL HEADCOUNT ENROLLMENT





## JACKSON STATE UNIVERSITY ENROLLMENT BY ETHNICITY, GENDER, RESIDENCY, LEVEL, AGE AND FTE

|                                    |              |              |              |            |              |                 | Non-            | <b>Under-</b>   |                 |                 | 25 and      | Age            | Total      | Total            |
|------------------------------------|--------------|--------------|--------------|------------|--------------|-----------------|-----------------|-----------------|-----------------|-----------------|-------------|----------------|------------|------------------|
| Fall Session                       | <b>White</b> | <b>Black</b> | <b>Other</b> | <u>Men</u> | <b>Women</b> | <b>Resident</b> | <b>Resident</b> | <u>graduate</u> | <b>Graduat