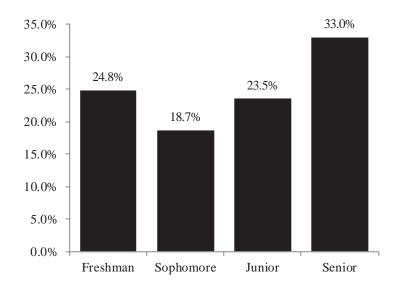

#### Percent of Undergraduate Enrollment

# TOTAL UNDUPLICATED HEADCOUNT ENROLLMENT BY LEVEL FALL 2018

| <u>Institution</u>                  | <b>Certificate</b> | <u>Freshman</u> | <b>Sophomore</b> | <u>Junior</u> | <u>Senior</u> | <u>Undergraduate</u> | <u>Graduate</u> | <u>Total</u> |
|-------------------------------------|--------------------|-----------------|------------------|---------------|---------------|----------------------|-----------------|--------------|
|                                     |                    |                 |                  |               |               |                      |                 |              |
| Alcorn State University             | 0                  | 1,098           | 674              | 602           | 799           | 3,173                | 485             | 3,658        |
| Delta State University              | 0                  | 1,192           | 358              | 612           | 914           | 3,076                | 640             | 3,716        |
| Jackson State University            | 0                  | 1,142           | 928              | 1,249         | 2,012         | 5,331                | 1,919           | 7,250        |
| Mississippi State University        | 0                  | 4,273           | 3,490            | 4,590         | 6,137         | 18,490               | 3,484           | 21,974       |
| Mississippi University for Women    | 0                  | 548             | 331              | 709           | 917           | 2,505                | 206             | 2,711        |
| Mississippi Valley State University | 0                  | 849             | 363              | 333           | 385           | 1,930                | 355             | 2,285        |
| University of Mississippi*          | 0                  | 4,312           | 3,544            | 4,482         | 5,669         | 18,007               | 5,083           | 23,090       |
| University of Southern Mississippi  | <u>0</u>           | <u>2,561</u>    | <u>1,858</u>     | <u>2,809</u>  | <u>4,692</u>  | <u>11,920</u>        | <u>2,589</u>    | 14,509       |
| Total                               | 0                  | 15,975          | 11,546           | 15,386        | 21,525        | 64,432               | 14,761          | 79,193       |