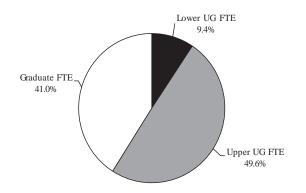

# TOTAL UNDUPLICATED HEADCOUNT ENROLLMENT BY FULL-TIME AND PART-TIME AND FULL-TIME EQUIVALENT (FTE) ENROLLMENT BY LEVEL FALL 2018

|                                     |           | Headco       | unt           |           | Full-Time Equivalent |                |                 |              |              |  |  |
|-------------------------------------|-----------|--------------|---------------|-----------|----------------------|----------------|-----------------|--------------|--------------|--|--|
|                                     |           |              |               | Percent   |                      |                |                 |              | FTE Percent  |  |  |
| <u>Institution</u>                  | Full-Time | Part-Time    | <u>Total</u>  | Part-Time | Lower                | <u>Upper</u>   | <u>Graduate</u> | <u>Total</u> | of Headcount |  |  |
|                                     |           |              |               |           |                      |                |                 |              |              |  |  |
| Alcorn State University             | 3,009     | 649          | 3,658         | 17.7%     | 1,727.0              | 1,394.0        | 287.3           | 3,408.3      | 93.2%        |  |  |
| Delta State University              | 2,260     | 1,456        | 3,716         | 39.2%     | 961.0                | 1,421.9        | 367.6           | 2,750.5      | 74.0%        |  |  |
| Jackson State University            | 5,578     | 1,672        | 7,250         | 23.1%     | 2,118.5              | 3,121.9        | 1,124.5         | 6,364.9      | 87.8%        |  |  |
| Mississippi State University        | 18,721    | 3,253        | 21,974        | 14.8%     | 7,737.9              | 9,981.4        | 2,507.6         | 20,226.9     | 92.0%        |  |  |
| Mississippi University for Women    | 2,109     | 602          | 2,711         | 22.2%     | 662.5                | 1,502.5        | 146.2           | 2,311.2      | 85.3%        |  |  |
| Mississippi Valley State University | 1,636     | 649          | 2,285         | 28.4%     | 968.2                | 691.2          | 213.5           | 1,872.9      | 82.0%        |  |  |
| University of Mississippi*          | 21,210    | 1,880        | 23,090        | 8.1%      | 7,652.1              | 9,587.1        | 4,551.7         | 21,790.9     | 94.4%        |  |  |
| University of Southern Mississippi  | 11,156    | <u>3,353</u> | <u>14,509</u> | 23.1%     | <u>4,336.3</u>       | <u>6,589.4</u> | <u>1,653.5</u>  | 12,579.2     | 86.7%        |  |  |
| Total                               | 65,679    | 13,514       | 79,193        | 17.1%     | 26,163.5             | 34,289.4       | 10,851.9        | 71,304.8     | 90.0%        |  |  |

<sup>\*</sup> Includes the University of Mississippi Medical Center. Students enrolled in health professional programs are all considered full-time.

Note: Full-time equivalent enrollment data are rounded to the nearest tenth.