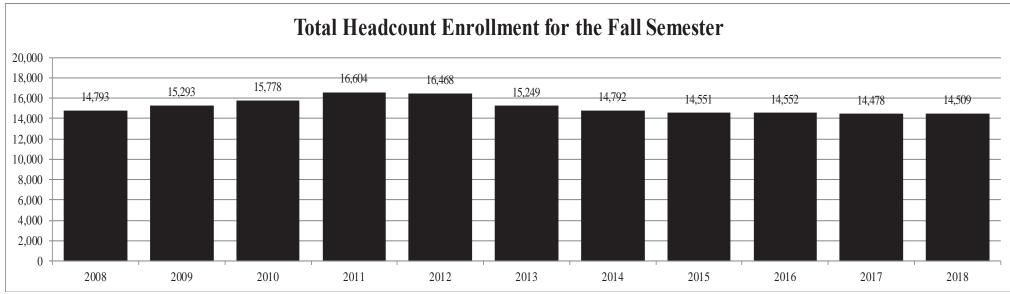

## On-Campus Headcount Enrollment By Level Fall 2018

| <u>Institution</u>                  | <b>Certificate</b> | <u>Freshman</u> | <b>Sophomore</b> | <u>Junior</u> | <u>Senior</u> | <u>Undergraduate</u> | <u>Graduate</u> | <b>Total</b> |
|-------------------------------------|--------------------|-----------------|------------------|---------------|---------------|----------------------|-----------------|--------------|
|                                     |                    |                 |                  |               |               |                      |                 |              |
| Alcorn State University             | 0                  | 1,074           | 624              | 506           | 714           | 2,918                | 461             | 3,379        |
| Delta State University              | 0                  | 471             | 358              | 598           | 899           | 2,326                | 640             | 2,966        |
| Jackson State University            | 0                  | 1,141           | 926              | 1,249         | 1,987         | 5,303                | 1,623           | 6,926        |
| Mississippi State University        | 0                  | 4,265           | 3,477            | 4,418         | 5,834         | 17,994               | 3,364           | 21,358       |
| Mississippi University for Women    | 0                  | 478             | 270              | 570           | 814           | 2,132                | 198             | 2,330        |
| Mississippi Valley State University | 0                  | 849             | 363              | 332           | 385           | 1,929                | 355             | 2,284        |
| University of Mississippi           | 0                  | 4,310           | 3,524            | 4,011         | 5,150         | 16,995               | 2,791           | 19,786       |
| University of Southern Mississippi  | <u>0</u>           | <u>2,479</u>    | <u>1,810</u>     | <u>2,610</u>  | <u>4,228</u>  | <u>11,127</u>        | <u>2,276</u>    | 13,403       |
| Total                               | 0                  | 15,067          | 11,352           | 14,294        | 20,011        | 60,724               | 11,708          | 72,432       |