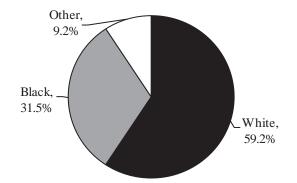

# TOTAL UNDUPLICATED HEADCOUNT ENROLLMENT BY ETHNICITY, BY GENDER, AND BY RESIDENCE FALL 2018

| <u>Institution</u>                  | <b>White</b> |              | <b>Black</b> |              | <u>Oth</u>   | <u>Other</u> |              | <u>Men</u>   |        | <u>Women</u> |        | <b>Resident</b> |              | Nonresident  |        |
|-------------------------------------|--------------|--------------|--------------|--------------|--------------|--------------|--------------|--------------|--------|--------------|--------|-----------------|--------------|--------------|--------|
|                                     |              |              |              |              |              |              |              |              |        |              |        |                 |              |              |        |
| Alcorn State University             | 117          | 3.2%         | 3,467        | 94.8%        | 74           | 2.0%         | 1,270        | 34.7%        | 2,388  | 65.3%        | 2,666  | 72.9%           | 992          | 27.1%        | 3,658  |
| Delta State University              | 2,272        | 61.1%        | 1,129        | 30.4%        | 315          | 8.5%         | 1,466        | 39.5%        | 2,250  | 60.5%        | 3,066  | 82.5%           | 650          | 17.5%        | 3,716  |
| Jackson State University            | 443          | 6.1%         | 6,578        | 90.7%        | 229          | 3.2%         | 2,387        | 32.9%        | 4,863  | 67.1%        | 5,298  | 73.1%           | 1,952        | 26.9%        | 7,250  |
| Mississippi State University        | 15,746       | 71.7%        | 4,022        | 18.3%        | 2,206        | 10.0%        | 10,999       | 50.1%        | 10,975 | 49.9%        | 14,210 | 64.7%           | 7,764        | 35.3%        | 21,974 |
| Mississippi University for Women    | 1,616        | 59.6%        | 962          | 35.5%        | 133          | 4.9%         | 544          | 20.1%        | 2,167  | 79.9%        | 2,302  | 84.9%           | 409          | 15.1%        | 2,711  |
| Mississippi Valley State University | 46           | 2.0%         | 2,084        | 91.2%        | 155          | 6.8%         | 887          | 38.8%        | 1,398  | 61.2%        | 1,724  | 75.4%           | 561          | 24.6%        | 2,285  |
| University of Mississippi*          | 17,543       | 76.0%        | 2,861        | 12.4%        | 2,686        | 11.6%        | 10,113       | 43.8%        | 12,977 | 56.2%        | 13,420 | 58.1%           | 9,670        | 41.9%        | 23,090 |
| University of Southern Mississippi  | <u>9,138</u> | <i>63.0%</i> | <u>3,882</u> | <u>26.8%</u> | <u>1,489</u> | <u>10.3%</u> | <u>5,293</u> | <u>36.5%</u> | 9,216  | <u>63.5%</u> | 11,035 | <u>76.1%</u>    | <u>3,474</u> | <u>23.9%</u> | 14,509 |
| Total                               | 46,921       | 59.2%        | 24,985       | 31.5%        | 7,287        | 9.2%         | 32,959       | 41.6%        | 46,234 | 58.4%        | 53,721 | 67.8%           | 25,472       | 32.2%        | 79,193 |