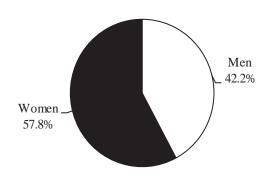

## On-Campus Headcount Enrollment By Ethnicity, By Gender, and By Residence Fall 2018

| <u>Institution</u>                  | Wh           | <u>ite</u> | Bla          | <u>ck</u>    | <u>Oth</u>   | <u>er</u> | Me           | <u>n</u> | Won          | <u>ien</u> | Resid  | <u>lent</u>  | Nonres       | <u>sident</u> | <u>Total</u>  |
|-------------------------------------|--------------|------------|--------------|--------------|--------------|-----------|--------------|----------|--------------|------------|--------|--------------|--------------|---------------|---------------|
|                                     |              |            |              |              |              |           |              |          |              |            |        |              |              |               |               |
| Alcorn State University             | 99           | 2.9%       | 3,213        | 95.1%        | 67           | 2.0%      | 1,209        | 35.8%    | 2,170        | 64.2%      | 2,442  | 72.3%        | 937          | 27.7%         | 3,379         |
| Delta State University              | 1,752        | 59.1%      | 977          | 32.9%        | 237          | 8.0%      | 1,187        | 40.0%    | 1,779        | 60.0%      | 2,322  | 78.3%        | 644          | 21.7%         | 2,966         |
| Jackson State University            | 416          | 6.0%       | 6,290        | 90.8%        | 220          | 3.2%      | 2,307        | 33.3%    | 4,619        | 66.7%      | 5,025  | 72.6%        | 1,901        | 27.4%         | 6,926         |
| Mississippi State University        | 15,388       | 72.0%      | 3,824        | 17.9%        | 2,146        | 10.0%     | 10,773       | 50.4%    | 10,585       | 49.6%      | 13,608 | 63.7%        | 7,750        | 36.3%         | 21,358        |
| Mississippi University for Women    | 1,375        | 59.0%      | 827          | 35.5%        | 128          | 5.5%      | 479          | 20.6%    | 1,851        | 79.4%      | 1,950  | 83.7%        | 380          | 16.3%         | 2,330         |
| Mississippi Valley State University | 46           | 2.0%       | 2,083        | 91.2%        | 155          | 6.8%      | 887          | 38.8%    | 1,397        | 61.2%      | 1,723  | 75.4%        | 561          | 24.6%         | 2,284         |
| University of Mississippi           | 15,121       | 76.4%      | 2,424        | 12.3%        | 2,241        | 11.3%     | 8,893        | 44.9%    | 10,893       | 55.1%      | 10,624 | 53.7%        | 9,162        | 46.3%         | 19,786        |
| University of Southern Mississippi  | <u>8,343</u> | 62.2%      | <u>3,701</u> | <u>27.6%</u> | <u>1,359</u> | 10.1%     | <u>4,823</u> | 36.0%    | <u>8,580</u> | 64.0%      | 10,147 | <u>75.7%</u> | <u>3,256</u> | <u>24.3%</u>  | <u>13,403</u> |
| Total                               | 42,540       | 58.7%      | 23,339       | 32.2%        | 6,553        | 9.0%      | 30,558       | 42.2%    | 41,874       | 57.8%      | 47,841 | 66.0%        | 24,591       | 34.0%         | 72,432        |