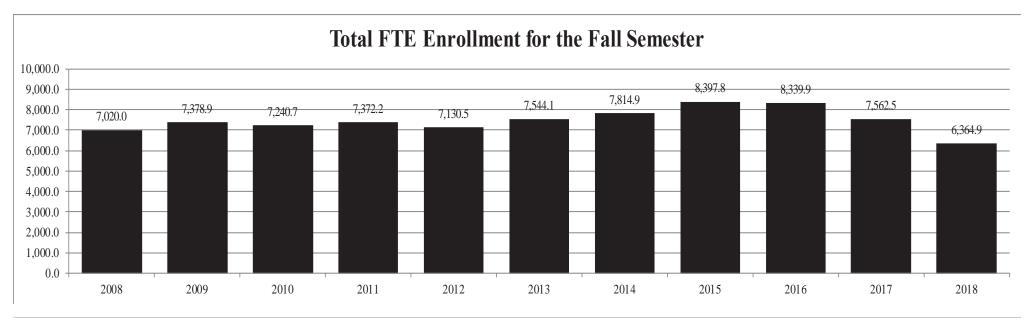

# TOTAL UNDUPLICATED HEADCOUNT ENROLLMENT BY FULL-TIME AND PART-TIME AND FULL-TIME EQUIVALENT (FTE) ENROLLMENT BY LEVEL FALL 2018

|                                     |           | Headco       | unt           |           | Full-Time Equivalent |                |                 |              |              |  |  |
|-------------------------------------|-----------|--------------|---------------|-----------|----------------------|----------------|-----------------|--------------|--------------|--|--|
|                                     |           |              |               | Percent   |                      |                |                 |              | FTE Percent  |  |  |
| <u>Institution</u>                  | Full-Time | Part-Time    | <u>Total</u>  | Part-Time | Lower                | <u>Upper</u>   | <u>Graduate</u> | <u>Total</u> | of Headcount |  |  |
|                                     |           |              |               |           |                      |                |                 |              |              |  |  |
| Alcorn State University             | 3,009     | 649          | 3,658         | 17.7%     | 1,727.0              | 1,394.0        | 287.3           | 3,408.3      | 93.2%        |  |  |
| Delta State University              | 2,260     | 1,456        | 3,716         | 39.2%     | 961.0                | 1,421.9        | 367.6           | 2,750.5      | 74.0%        |  |  |
| Jackson State University            | 5,578     | 1,672        | 7,250         | 23.1%     | 2,118.5              | 3,121.9        | 1,124.5         | 6,364.9      | 87.8%        |  |  |
| Mississippi State University        | 18,721    | 3,253        | 21,974        | 14.8%     | 7,737.9              | 9,981.4        | 2,507.6         | 20,226.9     | 92.0%        |  |  |
| Mississippi University for Women    | 2,109     | 602          | 2,711         | 22.2%     | 662.5                | 1,502.5        | 146.2           | 2,311.2      | 85.3%        |  |  |
| Mississippi Valley State University | 1,636     | 649          | 2,285         | 28.4%     | 968.2                | 691.2          | 213.5           | 1,872.9      | 82.0%        |  |  |
| University of Mississippi*          | 21,210    | 1,880        | 23,090        | 8.1%      | 7,652.1              | 9,587.1        | 4,551.7         | 21,790.9     | 94.4%        |  |  |
| University of Southern Mississippi  | 11,156    | <u>3,353</u> | <u>14,509</u> | 23.1%     | <u>4,336.3</u>       | <u>6,589.4</u> | <u>1,653.5</u>  | 12,579.2     | 86.7%        |  |  |
| Total                               | 65,679    | 13,514       | 79,193        | 17.1%     | 26,163.5             | 34,289.4       | 10,851.9        | 71,304.8     | 90.0%        |  |  |