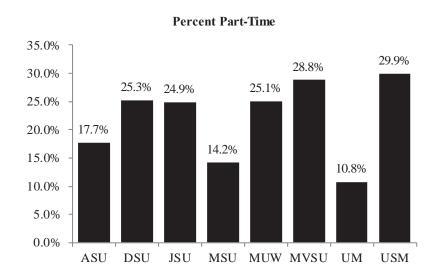

# TOTAL UNDUPLICATED HEADCOUNT ENROLLMENT BY FULL-TIME AND PART-TIME AND FULL-TIME EQUIVALENT (FTE) ENROLLMENT BY LEVEL FALL 2018

|                                     |           | Headco       | unt           |           | Full-Time Equivalent |                |                 |              |              |  |  |
|-------------------------------------|-----------|--------------|---------------|-----------|----------------------|----------------|-----------------|--------------|--------------|--|--|
|                                     |           |              |               | Percent   |                      |                |                 |              | FTE Percent  |  |  |
| <u>Institution</u>                  | Full-Time | Part-Time    | <u>Total</u>  | Part-Time | Lower                | <u>Upper</u>   | <u>Graduate</u> | <u>Total</u> | of Headcount |  |  |
|                                     |           |              |               |           |                      |                |                 |              |              |  |  |
| Alcorn State University             | 3,009     | 649          | 3,658         | 17.7%     | 1,727.0              | 1,394.0        | 287.3           | 3,408.3      | 93.2%        |  |  |
| Delta State University              | 2,260     | 1,456        | 3,716         | 39.2%     | 961.0                | 1,421.9        | 367.6           | 2,750.5      | 74.0%        |  |  |
| Jackson State University            | 5,578     | 1,672        | 7,250         | 23.1%     | 2,118.5              | 3,121.9        | 1,124.5         | 6,364.9      | 87.8%        |  |  |
| Mississippi State University        | 18,721    | 3,253        | 21,974        | 14.8%     | 7,737.9              | 9,981.4        | 2,507.6         | 20,226.9     | 92.0%        |  |  |
| Mississippi University for Women    | 2,109     | 602          | 2,711         | 22.2%     | 662.5                | 1,502.5        | 146.2           | 2,311.2      | 85.3%        |  |  |
| Mississippi Valley State University | 1,636     | 649          | 2,285         | 28.4%     | 968.2                | 691.2          | 213.5           | 1,872.9      | 82.0%        |  |  |
| University of Mississippi*          | 21,210    | 1,880        | 23,090        | 8.1%      | 7,652.1              | 9,587.1        | 4,551.7         | 21,790.9     | 94.4%        |  |  |
| University of Southern Mississippi  | 11,156    | <u>3,353</u> | <u>14,509</u> | 23.1%     | <u>4,336.3</u>       | <u>6,589.4</u> | <u>1,653.5</u>  | 12,579.2     | 86.7%        |  |  |
| Total                               | 65,679    | 13,514       | 79,193        | 17.1%     | 26,163.5             | 34,289.4       | 10,851.9        | 71,304.8     | 90.0%        |  |  |

# On-Campus Headcount Enrollment By Full-Time and Part-Time and Full-Time Equivalent (FTE) Enrollment By Level Fall 2018

|                                     |                  | Headco           | unt           |              | Full-Time Equivalent |                |                 |              |                    |  |
|-------------------------------------|------------------|------------------|---------------|--------------|----------------------|----------------|-----------------|--------------|--------------------|--|
|                                     |                  |                  |               | Percent      |                      |                |                 |              | <b>FTE Percent</b> |  |
| <u>Institution</u>                  | <b>Full-Time</b> | <u>Part-Time</u> | <b>Total</b>  | Part-Time    | <b>Lower</b>         | <u>Upper</u>   | <b>Graduate</b> | <b>Total</b> | of Headcount       |  |
|                                     |                  |                  |               |              |                      |                |                 |              |                    |  |
| Alcorn State University             | 2,780            | 599              | 3,379         | 17.7%        | 1,658.9              | 1,215.7        | 271.8           | 3,146.4      | 93.1%              |  |
| Delta State University              | 2,217            | 749              | 2,966         | 25.3%        | 776.0                | 1,381.4        | 367.6           | 2,525.0      | 85.1%              |  |
| Jackson State University            | 5,203            | 1,723            | 6,926         | 24.9%        | 2,110.1              | 2,994.1        | 920.7           | 6,024.9      | 87.0%              |  |
| Mississippi State University        | 18,327           | 3,031            | 21,358        | 14.2%        | 7,719.9              | 9,586.9        | 2,444.1         | 19,750.9     | 92.5%              |  |
| Mississippi University for Women    | 1,746            | 584              | 2,330         | 25.1%        | 563.1                | 1,244.1        | 140.8           | 1,948.0      | 83.6%              |  |
| Mississippi Valley State University | 1,626            | 658              | 2,284         | 28.8%        | 968.2                | 685.4          | 213.5           | 1,867.1      | 81.7%              |  |
| University of Mississippi           | 17,658           | 2,128            | 19,786        | 10.8%        | 7,626.7              | 8,424.3        | 2,277.0         | 18,328.0     | 92.6%              |  |
| University of Southern Mississippi  | <u>9,391</u>     | <u>4,012</u>     | <u>13,403</u> | <u>29.9%</u> | <u>4,110.5</u>       | <u>5,417.4</u> | <u>1,457.9</u>  | 10,985.8     | 82.0%              |  |
| Total                               | 58,948           | 13,484           | 72,432        | 18.6%        | 25,533.4             | 30,949.3       | 8,093.4         | 64,576.1     | 89.2%              |  |