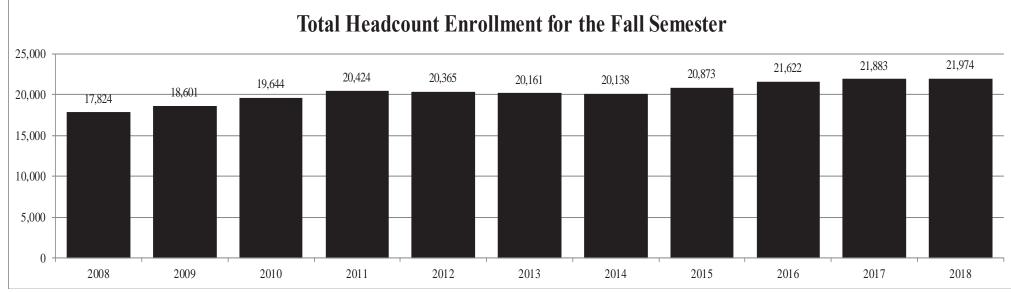

# TOTAL UNDUPLICATED HEADCOUNT ENROLLMENT BY LEVEL FALL 2018

| <u>Institution</u>                  | <b>Certificate</b> | <u>Freshman</u> | <b>Sophomore</b> | <u>Junior</u> | <u>Senior</u> | <u>Undergraduate</u> | <u>Graduate</u> | <u>Total</u> |
|-------------------------------------|--------------------|-----------------|------------------|---------------|---------------|----------------------|-----------------|--------------|
|                                     |                    |                 |                  |               |               |                      |                 |              |
| Alcorn State University             | 0                  | 1,098           | 674              | 602           | 799           | 3,173                | 485             | 3,658        |
| Delta State University              | 0                  | 1,192           | 358              | 612           | 914           | 3,076                | 640             | 3,716        |
| Jackson State University            | 0                  | 1,142           | 928              | 1,249         | 2,012         | 5,331                | 1,919           | 7,250        |
| Mississippi State University        | 0                  | 4,273           | 3,490            | 4,590         | 6,137         | 18,490               | 3,484           | 21,974       |
| Mississippi University for Women    | 0                  | 548             | 331              | 709           | 917           | 2,505                | 206             | 2,711        |
| Mississippi Valley State University | 0                  | 849             | 363              | 333           | 385           | 1,930                | 355             | 2,285        |
| University of Mississippi*          | 0                  | 4,312           | 3,544            | 4,482         | 5,669         | 18,007               | 5,083           | 23,090       |
| University of Southern Mississippi  | <u>0</u>           | <u>2,561</u>    | <u>1,858</u>     | <u>2,809</u>  | <u>4,692</u>  | <u>11,920</u>        | <u>2,589</u>    | 14,509       |
| Total                               | 0                  | 15,975          | 11,546           | 15,386        | 21,525        | 64,432               | 14,761          | 79,193       |

# TOTAL UNDUPLICATED HEADCOUNT ENROLLMENT BY ETHNICITY, BY GENDER, AND BY RESIDENCE FALL 2018

| <u>Institution</u>                  | <b>White</b> |              | <b>Black</b> |              | <u>Oth</u>   | <u>Other</u> |              | <u>Men</u>   |        | <u>Women</u> |        | <b>Resident</b> |              | Nonresident  |        |
|-------------------------------------|--------------|--------------|--------------|--------------|--------------|--------------|--------------|--------------|--------|--------------|--------|-----------------|--------------|--------------|--------|
|                                     |              |              |              |              |              |              |              |              |        |              |        |                 |              |              |        |
| Alcorn State University             | 117          | 3.2%         | 3,467        | 94.8%        | 74           | 2.0%         | 1,270        | 34.7%        | 2,388  | 65.3%        | 2,666  | 72.9%           | 992          | 27.1%        | 3,658  |
| Delta State University              | 2,272        | 61.1%        | 1,129        | 30.4%        | 315          | 8.5%         | 1,466        | 39.5%        | 2,250  | 60.5%        | 3,066  | 82.5%           | 650          | 17.5%        | 3,716  |
| Jackson State University            | 443          | 6.1%         | 6,578        | 90.7%        | 229          | 3.2%         | 2,387        | 32.9%        | 4,863  | 67.1%        | 5,298  | 73.1%           | 1,952        | 26.9%        | 7,250  |
| Mississippi State University        | 15,746       | 71.7%        | 4,022        | 18.3%        | 2,206        | 10.0%        | 10,999       | 50.1%        | 10,975 | 49.9%        | 14,210 | 64.7%           | 7,764        | 35.3%        | 21,974 |
| Mississippi University for Women    | 1,616        | 59.6%        | 962          | 35.5%        | 133          | 4.9%         | 544          | 20.1%        | 2,167  | 79.9%        | 2,302  | 84.9%           | 409          | 15.1%        | 2,711  |
| Mississippi Valley State University | 46           | 2.0%         | 2,084        | 91.2%        | 155          | 6.8%         | 887          | 38.8%        | 1,398  | 61.2%        | 1,724  | 75.4%           | 561          | 24.6%        | 2,285  |
| University of Mississippi*          | 17,543       | 76.0%        | 2,861        | 12.4%        | 2,686        | 11.6%        | 10,113       | 43.8%        | 12,977 | 56.2%        | 13,420 | 58.1%           | 9,670        | 41.9%        | 23,090 |
| University of Southern Mississippi  | <u>9,138</u> | <i>63.0%</i> | <u>3,882</u> | <u>26.8%</u> | <u>1,489</u> | <u>10.3%</u> | <u>5,293</u> | <u>36.5%</u> | 9,216  | <u>63.5%</u> | 11,035 | <u>76.1%</u>    | <u>3,474</u> | <u>23.9%</u> | 14,509 |
| Total                               | 46,921       | 59.2%        | 24,985       | 31.5%        | 7,287        | 9.2%         | 32,959       | 41.6%        | 46,234 | 58.4%        | 53,721 | 67.8%           | 25,472       | 32.2%        | 79,193 |