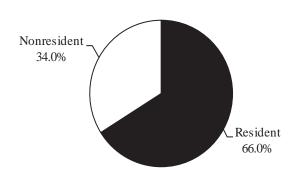

## On-Campus Headcount Enrollment By Ethnicity, By Gender, and By Residence Fall 2018

| <u>Institution</u>                  | Wh           | <u>ite</u> | Bla          | <u>ck</u>    | <u>Oth</u>   | <u>er</u> | Me           | <u>n</u> | Won          | <u>ien</u> | Resid  | <u>lent</u>  | Nonres       | <u>sident</u> | <u>Total</u>  |
|-------------------------------------|--------------|------------|--------------|--------------|--------------|-----------|--------------|----------|--------------|------------|--------|--------------|--------------|---------------|---------------|
|                                     |              |            |              |              |              |           |              |          |              |            |        |              |              |               |               |
| Alcorn State University             | 99           | 2.9%       | 3,213        | 95.1%        | 67           | 2.0%      | 1,209        | 35.8%    | 2,170        | 64.2%      | 2,442  | 72.3%        | 937          | 27.7%         | 3,379         |
| Delta State University              | 1,752        | 59.1%      | 977          | 32.9%        | 237          | 8.0%      | 1,187        | 40.0%    | 1,779        | 60.0%      | 2,322  | 78.3%        | 644          | 21.7%         | 2,966         |
| Jackson State University            | 416          | 6.0%       | 6,290        | 90.8%        | 220          | 3.2%      | 2,307        | 33.3%    | 4,619        | 66.7%      | 5,025  | 72.6%        | 1,901        | 27.4%         | 6,926         |
| Mississippi State University        | 15,388       | 72.0%      | 3,824        | 17.9%        | 2,146        | 10.0%     | 10,773       | 50.4%    | 10,585       | 49.6%      | 13,608 | 63.7%        | 7,750        | 36.3%         | 21,358        |
| Mississippi University for Women    | 1,375        | 59.0%      | 827          | 35.5%        | 128          | 5.5%      | 479          | 20.6%    | 1,851        | 79.4%      | 1,950  | 83.7%        | 380          | 16.3%         | 2,330         |
| Mississippi Valley State University | 46           | 2.0%       | 2,083        | 91.2%        | 155          | 6.8%      | 887          | 38.8%    | 1,397        | 61.2%      | 1,723  | 75.4%        | 561          | 24.6%         | 2,284         |
| University of Mississippi           | 15,121       | 76.4%      | 2,424        | 12.3%        | 2,241        | 11.3%     | 8,893        | 44.9%    | 10,893       | 55.1%      | 10,624 | 53.7%        | 9,162        | 46.3%         | 19,786        |
| University of Southern Mississippi  | <u>8,343</u> | 62.2%      | <u>3,701</u> | <u>27.6%</u> | <u>1,359</u> | 10.1%     | <u>4,823</u> | 36.0%    | <u>8,580</u> | 64.0%      | 10,147 | <u>75.7%</u> | <u>3,256</u> | <u>24.3%</u>  | <u>13,403</u> |
| Total                               | 42,540       | 58.7%      | 23,339       | 32.2%        | 6,553        | 9.0%      | 30,558       | 42.2%    | 41,874       | 57.8%      | 47,841 | 66.0%        | 24,591       | 34.0%         | 72,432        |