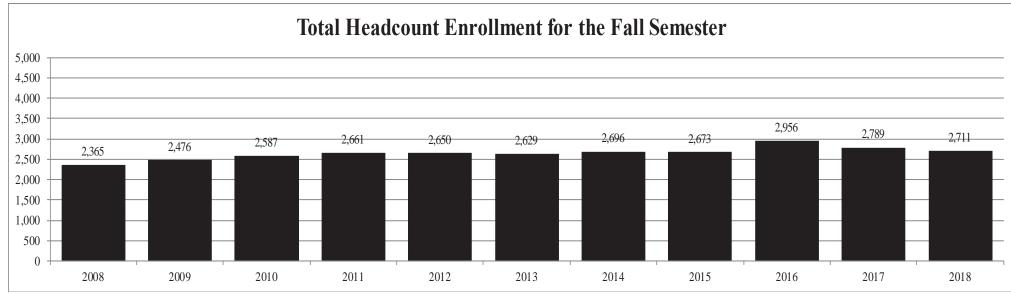

# TOTAL UNDUPLICATED HEADCOUNT ENROLLMENT BY LEVEL FALL 2018

| <u>Institution</u>                  | <b>Certificate</b> | <u>Freshman</u> | <b>Sophomore</b> | <u>Junior</u> | <u>Senior</u> | <u>Undergraduate</u> | <u>Graduate</u> | <u>Total</u> |
|-------------------------------------|--------------------|-----------------|------------------|---------------|---------------|----------------------|-----------------|--------------|
|                                     |                    |                 |                  |               |               |                      |                 |              |
| Alcorn State University             | 0                  | 1,098           | 674              | 602           | 799           | 3,173                | 485             | 3,658        |
| Delta State University              | 0                  | 1,192           | 358              | 612           | 914           | 3,076                | 640             | 3,716        |
| Jackson State University            | 0                  | 1,142           | 928              | 1,249         | 2,012         | 5,331                | 1,919           | 7,250        |
| Mississippi State University        | 0                  | 4,273           | 3,490            | 4,590         | 6,137         | 18,490               | 3,484           | 21,974       |
| Mississippi University for Women    | 0                  | 548             | 331              | 709           | 917           | 2,505                | 206             | 2,711        |
| Mississippi Valley State University | 0                  | 849             | 363              | 333           | 385           | 1,930                | 355             | 2,285        |
| University of Mississippi*          | 0                  | 4,312           | 3,544            | 4,482         | 5,669         | 18,007               | 5,083           | 23,090       |
| University of Southern Mississippi  | <u>0</u>           | <u>2,561</u>    | <u>1,858</u>     | <u>2,809</u>  | <u>4,692</u>  | <u>11,920</u>        | <u>2,589</u>    | 14,509       |
| Total                               | 0                  | 15,975          | 11,546           | 15,386        | 21,525        | 64,432               | 14,761          | 79,193       |