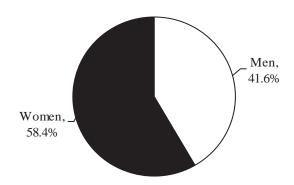

# TOTAL UNDUPLICATED HEADCOUNT ENROLLMENT BY ETHNICITY, BY GENDER, AND BY RESIDENCE FALL 2018

| <u>Institution</u>                  | <b>White</b> |              | <b>Black</b> |              | <u>Oth</u>   | <u>Other</u> |              | <u>Men</u>   |        | <u>Women</u> |        | <b>Resident</b> |              | Nonresident  |        |
|-------------------------------------|--------------|--------------|--------------|--------------|--------------|--------------|--------------|--------------|--------|--------------|--------|-----------------|--------------|--------------|--------|
|                                     |              |              |              |              |              |              |              |              |        |              |        |                 |              |              |        |
| Alcorn State University             | 117          | 3.2%         | 3,467        | 94.8%        | 74           | 2.0%         | 1,270        | 34.7%        | 2,388  | 65.3%        | 2,666  | 72.9%           | 992          | 27.1%        | 3,658  |
| Delta State University              | 2,272        | 61.1%        | 1,129        | 30.4%        | 315          | 8.5%         | 1,466        | 39.5%        | 2,250  | 60.5%        | 3,066  | 82.5%           | 650          | 17.5%        | 3,716  |
| Jackson State University            | 443          | 6.1%         | 6,578        | 90.7%        | 229          | 3.2%         | 2,387        | 32.9%        | 4,863  | 67.1%        | 5,298  | 73.1%           | 1,952        | 26.9%        | 7,250  |
| Mississippi State University        | 15,746       | 71.7%        | 4,022        | 18.3%        | 2,206        | 10.0%        | 10,999       | 50.1%        | 10,975 | 49.9%        | 14,210 | 64.7%           | 7,764        | 35.3%        | 21,974 |
| Mississippi University for Women    | 1,616        | 59.6%        | 962          | 35.5%        | 133          | 4.9%         | 544          | 20.1%        | 2,167  | 79.9%        | 2,302  | 84.9%           | 409          | 15.1%        | 2,711  |
| Mississippi Valley State University | 46           | 2.0%         | 2,084        | 91.2%        | 155          | 6.8%         | 887          | 38.8%        | 1,398  | 61.2%        | 1,724  | 75.4%           | 561          | 24.6%        | 2,285  |
| University of Mississippi*          | 17,543       | 76.0%        | 2,861        | 12.4%        | 2,686        | 11.6%        | 10,113       | 43.8%        | 12,977 | 56.2%        | 13,420 | 58.1%           | 9,670        | 41.9%        | 23,090 |
| University of Southern Mississippi  | <u>9,138</u> | <i>63.0%</i> | <u>3,882</u> | <u>26.8%</u> | <u>1,489</u> | <u>10.3%</u> | <u>5,293</u> | <u>36.5%</u> | 9,216  | <u>63.5%</u> | 11,035 | <u>76.1%</u>    | <u>3,474</u> | <u>23.9%</u> | 14,509 |
| Total                               | 46,921       | 59.2%        | 24,985       | 31.5%        | 7,287        | 9.2%         | 32,959       | 41.6%        | 46,234 | 58.4%        | 53,721 | 67.8%           | 25,472       | 32.2%        | 79,193 |