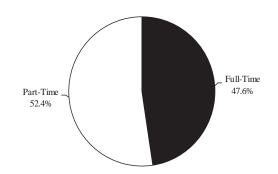

# TOTAL UNDUPLICATED HEADCOUNT ENROLLMENT BY FULL-TIME AND PART-TIME AND FULL-TIME EQUIVALENT (FTE) ENROLLMENT BY LEVEL FALL 2018

|                                     |           | Headco       | unt           |           | Full-Time Equivalent |                |                 |              |              |  |  |
|-------------------------------------|-----------|--------------|---------------|-----------|----------------------|----------------|-----------------|--------------|--------------|--|--|
|                                     |           |              |               | Percent   |                      |                |                 |              | FTE Percent  |  |  |
| <u>Institution</u>                  | Full-Time | Part-Time    | <u>Total</u>  | Part-Time | Lower                | <u>Upper</u>   | <u>Graduate</u> | <u>Total</u> | of Headcount |  |  |
|                                     |           |              |               |           |                      |                |                 |              |              |  |  |
| Alcorn State University             | 3,009     | 649          | 3,658         | 17.7%     | 1,727.0              | 1,394.0        | 287.3           | 3,408.3      | 93.2%        |  |  |
| Delta State University              | 2,260     | 1,456        | 3,716         | 39.2%     | 961.0                | 1,421.9        | 367.6           | 2,750.5      | 74.0%        |  |  |
| Jackson State University            | 5,578     | 1,672        | 7,250         | 23.1%     | 2,118.5              | 3,121.9        | 1,124.5         | 6,364.9      | 87.8%        |  |  |
| Mississippi State University        | 18,721    | 3,253        | 21,974        | 14.8%     | 7,737.9              | 9,981.4        | 2,507.6         | 20,226.9     | 92.0%        |  |  |
| Mississippi University for Women    | 2,109     | 602          | 2,711         | 22.2%     | 662.5                | 1,502.5        | 146.2           | 2,311.2      | 85.3%        |  |  |
| Mississippi Valley State University | 1,636     | 649          | 2,285         | 28.4%     | 968.2                | 691.2          | 213.5           | 1,872.9      | 82.0%        |  |  |
| University of Mississippi*          | 21,210    | 1,880        | 23,090        | 8.1%      | 7,652.1              | 9,587.1        | 4,551.7         | 21,790.9     | 94.4%        |  |  |
| University of Southern Mississippi  | 11,156    | <u>3,353</u> | <u>14,509</u> | 23.1%     | <u>4,336.3</u>       | <u>6,589.4</u> | <u>1,653.5</u>  | 12,579.2     | 86.7%        |  |  |
| Total                               | 65,679    | 13,514       | 79,193        | 17.1%     | 26,163.5             | 34,289.4       | 10,851.9        | 71,304.8     | 90.0%        |  |  |

<sup>\*</sup> Includes the University of Mississippi Medical Center. Students enrolled in health professional programs are all considered full-time.

Note: Full-time equivalent enrollment data are rounded to the nearest tenth.