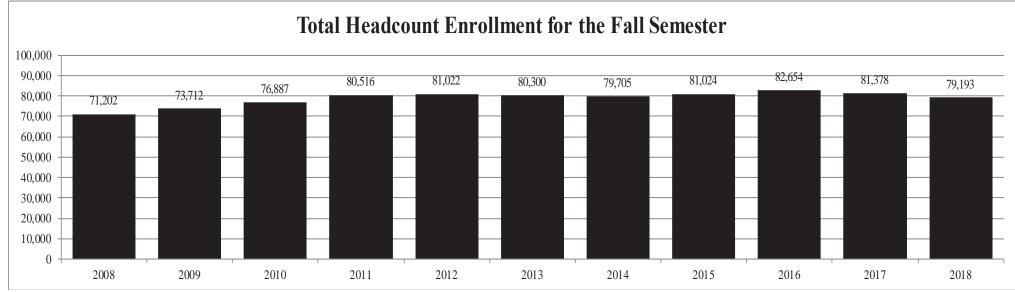

# TOTAL UNDUPLICATED HEADCOUNT ENROLLMENT BY LEVEL FALL 2018

| <u>Institution</u>                  | <b>Certificate</b> | <u>Freshman</u> | <b>Sophomore</b> | <u>Junior</u> | <u>Senior</u> | <u>Undergraduate</u> | <u>Graduate</u> | <u>Total</u> |
|-------------------------------------|--------------------|-----------------|------------------|---------------|---------------|----------------------|-----------------|--------------|
|                                     |                    |                 |                  |               |               |                      |                 |              |
| Alcorn State University             | 0                  | 1,098           | 674              | 602           | 799           | 3,173                | 485             | 3,658        |
| Delta State University              | 0                  | 1,192           | 358              | 612           | 914           | 3,076                | 640             | 3,716        |
| Jackson State University            | 0                  | 1,142           | 928              | 1,249         | 2,012         | 5,331                | 1,919           | 7,250        |
| Mississippi State University        | 0                  | 4,273           | 3,490            | 4,590         | 6,137         | 18,490               | 3,484           | 21,974       |
| Mississippi University for Women    | 0                  | 548             | 331              | 709           | 917           | 2,505                | 206             | 2,711        |
| Mississippi Valley State University | 0                  | 849             | 363              | 333           | 385           | 1,930                | 355             | 2,285        |
| University of Mississippi*          | 0                  | 4,312           | 3,544            | 4,482         | 5,669         | 18,007               | 5,083           | 23,090       |
| University of Southern Mississippi  | <u>0</u>           | <u>2,561</u>    | <u>1,858</u>     | <u>2,809</u>  | <u>4,692</u>  | <u>11,920</u>        | <u>2,589</u>    | 14,509       |
| Total                               | 0                  | 15,975          | 11,546           | 15,386        | 21,525        | 64,432               | 14,761          | 79,193       |