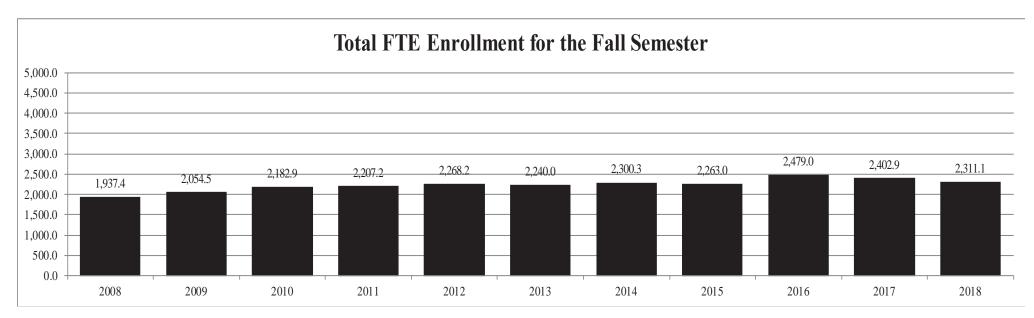

# TOTAL UNDUPLICATED HEADCOUNT ENROLLMENT BY FULL-TIME AND PART-TIME AND FULL-TIME EQUIVALENT (FTE) ENROLLMENT BY LEVEL FALL 2018

|                                     |           | Headco       | unt           |           | Full-Time Equivalent |                |                 |              |              |  |  |
|-------------------------------------|-----------|--------------|---------------|-----------|----------------------|----------------|-----------------|--------------|--------------|--|--|
|                                     |           |              |               | Percent   |                      |                |                 |              | FTE Percent  |  |  |
| <u>Institution</u>                  | Full-Time | Part-Time    | <u>Total</u>  | Part-Time | Lower                | <u>Upper</u>   | <u>Graduate</u> | <u>Total</u> | of Headcount |  |  |
|                                     |           |              |               |           |                      |                |                 |              |              |  |  |
| Alcorn State University             | 3,009     | 649          | 3,658         | 17.7%     | 1,727.0              | 1,394.0        | 287.3           | 3,408.3      | 93.2%        |  |  |
| Delta State University              | 2,260     | 1,456        | 3,716         | 39.2%     | 961.0                | 1,421.9        | 367.6           | 2,750.5      | 74.0%        |  |  |
| Jackson State University            | 5,578     | 1,672        | 7,250         | 23.1%     | 2,118.5              | 3,121.9        | 1,124.5         | 6,364.9      | 87.8%        |  |  |
| Mississippi State University        | 18,721    | 3,253        | 21,974        | 14.8%     | 7,737.9              | 9,981.4        | 2,507.6         | 20,226.9     | 92.0%        |  |  |
| Mississippi University for Women    | 2,109     | 602          | 2,711         | 22.2%     | 662.5                | 1,502.5        | 146.2           | 2,311.2      | 85.3%        |  |  |
| Mississippi Valley State University | 1,636     | 649          | 2,285         | 28.4%     | 968.2                | 691.2          | 213.5           | 1,872.9      | 82.0%        |  |  |
| University of Mississippi*          | 21,210    | 1,880        | 23,090        | 8.1%      | 7,652.1              | 9,587.1        | 4,551.7         | 21,790.9     | 94.4%        |  |  |
| University of Southern Mississippi  | 11,156    | <u>3,353</u> | <u>14,509</u> | 23.1%     | <u>4,336.3</u>       | <u>6,589.4</u> | <u>1,653.5</u>  | 12,579.2     | 86.7%        |  |  |
| Total                               | 65,679    | 13,514       | 79,193        | 17.1%     | 26,163.5             | 34,289.4       | 10,851.9        | 71,304.8     | 90.0%        |  |  |

<sup>\*</sup> Includes the University of Mississippi Medical Center. Students enrolled in health professional programs are all considered full-time.

Note: Full-time equivalent enrollment data are rounded to the nearest tenth.