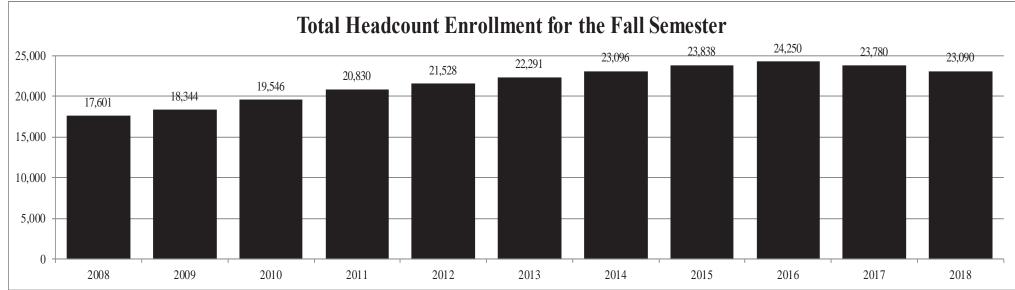

# TOTAL UNDUPLICATED HEADCOUNT ENROLLMENT BY LEVEL FALL 2018

| <u>Institution</u>                  | <b>Certificate</b> | <u>Freshman</u> | <b>Sophomore</b> | <u>Junior</u> | <u>Senior</u> | <u>Undergraduate</u> | <u>Graduate</u> | <u>Total</u> |
|-------------------------------------|--------------------|-----------------|------------------|---------------|---------------|----------------------|-----------------|--------------|
|                                     |                    |                 |                  |               |               |                      |                 |              |
| Alcorn State University             | 0                  | 1,098           | 674              | 602           | 799           | 3,173                | 485             | 3,658        |
| Delta State University              | 0                  | 1,192           | 358              | 612           | 914           | 3,076                | 640             | 3,716        |
| Jackson State University            | 0                  | 1,142           | 928              | 1,249         | 2,012         | 5,331                | 1,919           | 7,250        |
| Mississippi State University        | 0                  | 4,273           | 3,490            | 4,590         | 6,137         | 18,490               | 3,484           | 21,974       |
| Mississippi University for Women    | 0                  | 548             | 331              | 709           | 917           | 2,505                | 206             | 2,711        |
| Mississippi Valley State University | 0                  | 849             | 363              | 333           | 385           | 1,930                | 355             | 2,285        |
| University of Mississippi*          | 0                  | 4,312           | 3,544            | 4,482         | 5,669         | 18,007               | 5,083           | 23,090       |
| University of Southern Mississippi  | <u>0</u>           | <u>2,561</u>    | <u>1,858</u>     | <u>2,809</u>  | <u>4,692</u>  | <u>11,920</u>        | <u>2,589</u>    | 14,509       |
| Total                               | 0                  | 15,975          | 11,546           | 15,386        | 21,525        | 64,432               | 14,761          | 79,193       |