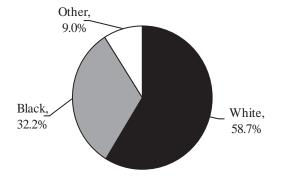

## On-Campus Headcount Enrollment By Ethnicity, By Gender, and By Residence Fall 2018

| <u>Institution</u>                  | Wh           | <u>ite</u> | Bla          | <u>ck</u>    | <u>Oth</u>   | <u>er</u> | Me           | <u>n</u> | Won          | <u>ien</u> | Resid  | <u>lent</u>  | Nonres       | <u>sident</u> | <u>Total</u>  |
|-------------------------------------|--------------|------------|--------------|--------------|--------------|-----------|--------------|----------|--------------|------------|--------|--------------|--------------|---------------|---------------|
|                                     |              |            |              |              |              |           |              |          |              |            |        |              |              |               |               |
| Alcorn State University             | 99           | 2.9%       | 3,213        | 95.1%        | 67           | 2.0%      | 1,209        | 35.8%    | 2,170        | 64.2%      | 2,442  | 72.3%        | 937          | 27.7%         | 3,379         |
| Delta State University              | 1,752        | 59.1%      | 977          | 32.9%        | 237          | 8.0%      | 1,187        | 40.0%    | 1,779        | 60.0%      | 2,322  | 78.3%        | 644          | 21.7%         | 2,966         |
| Jackson State University            | 416          | 6.0%       | 6,290        | 90.8%        | 220          | 3.2%      | 2,307        | 33.3%    | 4,619        | 66.7%      | 5,025  | 72.6%        | 1,901        | 27.4%         | 6,926         |
| Mississippi State University        | 15,388       | 72.0%      | 3,824        | 17.9%        | 2,146        | 10.0%     | 10,773       | 50.4%    | 10,585       | 49.6%      | 13,608 | 63.7%        | 7,750        | 36.3%         | 21,358        |
| Mississippi University for Women    | 1,375        | 59.0%      | 827          | 35.5%        | 128          | 5.5%      | 479          | 20.6%    | 1,851        | 79.4%      | 1,950  | 83.7%        | 380          | 16.3%         | 2,330         |
| Mississippi Valley State University | 46           | 2.0%       | 2,083        | 91.2%        | 155          | 6.8%      | 887          | 38.8%    | 1,397        | 61.2%      | 1,723  | 75.4%        | 561          | 24.6%         | 2,284         |
| University of Mississippi           | 15,121       | 76.4%      | 2,424        | 12.3%        | 2,241        | 11.3%     | 8,893        | 44.9%    | 10,893       | 55.1%      | 10,624 | 53.7%        | 9,162        | 46.3%         | 19,786        |
| University of Southern Mississippi  | <u>8,343</u> | 62.2%      | <u>3,701</u> | <u>27.6%</u> | <u>1,359</u> | 10.1%     | <u>4,823</u> | 36.0%    | <u>8,580</u> | 64.0%      | 10,147 | <u>75.7%</u> | <u>3,256</u> | <u>24.3%</u>  | <u>13,403</u> |
| Total                               | 42,540       | 58.7%      | 23,339       | 32.2%        | 6,553        | 9.0%      | 30,558       | 42.2%    | 41,874       | 57.8%      | 47,841 | 66.0%        | 24,591       | 34.0%         | 72,432        |