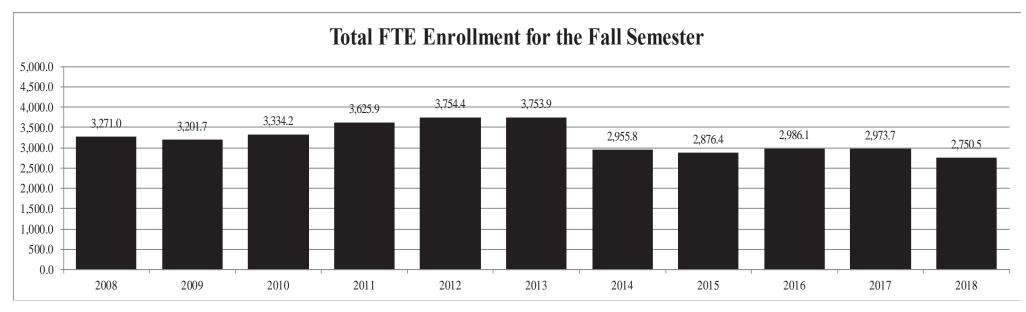

| 68.3%           | 31.7%       | 83.1%      |
| 2016         | 59.0%        | 34.0%        | 6.9%         | 39.4%      | 60.6%        | 82.8%    | 17.2%    | 77.1%           | 22.9%           | 69.9%           | 30.1%       | 83.2%      |
| 2017         | 60.7%        | 32.7%        | 6.6%         | 38.8%      | 61.2%        | 83.2%    | 16.8%    | 80.3%           | 19.7%           | 73.8%           | 26.2%       | 78.5%      |
| 2018         | 61.1%        | 30.4%        | 8.5%         | 39.5%      | 60.5%        | 82.5%    | 17.5%    | 82.8%           | 17.2%           | 77.6%           | 22.4%       | 74.0%      |

Notes: Percents may not add to 100% due to rounding.

Enrollment figures are unduplicated.

#### DELTA STATE UNIVERSITY TOTAL FTE AND TOTAL HEADCOUNT ENROLLMENT





## JACKSON STATE UNIVERSITY ENROLLMENT BY ETHNICITY, GENDER, RESIDENCY, LEVEL, AGE AND FTE

|                                    |              |              |              |            |              |                 | Non-            | <b>Under-</b>   |                 |                 | 25 and      | Age            | Total      | Total            |
|------------------------------------|--------------|--------------|--------------|------------|--------------|-----------------|-----------------|-----------------|-----------------|-----------------|-------------|----------------|------------|------------------|
| Fall Session                       | <b>White</b> | <b>Black</b> | <b>Other</b> | <u>Men</u> | <b>Women</b> | <b>Resident</b> | <b>Resident</b> | <u>graduate</u> | <b>Gradu