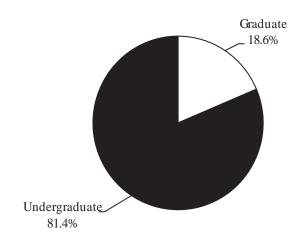

# TOTAL UNDUPLICATED HEADCOUNT ENROLLMENT BY LEVEL FALL 2018

| <u>Institution</u>                  | <b>Certificate</b> | <u>Freshman</u> | <b>Sophomore</b> | <u>Junior</u> | <u>Senior</u> | <u>Undergraduate</u> | <u>Graduate</u> | <u>Total</u> |
|-------------------------------------|--------------------|-----------------|------------------|---------------|---------------|----------------------|-----------------|--------------|
|                                     |                    |                 |                  |               |               |                      |                 |              |
| Alcorn State University             | 0                  | 1,098           | 674              | 602           | 799           | 3,173                | 485             | 3,658        |
| Delta State University              | 0                  | 1,192           | 358              | 612           | 914           | 3,076                | 640             | 3,716        |
| Jackson State University            | 0                  | 1,142           | 928              | 1,249         | 2,012         | 5,331                | 1,919           | 7,250        |
| Mississippi State University        | 0                  | 4,273           | 3,490            | 4,590         | 6,137         | 18,490               | 3,484           | 21,974       |
| Mississippi University for Women    | 0                  | 548             | 331              | 709           | 917           | 2,505                | 206             | 2,711        |
| Mississippi Valley State University | 0                  | 849             | 363              | 333           | 385           | 1,930                | 355             | 2,285        |
| University of Mississippi*          | 0                  | 4,312           | 3,544            | 4,482         | 5,669         | 18,007               | 5,083           | 23,090       |
| University of Southern Mississippi  | <u>0</u>           | <u>2,561</u>    | <u>1,858</u>     | <u>2,809</u>  | <u>4,692</u>  | <u>11,920</u>        | <u>2,589</u>    | 14,509       |
| Total                               | 0                  | 15,975          | 11,546           | 15,386        | 21,525        | 64,432               | 14,761          | 79,193       |