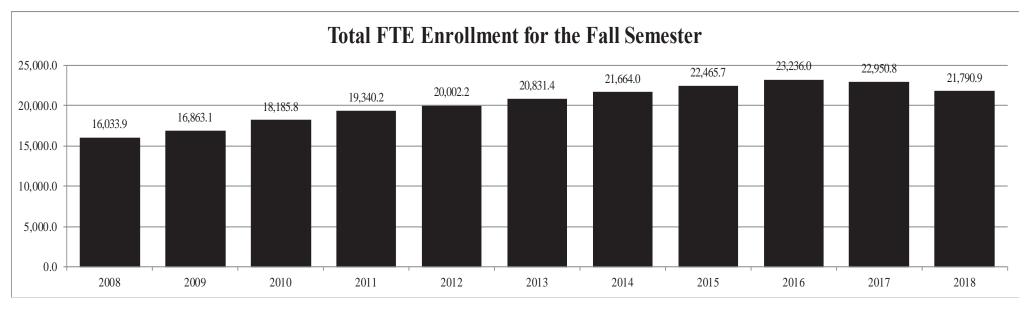

# TOTAL UNDUPLICATED HEADCOUNT ENROLLMENT BY FULL-TIME AND PART-TIME AND FULL-TIME EQUIVALENT (FTE) ENROLLMENT BY LEVEL FALL 2018

|                                     |           | Headco       | unt           |           | Full-Time Equivalent |                |                 |              |              |  |  |
|-------------------------------------|-----------|--------------|---------------|-----------|----------------------|----------------|-----------------|--------------|--------------|--|--|
|                                     |           |              |               | Percent   |                      |                |                 |              | FTE Percent  |  |  |
| <u>Institution</u>                  | Full-Time | Part-Time    | <u>Total</u>  | Part-Time | Lower                | <u>Upper</u>   | <u>Graduate</u> | <u>Total</u> | of Headcount |  |  |
|                                     |           |              |               |           |                      |                |                 |              |              |  |  |
| Alcorn State University             | 3,009     | 649          | 3,658         | 17.7%     | 1,727.0              | 1,394.0        | 287.3           | 3,408.3      | 93.2%        |  |  |
| Delta State University              | 2,260     | 1,456        | 3,716         | 39.2%     | 961.0                | 1,421.9        | 367.6           | 2,750.5      | 74.0%        |  |  |
| Jackson State University            | 5,578     | 1,672        | 7,250         | 23.1%     | 2,118.5              | 3,121.9        | 1,124.5         | 6,364.9      | 87.8%        |  |  |
| Mississippi State University        | 18,721    | 3,253        | 21,974        | 14.8%     | 7,737.9              | 9,981.4        | 2,507.6         | 20,226.9     | 92.0%        |  |  |
| Mississippi University for Women    | 2,109     | 602          | 2,711         | 22.2%     | 662.5                | 1,502.5        | 146.2           | 2,311.2      | 85.3%        |  |  |
| Mississippi Valley State University | 1,636     | 649          | 2,285         | 28.4%     | 968.2                | 691.2          | 213.5           | 1,872.9      | 82.0%        |  |  |
| University of Mississippi*          | 21,210    | 1,880        | 23,090        | 8.1%      | 7,652.1              | 9,587.1        | 4,551.7         | 21,790.9     | 94.4%        |  |  |
| University of Southern Mississippi  | 11,156    | <u>3,353</u> | <u>14,509</u> | 23.1%     | <u>4,336.3</u>       | <u>6,589.4</u> | <u>1,653.5</u>  | 12,579.2     | 86.7%        |  |  |
| Total                               | 65,679    | 13,514       | 79,193        | 17.1%     | 26,163.5             | 34,289.4       | 10,851.9        | 71,304.8     | 90.0%        |  |  |