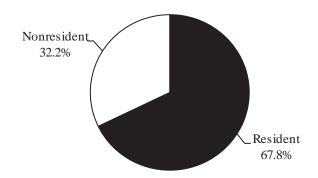

# TOTAL UNDUPLICATED HEADCOUNT ENROLLMENT BY ETHNICITY, BY GENDER, AND BY RESIDENCE FALL 2018

| <u>Institution</u>                  | <b>White</b> |              | <b>Black</b> |              | <u>Oth</u>   | <u>Other</u> |              | <u>Men</u>   |        | <u>Women</u> |        | <b>Resident</b> |              | Nonresident  |        |
|-------------------------------------|--------------|--------------|--------------|--------------|--------------|--------------|--------------|--------------|--------|--------------|--------|-----------------|--------------|--------------|--------|
|                                     |              |              |              |              |              |              |              |              |        |              |        |                 |              |              |        |
| Alcorn State University             | 117          | 3.2%         | 3,467        | 94.8%        | 74           | 2.0%         | 1,270        | 34.7%        | 2,388  | 65.3%        | 2,666  | 72.9%           | 992          | 27.1%        | 3,658  |
| Delta State University              | 2,272        | 61.1%        | 1,129        | 30.4%        | 315          | 8.5%         | 1,466        | 39.5%        | 2,250  | 60.5%        | 3,066  | 82.5%           | 650          | 17.5%        | 3,716  |
| Jackson State University            | 443          | 6.1%         | 6,578        | 90.7%        | 229          | 3.2%         | 2,387        | 32.9%        | 4,863  | 67.1%        | 5,298  | 73.1%           | 1,952        | 26.9%        | 7,250  |
| Mississippi State University        | 15,746       | 71.7%        | 4,022        | 18.3%        | 2,206        | 10.0%        | 10,999       | 50.1%        | 10,975 | 49.9%        | 14,210 | 64.7%           | 7,764        | 35.3%        | 21,974 |
| Mississippi University for Women    | 1,616        | 59.6%        | 962          | 35.5%        | 133          | 4.9%         | 544          | 20.1%        | 2,167  | 79.9%        | 2,302  | 84.9%           | 409          | 15.1%        | 2,711  |
| Mississippi Valley State University | 46           | 2.0%         | 2,084        | 91.2%        | 155          | 6.8%         | 887          | 38.8%        | 1,398  | 61.2%        | 1,724  | 75.4%           | 561          | 24.6%        | 2,285  |
| University of Mississippi*          | 17,543       | 76.0%        | 2,861        | 12.4%        | 2,686        | 11.6%        | 10,113       | 43.8%        | 12,977 | 56.2%        | 13,420 | 58.1%           | 9,670        | 41.9%        | 23,090 |
| University of Southern Mississippi  | <u>9,138</u> | <i>63.0%</i> | <u>3,882</u> | <u>26.8%</u> | <u>1,489</u> | <u>10.3%</u> | <u>5,293</u> | <u>36.5%</u> | 9,216  | <u>63.5%</u> | 11,035 | <u>76.1%</u>    | <u>3,474</u> | <u>23.9%</u> | 14,509 |
| Total                               | 46,921       | 59.2%        | 24,985       | 31.5%        | 7,287        | 9.2%         | 32,959       | 41.6%        | 46,234 | 58.4%        | 53,721 | 67.8%           | 25,472       | 32.2%        | 79,193 |