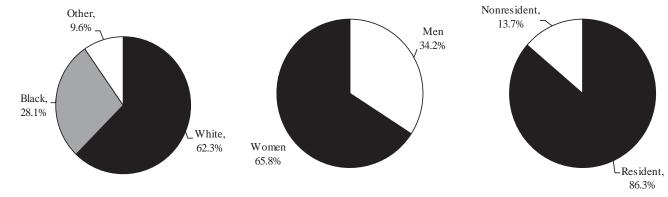

# TOTAL UNDUPLICATED HEADCOUNT ENROLLMENT BY ETHNICITY, BY GENDER, AND BY RESIDENCE FALL 2018

| <u>Institution</u>                  | <b>White</b> |              | <b>Black</b> |              | <u>Oth</u>   | <u>Other</u> |              | <u>Men</u>   |        | <u>Women</u> |        | <b>Resident</b> |              | Nonresident  |        |
|-------------------------------------|--------------|--------------|--------------|--------------|--------------|--------------|--------------|--------------|--------|--------------|--------|-----------------|--------------|--------------|--------|
|                                     |              |              |              |              |              |              |              |              |        |              |        |                 |              |              |        |
| Alcorn State University             | 117          | 3.2%         | 3,467        | 94.8%        | 74           | 2.0%         | 1,270        | 34.7%        | 2,388  | 65.3%        | 2,666  | 72.9%           | 992          | 27.1%        | 3,658  |
| Delta State University              | 2,272        | 61.1%        | 1,129        | 30.4%        | 315          | 8.5%         | 1,466        | 39.5%        | 2,250  | 60.5%        | 3,066  | 82.5%           | 650          | 17.5%        | 3,716  |
| Jackson State University            | 443          | 6.1%         | 6,578        | 90.7%        | 229          | 3.2%         | 2,387        | 32.9%        | 4,863  | 67.1%        | 5,298  | 73.1%           | 1,952        | 26.9%        | 7,250  |
| Mississippi State University        | 15,746       | 71.7%        | 4,022        | 18.3%        | 2,206        | 10.0%        | 10,999       | 50.1%        | 10,975 | 49.9%        | 14,210 | 64.7%           | 7,764        | 35.3%        | 21,974 |
| Mississippi University for Women    | 1,616        | 59.6%        | 962          | 35.5%        | 133          | 4.9%         | 544          | 20.1%        | 2,167  | 79.9%        | 2,302  | 84.9%           | 409          | 15.1%        | 2,711  |
| Mississippi Valley State University | 46           | 2.0%         | 2,084        | 91.2%        | 155          | 6.8%         | 887          | 38.8%        | 1,398  | 61.2%        | 1,724  | 75.4%           | 561          | 24.6%        | 2,285  |
| University of Mississippi*          | 17,543       | 76.0%        | 2,861        | 12.4%        | 2,686        | 11.6%        | 10,113       | 43.8%        | 12,977 | 56.2%        | 13,420 | 58.1%           | 9,670        | 41.9%        | 23,090 |
| University of Southern Mississippi  | <u>9,138</u> | <i>63.0%</i> | <u>3,882</u> | <u>26.8%</u> | <u>1,489</u> | <u>10.3%</u> | <u>5,293</u> | <u>36.5%</u> | 9,216  | <u>63.5%</u> | 11,035 | <u>76.1%</u>    | <u>3,474</u> | <u>23.9%</u> | 14,509 |
| Total                               | 46,921       | 59.2%        | 24,985       | 31.5%        | 7,287        | 9.2%         | 32,959       | 41.6%        | 46,234 | 58.4%        | 53,721 | 67.8%           | 25,472       | 32.2%        | 79,193 |