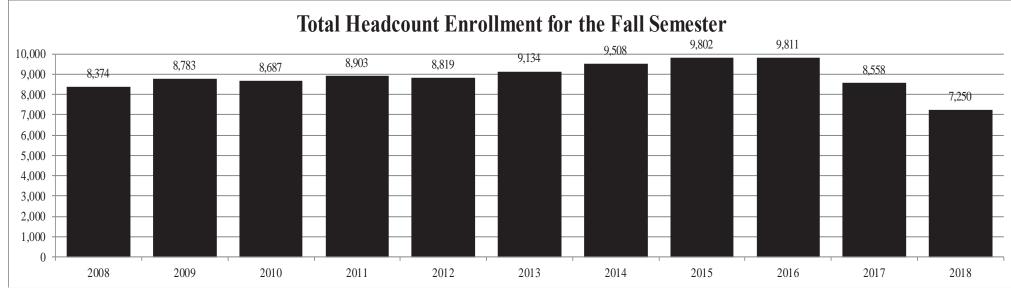

# TOTAL UNDUPLICATED HEADCOUNT ENROLLMENT BY LEVEL FALL 2018

| <u>Institution</u>                  | <b>Certificate</b> | <u>Freshman</u> | <b>Sophomore</b> | <u>Junior</u> | <u>Senior</u> | <u>Undergraduate</u> | <u>Graduate</u> | <u>Total</u> |
|-------------------------------------|--------------------|-----------------|------------------|---------------|---------------|----------------------|-----------------|--------------|
|                                     |                    |                 |                  |               |               |                      |                 |              |
| Alcorn State University             | 0                  | 1,098           | 674              | 602           | 799           | 3,173                | 485             | 3,658        |
| Delta State University              | 0                  | 1,192           | 358              | 612           | 914           | 3,076                | 640             | 3,716        |
| Jackson State University            | 0                  | 1,142           | 928              | 1,249         | 2,012         | 5,331                | 1,919           | 7,250        |
| Mississippi State University        | 0                  | 4,273           | 3,490            | 4,590         | 6,137         | 18,490               | 3,484           | 21,974       |
| Mississippi University for Women    | 0                  | 548             | 331              | 709           | 917           | 2,505                | 206             | 2,711        |
| Mississippi Valley State University | 0                  | 849             | 363              | 333           | 385           | 1,930                | 355             | 2,285        |
| University of Mississippi*          | 0                  | 4,312           | 3,544            | 4,482         | 5,669         | 18,007               | 5,083           | 23,090       |
| University of Southern Mississippi  | <u>0</u>           | <u>2,561</u>    | <u>1,858</u>     | <u>2,809</u>  | <u>4,692</u>  | <u>11,920</u>        | <u>2,589</u>    | 14,509       |
| Total                               | 0                  | 15,975          | 11,546           | 15,386        | 21,525        | 64,432               | 14,761          | 79,193       |