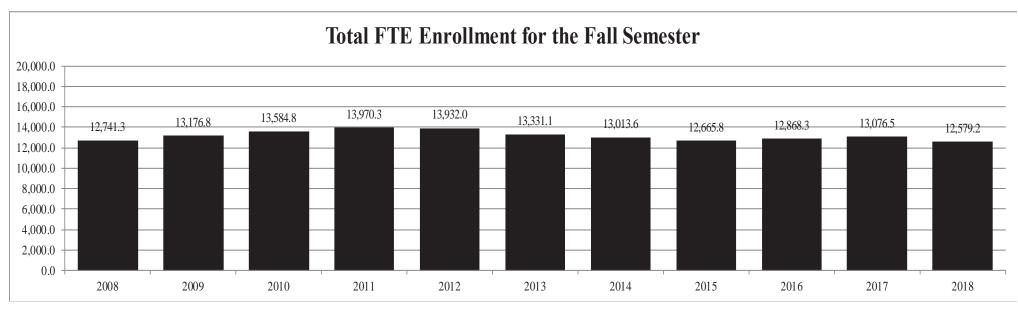

# TOTAL UNDUPLICATED HEADCOUNT ENROLLMENT BY FULL-TIME AND PART-TIME AND FULL-TIME EQUIVALENT (FTE) ENROLLMENT BY LEVEL FALL 2018

|                                     |           | Headco       | unt           |           | Full-Time Equivalent |                |                 |              |              |  |  |
|-------------------------------------|-----------|--------------|---------------|-----------|----------------------|----------------|-----------------|--------------|--------------|--|--|
|                                     |           |              |               | Percent   |                      |                |                 |              | FTE Percent  |  |  |
| <u>Institution</u>                  | Full-Time | Part-Time    | <u>Total</u>  | Part-Time | Lower                | <u>Upper</u>   | <u>Graduate</u> | <u>Total</u> | of Headcount |  |  |
|                                     |           |              |               |           |                      |                |                 |              |              |  |  |
| Alcorn State University             | 3,009     | 649          | 3,658         | 17.7%     | 1,727.0              | 1,394.0        | 287.3           | 3,408.3      | 93.2%        |  |  |
| Delta State University              | 2,260     | 1,456        | 3,716         | 39.2%     | 961.0                | 1,421.9        | 367.6           | 2,750.5      | 74.0%        |  |  |
| Jackson State University            | 5,578     | 1,672        | 7,250         | 23.1%     | 2,118.5              | 3,121.9        | 1,124.5         | 6,364.9      | 87.8%        |  |  |
| Mississippi State University        | 18,721    | 3,253        | 21,974        | 14.8%     | 7,737.9              | 9,981.4        | 2,507.6         | 20,226.9     | 92.0%        |  |  |
| Mississippi University for Women    | 2,109     | 602          | 2,711         | 22.2%     | 662.5                | 1,502.5        | 146.2           | 2,311.2      | 85.3%        |  |  |
| Mississippi Valley State University | 1,636     | 649          | 2,285         | 28.4%     | 968.2                | 691.2          | 213.5           | 1,872.9      | 82.0%        |  |  |
| University of Mississippi*          | 21,210    | 1,880        | 23,090        | 8.1%      | 7,652.1              | 9,587.1        | 4,551.7         | 21,790.9     | 94.4%        |  |  |
| University of Southern Mississippi  | 11,156    | <u>3,353</u> | <u>14,509</u> | 23.1%     | <u>4,336.3</u>       | <u>6,589.4</u> | <u>1,653.5</u>  | 12,579.2     | 86.7%        |  |  |
| Total                               | 65,679    | 13,514       | 79,193        | 17.1%     | 26,163.5             | 34,289.4       | 10,851.9        | 71,304.8     | 90.0%        |  |  |