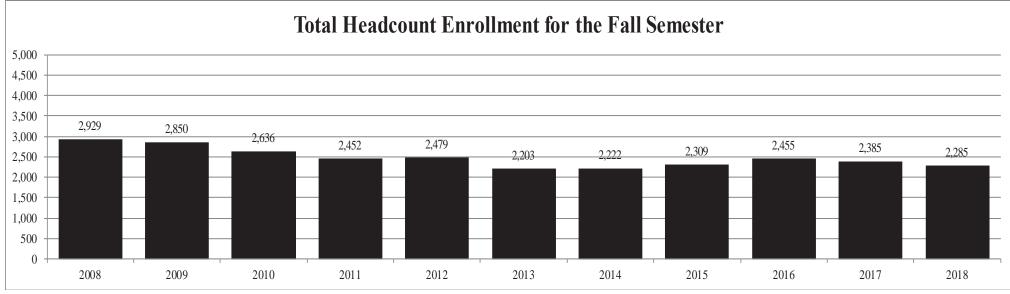

## On-Campus Headcount Enrollment By Level Fall 2018

| <u>Institution</u>                  | <b>Certificate</b> | <u>Freshman</u> | <b>Sophomore</b> | <u>Junior</u> | <u>Senior</u> | <u>Undergraduate</u> | <u>Graduate</u> | <b>Total</b> |
|-------------------------------------|--------------------|-----------------|------------------|---------------|---------------|----------------------|-----------------|--------------|
|                                     |                    |                 |                  |               |               |                      |                 |              |
| Alcorn State University             | 0                  | 1,074           | 624              | 506           | 714           | 2,918                | 461             | 3,379        |
| Delta State University              | 0                  | 471             | 358              | 598           | 899           | 2,326                | 640             | 2,966        |
| Jackson State University            | 0                  | 1,141           | 926              | 1,249         | 1,987         | 5,303                | 1,623           | 6,926        |
| Mississippi State University        | 0                  | 4,265           | 3,477            | 4,418         | 5,834         | 17,994               | 3,364           | 21,358       |
| Mississippi University for Women    | 0                  | 478             | 270              | 570           | 814           | 2,132                | 198             | 2,330        |
| Mississippi Valley State University | 0                  | 849             | 363              | 332           | 385           | 1,929                | 355             | 2,284        |
| University of Mississippi           | 0                  | 4,310           | 3,524            | 4,011         | 5,150         | 16,995               | 2,791           | 19,786       |
| University of Southern Mississippi  | <u>0</u>           | <u>2,479</u>    | <u>1,810</u>     | <u>2,610</u>  | <u>4,228</u>  | <u>11,127</u>        | <u>2,276</u>    | 13,403       |
| Total                               | 0                  | 15,067          | 11,352           | 14,294        | 20,011        | 60,724               | 11,708          | 72,432       |