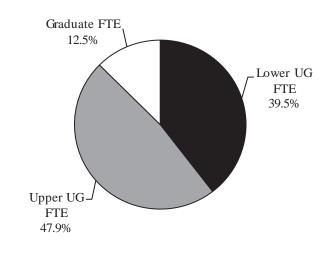

# On-Campus Headcount Enrollment By Full-Time and Part-Time and Full-Time Equivalent (FTE) Enrollment By Level Fall 2018

|                                     |                  | Headco           | unt           |              | Full-Time Equivalent |                |                 |              |                    |  |
|-------------------------------------|------------------|------------------|---------------|--------------|----------------------|----------------|-----------------|--------------|--------------------|--|
|                                     |                  |                  |               | Percent      |                      |                |                 |              | <b>FTE Percent</b> |  |
| <u>Institution</u>                  | <b>Full-Time</b> | <u>Part-Time</u> | <b>Total</b>  | Part-Time    | <b>Lower</b>         | <u>Upper</u>   | <b>Graduate</b> | <b>Total</b> | of Headcount       |  |
|                                     |                  |                  |               |              |                      |                |                 |              |                    |  |
| Alcorn State University             | 2,780            | 599              | 3,379         | 17.7%        | 1,658.9              | 1,215.7        | 271.8           | 3,146.4      | 93.1%              |  |
| Delta State University              | 2,217            | 749              | 2,966         | 25.3%        | 776.0                | 1,381.4        | 367.6           | 2,525.0      | 85.1%              |  |
| Jackson State University            | 5,203            | 1,723            | 6,926         | 24.9%        | 2,110.1              | 2,994.1        | 920.7           | 6,024.9      | 87.0%              |  |
| Mississippi State University        | 18,327           | 3,031            | 21,358        | 14.2%        | 7,719.9              | 9,586.9        | 2,444.1         | 19,750.9     | 92.5%              |  |
| Mississippi University for Women    | 1,746            | 584              | 2,330         | 25.1%        | 563.1                | 1,244.1        | 140.8           | 1,948.0      | 83.6%              |  |
| Mississippi Valley State University | 1,626            | 658              | 2,284         | 28.8%        | 968.2                | 685.4          | 213.5           | 1,867.1      | 81.7%              |  |
| University of Mississippi           | 17,658           | 2,128            | 19,786        | 10.8%        | 7,626.7              | 8,424.3        | 2,277.0         | 18,328.0     | 92.6%              |  |
| University of Southern Mississippi  | <u>9,391</u>     | <u>4,012</u>     | <u>13,403</u> | <u>29.9%</u> | <u>4,110.5</u>       | <u>5,417.4</u> | <u>1,457.9</u>  | 10,985.8     | 82.0%              |  |
| Total                               | 58,948           | 13,484           | 72,432        | 18.6%        | 25,533.4             | 30,949.3       | 8,093.4         | 64,576.1     | 89.2%              |  |