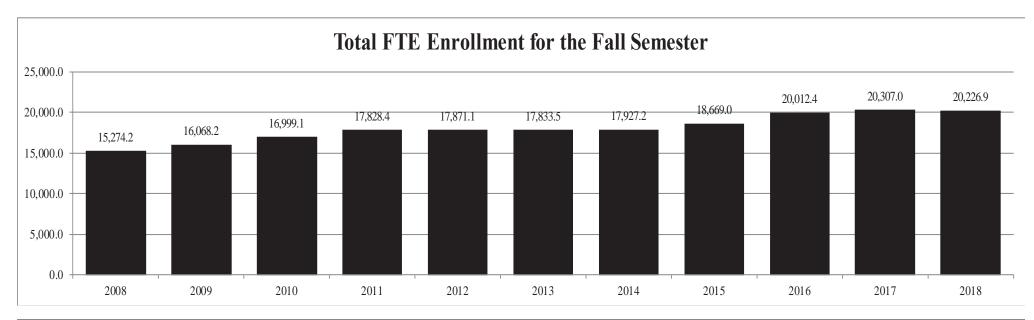

# TOTAL UNDUPLICATED HEADCOUNT ENROLLMENT BY FULL-TIME AND PART-TIME AND FULL-TIME EQUIVALENT (FTE) ENROLLMENT BY LEVEL FALL 2018

|                                     |           | Headco       | unt           |           | Full-Time Equivalent |                |                 |              |              |  |  |
|-------------------------------------|-----------|--------------|---------------|-----------|----------------------|----------------|-----------------|--------------|--------------|--|--|
|                                     |           |              |               | Percent   |                      |                |                 |              | FTE Percent  |  |  |
| <u>Institution</u>                  | Full-Time | Part-Time    | <u>Total</u>  | Part-Time | Lower                | <u>Upper</u>   | <u>Graduate</u> | <u>Total</u> | of Headcount |  |  |
|                                     |           |              |               |           |                      |                |                 |              |              |  |  |
| Alcorn State University             | 3,009     | 649          | 3,658         | 17.7%     | 1,727.0              | 1,394.0        | 287.3           | 3,408.3      | 93.2%        |  |  |
| Delta State University              | 2,260     | 1,456        | 3,716         | 39.2%     | 961.0                | 1,421.9        | 367.6           | 2,750.5      | 74.0%        |  |  |
| Jackson State University            | 5,578     | 1,672        | 7,250         | 23.1%     | 2,118.5              | 3,121.9        | 1,124.5         | 6,364.9      | 87.8%        |  |  |
| Mississippi State University        | 18,721    | 3,253        | 21,974        | 14.8%     | 7,737.9              | 9,981.4        | 2,507.6         | 20,226.9     | 92.0%        |  |  |
| Mississippi University for Women    | 2,109     | 602          | 2,711         | 22.2%     | 662.5                | 1,502.5        | 146.2           | 2,311.2      | 85.3%        |  |  |
| Mississippi Valley State University | 1,636     | 649          | 2,285         | 28.4%     | 968.2                | 691.2          | 213.5           | 1,872.9      | 82.0%        |  |  |
| University of Mississippi*          | 21,210    | 1,880        | 23,090        | 8.1%      | 7,652.1              | 9,587.1        | 4,551.7         | 21,790.9     | 94.4%        |  |  |
| University of Southern Mississippi  | 11,156    | <u>3,353</u> | <u>14,509</u> | 23.1%     | <u>4,336.3</u>       | <u>6,589.4</u> | <u>1,653.5</u>  | 12,579.2     | 86.7%        |  |  |
| Total                               | 65,679    | 13,514       | 79,193        | 17.1%     | 26,163.5             | 34,289.4       | 10,851.9        | 71,304.8     | 90.0%        |  |  |