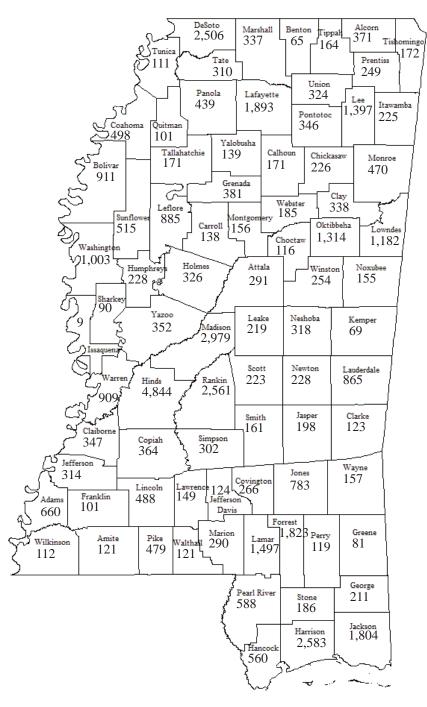

On-Campus Headcount Enrollment By Counties for Residents of Mississippi Fall 2018

|           | <u>ASU</u> | <u>DSU</u> | <u>JSU</u> | <u>MSU</u> | <u>MUW</u> | <u>MVSU</u> | <u>UM</u> | <u>USM</u> | <u>Total</u> |
|-----------|------------|------------|------------|------------|------------|-------------|-----------|------------|--------------|
| Adams     | 356        | 12         | 47         | 70         | 3          | 1           | 78        | 93         | 660          |
| Alcorn    | 6          | 10         | 3          | 147        | 15         | 1           | 174       | 15         | 371          |
| Amite     | 13         | 1          | 11         | 29         | 0          | 0           | 17        | 50         | 121          |
| Attala    | 5          | 16         | 30         | 140        | 23         | 1           | 58        | 18         | 291          |
| Benton    | 0          | 1          | 4          | 19         | 3          | 0           | 33        | 5          | 65           |
| Bolivar   | 32         | 483        | 74         | 117        | 22         | 70          | 79        | 34         | 911          |
| Calhoun   | 0          | 10         | 2          | 65         | 13         | 0           | 73        | 8          | 171          |
| Carroll   | 5          | 20         | 5          | 49         | 3          | 11          | 42        | 3          | 138          |
| Chickasaw | 1          | 4          | 7          | 104        | 39         | 1           | 66        | 4          | 226          |
| Choctaw   | 0          | 2          | 2          | 80         | 8          | 1           | 19        | 4          | 116          |
| Claiborne | 286        | 1          | 24         | 14         | 3          | 0           | 8         | 11         | 347          |
| Clarke    | 0          | 1          | 11         | 35         | 4          | 0           | 25        | 47         | 123          |
| Clay      | 0          | 3          | 8          | 179        | 88         | 3           | 37        | 20         | 338          |
| Coahoma   | 21         | 108        | 56         | 70         | 5          | 118         | 98        | 22         | 498          |
| Copiah    | 30         | 15         | 121        | 87         | 9          | 1           | 40        | 61         | 364          |
| Covington | 10         | 1          | 14         | 53         | 1          | 1           | 24        | 162        | 266          |
| DeSoto    | 30         | 237        | 72         | 837        | 54         | 24          | 1056      | 196        | 2,506        |
| Forrest   | 25         | 12         | 43         | 224        | 17         | 4           | 121       | 1,377      | 1,823        |
| Franklin  | 28         | 1          | 10         | 26         | 2          | 0           | 8         | 26         | 101          |
| George    | 2          | 0          | 2          | 73         | 9          | 0           | 22        | 103        | 211          |
| Greene    | 1          | 0          | 1          | 22         | 1          | 0           | 14        | 42         | 81           |
| Grenada   | 1          | 83         | 9          | 119        | 12         | 17          | 125       | 15         | 381          |
| Hancock   | 1          | 4          | 2          | 155        | 7          | 0           | 123       | 268        | 560          |
| Harrison  | 62         | 27         | 49         | 651        | 30         | 9           | 409       | 1,346      | 2,583        |
| Hinds     | 244        | 82         | 2,412      | 809        | 79         | 30          | 636       | 552        | 4,844        |
| Holmes    | 20         | 22         | 68         | 74         | 12         | 76          | 28        | 26         | 326          |
| Humphreys | 13         | 14         | 25         | 17         | 0          | 136         | 14        | 9          | 228          |
| Issaquena | 1          | 1          | 1          | 3          | 0          | 2           | 1         | 0          | 9            |

## On-Campus Headcount Enrollment By Counties for Residents of Mississippi Fall 2018 (Continued)

|                 | <u>ASU</u> | <u>DSU</u> | <u>JSU</u> | <u>MSU</u> | <u>MUW</u> | <b>MVSU</b> | <u>UM</u> | <u>USM</u> | <u>Total</u> |
|-----------------|------------|------------|------------|------------|------------|-------------|-----------|------------|--------------|
| Itawamba        | 0          | 4          | 1          | 103        | 19         | 0           | 89        | 9          | 225          |
| Jackson         | 32         | 19         | 59         | 544        | 24         | 9           | 408       | 709        | 1,804        |
| Jasper          | 26         | 3          | 16         | 47         | 5          | 3           | 15        | 83         | 198          |
| Jefferson       | 256        | 1          | 24         | 11         | 0          | 1           | 1         | 20         | 314          |
| Jefferson Davis | 21         | 1          | 24         | 23         | 2          | 1           | 9         | 43         | 124          |
| Jones           | 20         | 6          | 22         | 184        | 4          | 4           | 94        | 449        | 783          |
| Kemper          | 3          | 2          | 3          | 32         | 9          | 3           | 6         | 11         | 69           |
| Lafayette       | 0          | 44         | 11         | 129        | 14         | 1           | 1,671     | 23         | 1,893        |
| Lamar           | 10         | 1          | 17         | 261        | 11         | 0           | 171       | 1,026      | 1,497        |
| Lauderdale      | 32         | 14         | 53         | 382        | 40         | 4           | 182       | 158        | 865          |
| Lawrence        | 17         | 8          | 16         | 35         | 6          | 1           | 11        | 55         | 149          |
| Leake           | 6          | 6          | 47         | 93         | 8          | 11          | 18        | 30         | 219          |
| Lee             | 5          | 32         | 14         | 601        | 95         | 6           | 590       | 54         | 1,397        |
| Leflore         | 19         | 73         | 57         | 106        | 25         | 499         | 76        | 30         | 885          |
| Lincoln         | 42         | 14         | 54         | 158        | 13         | 0           | 63        | 144        | 488          |
| Lowndes         | 10         | 5          | 20         | 473        | 510        | 8           | 96        | 60         | 1,182        |
| Madison         | 62         | 65         | 434        | 1,100      | 35         | 21          | 896       | 366        | 2,979        |
| Marion          | 17         | 4          | 20         | 55         | 2          | 2           | 34        | 156        | 290          |
| Marshall        | 2          | 8          | 18         | 112        | 16         | 28          | 128       | 25         | 337          |
| Monroe          | 7          | 13         | 5          | 211        | 100        | 3           | 109       | 22         | 470          |
| Montgomery      | 5          | 9          | 8          | 63         | 13         | 6           | 47        | 5          | 156          |
| Neshoba         | 6          | 5          | 10         | 156        | 19         | 4           | 51        | 67         | 318          |
| Newton          | 13         | 14         | 13         | 86         | 22         | 4           | 29        | 47         | 228          |
| Noxubee         | 4          | 1          | 8          | 80         | 31         | 8           | 7         | 16         | 155          |
| Oktibbeha       | 6          | 7          | 9          | 1,073      | 125        | 2           | 57        | 35         | 1,314        |
| Panola          | 14         | 51         | 18         | 103        | 5          | 5           | 213       | 30         | 439          |
| Pearl River     | 11         | 8          | 7          | 140        | 14         | 0           | 59        | 349        | 588          |
| Perry           | 6          | 2          | 0          | 21         | 2          | 1           | 10        | 77         | 119          |

On-Campus Headcount Enrollment By Counties for Residents of Mississippi Fall 2018 (Continued)

|              | <u>ASU</u> | <u>DSU</u> | <u>JSU</u> | <u>MSU</u> | <u>MUW</u> | <u>MVSU</u> | <u>UM</u> | <u>USM</u> | <u>Total</u> |
|--------------|------------|------------|------------|------------|------------|-------------|-----------|------------|--------------|
| Pike         | 63         | 7          | 63         | 106        | 4          | 3           | 56        | 177        | 479          |
| Pontotoc     | 0          | 8          | 3          | 128        | 22         | 0           | 172       | 13         | 346          |
| Prentiss     | 2          | 5          | 3          | 99         | 12         | 1           | 122       | 5          | 249          |
| Quitman      | 6          | 12         | 17         | 11         | 0          | 24          | 23        | 8          | 101          |
| Rankin       | 31         | 80         | 308        | 968        | 75         | 3           | 562       | 534        | 2,561        |
| Scott        | 3          | 10         | 34         | 96         | 9          | 0           | 27        | 44         | 223          |
| Sharkey      | 5          | 23         | 15         | 20         | 2          | 21          | 3         | 1          | 90           |
| Simpson      | 9          | 2          | 60         | 65         | 3          | 2           | 48        | 113        | 302          |
| Smith        | 6          | 2          | 10         | 54         | 3          | 1           | 15        | 70         | 161          |
| Stone        | 0          | 5          | 2          | 38         | 6          | 0           | 24        | 111        | 186          |
| Sunflower    | 20         | 120        | 30         | 74         | 24         | 183         | 47        | 17         | 515          |
| Tallahatchie | 4          | 28         | 10         | 25         | 6          | 55          | 38        | 5          | 171          |
| Tate         | 2          | 52         | 4          | 86         | 3          | 3           | 145       | 15         | 310          |
| Tippah       | 0          | 9          | 2          | 59         | 7          | 0           | 86        | 1          | 164          |
| Tishomingo   | 0          | 9          | 0          | 82         | 6          | 0           | 69        | 6          | 172          |
| Tunica       | 7          | 13         | 8          | 27         | 2          | 14          | 26        | 14         | 111          |
| Union        | 0          | 16         | 0          | 107        | 22         | 0           | 174       | 5          | 324          |
| Walthall     | 12         | 3          | 10         | 32         | 1          | 0           | 9         | 54         | 121          |
| Warren       | 244        | 32         | 126        | 267        | 13         | 3           | 98        | 126        | 909          |
| Washington   | 58         | 241        | 111        | 179        | 28         | 226         | 108       | 52         | 1,003        |
| Wayne        | 11         | 3          | 5          | 36         | 0          | 0           | 22        | 80         | 157          |
| Webster      | 0          | 5          | 1          | 123        | 22         | 4           | 25        | 5          | 185          |
| Wilkinson    | 61         | 0          | 9          | 9          | 0          | 0           | 8         | 25         | 112          |
| Winston      | 12         | 1          | 9          | 151        | 33         | 4           | 24        | 20         | 254          |
| Yalobusha    | 6          | 20         | 8          | 35         | 3          | 1           | 62        | 4          | 139          |
| Yazoo        | <u>35</u>  | <u>25</u>  | <u>76</u>  | <u>81</u>  | <u>13</u>  | <u>33</u>   | <u>63</u> | <u>26</u>  | <u>352</u>   |
| Total        | 2,442      | 2,322      | 5,025      | 13,608     | 1,950      | 1,723       | 10,624    | 10,147     | 47,841       |

# LOCATION OF ON-CAMPUS STUDENTS BY COUNTIES FOR RESIDENTS OF MISSISSIPPI FALL 2018

**Total 47,841** 