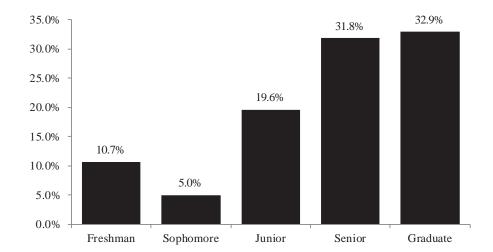

# TOTAL UNDUPLICATED HEADCOUNT ENROLLMENT BY LEVEL FALL 2018

| <u>Institution</u>                  | <b>Certificate</b> | <u>Freshman</u> | <b>Sophomore</b> | <u>Junior</u> | <u>Senior</u> | <u>Undergraduate</u> | <u>Graduate</u> | <u>Total</u> |
|-------------------------------------|--------------------|-----------------|------------------|---------------|---------------|----------------------|-----------------|--------------|
|                                     |                    |                 |                  |               |               |                      |                 |              |
| Alcorn State University             | 0                  | 1,098           | 674              | 602           | 799           | 3,173                | 485             | 3,658        |
| Delta State University              | 0                  | 1,192           | 358              | 612           | 914           | 3,076                | 640             | 3,716        |
| Jackson State University            | 0                  | 1,142           | 928              | 1,249         | 2,012         | 5,331                | 1,919           | 7,250        |
| Mississippi State University        | 0                  | 4,273           | 3,490            | 4,590         | 6,137         | 18,490               | 3,484           | 21,974       |
| Mississippi University for Women    | 0                  | 548             | 331              | 709           | 917           | 2,505                | 206             | 2,711        |
| Mississippi Valley State University | 0                  | 849             | 363              | 333           | 385           | 1,930                | 355             | 2,285        |
| University of Mississippi*          | 0                  | 4,312           | 3,544            | 4,482         | 5,669         | 18,007               | 5,083           | 23,090       |
| University of Southern Mississippi  | <u>0</u>           | <u>2,561</u>    | <u>1,858</u>     | <u>2,809</u>  | <u>4,692</u>  | <u>11,920</u>        | <u>2,589</u>    | 14,509       |
| Total                               | 0                  | 15,975          | 11,546           | 15,386        | 21,525        | 64,432               | 14,761          | 79,193       |

#### Percent of Undergraduate Enrollment