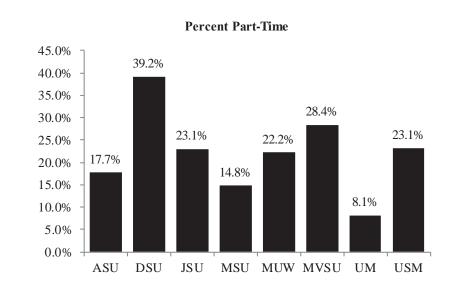

# TOTAL UNDUPLICATED HEADCOUNT ENROLLMENT BY FULL-TIME AND PART-TIME AND FULL-TIME EQUIVALENT (FTE) ENROLLMENT BY LEVEL FALL 2018

|                                     |           | Headco       | unt           |           | Full-Time Equivalent |                |                 |              |              |  |  |
|-------------------------------------|-----------|--------------|---------------|-----------|----------------------|----------------|-----------------|--------------|--------------|--|--|
|                                     |           |              |               | Percent   |                      |                |                 |              | FTE Percent  |  |  |
| <u>Institution</u>                  | Full-Time | Part-Time    | <u>Total</u>  | Part-Time | Lower                | <u>Upper</u>   | <u>Graduate</u> | <u>Total</u> | of Headcount |  |  |
|                                     |           |              |               |           |                      |                |                 |              |              |  |  |
| Alcorn State University             | 3,009     | 649          | 3,658         | 17.7%     | 1,727.0              | 1,394.0        | 287.3           | 3,408.3      | 93.2%        |  |  |
| Delta State University              | 2,260     | 1,456        | 3,716         | 39.2%     | 961.0                | 1,421.9        | 367.6           | 2,750.5      | 74.0%        |  |  |
| Jackson State University            | 5,578     | 1,672        | 7,250         | 23.1%     | 2,118.5              | 3,121.9        | 1,124.5         | 6,364.9      | 87.8%        |  |  |
| Mississippi State University        | 18,721    | 3,253        | 21,974        | 14.8%     | 7,737.9              | 9,981.4        | 2,507.6         | 20,226.9     | 92.0%        |  |  |
| Mississippi University for Women    | 2,109     | 602          | 2,711         | 22.2%     | 662.5                | 1,502.5        | 146.2           | 2,311.2      | 85.3%        |  |  |
| Mississippi Valley State University | 1,636     | 649          | 2,285         | 28.4%     | 968.2                | 691.2          | 213.5           | 1,872.9      | 82.0%        |  |  |
| University of Mississippi*          | 21,210    | 1,880        | 23,090        | 8.1%      | 7,652.1              | 9,587.1        | 4,551.7         | 21,790.9     | 94.4%        |  |  |
| University of Southern Mississippi  | 11,156    | <u>3,353</u> | <u>14,509</u> | 23.1%     | <u>4,336.3</u>       | <u>6,589.4</u> | <u>1,653.5</u>  | 12,579.2     | 86.7%        |  |  |
| Total                               | 65,679    | 13,514       | 79,193        | 17.1%     | 26,163.5             | 34,289.4       | 10,851.9        | 71,304.8     | 90.0%        |  |  |