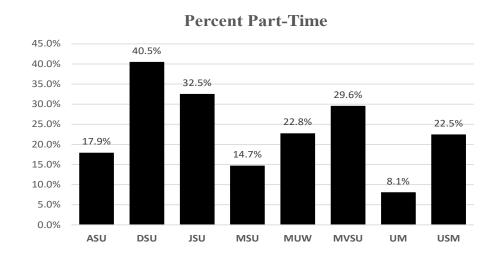

# TOTAL UNDUPLICATED HEADCOUNT ENROLLMENT BY FULL-TIME AND PART-TIME AND FULL-TIME EQUIVALENT (FTE) ENROLLMENT BY LEVEL FALL 2019

|                                     |               | Headco       | ount          |              | Full-Time Equivalent |                |                 |                 |              |  |  |
|-------------------------------------|---------------|--------------|---------------|--------------|----------------------|----------------|-----------------|-----------------|--------------|--|--|
|                                     |               |              |               | Percent      |                      |                |                 |                 | FTE Percent  |  |  |
| <u>Institution</u>                  | Full-Time     | Part-Time    | <b>Total</b>  | Part-Time    | <b>Lower</b>         | <u>Upper</u>   | <u>Graduate</u> | <u>Total</u>    | of Headcount |  |  |
|                                     |               |              |               |              |                      |                |                 |                 |              |  |  |
| Alcorn State University             | 2,891         | 632          | 3,523         | 17.9%        | 1,502.5              | 1,496.3        | 271.2           | 3,270.0         | 92.8%        |  |  |
| Delta State University              | 2,238         | 1,523        | 3,761         | 40.5%        | 947.9                | 1405           | 341             | 2,693.9         | 71.6%        |  |  |
| Jackson State University            | 4,736         | 2,284        | 7,020         | 32.5%        | 2,083.1              | 2,527.8        | 1,023.6         | 5,634.5         | 80.3%        |  |  |
| Mississippi State University        | 18,953        | 3,273        | 22,226        | 14.7%        | 7,795.9              | 10,197.5       | 2,483.4         | 20,476.8        | 92.1%        |  |  |
| Mississippi University for Women    | 2,171         | 640          | 2,811         | 22.8%        | 688.3                | 1,521.3        | 163.1           | 2,372.7         | 84.4%        |  |  |
| Mississippi Valley State University | 1,512         | 635          | 2,147         | 29.6%        | 885.7                | 673.1          | 184.1           | 1,742.9         | 81.2%        |  |  |
| University of Mississippi*          | 20,471        | 1,802        | 22,273        | 8.1%         | 7,138.7              | 9,320.7        | 4,514.7         | 20,974.1        | 94.2%        |  |  |
| University of Southern Mississippi  | <u>10,956</u> | <u>3,177</u> | <u>14,133</u> | <u>22.5%</u> | <u>4,063.7</u>       | <u>6,589.3</u> | <u>1,637.4</u>  | <u>12,290.4</u> | <u>87.0%</u> |  |  |
| Total                               | 63,928        | 13,966       | 77,894        | 17.9%        | 25,105.8             | 33,731.0       | 10,618.5        | 69,455.3        | 89.2%        |  |  |