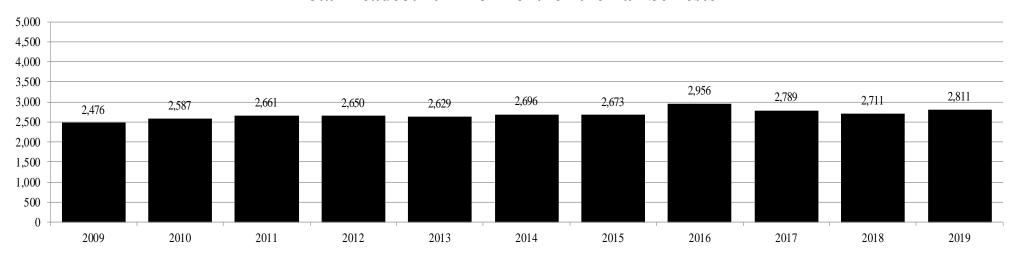

# TOTAL UNDUPLICATED HEADCOUNT ENROLLMENT BY FULL-TIME AND PART-TIME AND FULL-TIME EQUIVALENT (FTE) ENROLLMENT BY LEVEL FALL 2019

|                                     |               | Headco       | ount          |              | Full-Time Equivalent |                |                 |                 |              |  |  |
|-------------------------------------|---------------|--------------|---------------|--------------|----------------------|----------------|-----------------|-----------------|--------------|--|--|
|                                     |               |              |               | Percent      |                      |                |                 |                 | FTE Percent  |  |  |
| <u>Institution</u>                  | Full-Time     | Part-Time    | <b>Total</b>  | Part-Time    | <b>Lower</b>         | <u>Upper</u>   | <u>Graduate</u> | <u>Total</u>    | of Headcount |  |  |
|                                     |               |              |               |              |                      |                |                 |                 |              |  |  |
| Alcorn State University             | 2,891         | 632          | 3,523         | 17.9%        | 1,502.5              | 1,496.3        | 271.2           | 3,270.0         | 92.8%        |  |  |
| Delta State University              | 2,238         | 1,523        | 3,761         | 40.5%        | 947.9                | 1405           | 341             | 2,693.9         | 71.6%        |  |  |
| Jackson State University            | 4,736         | 2,284        | 7,020         | 32.5%        | 2,083.1              | 2,527.8        | 1,023.6         | 5,634.5         | 80.3%        |  |  |
| Mississippi State University        | 18,953        | 3,273        | 22,226        | 14.7%        | 7,795.9              | 10,197.5       | 2,483.4         | 20,476.8        | 92.1%        |  |  |
| Mississippi University for Women    | 2,171         | 640          | 2,811         | 22.8%        | 688.3                | 1,521.3        | 163.1           | 2,372.7         | 84.4%        |  |  |
| Mississippi Valley State University | 1,512         | 635          | 2,147         | 29.6%        | 885.7                | 673.1          | 184.1           | 1,742.9         | 81.2%        |  |  |
| University of Mississippi*          | 20,471        | 1,802        | 22,273        | 8.1%         | 7,138.7              | 9,320.7        | 4,514.7         | 20,974.1        | 94.2%        |  |  |
| University of Southern Mississippi  | <u>10,956</u> | <u>3,177</u> | <u>14,133</u> | <u>22.5%</u> | <u>4,063.7</u>       | <u>6,589.3</u> | <u>1,637.4</u>  | <u>12,290.4</u> | <u>87.0%</u> |  |  |
| Total                               | 63,928        | 13,966       | 77,894        | 17.9%        | 25,105.8             | 33,731.0       | 10,618.5        | 69,455.3        | 89.2%        |  |  |