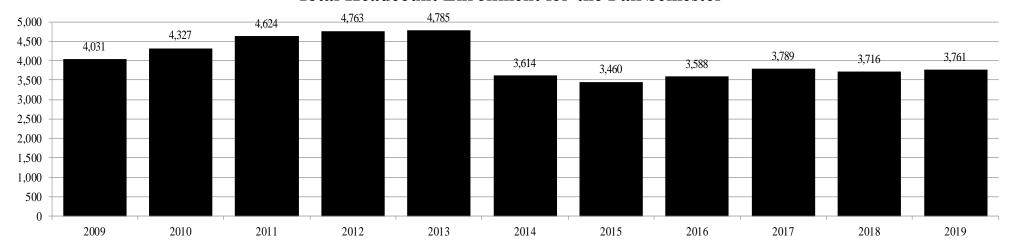

# On-Campus Headcount Enrollment By Level Fall 2019

| <u>Institution</u>                  | <b>Certificate</b> | <b>Freshman</b> | Sophomore Junior |              | <b>Senior</b> | <u>Undergraduate</u> | <u>Graduate</u> | <u>Total</u>  |
|-------------------------------------|--------------------|-----------------|------------------|--------------|---------------|----------------------|-----------------|---------------|
|                                     |                    |                 |                  |              |               |                      |                 |               |
| Alcorn State University             | 0                  | 861             | 640              | 617          | 769           | 2,887                | 447             | 3,334         |
| Delta State University              | 0                  | 442             | 381              | 568          | 930           | 2,321                | 643             | 2,964         |
| Jackson State University            | 0                  | 1,202           | 985              | 1,139        | 1,800         | 5,126                | 1,606           | 6,732         |
| Mississippi State University        | 0                  | 4,172           | 3,605            | 4,222        | 6,340         | 18,339               | 3,319           | 21,658        |
| Mississippi University for Women    | 0                  | 572             | 290              | 566          | 797           | 2,225                | 217             | 2,442         |
| Mississippi Valley State University | 0                  | 792             | 337              | 326          | 378           | 1,833                | 314             | 2,147         |
| University of Mississippi           | 0                  | 4,030           | 3,291            | 3,805        | 5,145         | 16,271               | 2,812           | 19,083        |
| University of Southern Mississippi  | <u>0</u>           | <u>2,237</u>    | <u>1,840</u>     | <u>2,709</u> | <u>4,117</u>  | <u>10,903</u>        | <u>2,156</u>    | <u>13,059</u> |
| Total                               | 0                  | 14,308          | 11,369           | 13,952       | 20,276        | 59,905               | 11,514          | 71,419        |