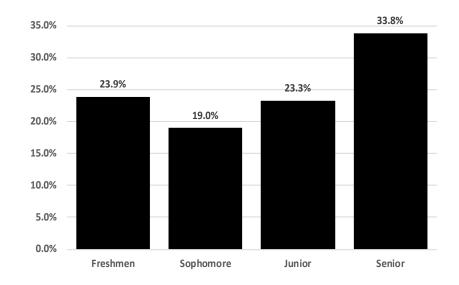

# TOTAL UNDUPLICATED HEADCOUNT ENROLLMENT By Level Fall 2019

| <u>Institution</u>                  | <b>Certificate</b> | <b>Freshman</b> | <b>Sophomore</b> | <u>Junior</u> | <b>Senior</b> | <u>Undergraduate</u> | <u>Graduate</u> | <u>Total</u>  |
|-------------------------------------|--------------------|-----------------|------------------|---------------|---------------|----------------------|-----------------|---------------|
|                                     |                    |                 |                  |               |               |                      |                 |               |
| Alcorn State University             | 0                  | 883             | 677              | 675           | 833           | 3,068                | 455             | 3,523         |
| Delta State University              | 0                  | 1,232           | 381              | 569           | 936           | 3,118                | 643             | 3,761         |
| Jackson State University            | 0                  | 1,202           | 986              | 1146          | 1,818         | 5,152                | 1,868           | 7,020         |
| Mississippi State University        | 0                  | 4,179           | 3,625            | 4356          | 6,632         | 18,792               | 3,434           | 22,226        |
| Mississippi University for Women    | 0                  | 572             | 376              | 721           | 925           | 2,594                | 217             | 2,811         |
| Mississippi Valley State University | 0                  | 792             | 337              | 326           | 378           | 1,833                | 314             | 2,147         |
| University of Mississippi*          | 0                  | 4,031           | 3,300            | 4216          | 5,603         | 17,150               | 5,123           | 22,273        |
| University of Southern Mississippi  | <u>0</u>           | <u>2,276</u>    | <u>1,886</u>     | <u>2875</u>   | <u>4,557</u>  | <u>11,594</u>        | <u>2,539</u>    | <u>14,133</u> |
| Total                               | 0                  | 15,167          | 11,568           | 14,884        | 21,682        | 63,301               | 14,593          | 77,894        |

# On-Campus Headcount Enrollment By Level Fall 2019

| <u>Institution</u>                  | <b>Certificate</b> | <b>Freshman</b> | Sophomore Junior |              | <b>Senior</b> | <u>Undergraduate</u> | <u>Graduate</u> | <u>Total</u>  |
|-------------------------------------|--------------------|-----------------|------------------|--------------|---------------|----------------------|-----------------|---------------|
|                                     |                    |                 |                  |              |               |                      |                 |               |
| Alcorn State University             | 0                  | 861             | 640              | 617          | 769           | 2,887                | 447             | 3,334         |
| Delta State University              | 0                  | 442             | 381              | 568          | 930           | 2,321                | 643             | 2,964         |
| Jackson State University            | 0                  | 1,202           | 985              | 1,139        | 1,800         | 5,126                | 1,606           | 6,732         |
| Mississippi State University        | 0                  | 4,172           | 3,605            | 4,222        | 6,340         | 18,339               | 3,319           | 21,658        |
| Mississippi University for Women    | 0                  | 572             | 290              | 566          | 797           | 2,225                | 217             | 2,442         |
| Mississippi Valley State University | 0                  | 792             | 337              | 326          | 378           | 1,833                | 314             | 2,147         |
| University of Mississippi           | 0                  | 4,030           | 3,291            | 3,805        | 5,145         | 16,271               | 2,812           | 19,083        |
| University of Southern Mississippi  | <u>0</u>           | <u>2,237</u>    | <u>1,840</u>     | <u>2,709</u> | <u>4,117</u>  | <u>10,903</u>        | <u>2,156</u>    | <u>13,059</u> |
| Total                               | 0                  | 14,308          | 11,369           | 13,952       | 20,276        | 59,905               | 11,514          | 71,419        |