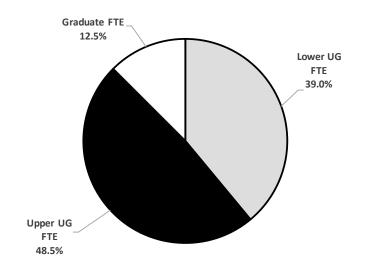

# On-Campus Headcount Enrollment By Full-Time and Part-Time and Full-Time Equivalent (FTE) Enrollment By Level Fall 2019

|                                     |                  | Headco           | unt          |              | Full-Time Equivalent |              |                 |              |                    |  |  |
|-------------------------------------|------------------|------------------|--------------|--------------|----------------------|--------------|-----------------|--------------|--------------------|--|--|
|                                     |                  |                  |              | Percent      |                      |              |                 |              | <b>FTE Percent</b> |  |  |
| <u>Institution</u>                  | <b>Full-Time</b> | <u>Part-Time</u> | <u>Total</u> | Part-Time    | <b>Lower</b>         | <u>Upper</u> | <b>Graduate</b> | <u>Total</u> | of Headcount       |  |  |
|                                     |                  |                  |              |              |                      |              |                 |              |                    |  |  |
| Alcorn State University             | 2,728            | 606              | 3,334        | 18.2%        | 1,446                | 1,384        | 264.0           | 3,093.8      | 92.8%              |  |  |
| Delta State University              | 2,184            | 780              | 2,964        | 26.3%        | 761                  | 1,358        | 341.0           | 2,459.5      | 83.0%              |  |  |
| Jackson State University            | 4,358            | 2,374            | 6,732        | 35.3%        | 2,072                | 2,411        | 837.5           | 5,320.2      | 79.0%              |  |  |
| Mississippi State University        | 18,549           | 3,109            | 21,658       | 14.4%        | 7,775                | 9,805        | 2,420.1         | 20,000.1     | 92.3%              |  |  |
| Mississippi University for Women    | 1,701            | 741              | 2,442        | 30.3%        | 570                  | 1,207        | 163.1           | 1,939.5      | 79.4%              |  |  |
| Mississippi Valley State University | 1,508            | 639              | 2,147        | 29.8%        | 885                  | 672          | 184.1           | 1,741.1      | 81.1%              |  |  |
| University of Mississippi           | 16,939           | 2,144            | 19,083       | 11.2%        | 7,115                | 8,190        | 2,230.3         | 17,534.8     | 91.9%              |  |  |
| University of Southern Mississippi  | <u>9,138</u>     | <u>3,921</u>     | 13,059       | <u>30.0%</u> | <u>3,830</u>         | <u>5,422</u> | <u>1,412.7</u>  | 10,665.2     | 81.7%              |  |  |
| Total                               | 57,105           | 14,314           | 71,419       | 20.0%        | 24,453               | 30,448       | 7,852.8         | 62,754.2     | 87.9%              |  |  |