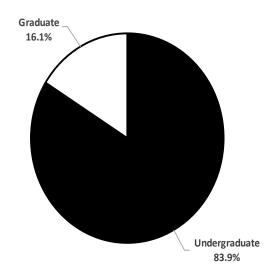

# On-Campus Headcount Enrollment By Level Fall 2019

| <u>Institution</u>                  | <b>Certificate</b> | <b>Freshman</b> | Sophomore Junior |              | <b>Senior</b> | <u>Undergraduate</u> | <u>Graduate</u> | <u>Total</u>  |
|-------------------------------------|--------------------|-----------------|------------------|--------------|---------------|----------------------|-----------------|---------------|
|                                     |                    |                 |                  |              |               |                      |                 |               |
| Alcorn State University             | 0                  | 861             | 640              | 617          | 769           | 2,887                | 447             | 3,334         |
| Delta State University              | 0                  | 442             | 381              | 568          | 930           | 2,321                | 643             | 2,964         |
| Jackson State University            | 0                  | 1,202           | 985              | 1,139        | 1,800         | 5,126                | 1,606           | 6,732         |
| Mississippi State University        | 0                  | 4,172           | 3,605            | 4,222        | 6,340         | 18,339               | 3,319           | 21,658        |
| Mississippi University for Women    | 0                  | 572             | 290              | 566          | 797           | 2,225                | 217             | 2,442         |
| Mississippi Valley State University | 0                  | 792             | 337              | 326          | 378           | 1,833                | 314             | 2,147         |
| University of Mississippi           | 0                  | 4,030           | 3,291            | 3,805        | 5,145         | 16,271               | 2,812           | 19,083        |
| University of Southern Mississippi  | <u>0</u>           | <u>2,237</u>    | <u>1,840</u>     | <u>2,709</u> | <u>4,117</u>  | <u>10,903</u>        | <u>2,156</u>    | <u>13,059</u> |
| Total                               | 0                  | 14,308          | 11,369           | 13,952       | 20,276        | 59,905               | 11,514          | 71,419        |