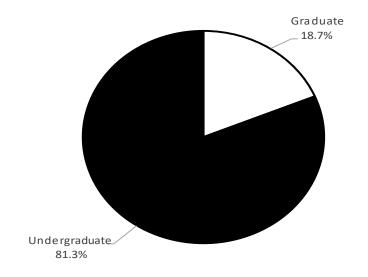

# TOTAL UNDUPLICATED HEADCOUNT ENROLLMENT By Level Fall 2019

| <u>Institution</u>                  | <b>Certificate</b> | <b>Freshman</b> | <b>Sophomore</b> | <u>Junior</u> | <b>Senior</b> | <u>Undergraduate</u> | <u>Graduate</u> | <u>Total</u>  |
|-------------------------------------|--------------------|-----------------|------------------|---------------|---------------|----------------------|-----------------|---------------|
|                                     |                    |                 |                  |               |               |                      |                 |               |
| Alcorn State University             | 0                  | 883             | 677              | 675           | 833           | 3,068                | 455             | 3,523         |
| Delta State University              | 0                  | 1,232           | 381              | 569           | 936           | 3,118                | 643             | 3,761         |
| Jackson State University            | 0                  | 1,202           | 986              | 1146          | 1,818         | 5,152                | 1,868           | 7,020         |
| Mississippi State University        | 0                  | 4,179           | 3,625            | 4356          | 6,632         | 18,792               | 3,434           | 22,226        |
| Mississippi University for Women    | 0                  | 572             | 376              | 721           | 925           | 2,594                | 217             | 2,811         |
| Mississippi Valley State University | 0                  | 792             | 337              | 326           | 378           | 1,833                | 314             | 2,147         |
| University of Mississippi*          | 0                  | 4,031           | 3,300            | 4216          | 5,603         | 17,150               | 5,123           | 22,273        |
| University of Southern Mississippi  | <u>0</u>           | <u>2,276</u>    | <u>1,886</u>     | <u>2875</u>   | <u>4,557</u>  | <u>11,594</u>        | <u>2,539</u>    | <u>14,133</u> |
| Total                               | 0                  | 15,167          | 11,568           | 14,884        | 21,682        | 63,301               | 14,593          | 77,894        |