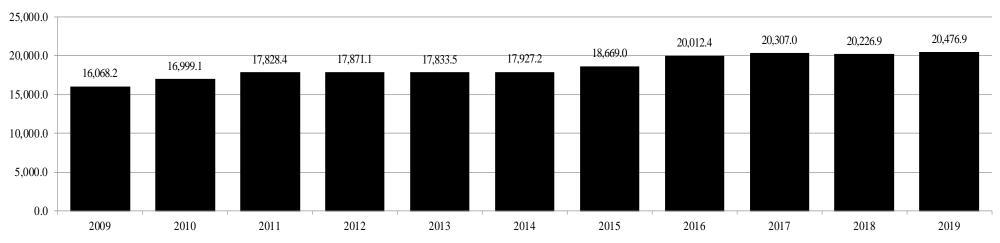

# TOTAL UNDUPLICATED HEADCOUNT ENROLLMENT BY FULL-TIME AND PART-TIME AND FULL-TIME EQUIVALENT (FTE) ENROLLMENT BY LEVEL FALL 2019

|                                     |               | Headco       | ount          |              | Full-Time Equivalent |                |                 |                 |              |  |  |
|-------------------------------------|---------------|--------------|---------------|--------------|----------------------|----------------|-----------------|-----------------|--------------|--|--|
|                                     |               |              |               | Percent      |                      |                |                 |                 | FTE Percent  |  |  |
| <u>Institution</u>                  | Full-Time     | Part-Time    | <b>Total</b>  | Part-Time    | <b>Lower</b>         | <u>Upper</u>   | <u>Graduate</u> | <u>Total</u>    | of Headcount |  |  |
|                                     |               |              |               |              |                      |                |                 |                 |              |  |  |
| Alcorn State University             | 2,891         | 632          | 3,523         | 17.9%        | 1,502.5              | 1,496.3        | 271.2           | 3,270.0         | 92.8%        |  |  |
| Delta State University              | 2,238         | 1,523        | 3,761         | 40.5%        | 947.9                | 1405           | 341             | 2,693.9         | 71.6%        |  |  |
| Jackson State University            | 4,736         | 2,284        | 7,020         | 32.5%        | 2,083.1              | 2,527.8        | 1,023.6         | 5,634.5         | 80.3%        |  |  |
| Mississippi State University        | 18,953        | 3,273        | 22,226        | 14.7%        | 7,795.9              | 10,197.5       | 2,483.4         | 20,476.8        | 92.1%        |  |  |
| Mississippi University for Women    | 2,171         | 640          | 2,811         | 22.8%        | 688.3                | 1,521.3        | 163.1           | 2,372.7         | 84.4%        |  |  |
| Mississippi Valley State University | 1,512         | 635          | 2,147         | 29.6%        | 885.7                | 673.1          | 184.1           | 1,742.9         | 81.2%        |  |  |
| University of Mississippi*          | 20,471        | 1,802        | 22,273        | 8.1%         | 7,138.7              | 9,320.7        | 4,514.7         | 20,974.1        | 94.2%        |  |  |
| University of Southern Mississippi  | <u>10,956</u> | <u>3,177</u> | <u>14,133</u> | <u>22.5%</u> | <u>4,063.7</u>       | <u>6,589.3</u> | <u>1,637.4</u>  | <u>12,290.4</u> | <u>87.0%</u> |  |  |
| Total                               | 63,928        | 13,966       | 77,894        | 17.9%        | 25,105.8             | 33,731.0       | 10,618.5        | 69,455.3        | 89.2%        |  |  |