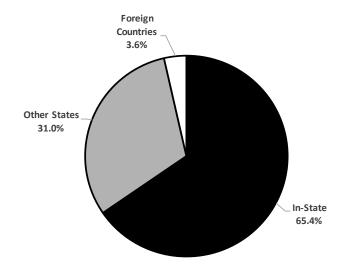

# On-Campus Headcount Enrollment By Students' Origin Fall 2019

| Institution                         | Number of Students from Adjacent Counties | Number of<br>Students<br>from<br>In-State | Number of Students from Other States | Number of Students from Foreign Countries | Total<br>On-Campus<br>Enrollment | Percent of In-State Students to Total On-Campus Enrollment | Percent of In-State Students From Adjacent Counties |
|-------------------------------------|-------------------------------------------|-------------------------------------------|--------------------------------------|-------------------------------------------|----------------------------------|------------------------------------------------------------|-----------------------------------------------------|
| <u> </u>                            | <u>Couries</u>                            | III State                                 | States                               | Countries                                 | <u> 2mronnene</u>                | <u> </u>                                                   | <u>Countries</u>                                    |
| Alcorn State University             | 998                                       | 2,375                                     | 833                                  | 126                                       | 3,334                            | 71.2%                                                      | 42%                                                 |
| Delta State University              | 906                                       | 2,339                                     | 487                                  | 138                                       | 2,964                            | 78.9%                                                      | 38.7%                                               |
| Jackson State University            | 3,253                                     | 4,628                                     | 1,899                                | 205                                       | 6,732                            | 68.7%                                                      | 70.3%                                               |
| Mississippi State University        | 2,112                                     | 13,700                                    | 7,174                                | 784                                       | 21,658                           | 63.3%                                                      | 15.4%                                               |
| Mississippi University for Women    | 939                                       | 2,076                                     | 318                                  | 48                                        | 2,442                            | 85%                                                        | 45.2%                                               |
| Mississippi Valley State University | 907                                       | 1,590                                     | 523                                  | 34                                        | 2,147                            | 74.1%                                                      | 57%                                                 |
| University of Mississippi           | 2,643                                     | 10,294                                    | 7,993                                | 796                                       | 19,083                           | 53.9%                                                      | 25.7%                                               |
| University of Southern Mississippi  | <u>3,344</u>                              | 9,729                                     | <u>2,921</u>                         | <u>409</u>                                | 13,059                           | 74.5%                                                      | 34.4%                                               |
| Total                               | 15,102                                    | 46,731                                    | 22,148                               | 2,540                                     | 71,419                           | 65.4%                                                      | 32.3%                                               |