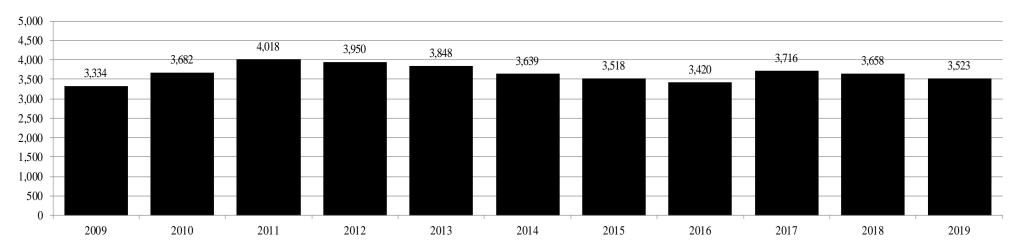

# On-Campus Headcount Enrollment By Level Fall 2019

| <u>Institution</u>                  | <b>Certificate</b> | <b>Freshman</b> | Sophomore Junior |              | <b>Senior</b> | <u>Undergraduate</u> | <u>Graduate</u> | <u>Total</u>  |
|-------------------------------------|--------------------|-----------------|------------------|--------------|---------------|----------------------|-----------------|---------------|
|                                     |                    |                 |                  |              |               |                      |                 |               |
| Alcorn State University             | 0                  | 861             | 640              | 617          | 769           | 2,887                | 447             | 3,334         |
| Delta State University              | 0                  | 442             | 381              | 568          | 930           | 2,321                | 643             | 2,964         |
| Jackson State University            | 0                  | 1,202           | 985              | 1,139        | 1,800         | 5,126                | 1,606           | 6,732         |
| Mississippi State University        | 0                  | 4,172           | 3,605            | 4,222        | 6,340         | 18,339               | 3,319           | 21,658        |
| Mississippi University for Women    | 0                  | 572             | 290              | 566          | 797           | 2,225                | 217             | 2,442         |
| Mississippi Valley State University | 0                  | 792             | 337              | 326          | 378           | 1,833                | 314             | 2,147         |
| University of Mississippi           | 0                  | 4,030           | 3,291            | 3,805        | 5,145         | 16,271               | 2,812           | 19,083        |
| University of Southern Mississippi  | <u>0</u>           | <u>2,237</u>    | <u>1,840</u>     | <u>2,709</u> | <u>4,117</u>  | <u>10,903</u>        | <u>2,156</u>    | <u>13,059</u> |
| Total                               | 0                  | 14,308          | 11,369           | 13,952       | 20,276        | 59,905               | 11,514          | 71,419        |