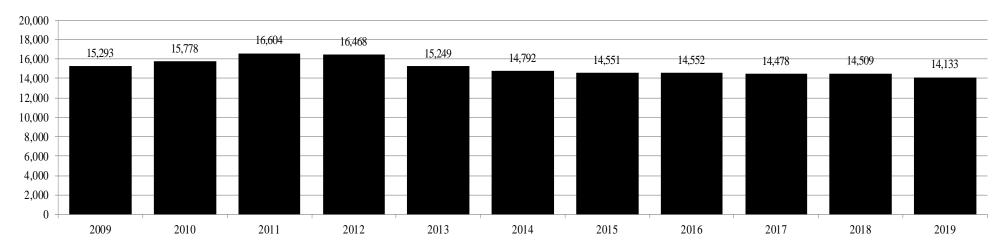

# TOTAL UNDUPLICATED HEADCOUNT ENROLLMENT BY FULL-TIME AND PART-TIME AND FULL-TIME EQUIVALENT (FTE) ENROLLMENT BY LEVEL FALL 2019

|                                     |               | Headco       | ount          |              | Full-Time Equivalent |                |                 |                 |              |  |  |
|-------------------------------------|---------------|--------------|---------------|--------------|----------------------|----------------|-----------------|-----------------|--------------|--|--|
|                                     |               |              |               | Percent      |                      |                |                 |                 | FTE Percent  |  |  |
| <u>Institution</u>                  | Full-Time     | Part-Time    | <b>Total</b>  | Part-Time    | <b>Lower</b>         | <u>Upper</u>   | <u>Graduate</u> | <u>Total</u>    | of Headcount |  |  |
|                                     |               |              |               |              |                      |                |                 |                 |              |  |  |
| Alcorn State University             | 2,891         | 632          | 3,523         | 17.9%        | 1,502.5              | 1,496.3        | 271.2           | 3,270.0         | 92.8%        |  |  |
| Delta State University              | 2,238         | 1,523        | 3,761         | 40.5%        | 947.9                | 1405           | 341             | 2,693.9         | 71.6%        |  |  |
| Jackson State University            | 4,736         | 2,284        | 7,020         | 32.5%        | 2,083.1              | 2,527.8        | 1,023.6         | 5,634.5         | 80.3%        |  |  |
| Mississippi State University        | 18,953        | 3,273        | 22,226        | 14.7%        | 7,795.9              | 10,197.5       | 2,483.4         | 20,476.8        | 92.1%        |  |  |
| Mississippi University for Women    | 2,171         | 640          | 2,811         | 22.8%        | 688.3                | 1,521.3        | 163.1           | 2,372.7         | 84.4%        |  |  |
| Mississippi Valley State University | 1,512         | 635          | 2,147         | 29.6%        | 885.7                | 673.1          | 184.1           | 1,742.9         | 81.2%        |  |  |
| University of Mississippi*          | 20,471        | 1,802        | 22,273        | 8.1%         | 7,138.7              | 9,320.7        | 4,514.7         | 20,974.1        | 94.2%        |  |  |
| University of Southern Mississippi  | <u>10,956</u> | <u>3,177</u> | <u>14,133</u> | <u>22.5%</u> | <u>4,063.7</u>       | <u>6,589.3</u> | <u>1,637.4</u>  | <u>12,290.4</u> | <u>87.0%</u> |  |  |
| Total                               | 63,928        | 13,966       | 77,894        | 17.9%        | 25,105.8             | 33,731.0       | 10,618.5        | 69,455.3        | 89.2%        |  |  |