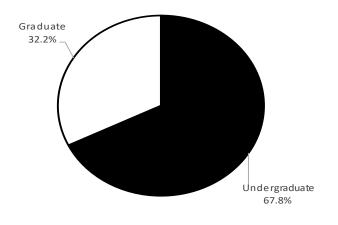

|
| USM - Stennis Center                 | 0                  | 0               | 0                | 0             | 2             | 2                    | 57              | 59           |
| USM - Gulf Coast Research Laboratory | 0                  | 0               | 0                | 0             | 0             | 0                    | 48              | 48           |
| Total                                | 0                  | 1,038           | 698              | 2,170         | 3,410         | 7,316                | 3,482           | 10,798       |
| Total                                | 0                  | 1,038           | 698              | 2,170         | 3,410         | 7,316                | 3,482           | 10,798       |

<sup>\*</sup>Includes residents and fellows.





# Off-Campus/Dual Campus Duplicated Headcount Enrollment By Ethnicity, By Gender, and By Residence Fall 2019

| <u>Institution</u>                   | Wh    | <u>iite</u> | Bla   | <u>ck</u> | <u>Oth</u> | <u>er</u> | <u>Me</u> | <u>:n</u> | Won   | <u>ien</u> | Resid | <u>lent</u> | Nonres | <u>ident</u> | <b>Total</b> |
|--------------------------------------|-------|-------------|-------|-----------|------------|-----------|-----------|-----------|-------|------------|-------|-------------|--------|--------------|--------------|
| ASU - Natchez                        | 8     | 5.6%        | 128   | 90.1%     | 6          | 4.2%      | 34        | 23.9%     | 108   | 76.1%      | 105   | 73.9%       | 37     | 26.1%        | 142          |
| ASU - Vicksburg                      | 1