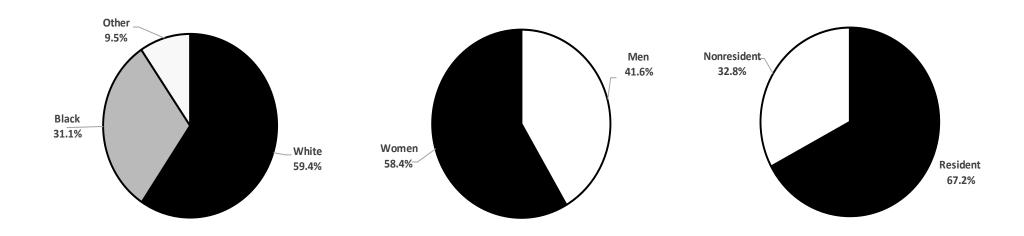

# TOTAL UNDUPLICATED HEADCOUNT ENROLLMENT By Ethnicity, By Gender, and By Residence Fall 2019

| <u>Institution</u>                  | <b>White</b> |              | <b>Black</b> |              | <b>Other</b> |              | <u>Men</u>   |              | <u>Women</u> |              | <b>Resident</b> |              | <b>Nonresident</b> |              | <u>Total</u>  |
|-------------------------------------|--------------|--------------|--------------|--------------|--------------|--------------|--------------|--------------|--------------|--------------|-----------------|--------------|--------------------|--------------|---------------|
|                                     |              |              |              |              |              |              |              |              |              |              |                 |              |                    |              |               |
| Alcorn State University             | 107          | 3.0%         | 3,347        | 95.0%        | 69           | 2.0%         | 1,224        | 34.7%        | 2,299        | 65.3%        | 2,512           | 71.3%        | 1,011              | 28.7%        | 3,523         |
| Delta State University              | 2,274        | 60.5%        | 1,112        | 29.6%        | 375          | 10.0%        | 1,525        | 40.5%        | 2,236        | 59.5%        | 3,135           | 83.4%        | 626                | 16.6%        | 3,761         |
| Jackson State University            | 364          | 5.2%         | 6,410        | 91.3%        | 246          | 3.5%         | 2,274        | 32.4%        | 4,746        | 67.6%        | 4,860           | 69.2%        | 2,160              | 30.8%        | 7,020         |
| Mississippi State University        | 16,147       | 72.6%        | 3,796        | 17.1%        | 2,283        | 10.3%        | 11,133       | 50.1%        | 11,093       | 49.9%        | 14,250          | 64.1%        | 7,976              | 35.9%        | 22,226        |
| Mississippi University for Women    | 1,637        | 58.2%        | 1,038        | 36.9%        | 136          | 4.8%         | 568          | 20.2%        | 2,243        | 79.8%        | 2,419           | 86.1%        | 392                | 13.9%        | 2,811         |
| Mississippi Valley State University | 42           | 2.0%         | 1,964        | 91.5%        | 141          | 6.6%         | 830          | 38.7%        | 1,317        | 61.3%        | 1,590           | 74.1%        | 557                | 25.9%        | 2,147         |
| University of Mississippi*          | 16,836       | 75.6%        | 2,788        | 12.5%        | 2,649        | 11.9%        | 9,690        | 43.5%        | 12,583       | 56.5%        | 12,962          | 58.2%        | 9,311              | 41.8%        | 22,273        |
| University of Southern Mississippi  | <u>8,839</u> | <u>62.5%</u> | <u>3,806</u> | <u>26.9%</u> | <u>1,488</u> | <u>10.5%</u> | <u>5,135</u> | <u>36.3%</u> | <u>8,998</u> | <u>63.7%</u> | 10,589          | <u>74.9%</u> | <u>3,544</u>       | <u>25.1%</u> | <u>14,133</u> |
| Total                               | 46,246       | 59.4%        | 24,261       | 31.1%        | 7,387        | 9.5%         | 32,379       | 41.6%        | 45,515       | 58.4%        | 52,317          | 67.2%        | 25,577             | 32.8%        | 77,894        |