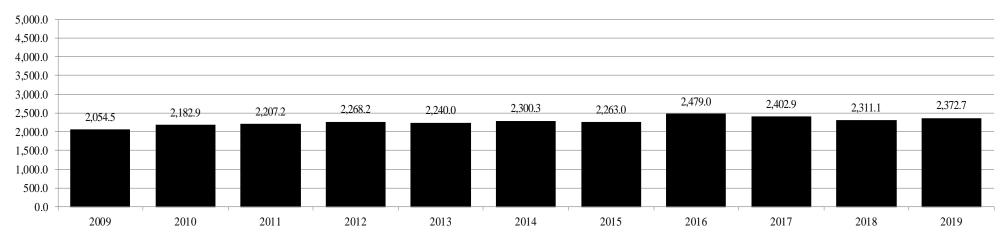

# TOTAL UNDUPLICATED HEADCOUNT ENROLLMENT BY FULL-TIME AND PART-TIME AND FULL-TIME EQUIVALENT (FTE) ENROLLMENT BY LEVEL FALL 2019

|                                     |               | Headco       | ount          |              | Full-Time Equivalent |                |                 |                 |              |  |  |
|-------------------------------------|---------------|--------------|---------------|--------------|----------------------|----------------|-----------------|-----------------|--------------|--|--|
|                                     |               |              |               | Percent      |                      |                |                 |                 | FTE Percent  |  |  |
| <u>Institution</u>                  | Full-Time     | Part-Time    | <b>Total</b>  | Part-Time    | <b>Lower</b>         | <u>Upper</u>   | <u>Graduate</u> | <u>Total</u>    | of Headcount |  |  |
|                                     |               |              |               |              |                      |                |                 |                 |              |  |  |
| Alcorn State University             | 2,891         | 632          | 3,523         | 17.9%        | 1,502.5              | 1,496.3        | 271.2           | 3,270.0         | 92.8%        |  |  |
| Delta State University              | 2,238         | 1,523        | 3,761         | 40.5%        | 947.9                | 1405           | 341             | 2,693.9         | 71.6%        |  |  |
| Jackson State University            | 4,736         | 2,284        | 7,020         | 32.5%        | 2,083.1              | 2,527.8        | 1,023.6         | 5,634.5         | 80.3%        |  |  |
| Mississippi State University        | 18,953        | 3,273        | 22,226        | 14.7%        | 7,795.9              | 10,197.5       | 2,483.4         | 20,476.8        | 92.1%        |  |  |
| Mississippi University for Women    | 2,171         | 640          | 2,811         | 22.8%        | 688.3                | 1,521.3        | 163.1           | 2,372.7         | 84.4%        |  |  |
| Mississippi Valley State University | 1,512         | 635          | 2,147         | 29.6%        | 885.7                | 673.1          | 184.1           | 1,742.9         | 81.2%        |  |  |
| University of Mississippi*          | 20,471        | 1,802        | 22,273        | 8.1%         | 7,138.7              | 9,320.7        | 4,514.7         | 20,974.1        | 94.2%        |  |  |
| University of Southern Mississippi  | <u>10,956</u> | <u>3,177</u> | <u>14,133</u> | <u>22.5%</u> | <u>4,063.7</u>       | <u>6,589.3</u> | <u>1,637.4</u>  | <u>12,290.4</u> | <u>87.0%</u> |  |  |
| Total                               | 63,928        | 13,966       | 77,894        | 17.9%        | 25,105.8             | 33,731.0       | 10,618.5        | 69,455.3        | 89.2%        |  |  |