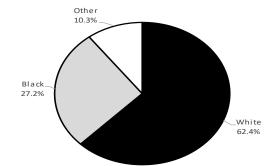

# TOTAL UNDUPLICATED HEADCOUNT ENROLLMENT By Ethnicity, By Gender, and By Residence Fall 2019

| <u>Institution</u>                  | <b>White</b> |              | <b>Black</b> |              | <b>Other</b> |              | <u>Men</u>   |              | <u>Women</u> |              | <b>Resident</b> |              | <b>Nonresident</b> |              | <u>Total</u>  |
|-------------------------------------|--------------|--------------|--------------|--------------|--------------|--------------|--------------|--------------|--------------|--------------|-----------------|--------------|--------------------|--------------|---------------|
|                                     |              |              |              |              |              |              |              |              |              |              |                 |              |                    |              |               |
| Alcorn State University             | 107          | 3.0%         | 3,347        | 95.0%        | 69           | 2.0%         | 1,224        | 34.7%        | 2,299        | 65.3%        | 2,512           | 71.3%        | 1,011              | 28.7%        | 3,523         |
| Delta State University              | 2,274        | 60.5%        | 1,112        | 29.6%        | 375          | 10.0%        | 1,525        | 40.5%        | 2,236        | 59.5%        | 3,135           | 83.4%        | 626                | 16.6%        | 3,761         |
| Jackson State University            | 364          | 5.2%         | 6,410        | 91.3%        | 246          | 3.5%         | 2,274        | 32.4%        | 4,746        | 67.6%        | 4,860           | 69.2%        | 2,160              | 30.8%        | 7,020         |
| Mississippi State University        | 16,147       | 72.6%        | 3,796        | 17.1%        | 2,283        | 10.3%        | 11,133       | 50.1%        | 11,093       | 49.9%        | 14,250          | 64.1%        | 7,976              | 35.9%        | 22,226        |
| Mississippi University for Women    | 1,637        | 58.2%        | 1,038        | 36.9%        | 136          | 4.8%         | 568          | 20.2%        | 2,243        | 79.8%        | 2,419           | 86.1%        | 392                | 13.9%        | 2,811         |
| Mississippi Valley State University | 42           | 2.0%         | 1,964        | 91.5%        | 141          | 6.6%         | 830          | 38.7%        | 1,317        | 61.3%        | 1,590           | 74.1%        | 557                | 25.9%        | 2,147         |
| University of Mississippi*          | 16,836       | 75.6%        | 2,788        | 12.5%        | 2,649        | 11.9%        | 9,690        | 43.5%        | 12,583       | 56.5%        | 12,962          | 58.2%        | 9,311              | 41.8%        | 22,273        |
| University of Southern Mississippi  | <u>8,839</u> | <u>62.5%</u> | <u>3,806</u> | <u>26.9%</u> | <u>1,488</u> | <u>10.5%</u> | <u>5,135</u> | <u>36.3%</u> | <u>8,998</u> | <u>63.7%</u> | 10,589          | <u>74.9%</u> | <u>3,544</u>       | <u>25.1%</u> | <u>14,133</u> |
| Total                               | 46,246       | 59.4%        | 24,261       | 31.1%        | 7,387        | 9.5%         | 32,379       | 41.6%        | 45,515       | 58.4%        | 52,317          | 67.2%        | 25,577             | 32.8%        | 77,894        |