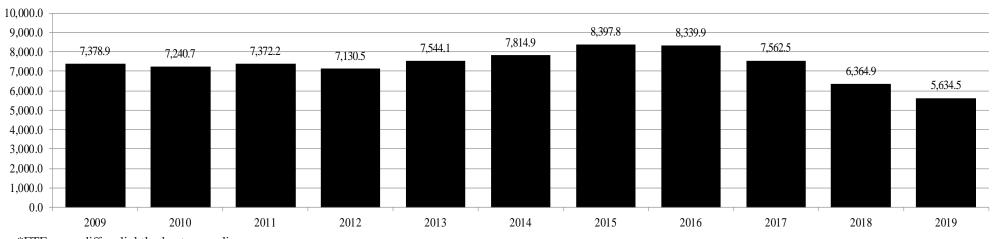

| 90.5%        | 3.1%         | 34.0%      | 66.0%        | 74.8%           | 25.2%    | 76.0%           | 24.0%           | 59.6%           | 40.4%         | 88.4%      |
| 2018         | 6.1%         | 90.7%        | 3.2%         | 32.9%      | 67.1%        | 73.1%           | 26.9%    | 73.5%           | 26.5%           | 58.7%           | 41.3%         | 87.8%      |
| 2019         | 5.2%         | 91.3%        | 3.5%         | 32.4%      | 67.6%        | 69.2%           | 30.8%    | 73.4%           | 26.6%           | 61.1%           | 38.9%         | 80.3%      |

Notes: Percents may not add to 100% due to rounding.

Enrollment figures are unduplicated.

### JACKSON STATE UNIVERSITY TOTAL FTE AND TOTAL HEADCOUNT ENROLLMENT

### **Total FTE Enrollment for the Fall Semester**



\*FTEs may differ slightly due to rounding.

### **Total Headcount Enrollment for the Fall Semester**



# MISSISSIPPI STATE UNIVERSITY ENROLLMENT BY ETHNICITY, GENDER, RESIDENCY, LEVEL, AGE AND FTE

|                                    |              |              |              |            |              |                 | Non-     | <b>Under-</b>   |                 |                 | 25 and      | Age            | Total      | Total            |
|------------------------------------|--------------|--------------|--------------|------------|--------------|-----------------|----------|-----------------|-----------------|-----------------|-------------|----------------|------------|------------------|
| Fall Session                       | <b>White</b> | <b>Black</b> | <b>Other</b>