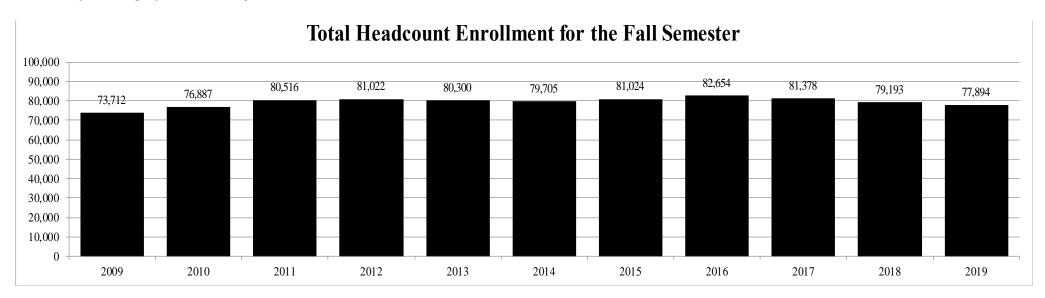

# TOTAL UNDUPLICATED HEADCOUNT ENROLLMENT By Level Fall 2019

| <u>Institution</u>                  | <b>Certificate</b> | <b>Freshman</b> | <b>Sophomore</b> | <u>Junior</u> | <b>Senior</b> | <u>Undergraduate</u> | <u>Graduate</u> | <u>Total</u>  |
|-------------------------------------|--------------------|-----------------|------------------|---------------|---------------|----------------------|-----------------|---------------|
|                                     |                    |                 |                  |               |               |                      |                 |               |
| Alcorn State University             | 0                  | 883             | 677              | 675           | 833           | 3,068                | 455             | 3,523         |
| Delta State University              | 0                  | 1,232           | 381              | 569           | 936           | 3,118                | 643             | 3,761         |
| Jackson State University            | 0                  | 1,202           | 986              | 1146          | 1,818         | 5,152                | 1,868           | 7,020         |
| Mississippi State University        | 0                  | 4,179           | 3,625            | 4356          | 6,632         | 18,792               | 3,434           | 22,226        |
| Mississippi University for Women    | 0                  | 572             | 376              | 721           | 925           | 2,594                | 217             | 2,811         |
| Mississippi Valley State University | 0                  | 792             | 337              | 326           | 378           | 1,833                | 314             | 2,147         |
| University of Mississippi*          | 0                  | 4,031           | 3,300            | 4216          | 5,603         | 17,150               | 5,123           | 22,273        |
| University of Southern Mississippi  | <u>0</u>           | <u>2,276</u>    | <u>1,886</u>     | <u>2875</u>   | <u>4,557</u>  | <u>11,594</u>        | <u>2,539</u>    | <u>14,133</u> |
| Total                               | 0                  | 15,167          | 11,568           | 14,884        | 21,682        | 63,301               | 14,593          | 77,894        |