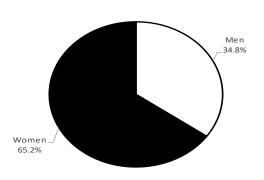

# TOTAL UNDUPLICATED HEADCOUNT ENROLLMENT By Ethnicity, By Gender, and By Residence Fall 2019

| <u>Institution</u>                  | <b>White</b> |              | <b>Black</b> |              | <b>Other</b> |              | <u>Men</u>   |              | <u>Women</u> |              | <b>Resident</b> |              | <b>Nonresident</b> |              | <u>Total</u>  |
|-------------------------------------|--------------|--------------|--------------|--------------|--------------|--------------|--------------|--------------|--------------|--------------|-----------------|--------------|--------------------|--------------|---------------|
|                                     |              |              |              |              |              |              |              |              |              |              |                 |              |                    |              |               |
| Alcorn State University             | 107          | 3.0%         | 3,347        | 95.0%        | 69           | 2.0%         | 1,224        | 34.7%        | 2,299        | 65.3%        | 2,512           | 71.3%        | 1,011              | 28.7%        | 3,523         |
| Delta State University              | 2,274        | 60.5%        | 1,112        | 29.6%        | 375          | 10.0%        | 1,525        | 40.5%        | 2,236        | 59.5%        | 3,135           | 83.4%        | 626                | 16.6%        | 3,761         |
| Jackson State University            | 364          | 5.2%         | 6,410        | 91.3%        | 246          | 3.5%         | 2,274        | 32.4%        | 4,746        | 67.6%        | 4,860           | 69.2%        | 2,160              | 30.8%        | 7,020         |
| Mississippi State University        | 16,147       | 72.6%        | 3,796        | 17.1%        | 2,283        | 10.3%        | 11,133       | 50.1%        | 11,093       | 49.9%        | 14,250          | 64.1%        | 7,976              | 35.9%        | 22,226        |
| Mississippi University for Women    | 1,637        | 58.2%        | 1,038        | 36.9%        | 136          | 4.8%         | 568          | 20.2%        | 2,243        | 79.8%        | 2,419           | 86.1%        | 392                | 13.9%        | 2,811         |
| Mississippi Valley State University | 42           | 2.0%         | 1,964        | 91.5%        | 141          | 6.6%         | 830          | 38.7%        | 1,317        | 61.3%        | 1,590           | 74.1%        | 557                | 25.9%        | 2,147         |
| University of Mississippi*          | 16,836       | 75.6%        | 2,788        | 12.5%        | 2,649        | 11.9%        | 9,690        | 43.5%        | 12,583       | 56.5%        | 12,962          | 58.2%        | 9,311              | 41.8%        | 22,273        |
| University of Southern Mississippi  | <u>8,839</u> | <u>62.5%</u> | <u>3,806</u> | <u>26.9%</u> | <u>1,488</u> | <u>10.5%</u> | <u>5,135</u> | <u>36.3%</u> | <u>8,998</u> | <u>63.7%</u> | 10,589          | <u>74.9%</u> | <u>3,544</u>       | <u>25.1%</u> | <u>14,133</u> |
| Total                               | 46,246       | 59.4%        | 24,261       | 31.1%        | 7,387        | 9.5%         | 32,379       | 41.6%        | 45,515       | 58.4%        | 52,317          | 67.2%        | 25,577             | 32.8%        | 77,894        |