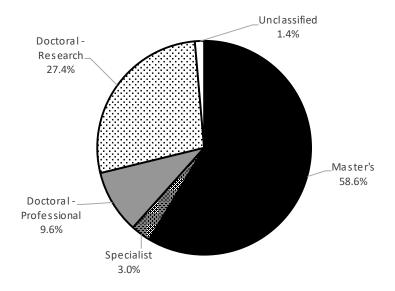

# On-Campus Graduate Headcount Enrollment By Academic Program Levels and By Full-Time and Part-Time Fall 2019

|                    | <u>Ce</u>   | rtificat    | <u>te</u>    | <u>N</u>    | <u> Iaster's</u> | <u>s</u>     | <u>S</u> 1  | <u>oecialis</u> | <u>t</u>     | Pro         | fession     | <u>ıal</u>   | <u>D</u>    | octora      | <u>l</u>     | <u>Un</u>   | classific   | <u>ed</u>    | Total           |
|--------------------|-------------|-------------|--------------|-------------|------------------|--------------|-------------|-----------------|--------------|-------------|-------------|--------------|-------------|-------------|--------------|-------------|-------------|--------------|-----------------|
|                    | Full        | Part        |              | Full        | Part             |              | Full        | Part            |              | Full        | Part        |              | Full        | Part        |              | Full        | Part        |              | All             |
| <u>Institution</u> | <u>Time</u> | <u>Time</u> | <b>Total</b> | <u>Time</u> | <u>Time</u>      | <u>Total</u> | <u>Time</u> | <u>Time</u>     | <u>Total</u> | <u>Time</u> | <u>Time</u> | <b>Total</b> | <u>Time</u> | <u>Time</u> | <u>Total</u> | <u>Time</u> | <u>Time</u> | <b>Total</b> | <b>Programs</b> |
|                    |             |             |              |             |                  |              |             |                 |              |             |             |              |             |             |              |             |             |              |                 |
| ASU                | 0           | 0           | 0            | 148         | 291              | 439          | 0           | 2               | 2            | 0           | 0           | 0            | 6           | 0           | 6            | 0           | 0           | 0            | 447             |
| DSU                | 0           | 1           | 1            | 243         | 225              | 468          | 6           | 75              | 81           | 0           | 0           | 0            | 7           | 68          | 75           | 1           | 17          | 18           | 643             |
| JSU                | 0           | 0           | 0            | 319         | 762              | 1,081        | 9           | 163             | 172          | 0           | 0           | 0            | 83          | 264         | 347          | 1           | 5           | 6            | 1,606           |
| MSU                | 0           | 0           | 0            | 728         | 1,059            | 1,787        | 17          | 18              | 35           | 373         | 0           | 373          | 687         | 437         | 1,124        | 0           | 0           | 0            | 3,319           |
| MUW                | 0           | 0           | 0            | 137         | 71               | 208          | 0           | 0               | 0            | 0           | 0           | 0            | 8           | 1           | 9            | 0           | 0           | 0            | 217             |
| MVSU               | 0           | 0           | 0            | 93          | 221              | 314          | 0           | 0               | 0            | 0           | 0           | 0            | 0           | 0           | 0            | 0           | 0           | 0            | 314             |
| UM                 | 0           | 0           | 0            | 873         | 337              | 1,210        | 6           | 28              | 34           | 638         | 93          | 731          | 568         | 229         | 797          | 7           | 33          | 40           | 2,812           |
| USM                | <u>0</u>    | <u>0</u>    | <u>0</u>     | <u>665</u>  | <u>573</u>       | 1,238        | <u>1</u>    | <u>22</u>       | <u>23</u>    | <u>0</u>    | <u>0</u>    | <u>0</u>     | <u>452</u>  | <u>346</u>  | <u>798</u>   | <u>3</u>    | <u>94</u>   | <u>97</u>    | <u>2,156</u>    |
| Total              | 0           | 1           | 1            | 3,206       | 3,539            | 6,745        | 39          | 308             | 347          | 1,011       | 93          | 1,104        | 1,811       | 1,345       | 3,156        | 12          | 149         | 161          | 11,514          |