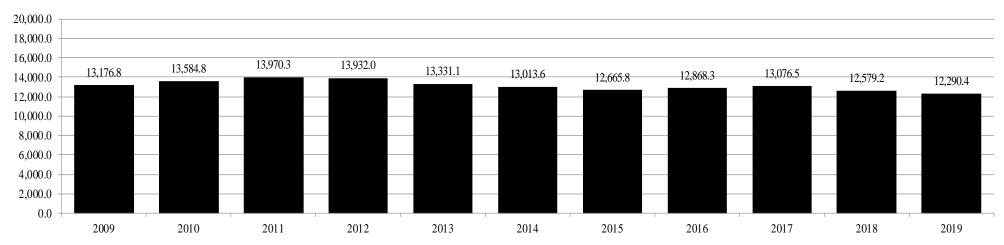

# TOTAL UNDUPLICATED HEADCOUNT ENROLLMENT BY FULL-TIME AND PART-TIME AND FULL-TIME EQUIVALENT (FTE) ENROLLMENT BY LEVEL FALL 2019

|                                     |               | Headco       | ount          |              | Full-Time Equivalent |                |                 |                 |              |  |  |
|-------------------------------------|---------------|--------------|---------------|--------------|----------------------|----------------|-----------------|-----------------|--------------|--|--|
|                                     |               |              |               | Percent      |                      |                |                 |                 | FTE Percent  |  |  |
| <u>Institution</u>                  | Full-Time     | Part-Time    | <b>Total</b>  | Part-Time    | <b>Lower</b>         | <u>Upper</u>   | <u>Graduate</u> | <u>Total</u>    | of Headcount |  |  |
|                                     |               |              |               |              |                      |                |                 |                 |              |  |  |
| Alcorn State University             | 2,891         | 632          | 3,523         | 17.9%        | 1,502.5              | 1,496.3        | 271.2           | 3,270.0         | 92.8%        |  |  |
| Delta State University              | 2,238         | 1,523        | 3,761         | 40.5%        | 947.9                | 1405           | 341             | 2,693.9         | 71.6%        |  |  |
| Jackson State University            | 4,736         | 2,284        | 7,020         | 32.5%        | 2,083.1              | 2,527.8        | 1,023.6         | 5,634.5         | 80.3%        |  |  |
| Mississippi State University        | 18,953        | 3,273        | 22,226        | 14.7%        | 7,795.9              | 10,197.5       | 2,483.4         | 20,476.8        | 92.1%        |  |  |
| Mississippi University for Women    | 2,171         | 640          | 2,811         | 22.8%        | 688.3                | 1,521.3        | 163.1           | 2,372.7         | 84.4%        |  |  |
| Mississippi Valley State University | 1,512         | 635          | 2,147         | 29.6%        | 885.7                | 673.1          | 184.1           | 1,742.9         | 81.2%        |  |  |
| University of Mississippi*          | 20,471        | 1,802        | 22,273        | 8.1%         | 7,138.7              | 9,320.7        | 4,514.7         | 20,974.1        | 94.2%        |  |  |
| University of Southern Mississippi  | <u>10,956</u> | <u>3,177</u> | <u>14,133</u> | <u>22.5%</u> | <u>4,063.7</u>       | <u>6,589.3</u> | <u>1,637.4</u>  | <u>12,290.4</u> | <u>87.0%</u> |  |  |
| Total                               | 63,928        | 13,966       | 77,894        | 17.9%        | 25,105.8             | 33,731.0       | 10,618.5        | 69,455.3        | 89.2%        |  |  |