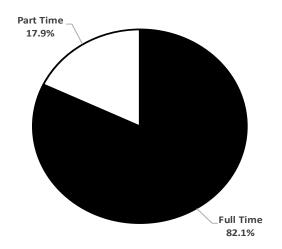

# TOTAL UNDUPLICATED HEADCOUNT ENROLLMENT BY FULL-TIME AND PART-TIME AND FULL-TIME EQUIVALENT (FTE) ENROLLMENT BY LEVEL FALL 2019

|                                     |               | Headco       | ount          |              | Full-Time Equivalent |                |                 |                 |              |  |  |
|-------------------------------------|---------------|--------------|---------------|--------------|----------------------|----------------|-----------------|-----------------|--------------|--|--|
|                                     |               |              |               | Percent      |                      |                |                 |                 | FTE Percent  |  |  |
| <u>Institution</u>                  | Full-Time     | Part-Time    | <b>Total</b>  | Part-Time    | <b>Lower</b>         | <u>Upper</u>   | <u>Graduate</u> | <u>Total</u>    | of Headcount |  |  |
|                                     |               |              |               |              |                      |                |                 |                 |              |  |  |
| Alcorn State University             | 2,891         | 632          | 3,523         | 17.9%        | 1,502.5              | 1,496.3        | 271.2           | 3,270.0         | 92.8%        |  |  |
| Delta State University              | 2,238         | 1,523        | 3,761         | 40.5%        | 947.9                | 1405           | 341             | 2,693.9         | 71.6%        |  |  |
| Jackson State University            | 4,736         | 2,284        | 7,020         | 32.5%        | 2,083.1              | 2,527.8        | 1,023.6         | 5,634.5         | 80.3%        |  |  |
| Mississippi State University        | 18,953        | 3,273        | 22,226        | 14.7%        | 7,795.9              | 10,197.5       | 2,483.4         | 20,476.8        | 92.1%        |  |  |
| Mississippi University for Women    | 2,171         | 640          | 2,811         | 22.8%        | 688.3                | 1,521.3        | 163.1           | 2,372.7         | 84.4%        |  |  |
| Mississippi Valley State University | 1,512         | 635          | 2,147         | 29.6%        | 885.7                | 673.1          | 184.1           | 1,742.9         | 81.2%        |  |  |
| University of Mississippi*          | 20,471        | 1,802        | 22,273        | 8.1%         | 7,138.7              | 9,320.7        | 4,514.7         | 20,974.1        | 94.2%        |  |  |
| University of Southern Mississippi  | <u>10,956</u> | <u>3,177</u> | <u>14,133</u> | <u>22.5%</u> | <u>4,063.7</u>       | <u>6,589.3</u> | <u>1,637.4</u>  | <u>12,290.4</u> | <u>87.0%</u> |  |  |
| Total                               | 63,928        | 13,966       | 77,894        | 17.9%        | 25,105.8             | 33,731.0       | 10,618.5        | 69,455.3        | 89.2%        |  |  |