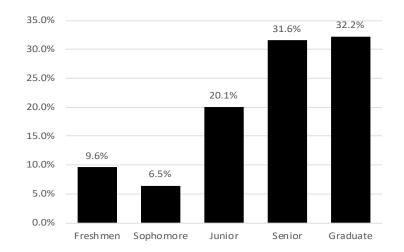

|
| USM - Stennis Center                 | 0                  | 0               | 0                | 0             | 2             | 2                    | 57              | 59           |
| USM - Gulf Coast Research Laboratory | 0                  | 0               | 0                | 0             | 0             | 0                    | 48              | 48           |
| Total                                | 0                  | 1,038           | 698              | 2,170         | 3,410         | 7,316                | 3,482           | 10,798       |
| Total                                | 0                  | 1,038           | 698              | 2,170         | 3,410         | 7,316                | 3,482           | 10,798       |

<sup>\*</sup>Includes residents and fellows.





# Off-Campus/Dual Campus Duplicated Headcount Enrollment By Ethnicity, By Gender, and By Residence Fall 2019

| <u>Institution</u>                   | Wh    | <u>iite</u> | Bla   | <u>ck</u> | <u>Oth</u> | <u>er</u> | <u>Me</u> | <u>:n</u> | Won   | <u>ien</u> | Resid | <u>lent</u> | Nonres | <u>ident</u> | <b>Total</b> |
|--------------------------------------|-------|-------------|-------|-----------|------------|-----------|-----------|-----------|-------|------------|-------|-------------|--------|--------------|--------------|
| ASU - Natchez                        | 8     | 5.6%        | 128   | 90.1%     | 6          | 4.2%      | 34        | 23.9%     | 108   | 76.1%      | 105   | 73.9%       | 37     | 26.1%        | 142          |
| ASU - Vicksburg                      | 1