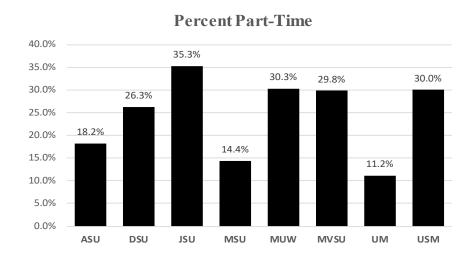

# On-Campus Headcount Enrollment By Full-Time and Part-Time and Full-Time Equivalent (FTE) Enrollment By Level Fall 2019

|                                     |                  | Headco           | unt          |              | Full-Time Equivalent |              |                 |              |                    |  |  |
|-------------------------------------|------------------|------------------|--------------|--------------|----------------------|--------------|-----------------|--------------|--------------------|--|--|
|                                     |                  |                  |              | Percent      |                      |              |                 |              | <b>FTE Percent</b> |  |  |
| <u>Institution</u>                  | <b>Full-Time</b> | <u>Part-Time</u> | <u>Total</u> | Part-Time    | <b>Lower</b>         | <u>Upper</u> | <b>Graduate</b> | <u>Total</u> | of Headcount       |  |  |
|                                     |                  |                  |              |              |                      |              |                 |              |                    |  |  |
| Alcorn State University             | 2,728            | 606              | 3,334        | 18.2%        | 1,446                | 1,384        | 264.0           | 3,093.8      | 92.8%              |  |  |
| Delta State University              | 2,184            | 780              | 2,964        | 26.3%        | 761                  | 1,358        | 341.0           | 2,459.5      | 83.0%              |  |  |
| Jackson State University            | 4,358            | 2,374            | 6,732        | 35.3%        | 2,072                | 2,411        | 837.5           | 5,320.2      | 79.0%              |  |  |
| Mississippi State University        | 18,549           | 3,109            | 21,658       | 14.4%        | 7,775                | 9,805        | 2,420.1         | 20,000.1     | 92.3%              |  |  |
| Mississippi University for Women    | 1,701            | 741              | 2,442        | 30.3%        | 570                  | 1,207        | 163.1           | 1,939.5      | 79.4%              |  |  |
| Mississippi Valley State University | 1,508            | 639              | 2,147        | 29.8%        | 885                  | 672          | 184.1           | 1,741.1      | 81.1%              |  |  |
| University of Mississippi           | 16,939           | 2,144            | 19,083       | 11.2%        | 7,115                | 8,190        | 2,230.3         | 17,534.8     | 91.9%              |  |  |
| University of Southern Mississippi  | <u>9,138</u>     | <u>3,921</u>     | 13,059       | <u>30.0%</u> | <u>3,830</u>         | <u>5,422</u> | <u>1,412.7</u>  | 10,665.2     | 81.7%              |  |  |
| Total                               | 57,105           | 14,314           | 71,419       | 20.0%        | 24,453               | 30,448       | 7,852.8         | 62,754.2     | 87.9%              |  |  |