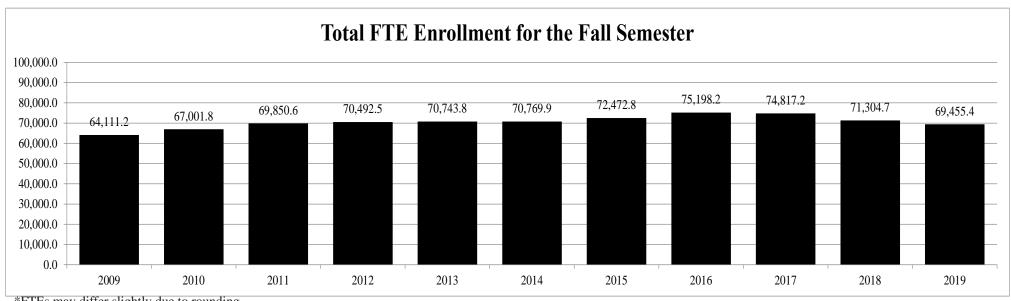

# TOTAL UNDUPLICATED HEADCOUNT ENROLLMENT BY FULL-TIME AND PART-TIME AND FULL-TIME EQUIVALENT (FTE) ENROLLMENT BY LEVEL FALL 2019

|                                     |               | Headco       | ount          |              | Full-Time Equivalent |                |                 |                 |              |  |  |
|-------------------------------------|---------------|--------------|---------------|--------------|----------------------|----------------|-----------------|-----------------|--------------|--|--|
|                                     |               |              |               | Percent      |                      |                |                 |                 | FTE Percent  |  |  |
| <u>Institution</u>                  | Full-Time     | Part-Time    | <b>Total</b>  | Part-Time    | <b>Lower</b>         | <u>Upper</u>   | <u>Graduate</u> | <u>Total</u>    | of Headcount |  |  |
|                                     |               |              |               |              |                      |                |                 |                 |              |  |  |
| Alcorn State University             | 2,891         | 632          | 3,523         | 17.9%        | 1,502.5              | 1,496.3        | 271.2           | 3,270.0         | 92.8%        |  |  |
| Delta State University              | 2,238         | 1,523        | 3,761         | 40.5%        | 947.9                | 1405           | 341             | 2,693.9         | 71.6%        |  |  |
| Jackson State University            | 4,736         | 2,284        | 7,020         | 32.5%        | 2,083.1              | 2,527.8        | 1,023.6         | 5,634.5         | 80.3%        |  |  |
| Mississippi State University        | 18,953        | 3,273        | 22,226        | 14.7%        | 7,795.9              | 10,197.5       | 2,483.4         | 20,476.8        | 92.1%        |  |  |
| Mississippi University for Women    | 2,171         | 640          | 2,811         | 22.8%        | 688.3                | 1,521.3        | 163.1           | 2,372.7         | 84.4%        |  |  |
| Mississippi Valley State University | 1,512         | 635          | 2,147         | 29.6%        | 885.7                | 673.1          | 184.1           | 1,742.9         | 81.2%        |  |  |
| University of Mississippi*          | 20,471        | 1,802        | 22,273        | 8.1%         | 7,138.7              | 9,320.7        | 4,514.7         | 20,974.1        | 94.2%        |  |  |
| University of Southern Mississippi  | <u>10,956</u> | <u>3,177</u> | <u>14,133</u> | <u>22.5%</u> | <u>4,063.7</u>       | <u>6,589.3</u> | <u>1,637.4</u>  | <u>12,290.4</u> | <u>87.0%</u> |  |  |
| Total                               | 63,928        | 13,966       | 77,894        | 17.9%        | 25,105.8             | 33,731.0       | 10,618.5        | 69,455.3        | 89.2%        |  |  |