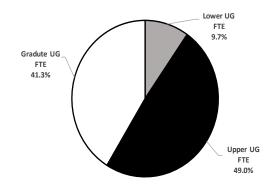

# TOTAL UNDUPLICATED HEADCOUNT ENROLLMENT BY FULL-TIME AND PART-TIME AND FULL-TIME EQUIVALENT (FTE) ENROLLMENT BY LEVEL FALL 2019

|                                     |               | Headco       | ount          |              | Full-Time Equivalent |                |                 |                 |              |  |  |
|-------------------------------------|---------------|--------------|---------------|--------------|----------------------|----------------|-----------------|-----------------|--------------|--|--|
|                                     |               |              |               | Percent      |                      |                |                 |                 | FTE Percent  |  |  |
| <u>Institution</u>                  | Full-Time     | Part-Time    | <b>Total</b>  | Part-Time    | <b>Lower</b>         | <u>Upper</u>   | <u>Graduate</u> | <u>Total</u>    | of Headcount |  |  |
|                                     |               |              |               |              |                      |                |                 |                 |              |  |  |
| Alcorn State University             | 2,891         | 632          | 3,523         | 17.9%        | 1,502.5              | 1,496.3        | 271.2           | 3,270.0         | 92.8%        |  |  |
| Delta State University              | 2,238         | 1,523        | 3,761         | 40.5%        | 947.9                | 1405           | 341             | 2,693.9         | 71.6%        |  |  |
| Jackson State University            | 4,736         | 2,284        | 7,020         | 32.5%        | 2,083.1              | 2,527.8        | 1,023.6         | 5,634.5         | 80.3%        |  |  |
| Mississippi State University        | 18,953        | 3,273        | 22,226        | 14.7%        | 7,795.9              | 10,197.5       | 2,483.4         | 20,476.8        | 92.1%        |  |  |
| Mississippi University for Women    | 2,171         | 640          | 2,811         | 22.8%        | 688.3                | 1,521.3        | 163.1           | 2,372.7         | 84.4%        |  |  |
| Mississippi Valley State University | 1,512         | 635          | 2,147         | 29.6%        | 885.7                | 673.1          | 184.1           | 1,742.9         | 81.2%        |  |  |
| University of Mississippi*          | 20,471        | 1,802        | 22,273        | 8.1%         | 7,138.7              | 9,320.7        | 4,514.7         | 20,974.1        | 94.2%        |  |  |
| University of Southern Mississippi  | <u>10,956</u> | <u>3,177</u> | <u>14,133</u> | <u>22.5%</u> | <u>4,063.7</u>       | <u>6,589.3</u> | <u>1,637.4</u>  | <u>12,290.4</u> | <u>87.0%</u> |  |  |
| Total                               | 63,928        | 13,966       | 77,894        | 17.9%        | 25,105.8             | 33,731.0       | 10,618.5        | 69,455.3        | 89.2%        |  |  |