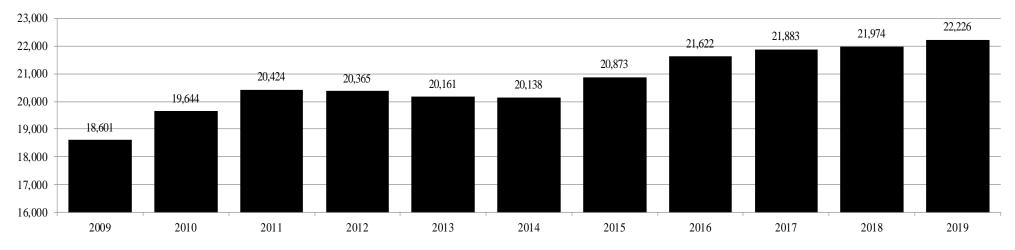

# TOTAL UNDUPLICATED HEADCOUNT ENROLLMENT BY FULL-TIME AND PART-TIME AND FULL-TIME EQUIVALENT (FTE) ENROLLMENT BY LEVEL FALL 2019

|                                     |               | Headco       | ount          |              | Full-Time Equivalent |                |                 |                 |              |  |  |
|-------------------------------------|---------------|--------------|---------------|--------------|----------------------|----------------|-----------------|-----------------|--------------|--|--|
|                                     |               |              |               | Percent      |                      |                |                 |                 | FTE Percent  |  |  |
| <u>Institution</u>                  | Full-Time     | Part-Time    | <b>Total</b>  | Part-Time    | <b>Lower</b>         | <u>Upper</u>   | <u>Graduate</u> | <u>Total</u>    | of Headcount |  |  |
|                                     |               |              |               |              |                      |                |                 |                 |              |  |  |
| Alcorn State University             | 2,891         | 632          | 3,523         | 17.9%        | 1,502.5              | 1,496.3        | 271.2           | 3,270.0         | 92.8%        |  |  |
| Delta State University              | 2,238         | 1,523        | 3,761         | 40.5%        | 947.9                | 1405           | 341             | 2,693.9         | 71.6%        |  |  |
| Jackson State University            | 4,736         | 2,284        | 7,020         | 32.5%        | 2,083.1              | 2,527.8        | 1,023.6         | 5,634.5         | 80.3%        |  |  |
| Mississippi State University        | 18,953        | 3,273        | 22,226        | 14.7%        | 7,795.9              | 10,197.5       | 2,483.4         | 20,476.8        | 92.1%        |  |  |
| Mississippi University for Women    | 2,171         | 640          | 2,811         | 22.8%        | 688.3                | 1,521.3        | 163.1           | 2,372.7         | 84.4%        |  |  |
| Mississippi Valley State University | 1,512         | 635          | 2,147         | 29.6%        | 885.7                | 673.1          | 184.1           | 1,742.9         | 81.2%        |  |  |
| University of Mississippi*          | 20,471        | 1,802        | 22,273        | 8.1%         | 7,138.7              | 9,320.7        | 4,514.7         | 20,974.1        | 94.2%        |  |  |
| University of Southern Mississippi  | <u>10,956</u> | <u>3,177</u> | <u>14,133</u> | <u>22.5%</u> | <u>4,063.7</u>       | <u>6,589.3</u> | <u>1,637.4</u>  | <u>12,290.4</u> | <u>87.0%</u> |  |  |
| Total                               | 63,928        | 13,966       | 77,894        | 17.9%        | 25,105.8             | 33,731.0       | 10,618.5        | 69,455.3        | 89.2%        |  |  |