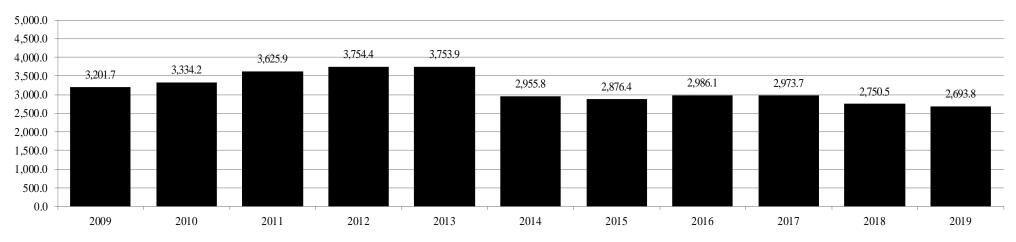

| 32.7%        | 6.6%         | 38.8%      | 61.2%        | 83.2%           | 16.8%    | 80.3%           | 19.7%           | 73.8%           | 26.2%       | 78.5%      |
| 2018         | 61.1%    | 30.4%        | 8.5%         | 39.5%      | 60.5%        | 82.5%           | 17.5%    | 82.8%           | 17.2%           | 77.6%           | 22.4%       | 74.0%      |
| 2019         | 60.5%    | 29.6%        | 10.0%        | 40.5%      | 59.5%        | 83.4%           | 16.6%    | 82.9%           | 17.1%           | 78.4%           | 21.6%       | 71.6%      |

Notes: Percents may not add to 100% due to rounding. Enrollment figures are unduplicated.

Fall Enrollment Book -

# DELTA STATE UNIVERSITY TOTAL FTE AND TOTAL HEADCOUNT ENROLLMENT

### **Total FTE Enrollment for the Fall Semester**



<sup>\*</sup>FTEs may differ slightly due to rounding.

# **Total Headcount Enrollment for the Fall Semester**



Fall Enrollment Book — 30

# JACKSON STATE UNIVERSITY ENROLLMENT BY ETHNICITY, GENDER, RESIDENCY, LEVEL, AGE AND FTE

|                                    |              |              |              |            |              |                 | Non-            | <b>Under-</b>   |                 |                 | 25 and      | Age            | Total      | Total            |
|------------------------------------|--------------|--------------|--------------|------------|--------------|-----------------|-----------------|-----------------|-----------------|-----------------|-------------|----------------|------------|------------------|
| <b>Fall Session</b>