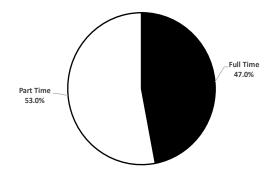

# TOTAL UNDUPLICATED HEADCOUNT ENROLLMENT BY FULL-TIME AND PART-TIME AND FULL-TIME EQUIVALENT (FTE) ENROLLMENT BY LEVEL FALL 2019

|                                     |               | Headco       | ount          |              | Full-Time Equivalent |                |                 |                 |              |  |  |
|-------------------------------------|---------------|--------------|---------------|--------------|----------------------|----------------|-----------------|-----------------|--------------|--|--|
|                                     |               |              |               | Percent      |                      |                |                 |                 | FTE Percent  |  |  |
| <u>Institution</u>                  | Full-Time     | Part-Time    | <b>Total</b>  | Part-Time    | <b>Lower</b>         | <u>Upper</u>   | <u>Graduate</u> | <u>Total</u>    | of Headcount |  |  |
|                                     |               |              |               |              |                      |                |                 |                 |              |  |  |
| Alcorn State University             | 2,891         | 632          | 3,523         | 17.9%        | 1,502.5              | 1,496.3        | 271.2           | 3,270.0         | 92.8%        |  |  |
| Delta State University              | 2,238         | 1,523        | 3,761         | 40.5%        | 947.9                | 1405           | 341             | 2,693.9         | 71.6%        |  |  |
| Jackson State University            | 4,736         | 2,284        | 7,020         | 32.5%        | 2,083.1              | 2,527.8        | 1,023.6         | 5,634.5         | 80.3%        |  |  |
| Mississippi State University        | 18,953        | 3,273        | 22,226        | 14.7%        | 7,795.9              | 10,197.5       | 2,483.4         | 20,476.8        | 92.1%        |  |  |
| Mississippi University for Women    | 2,171         | 640          | 2,811         | 22.8%        | 688.3                | 1,521.3        | 163.1           | 2,372.7         | 84.4%        |  |  |
| Mississippi Valley State University | 1,512         | 635          | 2,147         | 29.6%        | 885.7                | 673.1          | 184.1           | 1,742.9         | 81.2%        |  |  |
| University of Mississippi*          | 20,471        | 1,802        | 22,273        | 8.1%         | 7,138.7              | 9,320.7        | 4,514.7         | 20,974.1        | 94.2%        |  |  |
| University of Southern Mississippi  | <u>10,956</u> | <u>3,177</u> | <u>14,133</u> | <u>22.5%</u> | <u>4,063.7</u>       | <u>6,589.3</u> | <u>1,637.4</u>  | <u>12,290.4</u> | <u>87.0%</u> |  |  |
| Total                               | 63,928        | 13,966       | 77,894        | 17.9%        | 25,105.8             | 33,731.0       | 10,618.5        | 69,455.3        | 89.2%        |  |  |