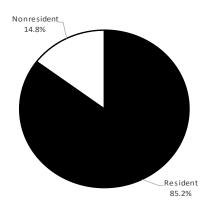

# TOTAL UNDUPLICATED HEADCOUNT ENROLLMENT By Ethnicity, By Gender, and By Residence Fall 2019

| <u>Institution</u>                  | <b>White</b> |              | <b>Black</b> |              | <b>Other</b> |              | <u>Men</u>   |              | <u>Women</u> |              | <b>Resident</b> |              | <b>Nonresident</b> |              | <u>Total</u>  |
|-------------------------------------|--------------|--------------|--------------|--------------|--------------|--------------|--------------|--------------|--------------|--------------|-----------------|--------------|--------------------|--------------|---------------|
|                                     |              |              |              |              |              |              |              |              |              |              |                 |              |                    |              |               |
| Alcorn State University             | 107          | 3.0%         | 3,347        | 95.0%        | 69           | 2.0%         | 1,224        | 34.7%        | 2,299        | 65.3%        | 2,512           | 71.3%        | 1,011              | 28.7%        | 3,523         |
| Delta State University              | 2,274        | 60.5%        | 1,112        | 29.6%        | 375          | 10.0%        | 1,525        | 40.5%        | 2,236        | 59.5%        | 3,135           | 83.4%        | 626                | 16.6%        | 3,761         |
| Jackson State University            | 364          | 5.2%         | 6,410        | 91.3%        | 246          | 3.5%         | 2,274        | 32.4%        | 4,746        | 67.6%        | 4,860           | 69.2%        | 2,160              | 30.8%        | 7,020         |
| Mississippi State University        | 16,147       | 72.6%        | 3,796        | 17.1%        | 2,283        | 10.3%        | 11,133       | 50.1%        | 11,093       | 49.9%        | 14,250          | 64.1%        | 7,976              | 35.9%        | 22,226        |
| Mississippi University for Women    | 1,637        | 58.2%        | 1,038        | 36.9%        | 136          | 4.8%         | 568          | 20.2%        | 2,243        | 79.8%        | 2,419           | 86.1%        | 392                | 13.9%        | 2,811         |
| Mississippi Valley State University | 42           | 2.0%         | 1,964        | 91.5%        | 141          | 6.6%         | 830          | 38.7%        | 1,317        | 61.3%        | 1,590           | 74.1%        | 557                | 25.9%        | 2,147         |
| University of Mississippi*          | 16,836       | 75.6%        | 2,788        | 12.5%        | 2,649        | 11.9%        | 9,690        | 43.5%        | 12,583       | 56.5%        | 12,962          | 58.2%        | 9,311              | 41.8%        | 22,273        |
| University of Southern Mississippi  | <u>8,839</u> | <u>62.5%</u> | <u>3,806</u> | <u>26.9%</u> | <u>1,488</u> | <u>10.5%</u> | <u>5,135</u> | <u>36.3%</u> | <u>8,998</u> | <u>63.7%</u> | 10,589          | <u>74.9%</u> | <u>3,544</u>       | <u>25.1%</u> | <u>14,133</u> |
| Total                               | 46,246       | 59.4%        | 24,261       | 31.1%        | 7,387        | 9.5%         | 32,379       | 41.6%        | 45,515       | 58.4%        | 52,317          | 67.2%        | 25,577             | 32.8%        | 77,894        |