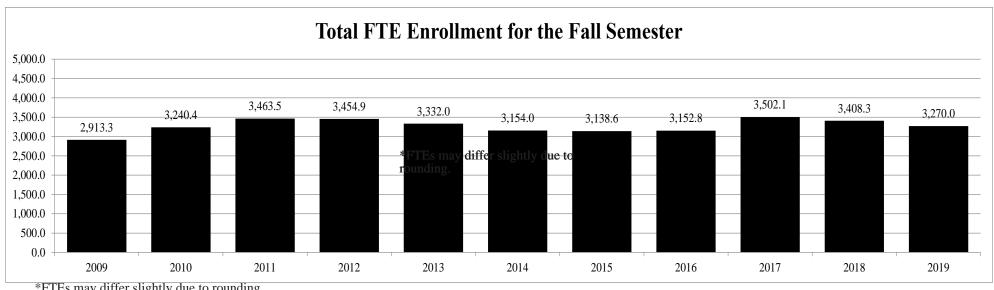

# TOTAL UNDUPLICATED HEADCOUNT ENROLLMENT BY FULL-TIME AND PART-TIME AND FULL-TIME EQUIVALENT (FTE) ENROLLMENT BY LEVEL FALL 2019

|                                     |               | Headco       | ount          |              | Full-Time Equivalent |                |                 |                 |              |  |  |
|-------------------------------------|---------------|--------------|---------------|--------------|----------------------|----------------|-----------------|-----------------|--------------|--|--|
|                                     |               |              |               | Percent      |                      |                |                 |                 | FTE Percent  |  |  |
| <u>Institution</u>                  | Full-Time     | Part-Time    | <b>Total</b>  | Part-Time    | <b>Lower</b>         | <u>Upper</u>   | <u>Graduate</u> | <u>Total</u>    | of Headcount |  |  |
|                                     |               |              |               |              |                      |                |                 |                 |              |  |  |
| Alcorn State University             | 2,891         | 632          | 3,523         | 17.9%        | 1,502.5              | 1,496.3        | 271.2           | 3,270.0         | 92.8%        |  |  |
| Delta State University              | 2,238         | 1,523        | 3,761         | 40.5%        | 947.9                | 1405           | 341             | 2,693.9         | 71.6%        |  |  |
| Jackson State University            | 4,736         | 2,284        | 7,020         | 32.5%        | 2,083.1              | 2,527.8        | 1,023.6         | 5,634.5         | 80.3%        |  |  |
| Mississippi State University        | 18,953        | 3,273        | 22,226        | 14.7%        | 7,795.9              | 10,197.5       | 2,483.4         | 20,476.8        | 92.1%        |  |  |
| Mississippi University for Women    | 2,171         | 640          | 2,811         | 22.8%        | 688.3                | 1,521.3        | 163.1           | 2,372.7         | 84.4%        |  |  |
| Mississippi Valley State University | 1,512         | 635          | 2,147         | 29.6%        | 885.7                | 673.1          | 184.1           | 1,742.9         | 81.2%        |  |  |
| University of Mississippi*          | 20,471        | 1,802        | 22,273        | 8.1%         | 7,138.7              | 9,320.7        | 4,514.7         | 20,974.1        | 94.2%        |  |  |
| University of Southern Mississippi  | <u>10,956</u> | <u>3,177</u> | <u>14,133</u> | <u>22.5%</u> | <u>4,063.7</u>       | <u>6,589.3</u> | <u>1,637.4</u>  | <u>12,290.4</u> | <u>87.0%</u> |  |  |
| Total                               | 63,928        | 13,966       | 77,894        | 17.9%        | 25,105.8             | 33,731.0       | 10,618.5        | 69,455.3        | 89.2%        |  |  |