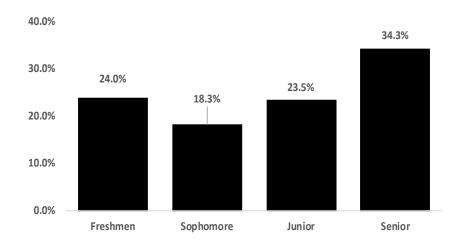

# TOTAL UNDUPLICATED HEADCOUNT ENROLLMENT By Level Fall 2019

| <u>Institution</u>                  | <b>Certificate</b> | <b>Freshman</b> | <b>Sophomore</b> | <u>Junior</u> | <b>Senior</b> | <u>Undergraduate</u> | <u>Graduate</u> | <u>Total</u>  |
|-------------------------------------|--------------------|-----------------|------------------|---------------|---------------|----------------------|-----------------|---------------|
|                                     |                    |                 |                  |               |               |                      |                 |               |
| Alcorn State University             | 0                  | 883             | 677              | 675           | 833           | 3,068                | 455             | 3,523         |
| Delta State University              | 0                  | 1,232           | 381              | 569           | 936           | 3,118                | 643             | 3,761         |
| Jackson State University            | 0                  | 1,202           | 986              | 1146          | 1,818         | 5,152                | 1,868           | 7,020         |
| Mississippi State University        | 0                  | 4,179           | 3,625            | 4356          | 6,632         | 18,792               | 3,434           | 22,226        |
| Mississippi University for Women    | 0                  | 572             | 376              | 721           | 925           | 2,594                | 217             | 2,811         |
| Mississippi Valley State University | 0                  | 792             | 337              | 326           | 378           | 1,833                | 314             | 2,147         |
| University of Mississippi*          | 0                  | 4,031           | 3,300            | 4216          | 5,603         | 17,150               | 5,123           | 22,273        |
| University of Southern Mississippi  | <u>0</u>           | <u>2,276</u>    | <u>1,886</u>     | <u>2875</u>   | <u>4,557</u>  | <u>11,594</u>        | <u>2,539</u>    | <u>14,133</u> |
| Total                               | 0                  | 15,167          | 11,568           | 14,884        | 21,682        | 63,301               | 14,593          | 77,894        |