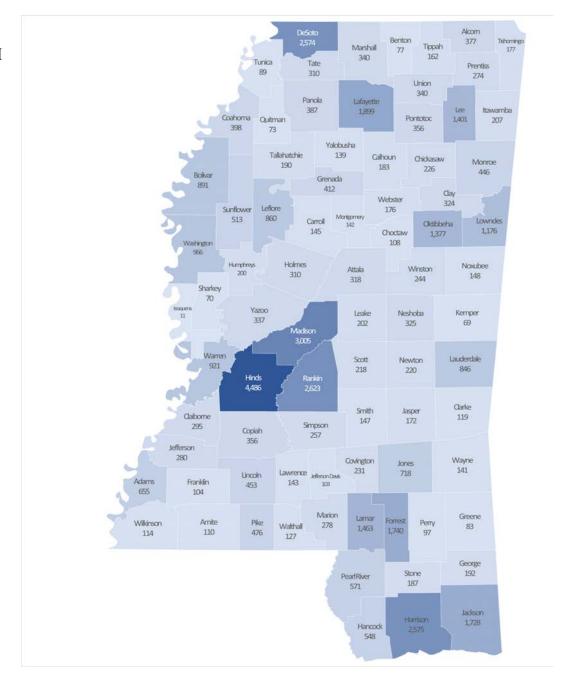

# LOCATION OF ON-CAMPUS STUDENTS BY COUNTIES FOR RESIDENTS OF MISSISSIPPI FALL 2019

**Total 46,731** 

Fall Enrollment Book — 15

# On-Campus Headcount Enrollment By Counties for Residents of Mississippi Fall 2019 (Continued)

|              | <u>ASU</u> | <u>DSU</u> | <u>JSU</u> | <u>MSU</u> | <u>MUW</u> | <u>MVSU</u> | <u>UM</u> | <u>USM</u> | <u>Total</u> |
|--------------|------------|------------|------------|------------|------------|-------------|-----------|------------|--------------|
| Pike         | 63         | 5          | 61         | 114        | 2          | 3           | 51        | 177        | 476          |
| Pontotoc     | 0          | 11         | 2          | 124        | 15         | 0           | 192       | 12         | 356          |
| Prentiss     | 1          | 8          | 1          | 107        | 11         | 1           | 136       | 9          | 274          |
| Quitman      | 3          | 12         | 12         | 6          | 2          | 15          | 18        | 5          | 73           |
| Rankin       | 33         | 99         | 285        | 1,002      | 70         | 6           | 540       | 588        | 2,623        |
| Scott        | 7          | 11         | 35         | 83         | 15         | 0           | 25        | 42         | 218          |
| Sharkey      | 7          | 19         | 10         | 14         | 1          | 15          | 1         | 3          | 70           |
| Simpson      | 5          | 9          | 56         | 49         | 5          | 3           | 32        | 98         | 257          |
| Smith        | 8          | 0          | 8          | 42         | 3          | 1           | 15        | 70         | 147          |
| Stone        | 0          | 7          | 1          | 47         | 5          | 2           | 26        | 99         | 187          |
| Sunflower    | 23         | 119        | 23         | 71         | 17         | 206         | 40        | 14         | 513          |
| Tallahatchie | 2          | 32         | 11         | 29         | 5          | 69          | 38        | 4          | 190          |
| Tate         | 4          | 53         | 4          | 85         | 3          | 3           | 140       | 18         | 310          |
| Tippah       | 0          | 8          | 3          | 67         | 8          | 0           | 74        | 2          | 162          |
| Tishomingo   | 0          | 6          | 0          | 88         | 8          | 0           | 67        | 8          | 177          |
| Tunica       | 5          | 10         | 8          | 18         | 3          | 12          | 26        | 7          | 89           |
| Union        | 0          | 18         | 1          | 112        | 13         | 0           | 187       | 9          | 340          |
| Walthall     | 11         | 3          | 13         | 23         | 2          | 1           | 11        | 63         | 127          |
| Warren       | 260        | 39         | 112        | 276        | 17         | 4           | 93        | 120        | 921          |
| Washington   | 60         | 238        | 96         | 159        | 38         | 236         | 89        | 50         | 966          |
| Wayne        | 9          | 2          | 3          | 39         | 2          | 0           | 18        | 68         | 141          |
| Webster      | 1          | 4          | 2          | 120        | 22         | 3           | 22        | 2          | 176          |
| Wilkinson    | 52         | 0          | 12         | 11         | 0          | 1           | 8         | 30         | 114          |
| Winston      | 12         | 2          | 7          | 153        | 30         | 5           | 25        | 10         | 244          |
| Yalobusha    | 3          | 18         | 6          | 33         | 11         | 1           | 62        | 5          | 139          |
| Yazoo        | <u>35</u>  | <u>26</u>  | <u>88</u>  | <u>81</u>  | <u>9</u>   | <u>16</u>   | <u>55</u> | <u>27</u>  | <u>337</u>   |
| Total        | 2,375      | 2,339      | 4,628      | 13,700     | 2,076      | 1,590       | 10,294    | 9,729      | 46,731       |

# On-Campus Headcount Enrollment By Counties for Residents of Mississippi Fall 2019 (Continued)

|                 | <u>ASU</u> | <u>DSU</u> | <u>JSU</u> | <u>MSU</u> | <u>MUW</u> | <u>MVSU</u> | <u>UM</u> | <u>USM</u> | <u>Total</u> |
|-----------------|------------|------------|------------|------------|------------|-------------|-----------|------------|--------------|
| Itawamba        | 0          | 3          | 1          | 111        | 14         | 0           | 72        | 6          | 207          |
| Jackson         | 37         | 16         | 52         | 579        | 30         | 8           | 364       | 642        | 1,728        |
| Jasper          | 17         | 2          | 15         | 44         | 5          | 7           | 10        | 72         | 172          |
| Jefferson       | 222        | 4          | 18         | 11         | 0          | 2           | 2         | 21         | 280          |
| Jefferson Davis | 19         | 0          | 17         | 24         | 3          | 1           | 8         | 31         | 103          |
| Jones           | 18         | 6          | 20         | 170        | 6          | 6           | 93        | 399        | 718          |
| Kemper          | 4          | 2          | 2          | 30         | 10         | 4           | 4         | 13         | 69           |
| Lafayette       | 0          | 33         | 8          | 136        | 18         | 2           | 1,678     | 24         | 1,899        |
| Lamar           | 6          | 4          | 19         | 251        | 12         | 0           | 159       | 1,012      | 1,463        |
| Lauderdale      | 37         | 18         | 52         | 379        | 47         | 3           | 158       | 152        | 846          |
| Lawrence        | 12         | 8          | 18         | 31         | 7          | 1           | 11        | 55         | 143          |
| Leake           | 8          | 4          | 40         | 101        | 6          | 8           | 10        | 25         | 202          |
| Lee             | 7          | 47         | 16         | 607        | 93         | 6           | 562       | 63         | 1,401        |
| Leflore         | 16         | 84         | 57         | 126        | 30         | 451         | 69        | 27         | 860          |
| Lincoln         | 42         | 15         | 42         | 154        | 21         | 0           | 54        | 125        | 453          |
| Lowndes         | 9          | 9          | 20         | 430        | 553        | 3           | 82        | 70         | 1,176        |
| Madison         | 75         | 73         | 388        | 1,126      | 41         | 21          | 914       | 367        | 3,005        |
| Marion          | 18         | 2          | 21         | 55         | 1          | 2           | 42        | 137        | 278          |
| Marshall        | 2          | 13         | 15         | 114        | 17         | 28          | 127       | 24         | 340          |
| Monroe          | 3          | 11         | 5          | 202        | 103        | 1           | 93        | 28         | 446          |
| Montgomery      | 5          | 12         | 6          | 56         | 12         | 9           | 36        | 6          | 142          |
| Neshoba         | 5          | 11         | 12         | 163        | 24         | 5           | 49        | 56         | 325          |
| Newton          | 11         | 10         | 13         | 94         | 19         | 2           | 35        | 36         | 220          |
| Noxubee         | 1          | 1          | 9          | 77         | 34         | 3           | 9         | 14         | 148          |
| Oktibbeha       | 2          | 10         | 14         | 1,090      | 170        | 1           | 56        | 34         | 1,377        |
| Panola          | 7          | 53         | 12         | 97         | 6          | 2           | 189       | 21         | 387          |
| Pearl River     | 11         | 5          | 5          | 167        | 12         | 0           | 62        | 309        | 571          |
| Perry           | 5          | 1          | 1          | 16         | 1          | 0           | 8         | 65         | 97           |

Fall Enrollment Book -

On-Campus Headcount Enrollment By Counties for Residents of Mississippi Fall 2019

|           | <u>ASU</u> | <u>DSU</u> | <u>JSU</u> | <u>MSU</u> | <u>MUW</u> | <u>MVSU</u> | <u>UM</u> | <u>USM</u> | <u>Total</u> |
|-----------|------------|------------|------------|------------|------------|-------------|-----------|------------|--------------|
| Adams     | 373        | 13         | 35         | 77         | 6          | 1           | 67        | 83         | 655          |
| Alcorn    | 5          | 9          | 3          | 166        | 16         | 1           | 167       | 10         | 377          |
| Amite     | 11         | 1          | 8          | 28         | 0          | 0           | 17        | 45         | 110          |
| Attala    | 6          | 15         | 26         | 158        | 28         | 3           | 65        | 17         | 318          |
| Benton    | 0          | 3          | 4          | 22         | 4          | 0           | 40        | 4          | 77           |
| Bolivar   | 35         | 459        | 61         | 118        | 21         | 72          | 87        | 38         | 891          |
| Calhoun   | 0          | 7          | 3          | 78         | 17         | 0           | 68        | 10         | 183          |
| Carroll   | 5          | 21         | 7          | 53         | 3          | 6           | 45        | 5          | 145          |
| Chickasaw | 1          | 5          | 6          | 106        | 38         | 0           | 63        | 7          | 226          |
| Choctaw   | 0          | 3          | 3          | 67         | 12         | 1           | 19        | 3          | 108          |
| Claiborne | 243        | 2          | 19         | 11         | 2          | 1           | 5         | 12         | 295          |
| Clarke    | 2          | 1          | 9          | 40         | 9          | 0           | 17        | 41         | 119          |
| Clay      | 2          | 4          | 8          | 175        | 79         | 4           | 31        | 21         | 324          |
| Coahoma   | 11         | 90         | 49         | 53         | 8          | 84          | 83        | 20         | 398          |
| Copiah    | 30         | 16         | 107        | 94         | 6          | 0           | 50        | 53         | 356          |
| Covington | 11         | 2          | 16         | 35         | 0          | 1           | 21        | 145        | 231          |
| DeSoto    | 30         | 217        | 86         | 896        | 64         | 25          | 1,040     | 216        | 2,574        |
| Forrest   | 20         | 10         | 43         | 228        | 13         | 3           | 108       | 1,315      | 1,740        |
| Franklin  | 24         | 3          | 9          | 27         | 3          | 0           | 8         | 30         | 104          |
| George    | 1          | 0          | 0          | 76         | 9          | 0           | 19        | 87         | 192          |
| Greene    | 0          | 1          | 1          | 22         | 0          | 0           | 18        | 41         | 83           |
| Grenada   | 3          | 82         | 10         | 121        | 19         | 17          | 145       | 15         | 412          |
| Hancock   | 1          | 4          | 0          | 157        | 2          | 0           | 119       | 265        | 548          |
| Harrison  | 79         | 33         | 43         | 651        | 34         | 8           | 385       | 1,342      | 2,575        |
| Hinds     | 243        | 87         | 2,198      | 764        | 58         | 22          | 623       | 491        | 4,486        |
| Holmes    | 22         | 16         | 88         | 67         | 11         | 50          | 22        | 34         | 310          |
| Humphreys | 13         | 17         | 27         | 15         | 1          | 108         | 14        | 5          | 200          |
| Issaquena | 1          | 2          | 1          | 1          | 1          | 4           | 1         | 0          | 11           |