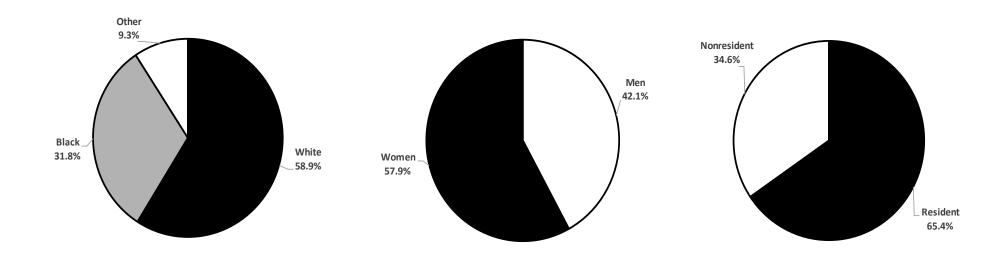

# On-Campus Headcount Enrollment By Ethnicity, By Gender, and By Residence Fall 2019

| <u>Institution</u>                  | <b>White</b> |       | <b>Black</b> |              | <u>Oth</u>   | <u>Other</u> |              | <u>Men</u>   |              | <u>Women</u> |              | Resident |              | <u>Nonresident</u> |        |
|-------------------------------------|--------------|-------|--------------|--------------|--------------|--------------|--------------|--------------|--------------|--------------|--------------|----------|--------------|--------------------|--------|
|                                     |              |       |              |              |              |              |              |              |              |              |              |          |              |                    |        |
| Alcorn State University             | 98           | 2.9%  | 3,173        | 95.2%        | 63           | 1.9%         | 1,184        | 35.5%        | 2,150        | 64.5%        | 2,375        | 71.2%    | 959          | 28.8%              | 3,334  |
| Delta State University              | 1,751        | 59.1% | 969          | 32.7%        | 244          | 8.2%         | 1,218        | 41.1%        | 1,746        | 58.9%        | 2,339        | 78.9%    | 625          | 21.1%              | 2,964  |
| Jackson State University            | 336          | 5.0%  | 6,160        | 91.5%        | 236          | 3.5%         | 2,197        | 32.6%        | 4,535        | 67.4%        | 4,628        | 68.7%    | 2,104        | 31.3%              | 6,732  |
| Mississippi State University        | 15,809       | 73.0% | 3,621        | 16.7%        | 2,228        | 10.3%        | 10,905       | 50.4%        | 10,753       | 49.6%        | 13,700       | 63.3%    | 7,958        | 36.7%              | 21,658 |
| Mississippi University for Women    | 1,447        | 59.3% | 868          | 35.5%        | 127          | 5.2%         | 529          | 21.7%        | 1,913        | 78.3%        | 2,076        | 85.0%    | 366          | 15.0%              | 2,442  |
| Mississippi Valley State University | 42           | 2.0%  | 1,964        | 91.5%        | 141          | 6.6%         | 830          | 38.7%        | 1,317        | 61.3%        | 1,590        | 74.1%    | 557          | 25.9%              | 2,147  |
| University of Mississippi           | 14,527       | 76.1% | 2,336        | 12.2%        | 2,220        | 11.6%        | 8,505        | 44.6%        | 10,578       | 55.4%        | 10,294       | 53.9%    | 8,789        | 46.1%              | 19,083 |
| University of Southern Mississippi  | <u>8,070</u> | 61.8% | <u>3,627</u> | <u>27.8%</u> | <u>1,362</u> | 10.4%        | <u>4,668</u> | <u>35.7%</u> | <u>8,391</u> | <u>64.3%</u> | <u>9,729</u> | 74.5%    | <u>3,330</u> | <u>25.5%</u>       | 13,059 |
| Total                               | 42,080       | 58.9% | 22,718       | 31.8%        | 6,621        | 9.3%         | 30,036       | 42.1%        | 41,383       | 57.9%        | 46,731       | 65.4%    | 24,688       | 34.6%              | 71,419 |