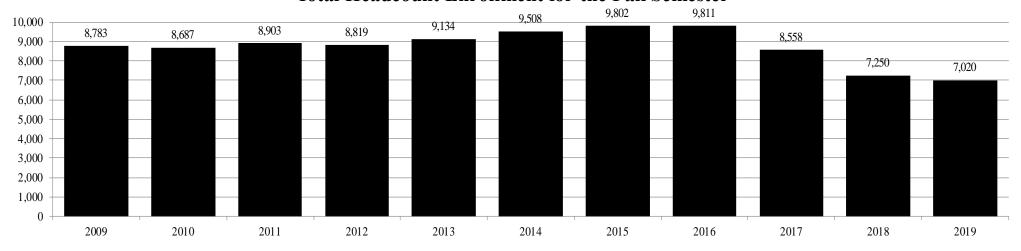

# TOTAL UNDUPLICATED HEADCOUNT ENROLLMENT By Level Fall 2019

| <u>Institution</u>                  | <b>Certificate</b> | <b>Freshman</b> | <b>Sophomore</b> | <u>Junior</u> | <b>Senior</b> | <u>Undergraduate</u> | <u>Graduate</u> | <u>Total</u>  |
|-------------------------------------|--------------------|-----------------|------------------|---------------|---------------|----------------------|-----------------|---------------|
|                                     |                    |                 |                  |               |               |                      |                 |               |
| Alcorn State University             | 0                  | 883             | 677              | 675           | 833           | 3,068                | 455             | 3,523         |
| Delta State University              | 0                  | 1,232           | 381              | 569           | 936           | 3,118                | 643             | 3,761         |
| Jackson State University            | 0                  | 1,202           | 986              | 1146          | 1,818         | 5,152                | 1,868           | 7,020         |
| Mississippi State University        | 0                  | 4,179           | 3,625            | 4356          | 6,632         | 18,792               | 3,434           | 22,226        |
| Mississippi University for Women    | 0                  | 572             | 376              | 721           | 925           | 2,594                | 217             | 2,811         |
| Mississippi Valley State University | 0                  | 792             | 337              | 326           | 378           | 1,833                | 314             | 2,147         |
| University of Mississippi*          | 0                  | 4,031           | 3,300            | 4216          | 5,603         | 17,150               | 5,123           | 22,273        |
| University of Southern Mississippi  | <u>0</u>           | <u>2,276</u>    | <u>1,886</u>     | <u>2875</u>   | <u>4,557</u>  | <u>11,594</u>        | <u>2,539</u>    | <u>14,133</u> |
| Total                               | 0                  | 15,167          | 11,568           | 14,884        | 21,682        | 63,301               | 14,593          | 77,894        |